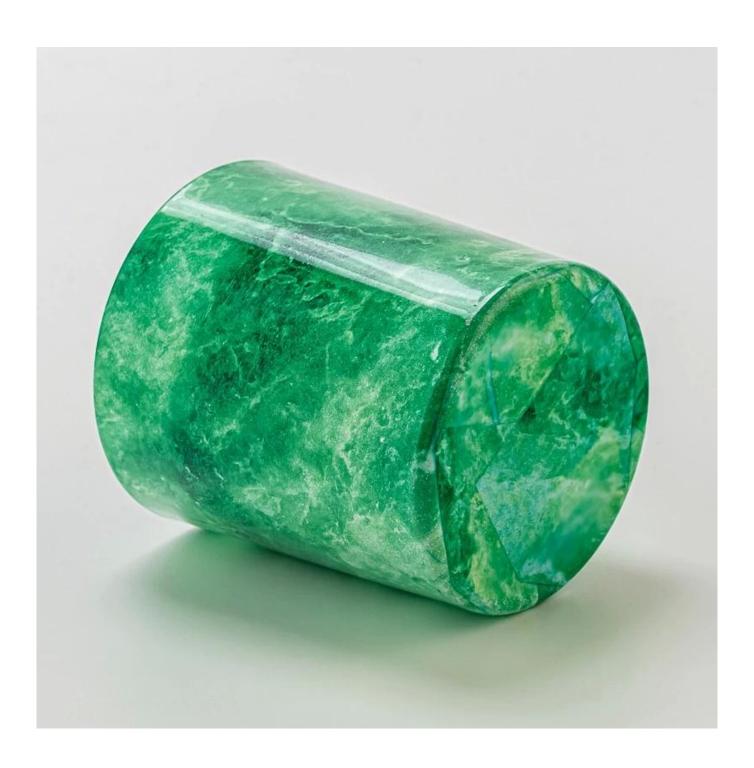

# Vintage Green Marble Decorative 8oz Glass Wax Candle Jar for Scented Candle

# product description

| product<br>name   | Vintage Green Marble Decorative 8oz Glass Wax Candle Jar for Scented Candle                    |
|-------------------|------------------------------------------------------------------------------------------------|
| Sample time       | 1. 5 days if there is glass shape and size 2. 15 days, if you need new shapes and sizes glass  |
| Measure           | Item No.:SGZT25042201 Top dia: 80mm Bottom dia: 75mm Height: 90mm Weight: 272g Capacity: 290ml |
| Packing           | Normal packing,Individual gift box, PVC box, window box, color box, white box, etc             |
| Delivery<br>time  | Within 35 days after the sample and order confirmed                                            |
| Payment<br>term   | 30% deposit by T/T in advance and the balance against the copy of B/L                          |
| Shipment          | By sea,by air,by Express and your shipping agent is acceptable                                 |
| Usage<br>Occasion | Home decor,Wedding Decoration,Wedding Favors,Decoration enhancement,                           |