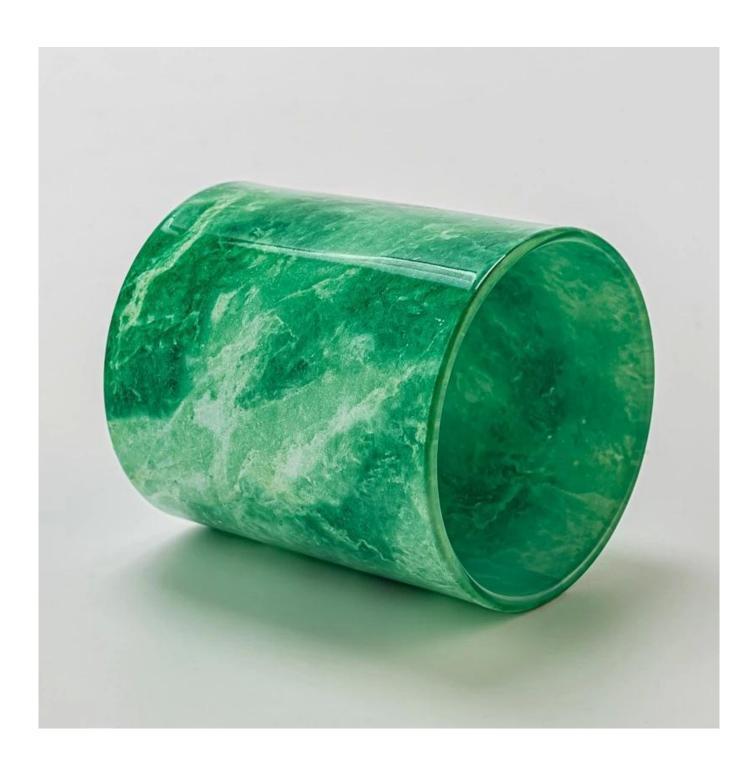

# Vintage Green Marble Decorative 8oz Glass Wax Candle Jar for Scented Candle

# product description

| product<br>name   | Vintage Green Marble Decorative 8oz Glass Wax Candle Jar for Scented Candle                    |
|-------------------|------------------------------------------------------------------------------------------------|
| Sample time       | 1. 5 days if there is glass shape and size 2. 15 days, if you need new shapes and sizes glass  |
| Measure           | Item No.:SGZT25042201 Top dia: 80mm Bottom dia: 75mm Height: 90mm Weight: 272g Capacity: 290ml |
| Packing           | Normal packing,Individual gift box, PVC box, window box, color box, white box, etc             |
| Delivery<br>time  | Within 35 days after the sample and order confirmed                                            |
| Payment<br>term   | 30% deposit by T/T in advance and the balance against the copy of B/L                          |
| Shipment          | By sea,by air,by Express and your shipping agent is acceptable                                 |
| Usage<br>Occasion | Home decor,Wedding Decoration,Wedding Favors,Decoration enhancement,                           |