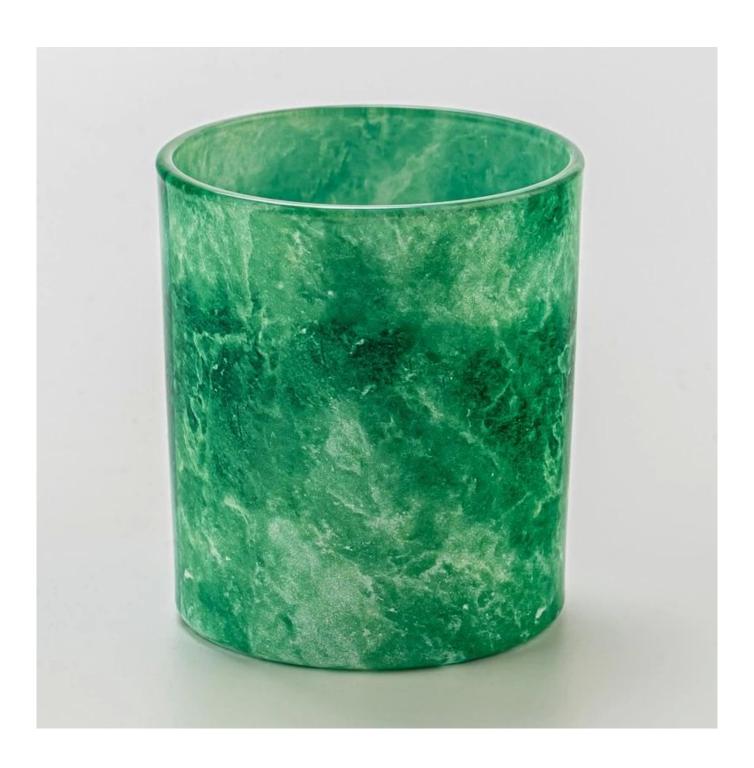

# Vintage Green Marble Decorative 8oz Glass Wax Candle Jar for Scented Candle

# product description

| product<br>name   | Vintage Green Marble Decorative 8oz Glass Wax Candle Jar for Scented Candle                    |
|-------------------|------------------------------------------------------------------------------------------------|
| Sample time       | 1. 5 days if there is glass shape and size 2. 15 days, if you need new shapes and sizes glass  |
| Measure           | Item No.:SGZT25042201 Top dia: 80mm Bottom dia: 75mm Height: 90mm Weight: 272g Capacity: 290ml |
| Packing           | Normal packing,Individual gift box, PVC box, window box, color box, white box, etc             |
| Delivery<br>time  | Within 35 days after the sample and order confirmed                                            |
| Payment<br>term   | 30% deposit by T/T in advance and the balance against the copy of B/L                          |
| Shipment          | By sea,by air,by Express and your shipping agent is acceptable                                 |
| Usage<br>Occasion | Home decor,Wedding Decoration,Wedding Favors,Decoration enhancement,                           |