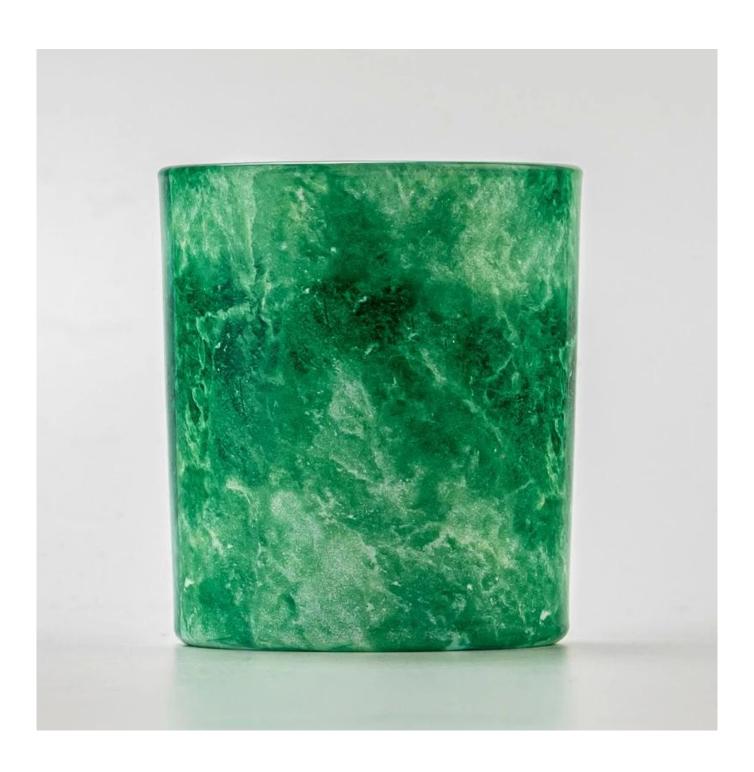

# Vintage Green Marble Decorative 8oz Glass Wax Candle Jar for Scented Candle

# product description

| product<br>name   | Vintage Green Marble Decorative 8oz Glass Wax Candle Jar for Scented Candle                    |
|-------------------|------------------------------------------------------------------------------------------------|
| Sample time       | 1. 5 days if there is glass shape and size 2. 15 days, if you need new shapes and sizes glass  |
| Measure           | Item No.:SGZT25042201 Top dia: 80mm Bottom dia: 75mm Height: 90mm Weight: 272g Capacity: 290ml |
| Packing           | Normal packing,Individual gift box, PVC box, window box, color box, white box, etc             |
| Delivery<br>time  | Within 35 days after the sample and order confirmed                                            |
| Payment<br>term   | 30% deposit by T/T in advance and the balance against the copy of B/L                          |
| Shipment          | By sea,by air,by Express and your shipping agent is acceptable                                 |
| Usage<br>Occasion | Home decor,Wedding Decoration,Wedding Favors,Decoration enhancement,                           |