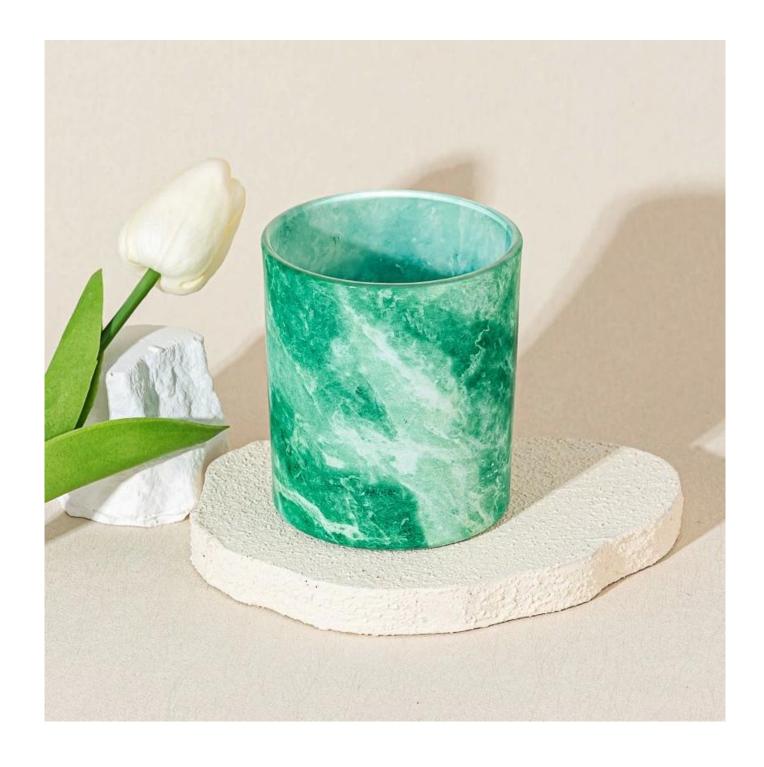

# Vintage Green Marble Decorative 8oz Glass Wax Candle Jar for Scented Candle

# product description

| product<br>name   | Vintage Green Marble Decorative 8oz Glass Wax Candle Jar for Scented Candle                    |
|-------------------|------------------------------------------------------------------------------------------------|
| Sample time       | 1. 5 days if there is glass shape and size 2. 15 days, if you need new shapes and sizes glass  |
| Measure           | Item No.:SGZT25042201 Top dia: 80mm Bottom dia: 75mm Height: 90mm Weight: 272g Capacity: 290ml |
| Packing           | Normal packing,Individual gift box, PVC box, window box, color box, white box, etc             |
| Delivery<br>time  | Within 35 days after the sample and order confirmed                                            |
| Payment<br>term   | 30% deposit by T/T in advance and the balance against the copy of B/L                          |
| Shipment          | By sea,by air,by Express and your shipping agent is acceptable                                 |
| Usage<br>Occasion | Home decor,Wedding Decoration,Wedding Favors,Decoration enhancement,                           |