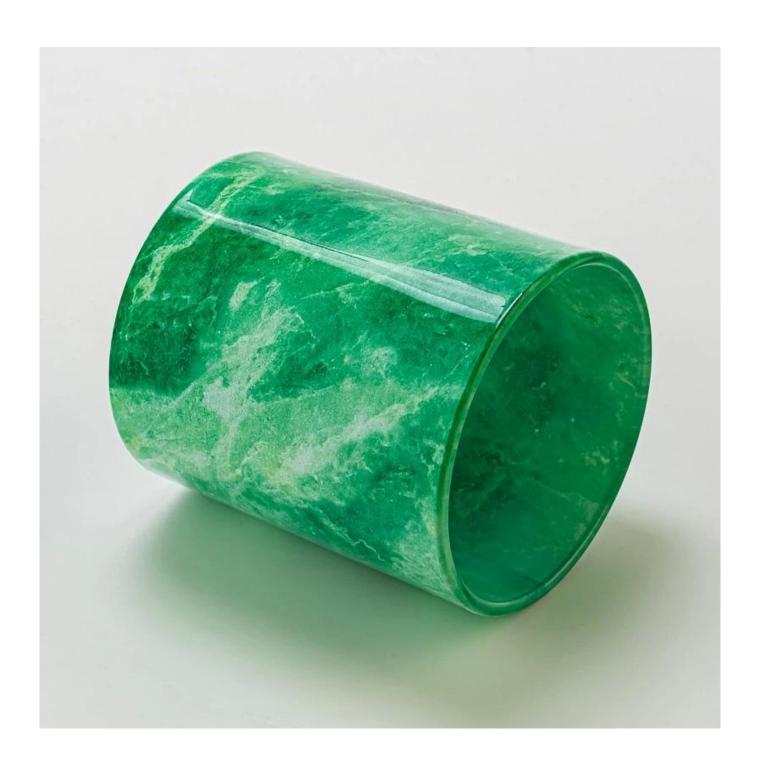

# Vintage Green Marble Decorative 8oz Glass Wax Candle Jar for Scented Candle

# product description

| product<br>name   | Vintage Green Marble Decorative 8oz Glass Wax Candle Jar for Scented Candle                    |
|-------------------|------------------------------------------------------------------------------------------------|
| Sample time       | 1. 5 days if there is glass shape and size 2. 15 days, if you need new shapes and sizes glass  |
| Measure           | Item No.:SGZT25042201 Top dia: 80mm Bottom dia: 75mm Height: 90mm Weight: 272g Capacity: 290ml |
| Packing           | Normal packing,Individual gift box, PVC box, window box, color box, white box, etc             |
| Delivery<br>time  | Within 35 days after the sample and order confirmed                                            |
| Payment<br>term   | 30% deposit by T/T in advance and the balance against the copy of B/L                          |
| Shipment          | By sea,by air,by Express and your shipping agent is acceptable                                 |
| Usage<br>Occasion | Home decor,Wedding Decoration,Wedding Favors,Decoration enhancement,                           |