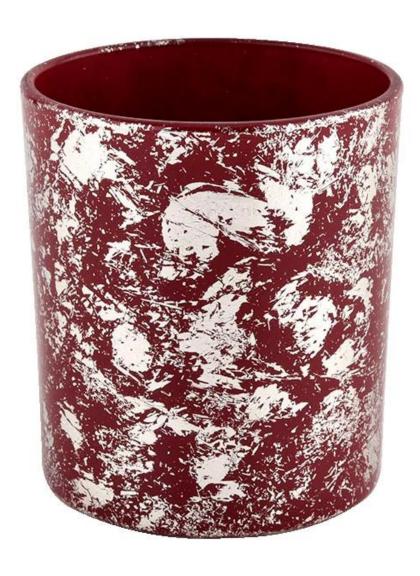

## White printing dust and red container candle luxury candle Jars glass

Why Choose **Sunny Glassware** 

- Upmost dedication to design, never compression on quality
- <u>Sunny Glassware</u> strictly protect the customers' designs, all the newly designed items from us haven't been copied in three years.
- Product quality is the major focus in Sunny Glassware. <u>Sunny Glassware</u> once demolished 80,000 pcs of glass vessel with barely visible blemish.

| Measure           | Item No.:SGHL21112614 Top dia:80mm Bottom dia:74mm Height:90mm Weight:303g Capacity:290ml |
|-------------------|-------------------------------------------------------------------------------------------|
| Packing           | Normal packing, Individual gift box, PVC box, window box, color box, white box, etc       |
| Delivery<br>time  | Within 35 days after the sample and order confirmed                                       |
| Payment<br>term   | 30% deposit by T/T in advance and the balance against the copy of B/L                     |
| Shipment          | By sea,by air,by Express and your shipping agent is acceptable                            |
| Usage<br>Occasion | Home decor,Wedding Decoration,Wedding Favors,Decoration enhancement,                      |