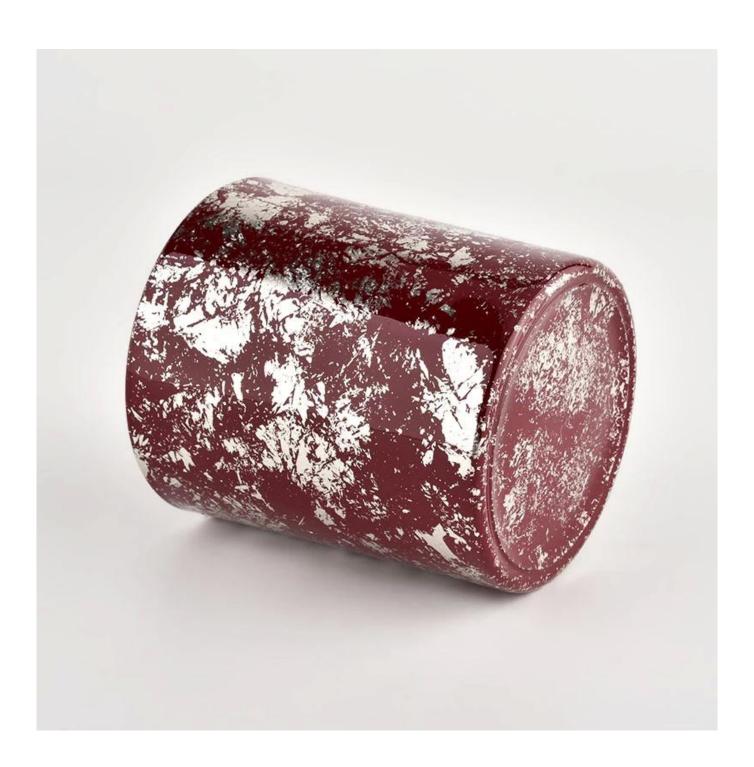

## White printing dust and red container candle luxury candle Jars glass

Why Choose **Sunny Glassware** 

- Upmost dedication to design, never compression on quality
- <u>Sunny Glassware</u> strictly protect the customers' designs, all the newly designed items from us haven't been copied in three years.
- Product quality is the major focus in Sunny Glassware. <u>Sunny Glassware</u> once demolished 80,000 pcs of glass vessel with barely visible blemish.

### product description

| product<br>name | White printing dust and red container candle luxury candle Jars glass                         |
|-----------------|-----------------------------------------------------------------------------------------------|
| Sample time     | 1. 5 days if there is glass shape and size 2. 15 days, if you need new shapes and sizes glass |

| Measure           | Item No.:SGHL21112614 Top dia:80mm Bottom dia:74mm Height:90mm Weight:303g Capacity:290ml |
|-------------------|-------------------------------------------------------------------------------------------|
| Packing           | Normal packing, Individual gift box, PVC box, window box, color box, white box, etc       |
| Delivery<br>time  | Within 35 days after the sample and order confirmed                                       |
| Payment<br>term   | 30% deposit by T/T in advance and the balance against the copy of B/L                     |
| Shipment          | By sea,by air,by Express and your shipping agent is acceptable                            |
| Usage<br>Occasion | Home decor,Wedding Decoration,Wedding Favors,Decoration enhancement,                      |