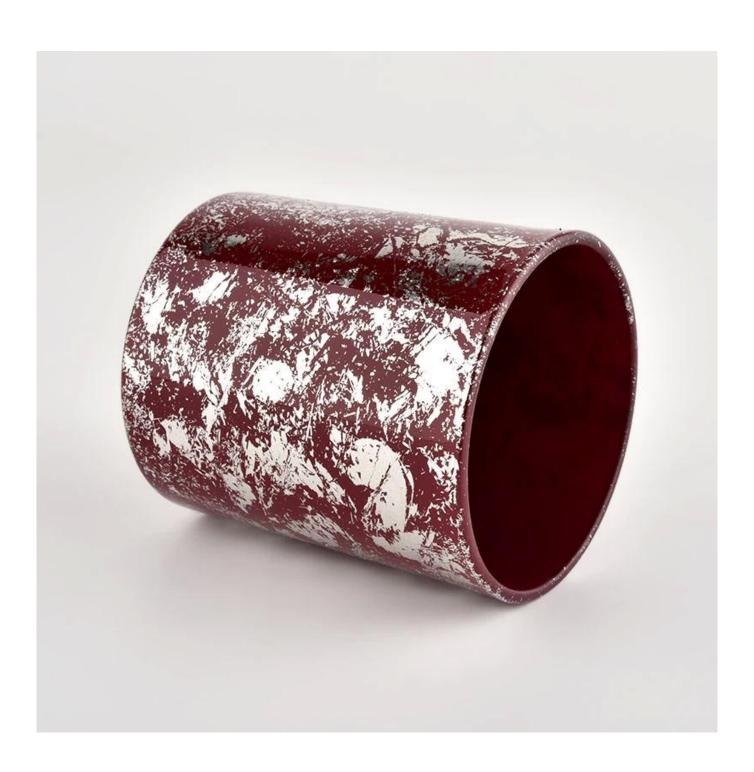

## White printing dust and red container candle luxury candle Jars glass

Why Choose **Sunny Glassware** 

- Upmost dedication to design, never compression on quality
- <u>Sunny Glassware</u> strictly protect the customers' designs, all the newly designed items from us haven't been copied in three years.
- Product quality is the major focus in Sunny Glassware. <u>Sunny Glassware</u> once demolished 80,000 pcs of glass vessel with barely visible blemish.

### product description

| product<br>name | White printing dust and red container candle luxury candle Jars glass                         |
|-----------------|-----------------------------------------------------------------------------------------------|
| Sample time     | 1. 5 days if there is glass shape and size 2. 15 days, if you need new shapes and sizes glass |

| Measure           | Item No.:SGHL21112614 Top dia:80mm Bottom dia:74mm Height:90mm Weight:303g Capacity:290ml |
|-------------------|-------------------------------------------------------------------------------------------|
| Packing           | Normal packing, Individual gift box, PVC box, window box, color box, white box, etc       |
| Delivery<br>time  | Within 35 days after the sample and order confirmed                                       |
| Payment<br>term   | 30% deposit by T/T in advance and the balance against the copy of B/L                     |
| Shipment          | By sea,by air,by Express and your shipping agent is acceptable                            |
| Usage<br>Occasion | Home decor,Wedding Decoration,Wedding Favors,Decoration enhancement,                      |