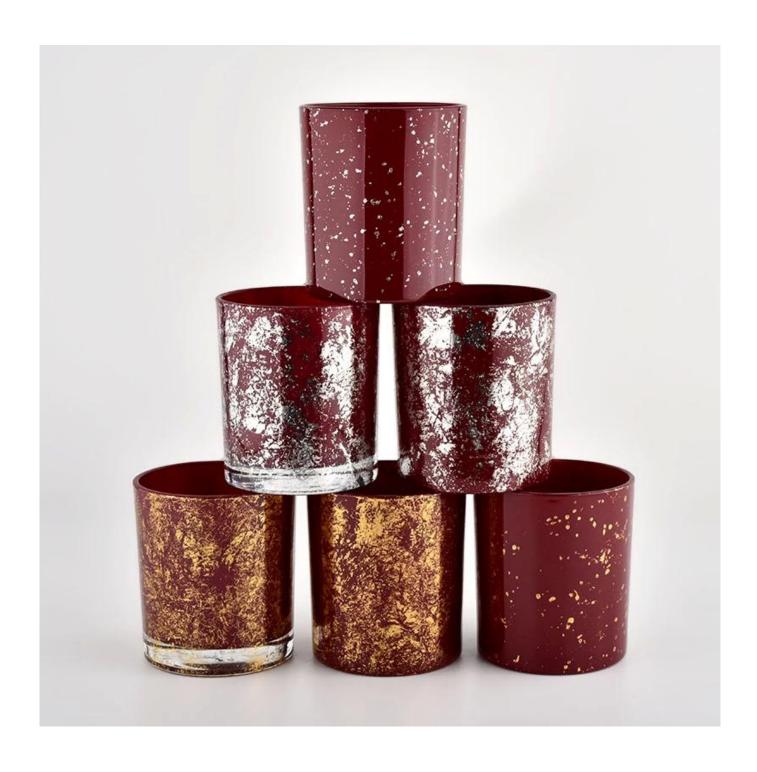

## White printing dust and red container candle luxury candle Jars glass

Why Choose **Sunny Glassware** 

- Upmost dedication to design, never compression on quality
- <u>Sunny Glassware</u> strictly protect the customers' designs, all the newly designed items from us haven't been copied in three years.
- Product quality is the major focus in Sunny Glassware. <u>Sunny Glassware</u> once demolished 80,000 pcs of glass vessel with barely visible blemish.

### product description

| product<br>name | White printing dust and red container candle luxury candle Jars glass                         |
|-----------------|-----------------------------------------------------------------------------------------------|
| Sample time     | 1. 5 days if there is glass shape and size 2. 15 days, if you need new shapes and sizes glass |

| Measure           | Item No.:SGHL21112614 Top dia:80mm Bottom dia:74mm Height:90mm Weight:303g Capacity:290ml |
|-------------------|-------------------------------------------------------------------------------------------|
| Packing           | Normal packing, Individual gift box, PVC box, window box, color box, white box, etc       |
| Delivery<br>time  | Within 35 days after the sample and order confirmed                                       |
| Payment<br>term   | 30% deposit by T/T in advance and the balance against the copy of B/L                     |
| Shipment          | By sea,by air,by Express and your shipping agent is acceptable                            |
| Usage<br>Occasion | Home decor,Wedding Decoration,Wedding Favors,Decoration enhancement,                      |