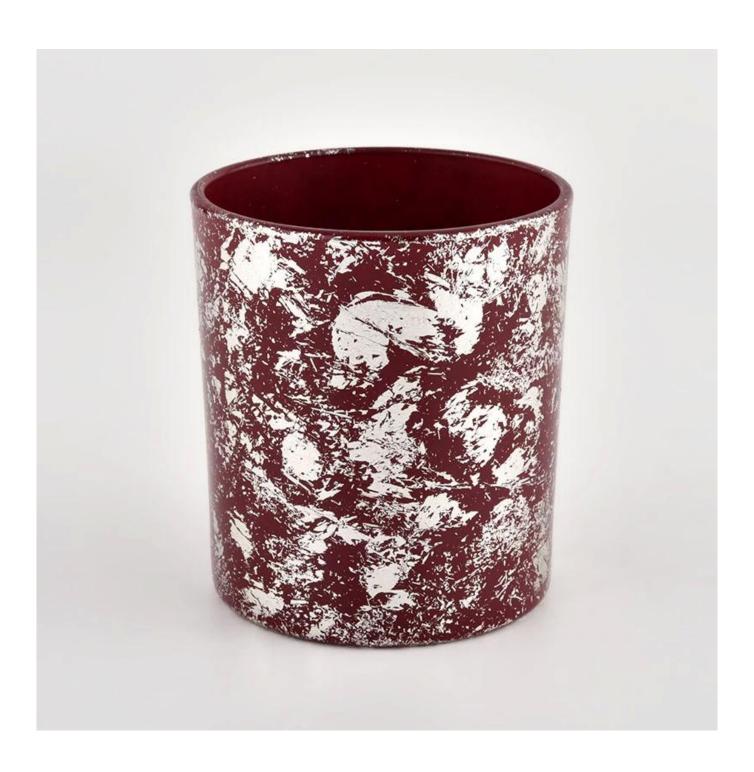

## White printing dust and red container candle luxury candle Jars glass

Why Choose **Sunny Glassware** 

- Upmost dedication to design, never compression on quality
- <u>Sunny Glassware</u> strictly protect the customers' designs, all the newly designed items from us haven't been copied in three years.
- Product quality is the major focus in Sunny Glassware. <u>Sunny Glassware</u> once demolished 80,000 pcs of glass vessel with barely visible blemish.

### product description

| product<br>name | White printing dust and red container candle luxury candle Jars glass                         |
|-----------------|-----------------------------------------------------------------------------------------------|
| Sample time     | 1. 5 days if there is glass shape and size 2. 15 days, if you need new shapes and sizes glass |

| Measure           | Item No.:SGHL21112614 Top dia:80mm Bottom dia:74mm Height:90mm Weight:303g Capacity:290ml |
|-------------------|-------------------------------------------------------------------------------------------|
| Packing           | Normal packing, Individual gift box, PVC box, window box, color box, white box, etc       |
| Delivery<br>time  | Within 35 days after the sample and order confirmed                                       |
| Payment<br>term   | 30% deposit by T/T in advance and the balance against the copy of B/L                     |
| Shipment          | By sea,by air,by Express and your shipping agent is acceptable                            |
| Usage<br>Occasion | Home decor,Wedding Decoration,Wedding Favors,Decoration enhancement,                      |