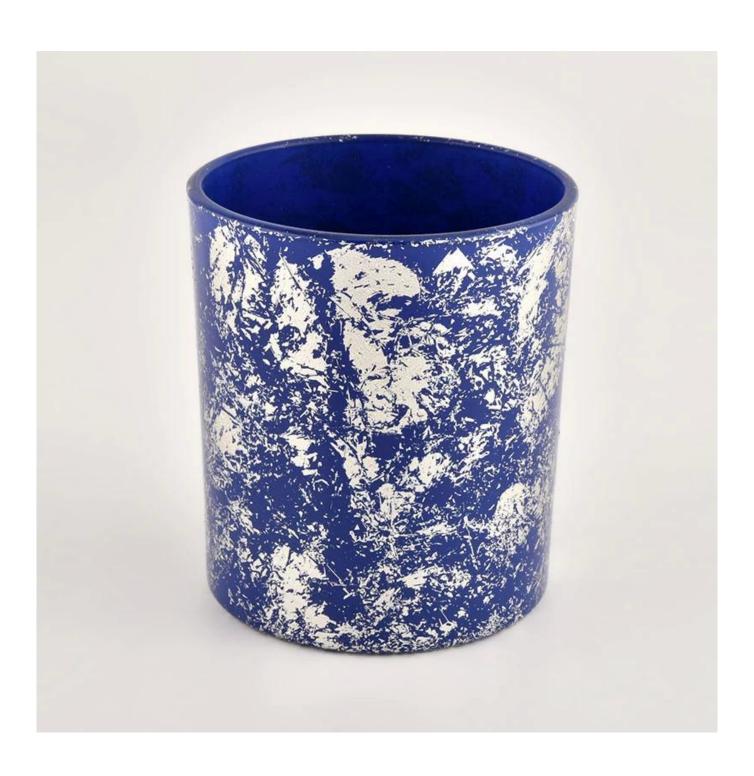

### White printing dust with bule unique candle jars wholesale

Why Choose **Sunny Glassware** 

- Upmost dedication to design, never compression on quality
- <u>Sunny Glassware</u> strictly protect the customers' designs, all the newly designed items from us haven't been copied in three years.
- Product quality is the major focus in Sunny Glassware. <u>Sunny Glassware</u> once demolished 80,000 pcs of glass vessel with barely visible blemish.

| Measure           | Item No.:SGHL21112622 Top dia:80mm Bottom dia:74mm Height:90mm Weight:303g Capacity:290ml |
|-------------------|-------------------------------------------------------------------------------------------|
| Packing           | Normal packing, Individual gift box, PVC box, window box, color box, white box, etc       |
| Delivery<br>time  | Within 35 days after the sample and order confirmed                                       |
| Payment<br>term   | 30% deposit by T/T in advance and the balance against the copy of B/L                     |
| Shipment          | By sea,by air,by Express and your shipping agent is acceptable                            |
| Usage<br>Occasion | Home decor,Wedding Decoration,Wedding Favors,Decoration enhancement,                      |