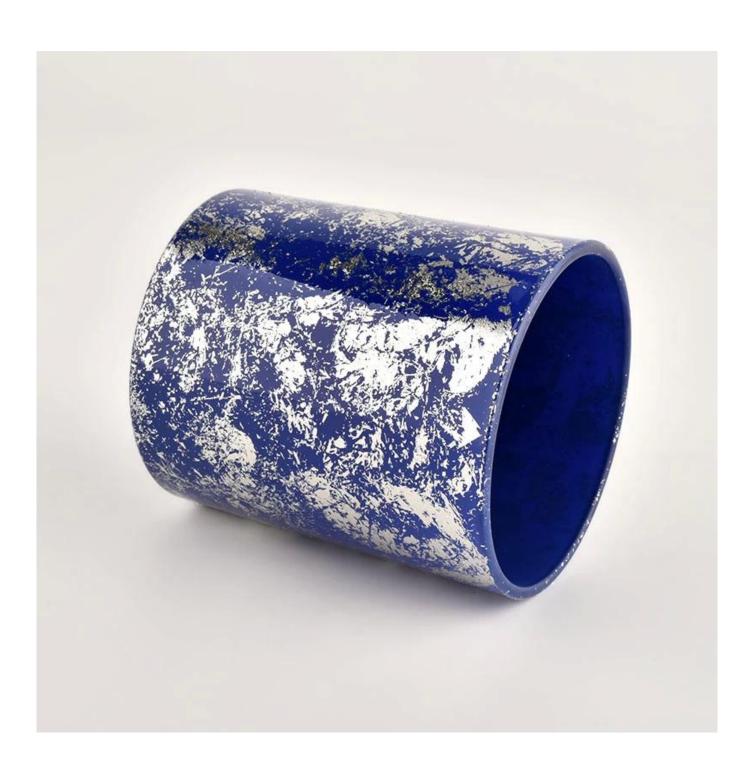

### White printing dust with bule unique candle jars wholesale

Why Choose **Sunny Glassware** 

- Upmost dedication to design, never compression on quality
- <u>Sunny Glassware</u> strictly protect the customers' designs, all the newly designed items from us haven't been copied in three years.
- Product quality is the major focus in Sunny Glassware. <u>Sunny Glassware</u> once demolished 80,000 pcs of glass vessel with barely visible blemish.

| Measure           | Item No.:SGHL21112622 Top dia:80mm Bottom dia:74mm Height:90mm Weight:303g Capacity:290ml |
|-------------------|-------------------------------------------------------------------------------------------|
| Packing           | Normal packing, Individual gift box, PVC box, window box, color box, white box, etc       |
| Delivery<br>time  | Within 35 days after the sample and order confirmed                                       |
| Payment<br>term   | 30% deposit by T/T in advance and the balance against the copy of B/L                     |
| Shipment          | By sea,by air,by Express and your shipping agent is acceptable                            |
| Usage<br>Occasion | Home decor,Wedding Decoration,Wedding Favors,Decoration enhancement,                      |