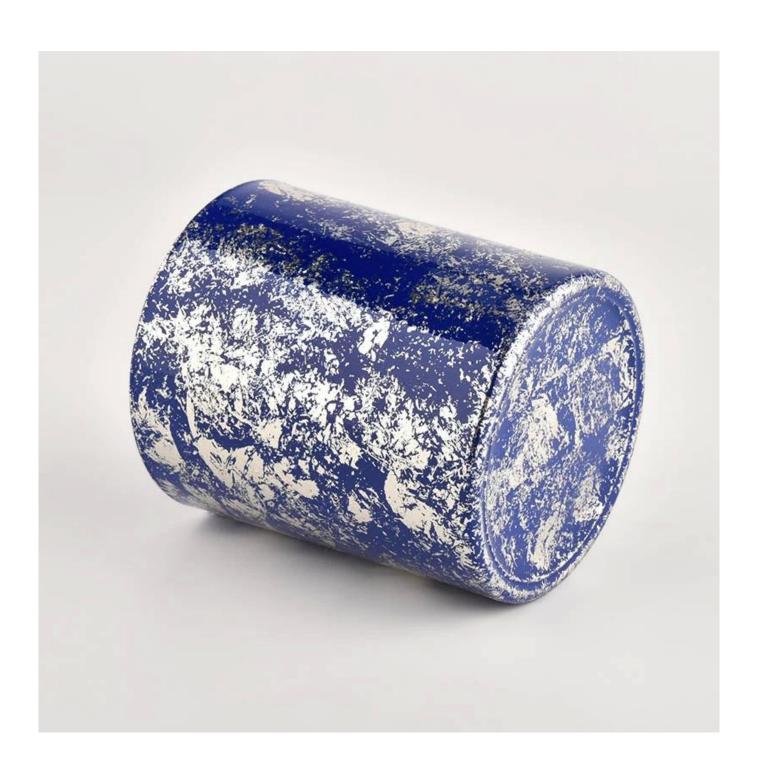

### White printing dust with bule unique candle jars wholesale

Why Choose **Sunny Glassware** 

- Upmost dedication to design, never compression on quality
- <u>Sunny Glassware</u> strictly protect the customers' designs, all the newly designed items from us haven't been copied in three years.
- Product quality is the major focus in Sunny Glassware. <u>Sunny Glassware</u> once demolished 80,000 pcs of glass vessel with barely visible blemish.

| Measure           | Item No.:SGHL21112622 Top dia:80mm Bottom dia:74mm Height:90mm Weight:303g Capacity:290ml |
|-------------------|-------------------------------------------------------------------------------------------|
| Packing           | Normal packing, Individual gift box, PVC box, window box, color box, white box, etc       |
| Delivery<br>time  | Within 35 days after the sample and order confirmed                                       |
| Payment<br>term   | 30% deposit by T/T in advance and the balance against the copy of B/L                     |
| Shipment          | By sea,by air,by Express and your shipping agent is acceptable                            |
| Usage<br>Occasion | Home decor,Wedding Decoration,Wedding Favors,Decoration enhancement,                      |