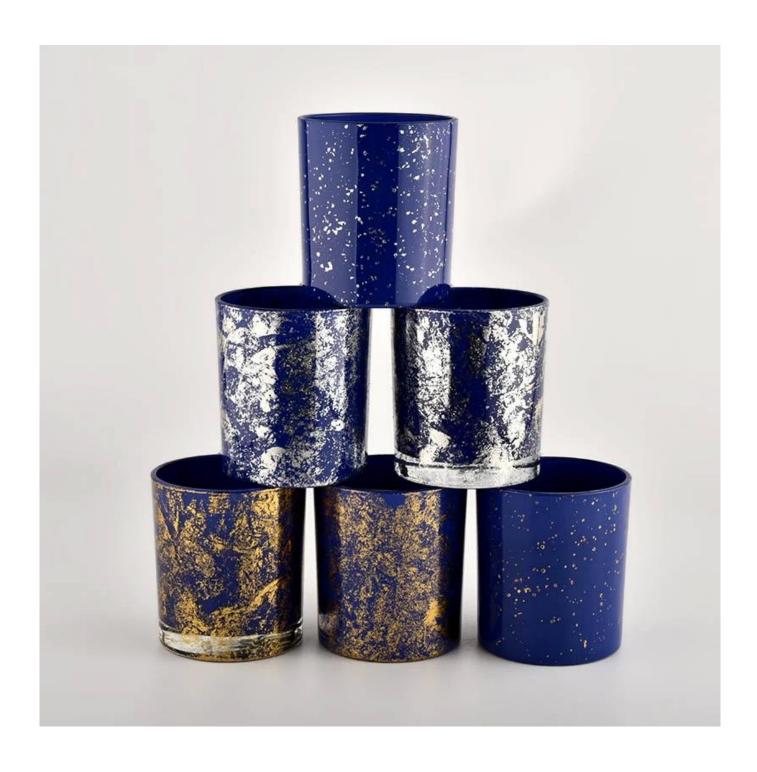

### White printing dust with bule unique candle jars wholesale

Why Choose **Sunny Glassware** 

- Upmost dedication to design, never compression on quality
- <u>Sunny Glassware</u> strictly protect the customers' designs, all the newly designed items from us haven't been copied in three years.
- Product quality is the major focus in Sunny Glassware. <u>Sunny Glassware</u> once demolished 80,000 pcs of glass vessel with barely visible blemish.

### product description

| product<br>name | White printing dust with bule unique candle jars wholesale                                    |
|-----------------|-----------------------------------------------------------------------------------------------|
| Sample time     | 1. 5 days if there is glass shape and size 2. 15 days, if you need new shapes and sizes glass |

| Measure           | Item No.:SGHL21112622 Top dia:80mm Bottom dia:74mm Height:90mm Weight:303g Capacity:290ml |
|-------------------|-------------------------------------------------------------------------------------------|
| Packing           | Normal packing, Individual gift box, PVC box, window box, color box, white box, etc       |
| Delivery<br>time  | Within 35 days after the sample and order confirmed                                       |
| Payment<br>term   | 30% deposit by T/T in advance and the balance against the copy of B/L                     |
| Shipment          | By sea,by air,by Express and your shipping agent is acceptable                            |
| Usage<br>Occasion | Home decor,Wedding Decoration,Wedding Favors,Decoration enhancement,                      |