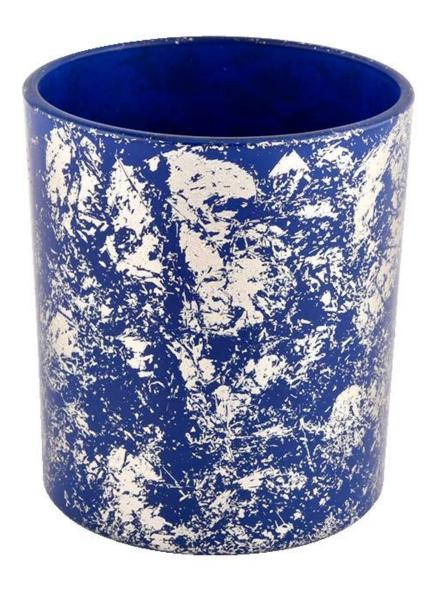

### White printing dust with bule unique candle jars wholesale

Why Choose **Sunny Glassware** 

- Upmost dedication to design, never compression on quality
- <u>Sunny Glassware</u> strictly protect the customers' designs, all the newly designed items from us haven't been copied in three years.
- Product quality is the major focus in Sunny Glassware. <u>Sunny Glassware</u> once demolished 80,000 pcs of glass vessel with barely visible blemish.

| Measure           | Item No.:SGHL21112622 Top dia:80mm Bottom dia:74mm Height:90mm Weight:303g Capacity:290ml |
|-------------------|-------------------------------------------------------------------------------------------|
| Packing           | Normal packing, Individual gift box, PVC box, window box, color box, white box, etc       |
| Delivery<br>time  | Within 35 days after the sample and order confirmed                                       |
| Payment<br>term   | 30% deposit by T/T in advance and the balance against the copy of B/L                     |
| Shipment          | By sea,by air,by Express and your shipping agent is acceptable                            |
| Usage<br>Occasion | Home decor,Wedding Decoration,Wedding Favors,Decoration enhancement,                      |