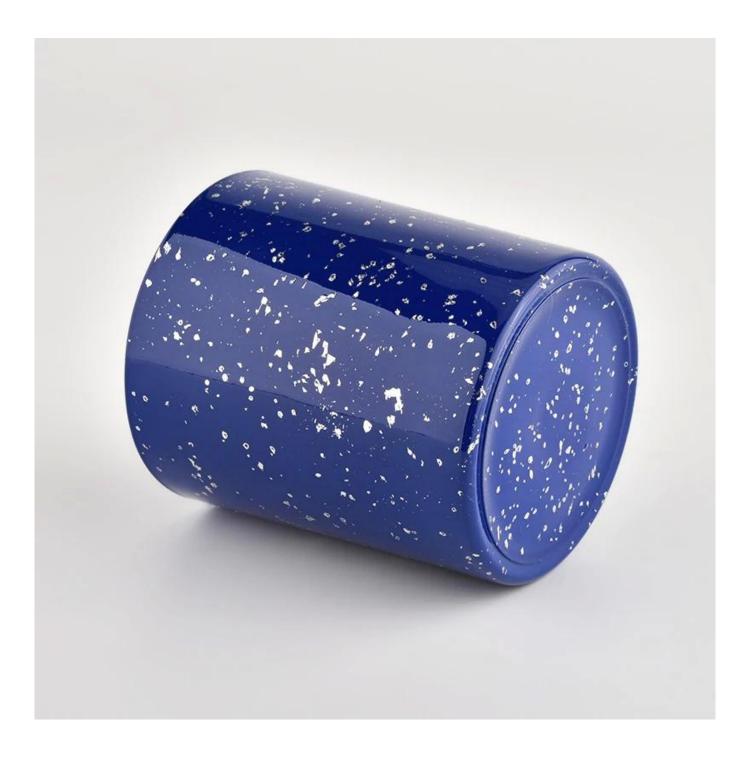

### White spots blue glass jar candle vessel for gift in bulk

Why Choose Sunny Glassware

- Upmost dedication to design, never compression on quality
- <u>Sunny Glassware</u> strictly protect the customers' designs, all the newly designed items from us haven't been copied in three years.
- Product quality is the major focus in Sunny Glassware. <u>Sunny Glassware</u> once demolished 80,000 pcs of glass vessel with barely visible blemish.

### product description

| product<br>name | White spots blue glass jar candle vessel for gift in bulk                                                            |
|-----------------|----------------------------------------------------------------------------------------------------------------------|
| Sample<br>time  | <ol> <li>5 days if there is glass shape and size</li> <li>15 days, if you need new shapes and sizes glass</li> </ol> |

| Measure           | Item No.:SGHL21112618<br>Top dia:80mm<br>Bottom dia:74mm<br>Height:90mm<br>Weight:303g<br>Capacity:290ml |  |  |  |
|-------------------|----------------------------------------------------------------------------------------------------------|--|--|--|
| Packing           | Normal packing,Individual gift box, PVC box, window box, color box, white box, etc                       |  |  |  |
| Delivery<br>time  | Within 35 days after the sample and order confirmed                                                      |  |  |  |
| Payment<br>term   | 30% deposit by T/T in advance and the balance against the copy of B/L                                    |  |  |  |
| Shipment          | By sea,by air,by Express and your shipping agent is acceptable                                           |  |  |  |
| Usage<br>Occasion | Home decor,Wedding Decoration,Wedding Favors,Decoration enhancement,                                     |  |  |  |