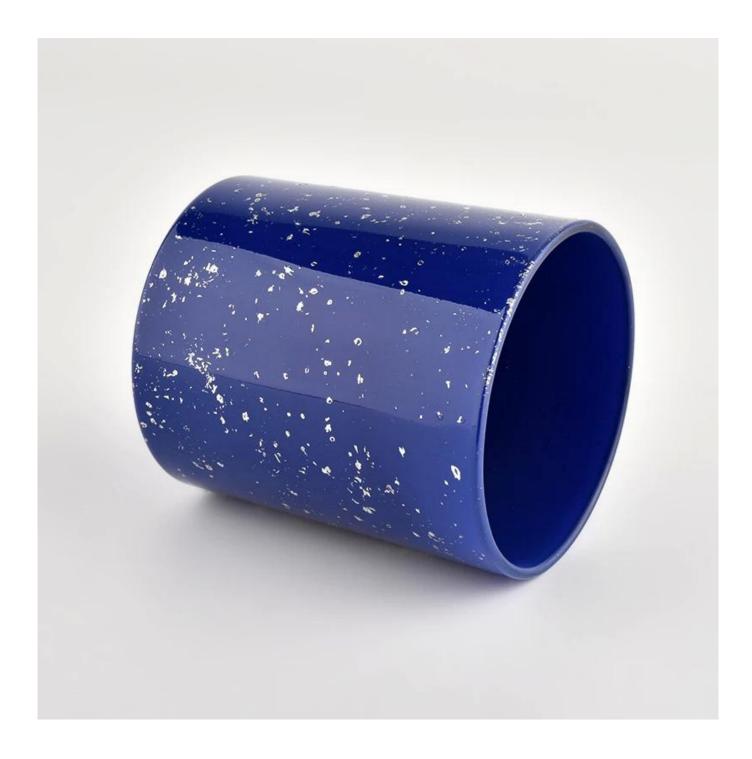

### White spots blue glass jar candle vessel for gift in bulk

Why Choose Sunny Glassware

- Upmost dedication to design, never compression on quality
- <u>Sunny Glassware</u> strictly protect the customers' designs, all the newly designed items from us haven't been copied in three years.
- Product quality is the major focus in Sunny Glassware. <u>Sunny Glassware</u> once demolished 80,000 pcs of glass vessel with barely visible blemish.

### product description

| product<br>name | White spots blue glass jar candle vessel for gift in bulk                                                            |
|-----------------|----------------------------------------------------------------------------------------------------------------------|
| Sample<br>time  | <ol> <li>5 days if there is glass shape and size</li> <li>15 days, if you need new shapes and sizes glass</li> </ol> |

| Measure           | Item No.:SGHL21112618<br>Top dia:80mm<br>Bottom dia:74mm<br>Height:90mm<br>Weight:303g<br>Capacity:290ml |  |  |  |
|-------------------|----------------------------------------------------------------------------------------------------------|--|--|--|
| Packing           | Normal packing,Individual gift box, PVC box, window box, color box, white box, etc                       |  |  |  |
| Delivery<br>time  | Within 35 days after the sample and order confirmed                                                      |  |  |  |
| Payment<br>term   | 30% deposit by T/T in advance and the balance against the copy of B/L                                    |  |  |  |
| Shipment          | By sea,by air,by Express and your shipping agent is acceptable                                           |  |  |  |
| Usage<br>Occasion | Home decor,Wedding Decoration,Wedding Favors,Decoration enhancement,                                     |  |  |  |