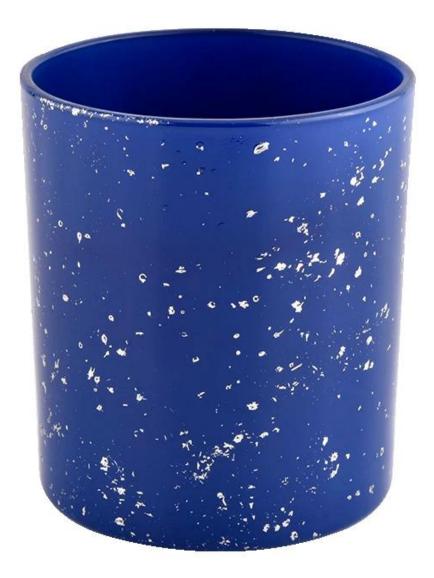

### White spots blue glass jar candle vessel for gift in bulk

Why Choose Sunny Glassware

- Upmost dedication to design, never compression on quality
- <u>Sunny Glassware</u> strictly protect the customers' designs, all the newly designed items from us haven't been copied in three years.
- Product quality is the major focus in Sunny Glassware. <u>Sunny Glassware</u> once demolished 80,000 pcs of glass vessel with barely visible blemish.

### product description

| product<br>name | White spots blue glass jar candle vessel for gift in bulk                                                            |
|-----------------|----------------------------------------------------------------------------------------------------------------------|
| Sample<br>time  | <ol> <li>5 days if there is glass shape and size</li> <li>15 days, if you need new shapes and sizes glass</li> </ol> |

| Measure           | Item No.:SGHL21112618<br>Top dia:80mm<br>Bottom dia:74mm<br>Height:90mm<br>Weight:303g<br>Capacity:290ml |  |  |  |
|-------------------|----------------------------------------------------------------------------------------------------------|--|--|--|
| Packing           | Normal packing,Individual gift box, PVC box, window box, color box, white box, etc                       |  |  |  |
| Delivery<br>time  | Within 35 days after the sample and order confirmed                                                      |  |  |  |
| Payment<br>term   | 30% deposit by T/T in advance and the balance against the copy of B/L                                    |  |  |  |
| Shipment          | By sea,by air,by Express and your shipping agent is acceptable                                           |  |  |  |
| Usage<br>Occasion | Home decor,Wedding Decoration,Wedding Favors,Decoration enhancement,                                     |  |  |  |