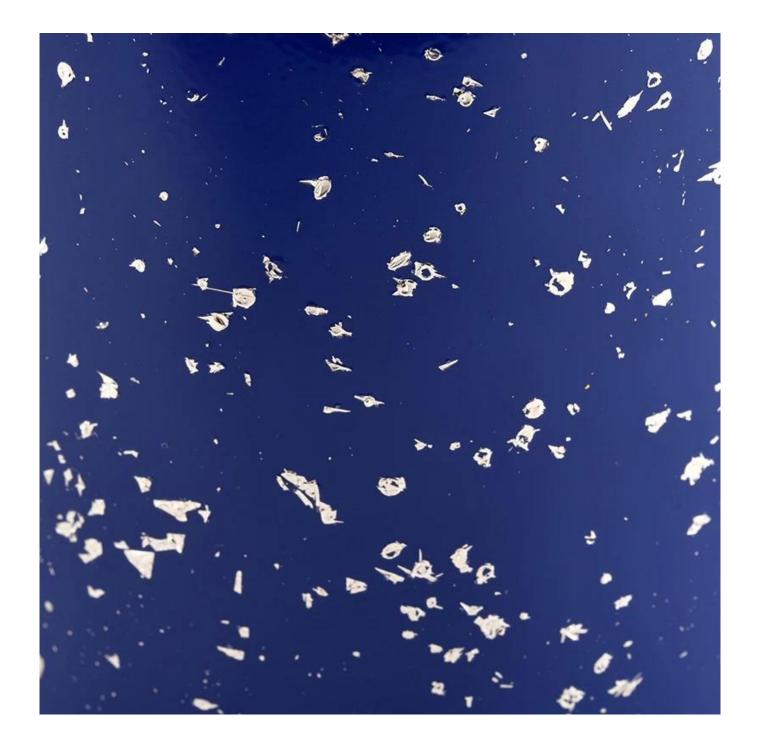

### White spots blue glass jar candle vessel for gift in bulk

Why Choose Sunny Glassware

- Upmost dedication to design, never compression on quality
- <u>Sunny Glassware</u> strictly protect the customers' designs, all the newly designed items from us haven't been copied in three years.
- Product quality is the major focus in Sunny Glassware. <u>Sunny Glassware</u> once demolished 80,000 pcs of glass vessel with barely visible blemish.

### product description

| product<br>name | White spots blue glass jar candle vessel for gift in bulk                                                            |
|-----------------|----------------------------------------------------------------------------------------------------------------------|
| Sample<br>time  | <ol> <li>5 days if there is glass shape and size</li> <li>15 days, if you need new shapes and sizes glass</li> </ol> |

| Measure           | Item No.:SGHL21112618<br>Top dia:80mm<br>Bottom dia:74mm<br>Height:90mm<br>Weight:303g<br>Capacity:290ml |  |  |  |
|-------------------|----------------------------------------------------------------------------------------------------------|--|--|--|
| Packing           | Normal packing,Individual gift box, PVC box, window box, color box, white box, etc                       |  |  |  |
| Delivery<br>time  | Within 35 days after the sample and order confirmed                                                      |  |  |  |
| Payment<br>term   | 30% deposit by T/T in advance and the balance against the copy of B/L                                    |  |  |  |
| Shipment          | By sea,by air,by Express and your shipping agent is acceptable                                           |  |  |  |
| Usage<br>Occasion | Home decor,Wedding Decoration,Wedding Favors,Decoration enhancement,                                     |  |  |  |