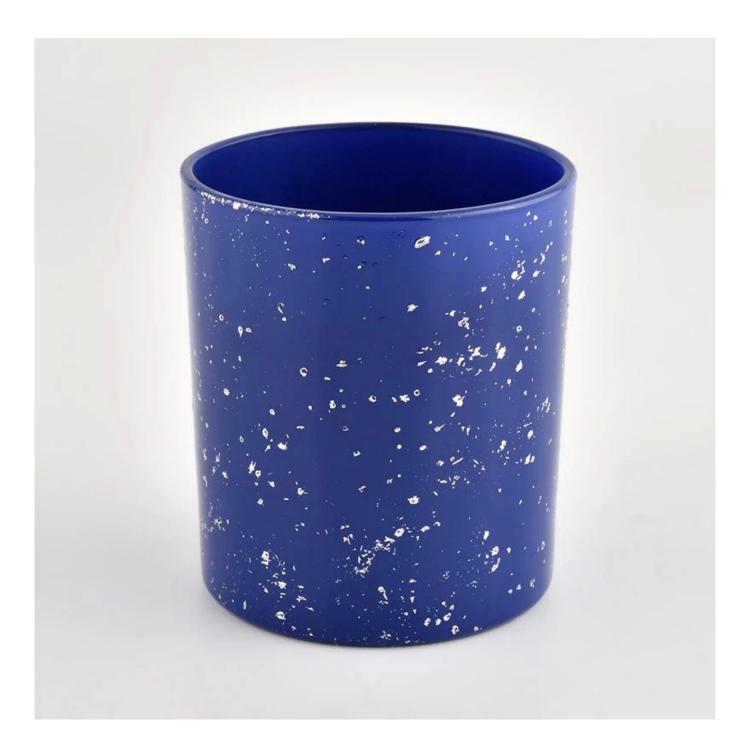

### White spots blue glass jar candle vessel for gift in bulk

Why Choose Sunny Glassware

- Upmost dedication to design, never compression on quality
- <u>Sunny Glassware</u> strictly protect the customers' designs, all the newly designed items from us haven't been copied in three years.
- Product quality is the major focus in Sunny Glassware. <u>Sunny Glassware</u> once demolished 80,000 pcs of glass vessel with barely visible blemish.

### product description

| product<br>name | White spots blue glass jar candle vessel for gift in bulk                                                            |
|-----------------|----------------------------------------------------------------------------------------------------------------------|
| Sample<br>time  | <ol> <li>5 days if there is glass shape and size</li> <li>15 days, if you need new shapes and sizes glass</li> </ol> |

| Measure           | Item No.:SGHL21112618<br>Top dia:80mm<br>Bottom dia:74mm<br>Height:90mm<br>Weight:303g<br>Capacity:290ml |  |  |  |
|-------------------|----------------------------------------------------------------------------------------------------------|--|--|--|
| Packing           | Normal packing,Individual gift box, PVC box, window box, color box, white box, etc                       |  |  |  |
| Delivery<br>time  | Within 35 days after the sample and order confirmed                                                      |  |  |  |
| Payment<br>term   | 30% deposit by T/T in advance and the balance against the copy of B/L                                    |  |  |  |
| Shipment          | By sea,by air,by Express and your shipping agent is acceptable                                           |  |  |  |
| Usage<br>Occasion | Home decor,Wedding Decoration,Wedding Favors,Decoration enhancement,                                     |  |  |  |