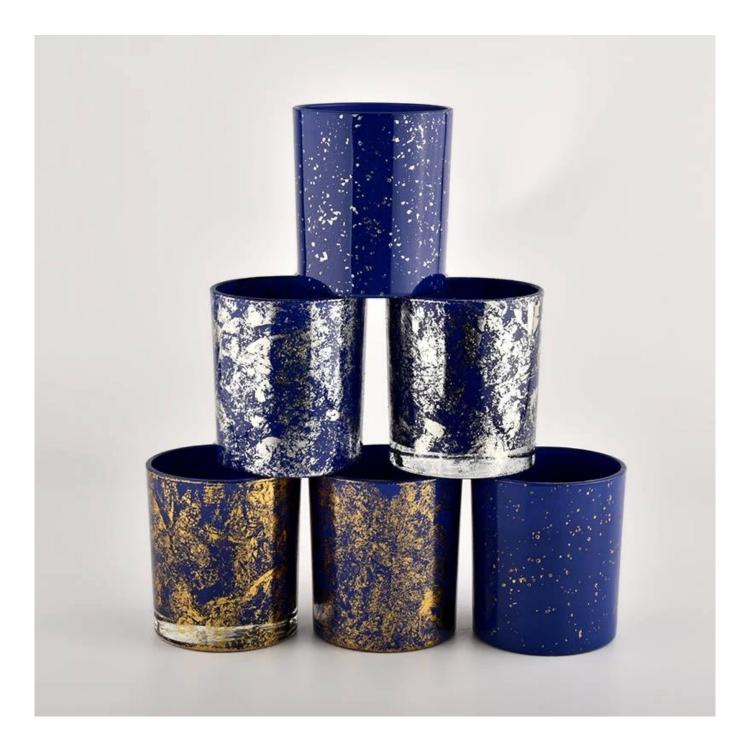

### White spots blue glass jar candle vessel for gift in bulk

Why Choose Sunny Glassware

- Upmost dedication to design, never compression on quality
- <u>Sunny Glassware</u> strictly protect the customers' designs, all the newly designed items from us haven't been copied in three years.
- Product quality is the major focus in Sunny Glassware. <u>Sunny Glassware</u> once demolished 80,000 pcs of glass vessel with barely visible blemish.

### product description

| product<br>name | White spots blue glass jar candle vessel for gift in bulk                                                            |
|-----------------|----------------------------------------------------------------------------------------------------------------------|
| Sample<br>time  | <ol> <li>5 days if there is glass shape and size</li> <li>15 days, if you need new shapes and sizes glass</li> </ol> |

| Measure           | Item No.:SGHL21112618<br>Top dia:80mm<br>Bottom dia:74mm<br>Height:90mm<br>Weight:303g<br>Capacity:290ml |  |  |  |
|-------------------|----------------------------------------------------------------------------------------------------------|--|--|--|
| Packing           | Normal packing,Individual gift box, PVC box, window box, color box, white box, etc                       |  |  |  |
| Delivery<br>time  | Within 35 days after the sample and order confirmed                                                      |  |  |  |
| Payment<br>term   | 30% deposit by T/T in advance and the balance against the copy of B/L                                    |  |  |  |
| Shipment          | By sea,by air,by Express and your shipping agent is acceptable                                           |  |  |  |
| Usage<br>Occasion | Home decor,Wedding Decoration,Wedding Favors,Decoration enhancement,                                     |  |  |  |