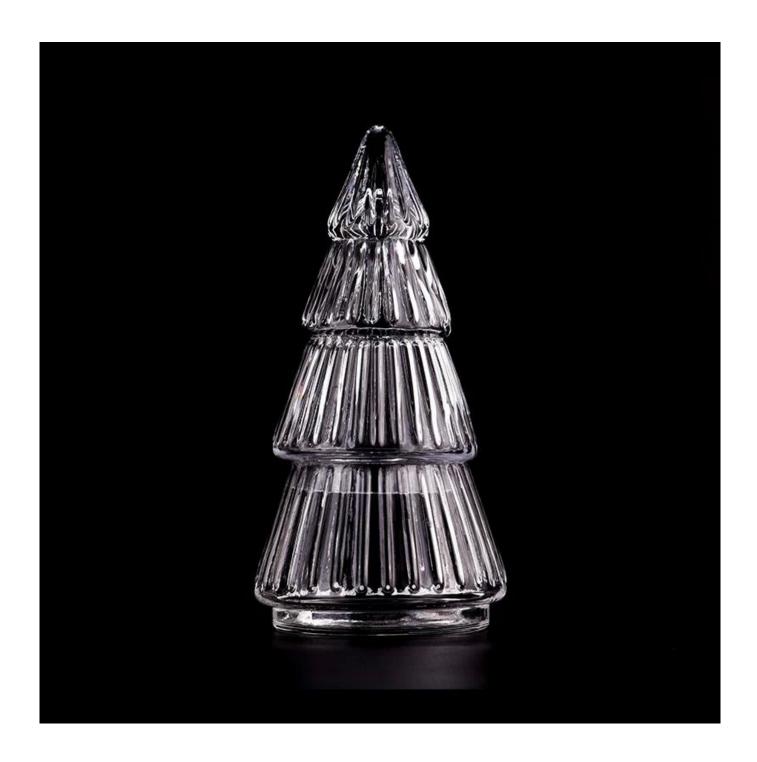

## product description

| product<br>name   | Wholesale 10 OZ luxury glass candle jar Christmas tree candle holder                                                                                         |
|-------------------|--------------------------------------------------------------------------------------------------------------------------------------------------------------|
| Sample<br>time    | 1. 5 days if there is glass shape and size 2. 15 days, if you need new shapes and sizes glass                                                                |
| Measure           | Item No.:SGKY23071005 Jar: Top dia: 76mm Bottom dia: 91mm Max dia: 101mm Height: 71mm Weight: 224g Capacity: 375ml Lid: Dia: 86mm Height: 153mm Weight: 205g |
| Packing           | Normal packing, Individual gift box, PVC box, window box, color box, white box, etc                                                                          |
| Delivery<br>time  | Within 35 days after the sample and order confirmed                                                                                                          |
| Payment<br>term   | 30% deposit by T/T in advance and the balance against the copy of B/L                                                                                        |
| Shipment          | By sea,by air,by Express and your shipping agent is acceptable                                                                                               |
| Usage<br>Occasion | Home decor,Wedding Decoration,Wedding Favors,Decoration enhancement,                                                                                         |

Unusual shapes and simple style-perfect for presenting your style in any room. Quality, impressive style and these <u>glass candle jar</u> very christmas gift worthy.

This <u>glass candle jar</u> is a fantastic choice for high end scented poured candles. <u>glass candle jar</u> is highly versatile for use around the home, candle holders for wedding.

This beautifully christmas tree decorated <u>glass candle jar</u> is the perfect gift for friendship and an elegant high-end gift for your loved ones. Everyone will appreciate the quality of craftsmanship in this exquisite <u>glass candle jar</u>.