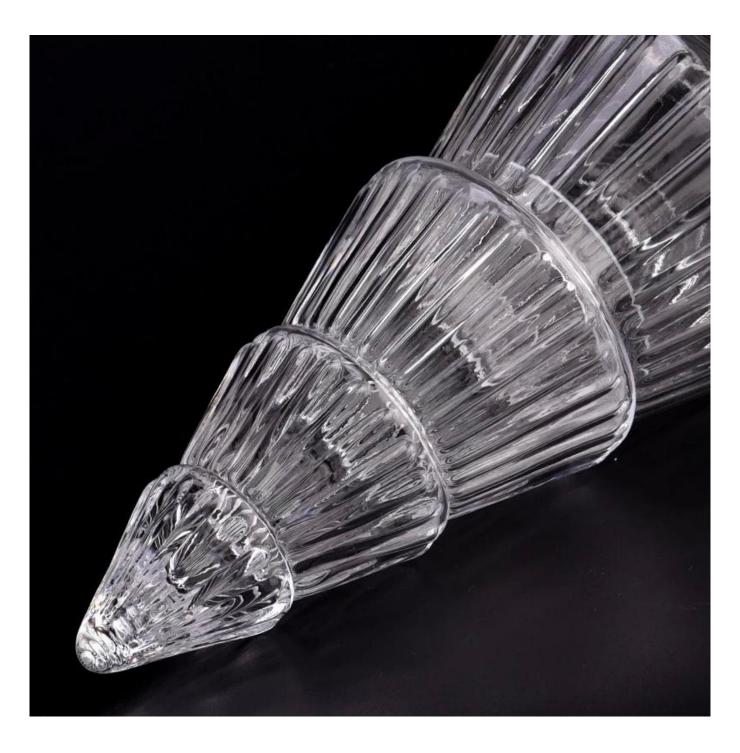

Unusual shapes and simple style-perfect for presenting your style in any room. Quality, impressive style and these <u>glass candle jar</u> very christmas gift worthy.

This <u>glass candle jar</u> is a fantastic choice for high end scented poured candles. <u>glass candle jar</u> is highly versatile for use around the home, candle holders for wedding.

This beautifully christmas tree decorated <u>glass candle jar</u> is the perfect gift for friendship and an elegant high-end gift for your loved ones. Everyone will appreciate the quality of craftsmanship in this exquisite <u>glass candle jar</u>.