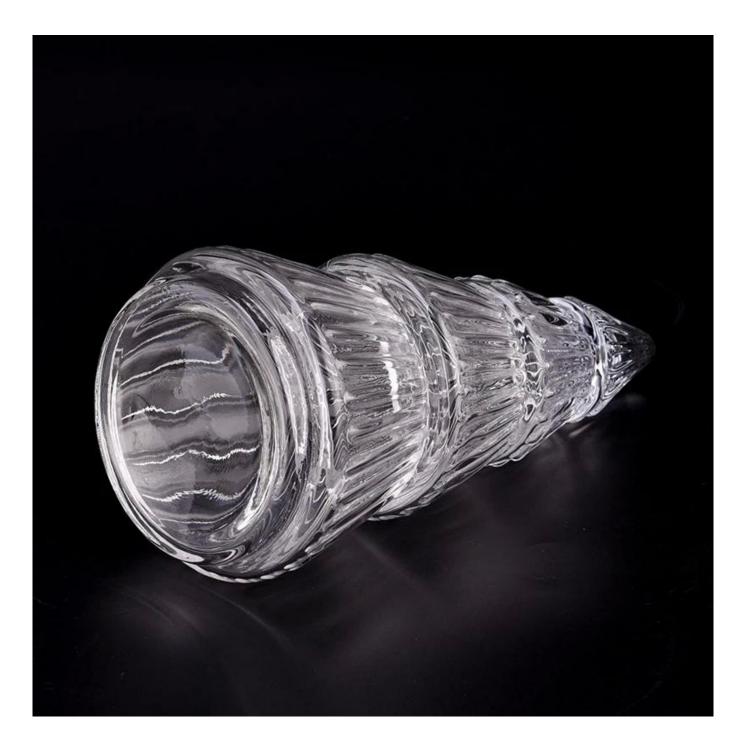

Unusual shapes and simple style-perfect for presenting your style in any room. Quality, impressive style and these <u>glass candle jar</u> very christmas gift worthy.

This <u>glass candle jar</u> is a fantastic choice for high end scented poured candles. <u>glass candle jar</u> is highly versatile for use around the home, candle holders for wedding.

This beautifully christmas tree decorated <u>glass candle jar</u> is the perfect gift for friendship and an elegant high-end gift for your loved ones. Everyone will appreciate the quality of craftsmanship in this exquisite <u>glass candle jar</u>.