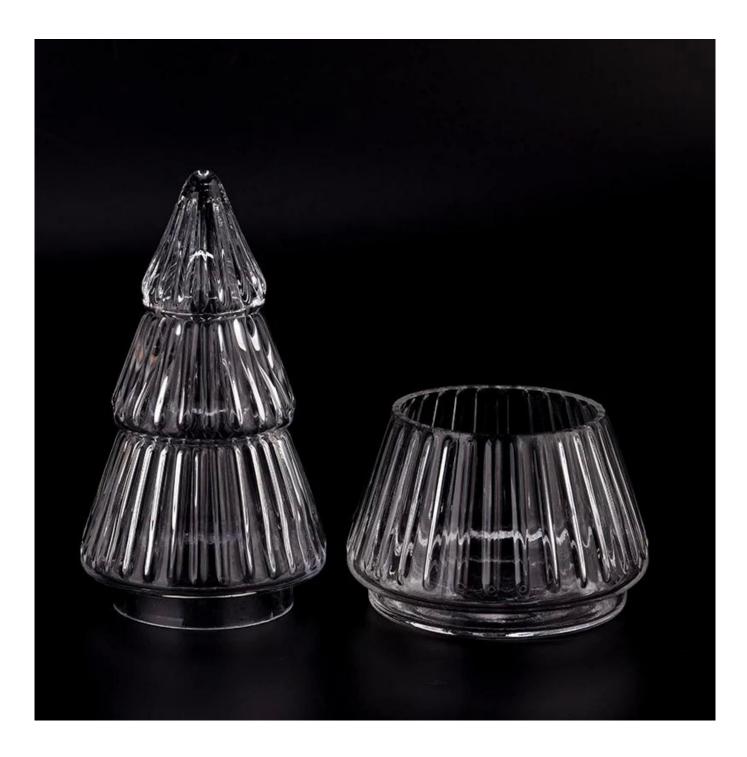

## product description

| product<br>name   | Wholesale 10 OZ luxury glass candle jar Christmas tree candle holder                                                                                         |
|-------------------|--------------------------------------------------------------------------------------------------------------------------------------------------------------|
| Sample<br>time    | 1. 5 days if there is glass shape and size 2. 15 days, if you need new shapes and sizes glass                                                                |
| Measure           | Item No.:SGKY23071005 Jar: Top dia: 76mm Bottom dia: 91mm Max dia: 101mm Height: 71mm Weight: 224g Capacity: 375ml Lid: Dia: 86mm Height: 153mm Weight: 205g |
| Packing           | Normal packing, Individual gift box, PVC box, window box, color box, white box, etc                                                                          |
| Delivery<br>time  | Within 35 days after the sample and order confirmed                                                                                                          |
| Payment<br>term   | 30% deposit by T/T in advance and the balance against the copy of B/L                                                                                        |
| Shipment          | By sea,by air,by Express and your shipping agent is acceptable                                                                                               |
| Usage<br>Occasion | Home decor,Wedding Decoration,Wedding Favors,Decoration enhancement,                                                                                         |

Unusual shapes and simple style-perfect for presenting your style in any room. Quality, impressive style and these <u>glass candle jar</u> very christmas gift worthy.

This <u>glass candle jar</u> is a fantastic choice for high end scented poured candles. <u>glass candle jar</u> is highly versatile for use around the home, candle holders for wedding.

This beautifully christmas tree decorated <u>glass candle jar</u> is the perfect gift for friendship and an elegant high-end gift for your loved ones. Everyone will appreciate the quality of craftsmanship in this exquisite <u>glass candle jar</u>.