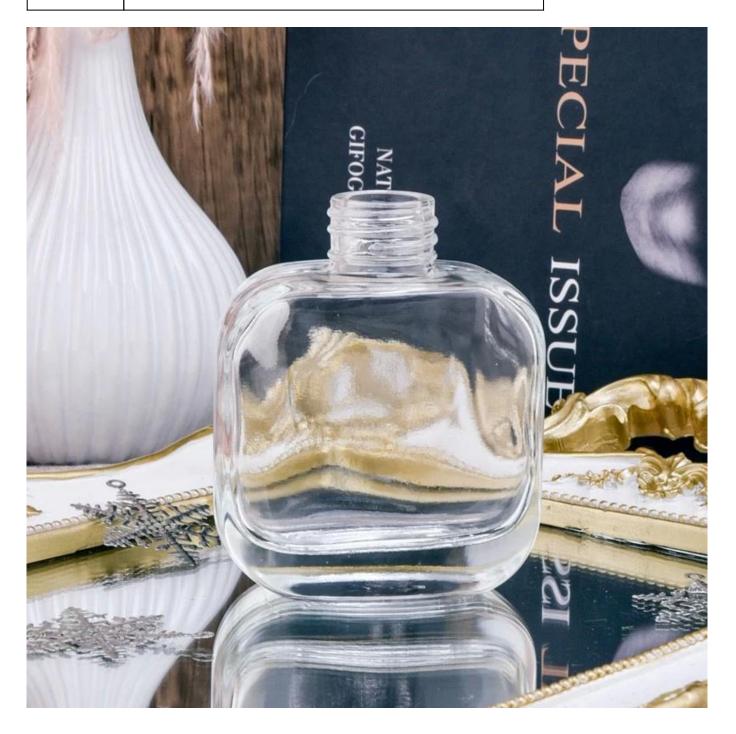

#### Candle Jars Description

| Item number.                                                    | SGHY22081501                                                                                                         |  |  |  |
|-----------------------------------------------------------------|----------------------------------------------------------------------------------------------------------------------|--|--|--|
| Material                                                        | glass                                                                                                                |  |  |  |
| craft                                                           | glass dropper bottle                                                                                                 |  |  |  |
| Sample time                                                     | <ol> <li>5 days if there is glass shape and size</li> <li>15 days, if you need new shapes and sizes glass</li> </ol> |  |  |  |
| Packing                                                         | The usual packing, 4 pieces in the inner box, 48 pieces box                                                          |  |  |  |
|                                                                 |                                                                                                                      |  |  |  |
|                                                                 | 500,000 ~ 1,000,000 pieces per month                                                                                 |  |  |  |
| Delivery time Within 35 days after sampling and order confirmed |                                                                                                                      |  |  |  |