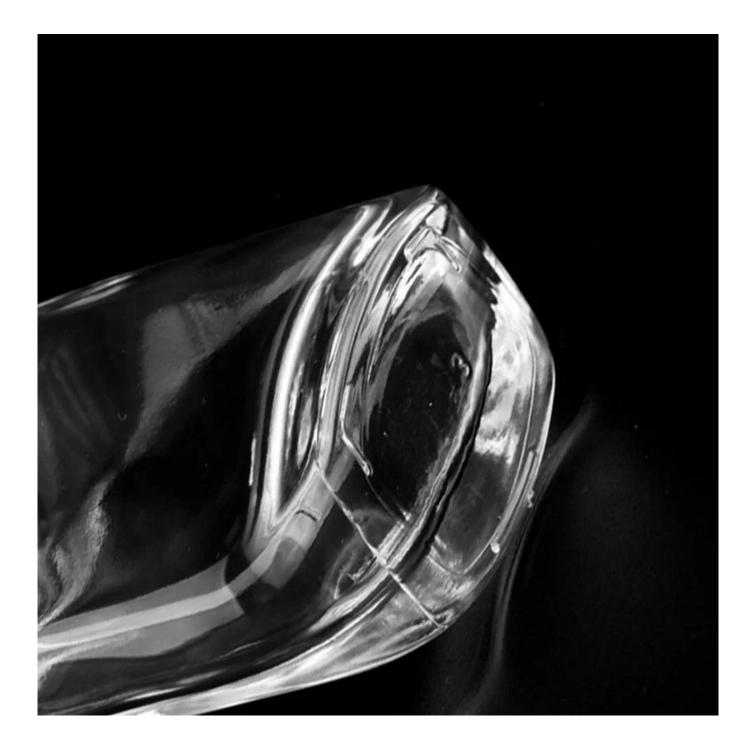

### Wholesale 100ml Glass Diffuser Bottles for wedding

#### Candle Jars Description

| Item number.                                                    | SGHY22081501                                                                                                         |  |  |  |
|-----------------------------------------------------------------|----------------------------------------------------------------------------------------------------------------------|--|--|--|
| Material                                                        | glass                                                                                                                |  |  |  |
| craft                                                           | glass dropper bottle                                                                                                 |  |  |  |
| Sample time                                                     | <ol> <li>5 days if there is glass shape and size</li> <li>15 days, if you need new shapes and sizes glass</li> </ol> |  |  |  |
| Packing                                                         | The usual packing, 4 pieces in the inner box, 48 pieces box                                                          |  |  |  |
|                                                                 |                                                                                                                      |  |  |  |
|                                                                 | 500,000 ~ 1,000,000 pieces per month                                                                                 |  |  |  |
| Delivery time Within 35 days after sampling and order confirmed |                                                                                                                      |  |  |  |