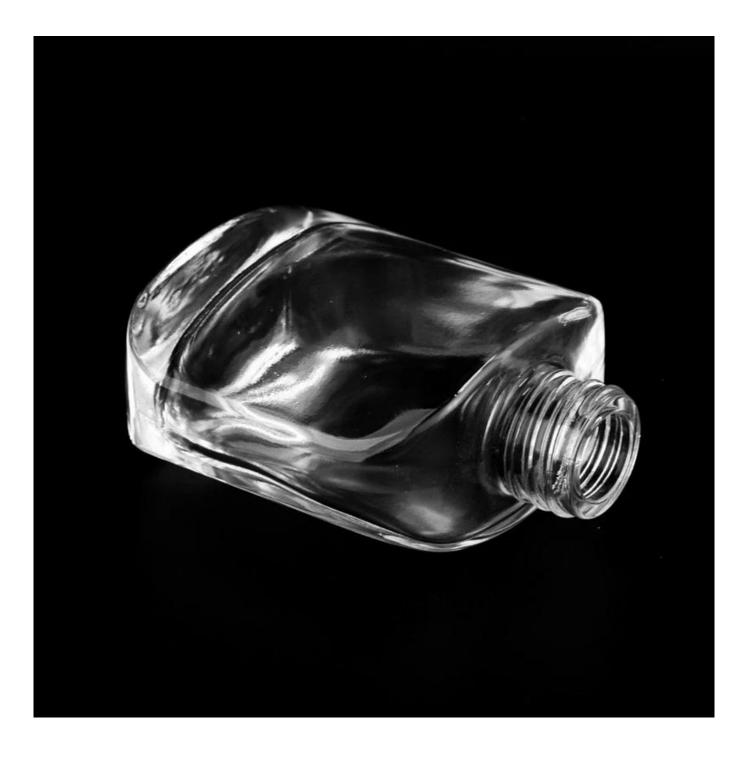

### Wholesale 100ml Glass Diffuser Bottles for wedding

#### Candle Jars Description

| Item number.                                                    | SGHY22081501                                                                                                         |  |  |  |
|-----------------------------------------------------------------|----------------------------------------------------------------------------------------------------------------------|--|--|--|
| Material                                                        | glass                                                                                                                |  |  |  |
| craft                                                           | glass dropper bottle                                                                                                 |  |  |  |
| Sample time                                                     | <ol> <li>5 days if there is glass shape and size</li> <li>15 days, if you need new shapes and sizes glass</li> </ol> |  |  |  |
| Packing                                                         | The usual packing, 4 pieces in the inner box, 48 pieces box                                                          |  |  |  |
|                                                                 |                                                                                                                      |  |  |  |
|                                                                 | 500,000 ~ 1,000,000 pieces per month                                                                                 |  |  |  |
| Delivery time Within 35 days after sampling and order confirmed |                                                                                                                      |  |  |  |