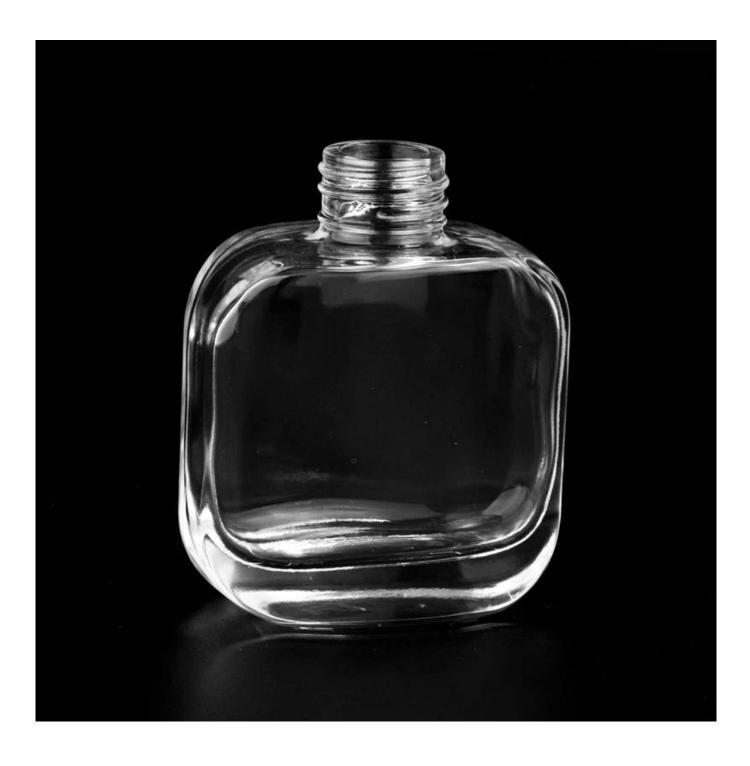

#### Candle Jars Description

| Item number.                                                    | SGHY22081501                                                                                                         |  |  |  |
|-----------------------------------------------------------------|----------------------------------------------------------------------------------------------------------------------|--|--|--|
| Material                                                        | glass                                                                                                                |  |  |  |
| craft                                                           | glass dropper bottle                                                                                                 |  |  |  |
| Sample time                                                     | <ol> <li>5 days if there is glass shape and size</li> <li>15 days, if you need new shapes and sizes glass</li> </ol> |  |  |  |
| Packing                                                         | The usual packing, 4 pieces in the inner box, 48 pieces box                                                          |  |  |  |
|                                                                 |                                                                                                                      |  |  |  |
|                                                                 | 500,000 ~ 1,000,000 pieces per month                                                                                 |  |  |  |
| Delivery time Within 35 days after sampling and order confirmed |                                                                                                                      |  |  |  |