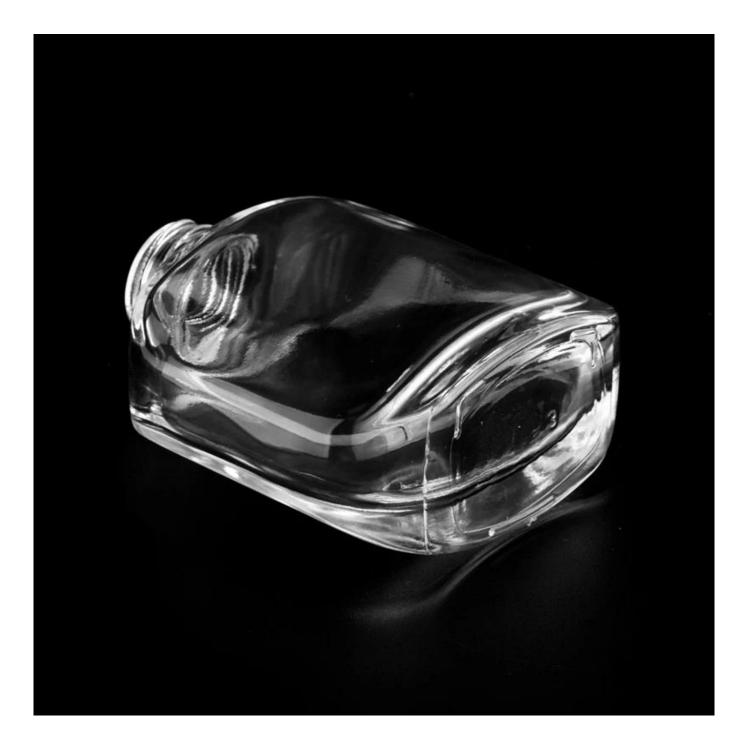

#### Candle Jars Description

| Item number.                                                    | SGHY22081501                                                                                                         |  |  |  |
|-----------------------------------------------------------------|----------------------------------------------------------------------------------------------------------------------|--|--|--|
| Material                                                        | glass                                                                                                                |  |  |  |
| craft                                                           | glass dropper bottle                                                                                                 |  |  |  |
| Sample time                                                     | <ol> <li>5 days if there is glass shape and size</li> <li>15 days, if you need new shapes and sizes glass</li> </ol> |  |  |  |
| Packing                                                         | The usual packing, 4 pieces in the inner box, 48 pieces box                                                          |  |  |  |
|                                                                 |                                                                                                                      |  |  |  |
|                                                                 | 500,000 ~ 1,000,000 pieces per month                                                                                 |  |  |  |
| Delivery time Within 35 days after sampling and order confirmed |                                                                                                                      |  |  |  |