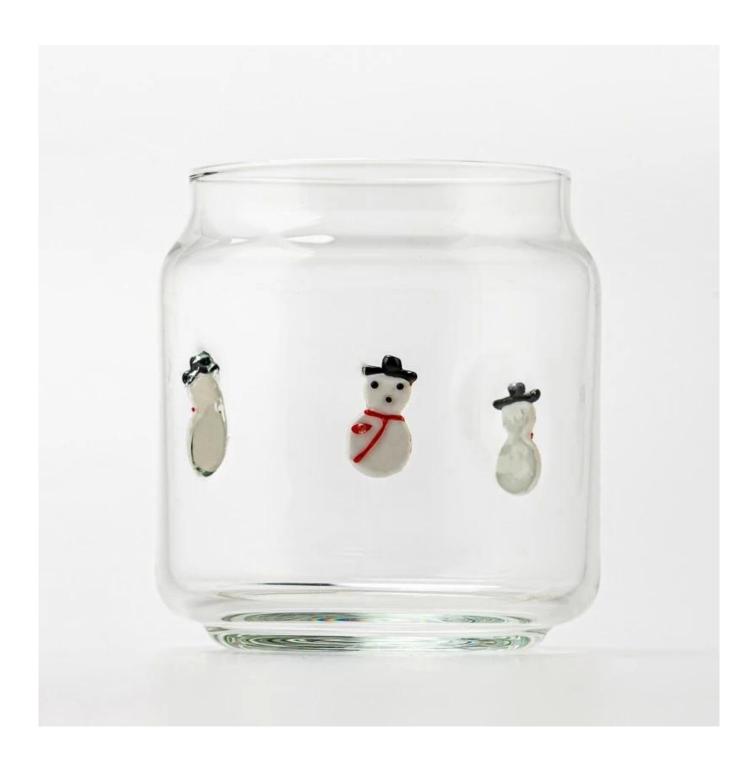

### product description

| product<br>name   | Wholesale 10oz 12oz Decorative Snowman Design Clear Glass Candle Vessel                                         |
|-------------------|-----------------------------------------------------------------------------------------------------------------|
| Sample<br>time    | 1. 5 days if there is glass shape and size 2. 15 days, if you need new shapes and sizes glass                   |
| Measure           | Item No.:SGGC25042302 Top dia: 76.8mm Bottom dia: 67mm Max dia:92mm Height: 96.5mm Weight: 162g Capacity: 470ml |
| Packing           | Normal packing,Individual gift box, PVC box, window box, color box, white box, etc                              |
| Delivery<br>time  | Within 35 days after the sample and order confirmed                                                             |
| Payment<br>term   | 30% deposit by T/T in advance and the balance against the copy of B/L                                           |
| Shipment          | By sea,by air,by Express and your shipping agent is acceptable                                                  |
| Usage<br>Occasion | Home decor, Wedding Decoration, Wedding Favors, Decoration enhancement,                                         |