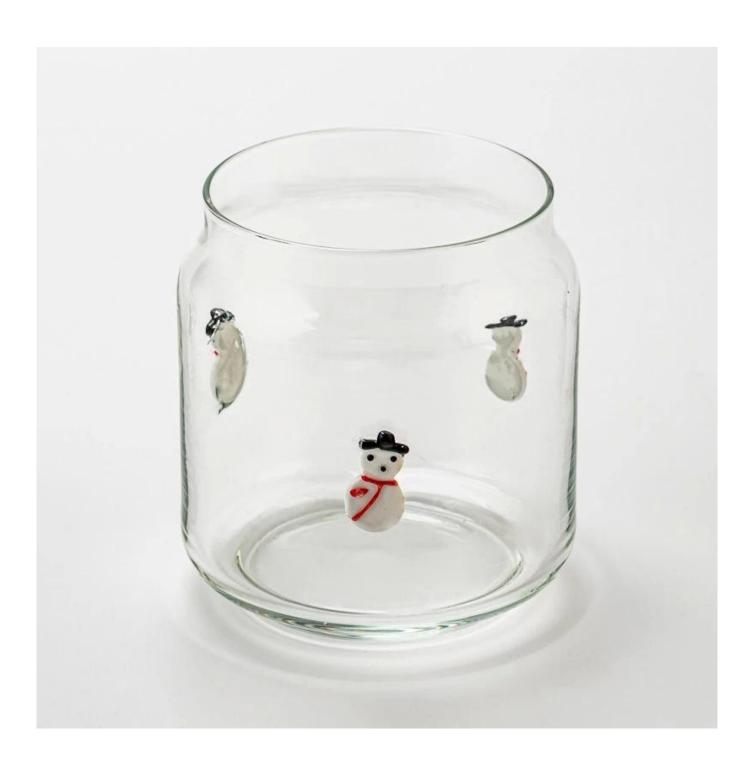

### product description

| product<br>name   | Wholesale 10oz 12oz Decorative Snowman Design Clear Glass Candle Vessel                                         |
|-------------------|-----------------------------------------------------------------------------------------------------------------|
| Sample<br>time    | 1. 5 days if there is glass shape and size 2. 15 days, if you need new shapes and sizes glass                   |
| Measure           | Item No.:SGGC25042302 Top dia: 76.8mm Bottom dia: 67mm Max dia:92mm Height: 96.5mm Weight: 162g Capacity: 470ml |
| Packing           | Normal packing,Individual gift box, PVC box, window box, color box, white box, etc                              |
| Delivery<br>time  | Within 35 days after the sample and order confirmed                                                             |
| Payment<br>term   | 30% deposit by T/T in advance and the balance against the copy of B/L                                           |
| Shipment          | By sea,by air,by Express and your shipping agent is acceptable                                                  |
| Usage<br>Occasion | Home decor, Wedding Decoration, Wedding Favors, Decoration enhancement,                                         |