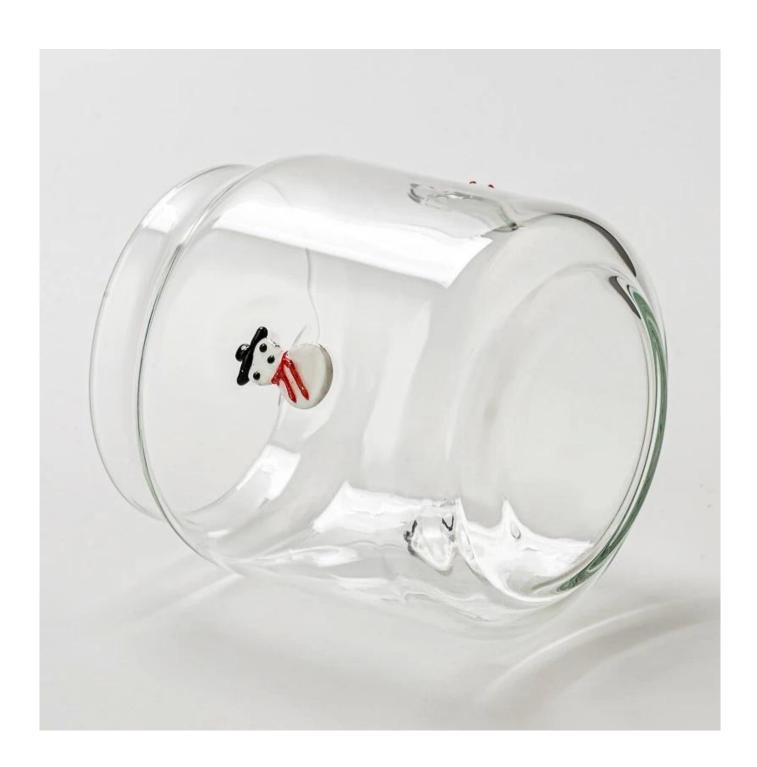

### product description

| product<br>name   | Wholesale 10oz 12oz Decorative Snowman Design Clear Glass Candle Vessel                                         |
|-------------------|-----------------------------------------------------------------------------------------------------------------|
| Sample<br>time    | 1. 5 days if there is glass shape and size 2. 15 days, if you need new shapes and sizes glass                   |
| Measure           | Item No.:SGGC25042302 Top dia: 76.8mm Bottom dia: 67mm Max dia:92mm Height: 96.5mm Weight: 162g Capacity: 470ml |
| Packing           | Normal packing,Individual gift box, PVC box, window box, color box, white box, etc                              |
| Delivery<br>time  | Within 35 days after the sample and order confirmed                                                             |
| Payment<br>term   | 30% deposit by T/T in advance and the balance against the copy of B/L                                           |
| Shipment          | By sea,by air,by Express and your shipping agent is acceptable                                                  |
| Usage<br>Occasion | Home decor, Wedding Decoration, Wedding Favors, Decoration enhancement,                                         |