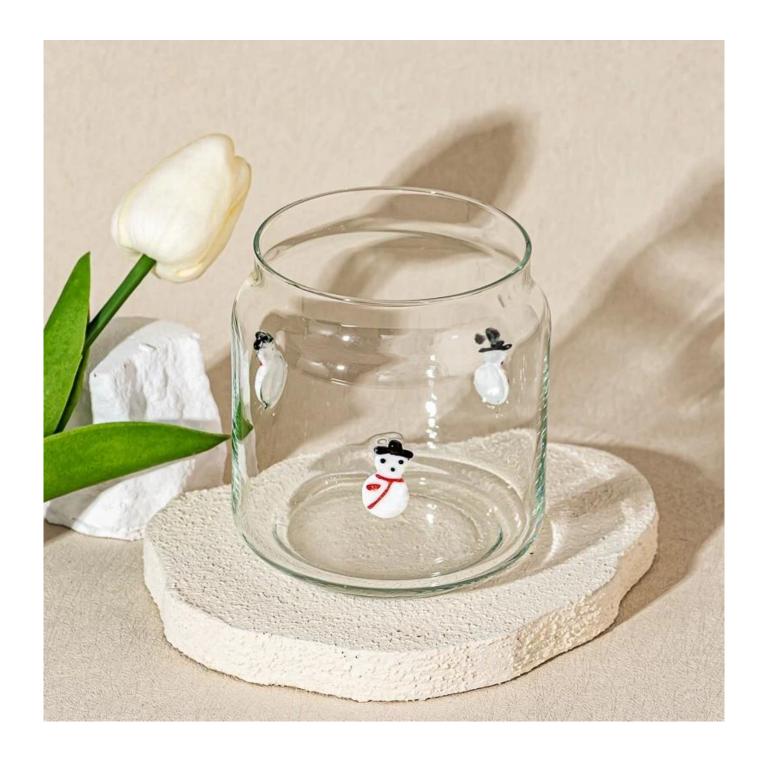

### product description

| product<br>name   | Wholesale 10oz 12oz Decorative Snowman Design Clear Glass Candle Vessel                                         |
|-------------------|-----------------------------------------------------------------------------------------------------------------|
| Sample<br>time    | 1. 5 days if there is glass shape and size 2. 15 days, if you need new shapes and sizes glass                   |
| Measure           | Item No.:SGGC25042302 Top dia: 76.8mm Bottom dia: 67mm Max dia:92mm Height: 96.5mm Weight: 162g Capacity: 470ml |
| Packing           | Normal packing,Individual gift box, PVC box, window box, color box, white box, etc                              |
| Delivery<br>time  | Within 35 days after the sample and order confirmed                                                             |
| Payment<br>term   | 30% deposit by T/T in advance and the balance against the copy of B/L                                           |
| Shipment          | By sea,by air,by Express and your shipping agent is acceptable                                                  |
| Usage<br>Occasion | Home decor, Wedding Decoration, Wedding Favors, Decoration enhancement,                                         |