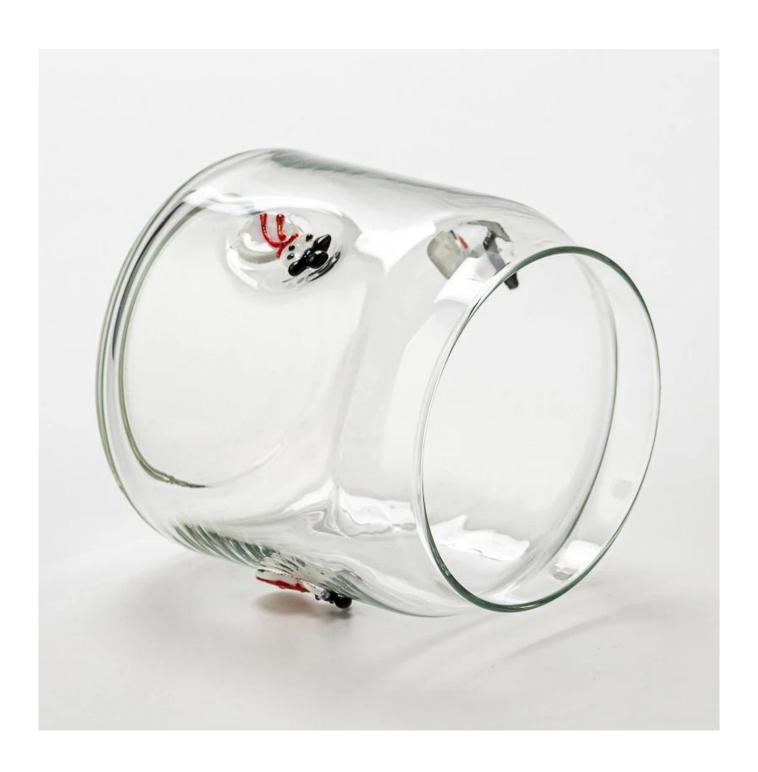

### product description

| product<br>name   | Wholesale 10oz 12oz Decorative Snowman Design Clear Glass Candle Vessel                                         |
|-------------------|-----------------------------------------------------------------------------------------------------------------|
| Sample<br>time    | 1. 5 days if there is glass shape and size 2. 15 days, if you need new shapes and sizes glass                   |
| Measure           | Item No.:SGGC25042302 Top dia: 76.8mm Bottom dia: 67mm Max dia:92mm Height: 96.5mm Weight: 162g Capacity: 470ml |
| Packing           | Normal packing,Individual gift box, PVC box, window box, color box, white box, etc                              |
| Delivery<br>time  | Within 35 days after the sample and order confirmed                                                             |
| Payment<br>term   | 30% deposit by T/T in advance and the balance against the copy of B/L                                           |
| Shipment          | By sea,by air,by Express and your shipping agent is acceptable                                                  |
| Usage<br>Occasion | Home decor, Wedding Decoration, Wedding Favors, Decoration enhancement,                                         |