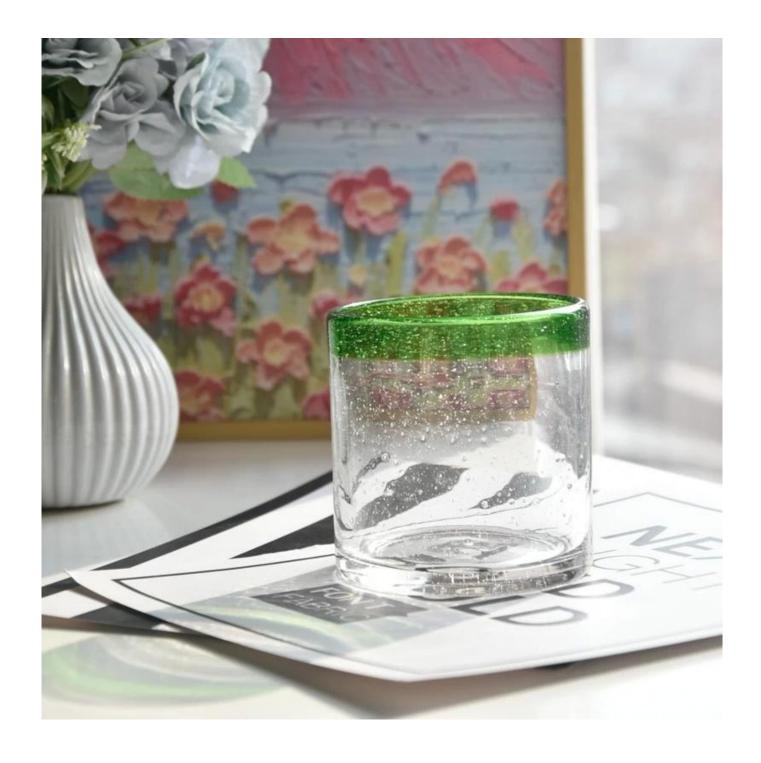

When the candle flickers in the foam glass, the light and shadow weave a beautiful picture. Whether you're enjoying the peace and quiet alone or spending time with your loved one, this **glass candle jar** can bring you an unexpected romantic feeling.

Whether it's a cozy bedroom, an elegant living room, or a romantic dining room, this foam **glass candle jar** is perfect for blending in. It is not only a practical candle container, but also a work of art to enhance the atmosphere of the home.

Have you ever dreamed of lighting a candle on a quiet night and being in your own little world? Our foam  $glass\ candle\ jar$  is just such a fantastic space for you.