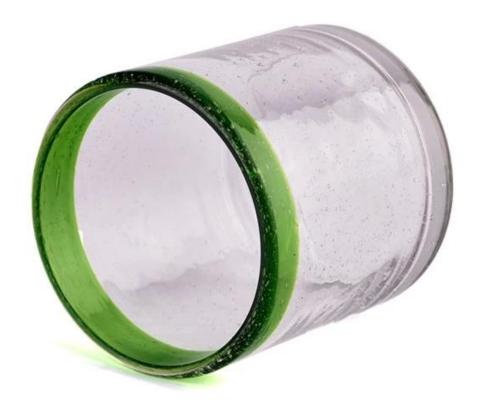

When the candle flickers in the foam glass, the light and shadow weave a beautiful picture. Whether you're enjoying the peace and quiet alone or spending time with your loved one, this **glass candle jar** can bring you an unexpected romantic feeling.

Whether it's a cozy bedroom, an elegant living room, or a romantic dining room, this foam **glass candle jar** is perfect for blending in. It is not only a practical candle container, but also a work of art to enhance the atmosphere of the home.

Have you ever dreamed of lighting a candle on a quiet night and being in your own little world? Our foam  $glass\ candle\ jar$  is just such a fantastic space for you.