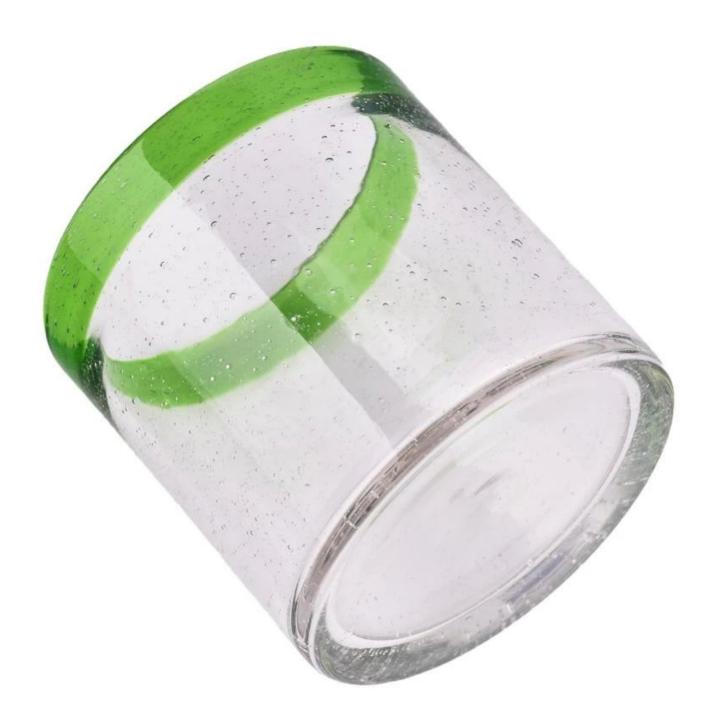

When the candle flickers in the foam glass, the light and shadow weave a beautiful picture. Whether you're enjoying the peace and quiet alone or spending time with your loved one, this **glass candle jar** can bring you an unexpected romantic feeling.

Whether it's a cozy bedroom, an elegant living room, or a romantic dining room, this foam **glass candle jar** is perfect for blending in. It is not only a practical candle container, but also a work of art to enhance the atmosphere of the home.

Have you ever dreamed of lighting a candle on a quiet night and being in your own little world? Our foam  $glass\ candle\ jar$  is just such a fantastic space for you.