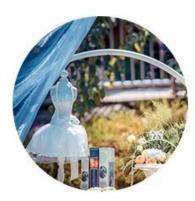

When the candle flickers in the foam glass, the light and shadow weave a beautiful picture. Whether you're enjoying the peace and quiet alone or spending time with your loved one, this **glass candle jar** can bring you an unexpected romantic feeling.

Whether it's a cozy bedroom, an elegant living room, or a romantic dining room, this foam **glass candle jar** is perfect for blending in. It is not only a practical candle container, but also a work of art to enhance the atmosphere of the home.

Have you ever dreamed of lighting a candle on a quiet night and being in your own little world? Our foam  $glass\ candle\ jar$  is just such a fantastic space for you.