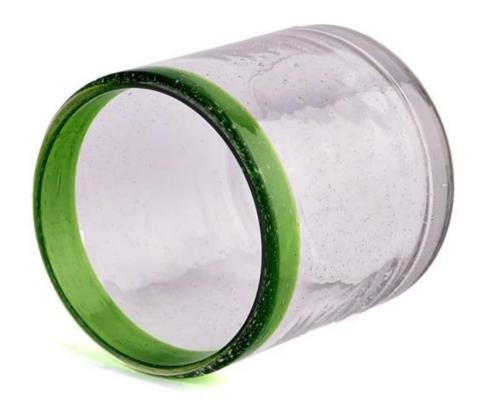

When the candle flickers in the foam glass, the light and shadow weave a beautiful picture. Whether you're enjoying the peace and quiet alone or spending time with your loved one, this **glass candle jar** can bring you an unexpected romantic feeling.

Whether it's a cozy bedroom, an elegant living room, or a romantic dining room, this foam **glass candle jar** is perfect for blending in. It is not only a practical candle container, but also a work of art to enhance the atmosphere of the home.

Have you ever dreamed of lighting a candle on a quiet night and being in your own little world? Our foam  $glass\ candle\ jar$  is just such a fantastic space for you.