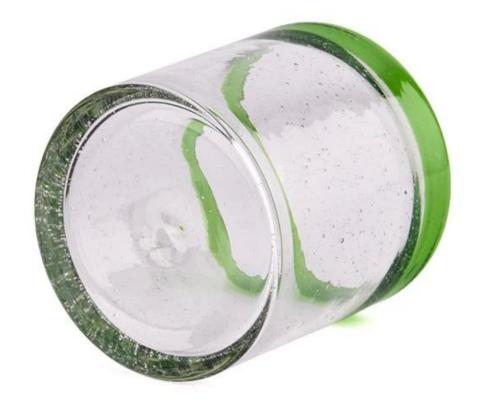

When the candle flickers in the foam glass, the light and shadow weave a beautiful picture. Whether you're enjoying the peace and quiet alone or spending time with your loved one, this **glass candle jar** can bring you an unexpected romantic feeling.

Whether it's a cozy bedroom, an elegant living room, or a romantic dining room, this foam **glass candle jar** is perfect for blending in. It is not only a practical candle container, but also a work of art to enhance the atmosphere of the home.

Have you ever dreamed of lighting a candle on a quiet night and being in your own little world? Our foam  $glass\ candle\ jar$  is just such a fantastic space for you.