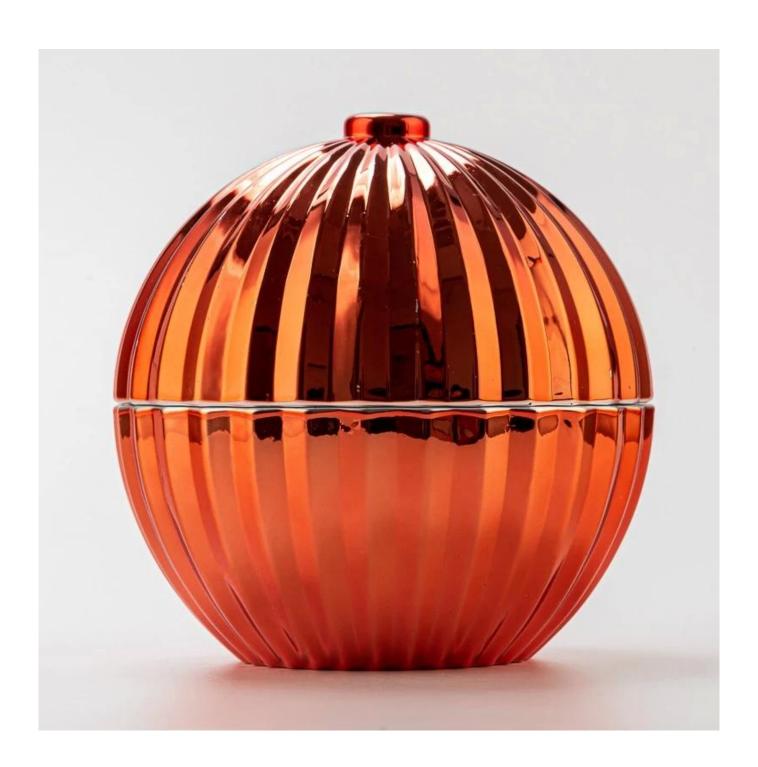

# Wholesale 10oz 12oz Red Textured Ball Shape Glass Candle Holder Scented Candle Jar with Lid

### product description

| product<br>name  | Wholesale 10oz 12oz Red Textured Ball Shape Glass Candle Holder Scented<br>Candle Jar with Lid                                                                                                         |
|------------------|--------------------------------------------------------------------------------------------------------------------------------------------------------------------------------------------------------|
| Sample time      | <ol> <li>5 days if there is glass shape and size</li> <li>15 days, if you need new shapes and sizes glass</li> </ol>                                                                                   |
| Measure          | Item No.:SGZT25042239  Jar  Top dia: 130 mm  Bottom dia: 70 mm  Height: 60.7 mm  Weight: 340 g  Capacity□472 ml  Lid  Top dia: 20 mm  Bottom dia: 118 mm  Max dia□130 mm  Height: 73 mm  Weight: 390 g |
| Packing          | Normal packing, Individual gift box, PVC box, window box, color box, white box, etc                                                                                                                    |
| Delivery<br>time | Within 35 days after the sample and order confirmed                                                                                                                                                    |
| Payment<br>term  | 30% deposit by T/T in advance and the balance against the copy of B/L                                                                                                                                  |
| Shipment         | By sea,by air,by Express and your shipping agent is acceptable                                                                                                                                         |