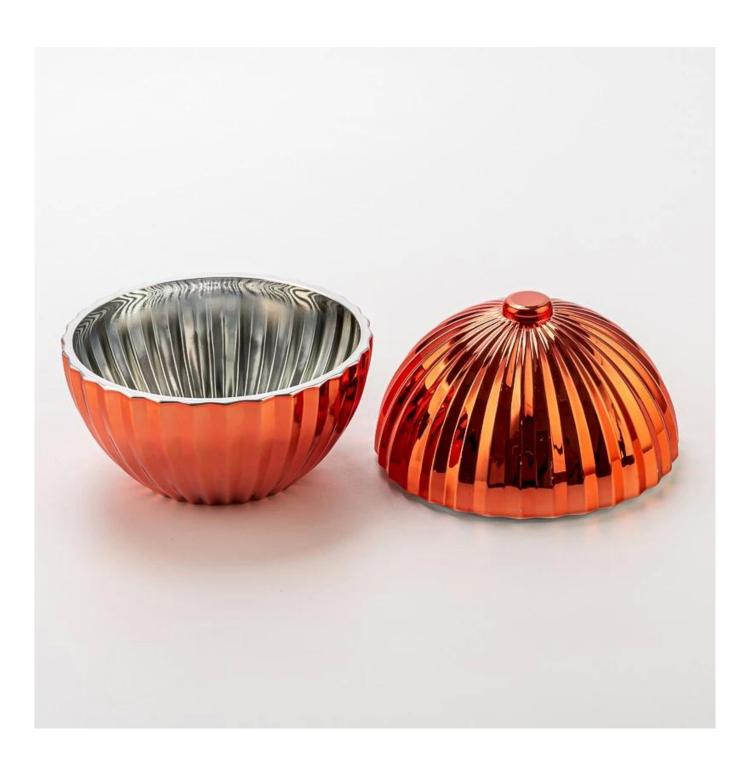

### product description

| product<br>name  | Wholesale 10oz 12oz Red Textured Ball Shape Glass Candle Holder Scented<br>Candle Jar with Lid                                                                                                         |
|------------------|--------------------------------------------------------------------------------------------------------------------------------------------------------------------------------------------------------|
| Sample time      | <ol> <li>5 days if there is glass shape and size</li> <li>15 days, if you need new shapes and sizes glass</li> </ol>                                                                                   |
| Measure          | Item No.:SGZT25042239  Jar  Top dia: 130 mm  Bottom dia: 70 mm  Height: 60.7 mm  Weight: 340 g  Capacity□472 ml  Lid  Top dia: 20 mm  Bottom dia: 118 mm  Max dia□130 mm  Height: 73 mm  Weight: 390 g |
| Packing          | Normal packing, Individual gift box, PVC box, window box, color box, white box, etc                                                                                                                    |
| Delivery<br>time | Within 35 days after the sample and order confirmed                                                                                                                                                    |
| Payment<br>term  | 30% deposit by T/T in advance and the balance against the copy of B/L                                                                                                                                  |
| Shipment         | By sea,by air,by Express and your shipping agent is acceptable                                                                                                                                         |