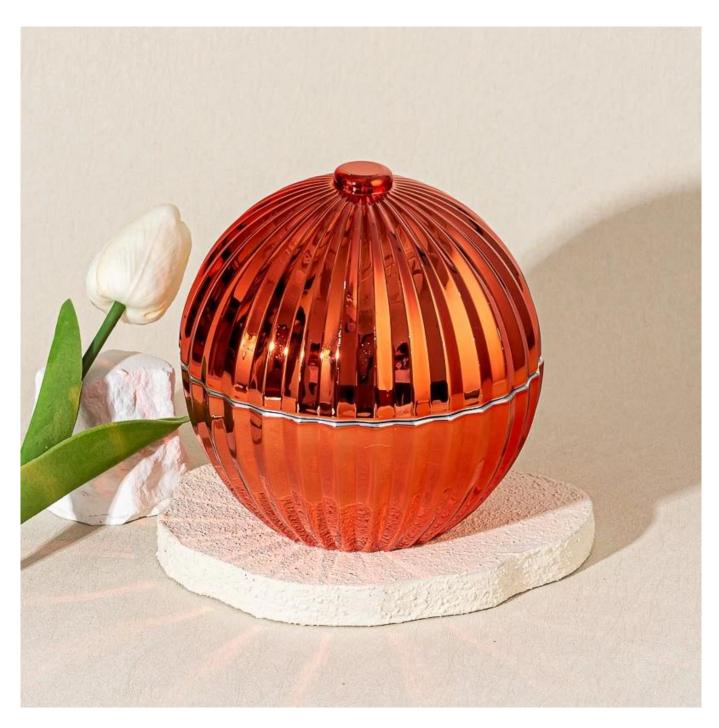

# Wholesale 10oz 12oz Red Textured Ball Shape Glass Candle Holder Scented Candle Jar with Lid

Home decor, Wedding Decoration, Wedding Favors, Decoration enhancement,

Unusual shape and simple style - perfect for showing off your style in any room. High in quality and impressive in style, these ceramic candle jars are perfect for gifts.

Perfect for scented candles, it combines style and function—ideal for festive décor, luxury gifts, or premium candle collections.

Wide range of application