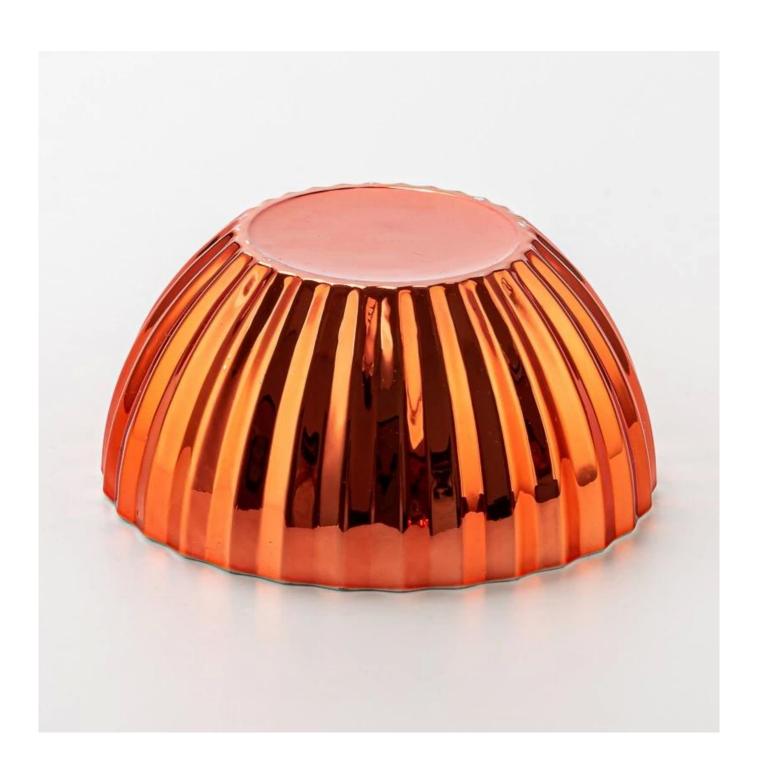

### product description

| product<br>name  | Wholesale 10oz 12oz Red Textured Ball Shape Glass Candle Holder Scented<br>Candle Jar with Lid                                                                                                         |
|------------------|--------------------------------------------------------------------------------------------------------------------------------------------------------------------------------------------------------|
| Sample time      | <ol> <li>5 days if there is glass shape and size</li> <li>15 days, if you need new shapes and sizes glass</li> </ol>                                                                                   |
| Measure          | Item No.:SGZT25042239  Jar  Top dia: 130 mm  Bottom dia: 70 mm  Height: 60.7 mm  Weight: 340 g  Capacity□472 ml  Lid  Top dia: 20 mm  Bottom dia: 118 mm  Max dia□130 mm  Height: 73 mm  Weight: 390 g |
| Packing          | Normal packing, Individual gift box, PVC box, window box, color box, white box, etc                                                                                                                    |
| Delivery<br>time | Within 35 days after the sample and order confirmed                                                                                                                                                    |
| Payment<br>term  | 30% deposit by T/T in advance and the balance against the copy of B/L                                                                                                                                  |
| Shipment         | By sea,by air,by Express and your shipping agent is acceptable                                                                                                                                         |