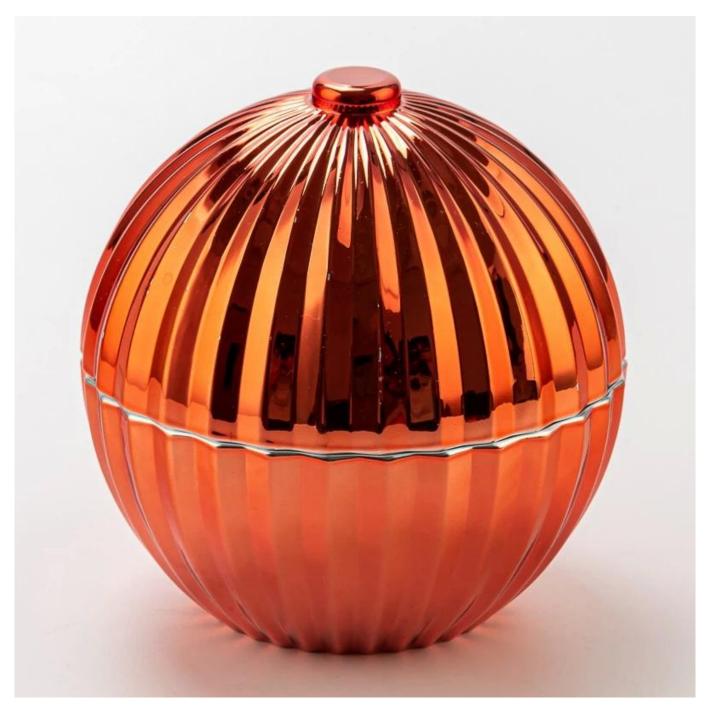

# Wholesale 10oz 12oz Red Textured Ball Shape Glass Candle Holder Scented Candle Jar with Lid

### product description

| product<br>name  | Wholesale 10oz 12oz Red Textured Ball Shape Glass Candle Holder Scented<br>Candle Jar with Lid                                                                                                         |
|------------------|--------------------------------------------------------------------------------------------------------------------------------------------------------------------------------------------------------|
| Sample time      | <ol> <li>5 days if there is glass shape and size</li> <li>15 days, if you need new shapes and sizes glass</li> </ol>                                                                                   |
| Measure          | Item No.:SGZT25042239  Jar  Top dia: 130 mm  Bottom dia: 70 mm  Height: 60.7 mm  Weight: 340 g  Capacity□472 ml  Lid  Top dia: 20 mm  Bottom dia: 118 mm  Max dia□130 mm  Height: 73 mm  Weight: 390 g |
| Packing          | Normal packing, Individual gift box, PVC box, window box, color box, white box, etc                                                                                                                    |
| Delivery<br>time | Within 35 days after the sample and order confirmed                                                                                                                                                    |
| Payment<br>term  | 30% deposit by T/T in advance and the balance against the copy of B/L                                                                                                                                  |
| Shipment         | By sea,by air,by Express and your shipping agent is acceptable                                                                                                                                         |