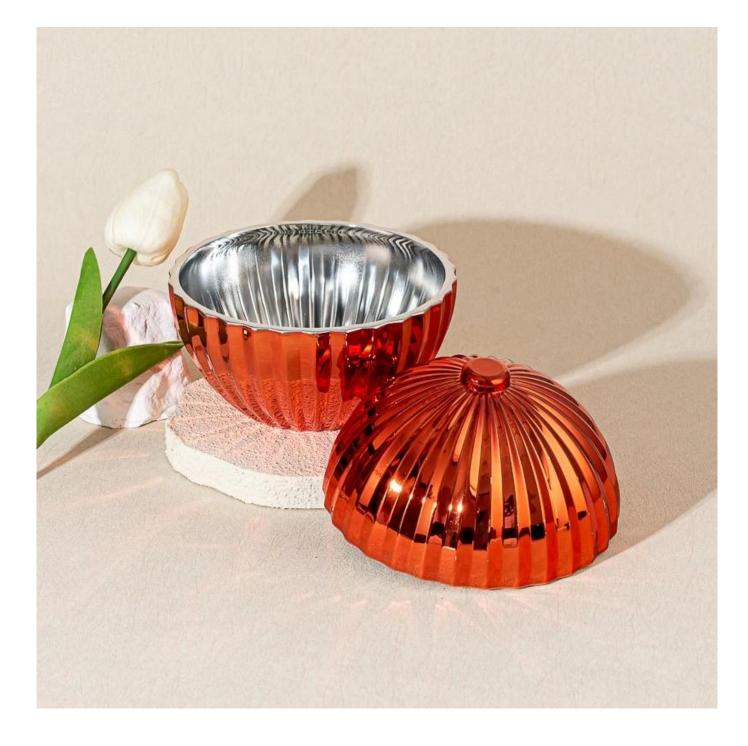

# Wholesale 10oz 12oz Red Textured Ball Shape Glass Candle Holder Scented Candle Jar with Lid

### product description

| product<br>name  | Wholesale 10oz 12oz Red Textured Ball Shape Glass Candle Holder Scented<br>Candle Jar with Lid                                                                                                         |
|------------------|--------------------------------------------------------------------------------------------------------------------------------------------------------------------------------------------------------|
| Sample time      | <ol> <li>5 days if there is glass shape and size</li> <li>15 days, if you need new shapes and sizes glass</li> </ol>                                                                                   |
| Measure          | Item No.:SGZT25042239  Jar  Top dia: 130 mm  Bottom dia: 70 mm  Height: 60.7 mm  Weight: 340 g  Capacity□472 ml  Lid  Top dia: 20 mm  Bottom dia: 118 mm  Max dia□130 mm  Height: 73 mm  Weight: 390 g |
| Packing          | Normal packing, Individual gift box, PVC box, window box, color box, white box, etc                                                                                                                    |
| Delivery<br>time | Within 35 days after the sample and order confirmed                                                                                                                                                    |
| Payment<br>term  | 30% deposit by T/T in advance and the balance against the copy of B/L                                                                                                                                  |
| Shipment         | By sea,by air,by Express and your shipping agent is acceptable                                                                                                                                         |