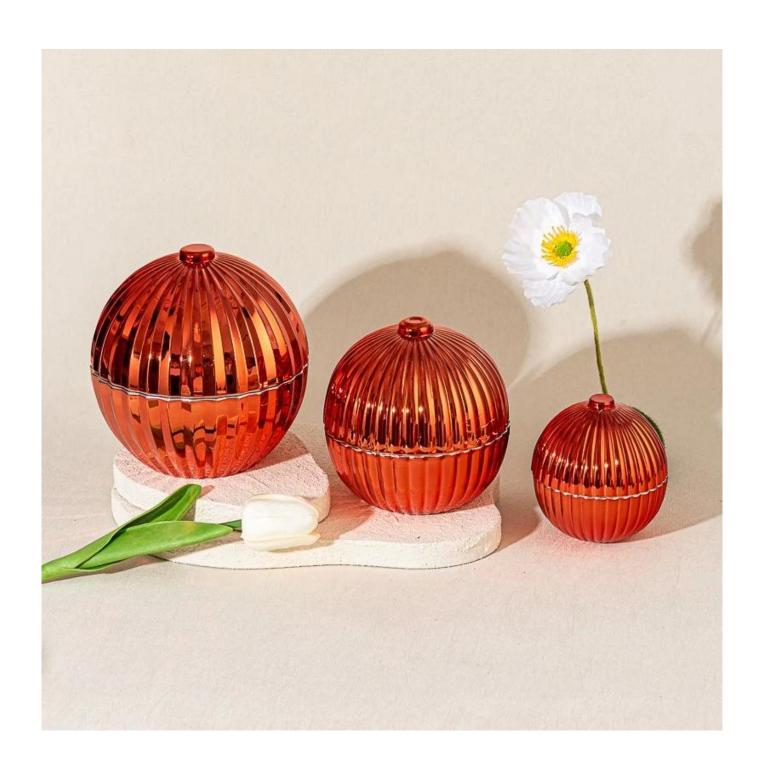

# Wholesale 10oz 12oz Red Textured Ball Shape Glass Candle Holder Scented Candle Jar with Lid

Home decor, Wedding Decoration, Wedding Favors, Decoration enhancement,

Unusual shape and simple style - perfect for showing off your style in any room. High in quality and impressive in style, these ceramic candle jars are perfect for gifts.

Perfect for scented candles, it combines style and function—ideal for festive décor, luxury gifts, or premium candle collections.

Wide range of application