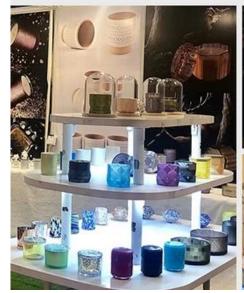

#### Candle Jars Description

**Size: 90**mm\*80mm

This light glass candle jar comes with glass lid. The glass size is good for holding about 12 oz wax. Cusotm colors are acceptable.

empty glass jar with glass lid for candle making, 12oz glass candle vessel