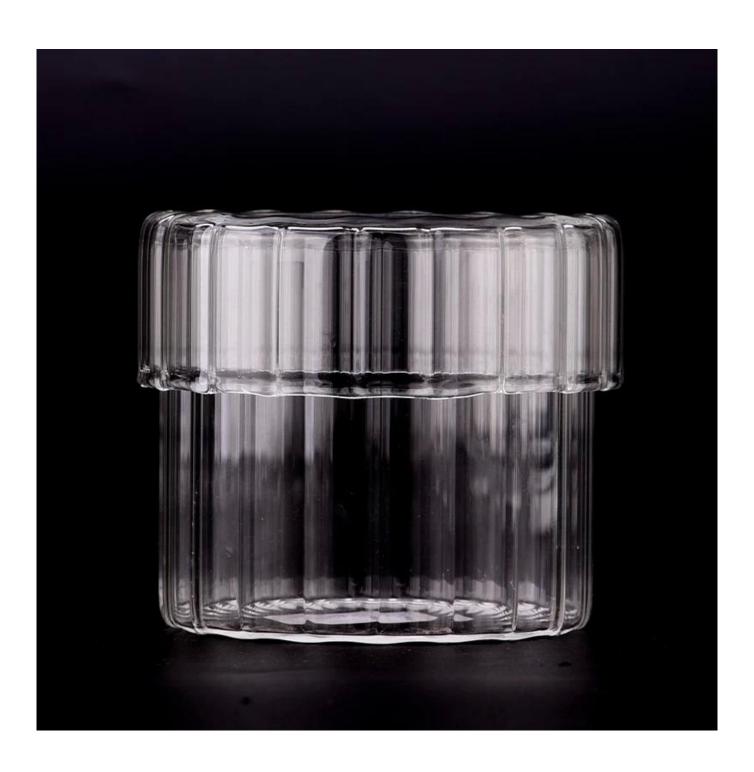

#### Candle Jars Description

**Size: 90**mm\*80mm

This light glass candle jar comes with glass lid. The glass size is good for holding about 12 oz wax. Cusotm colors are acceptable.

empty glass jar with glass lid for candle making, 12oz glass candle vessel