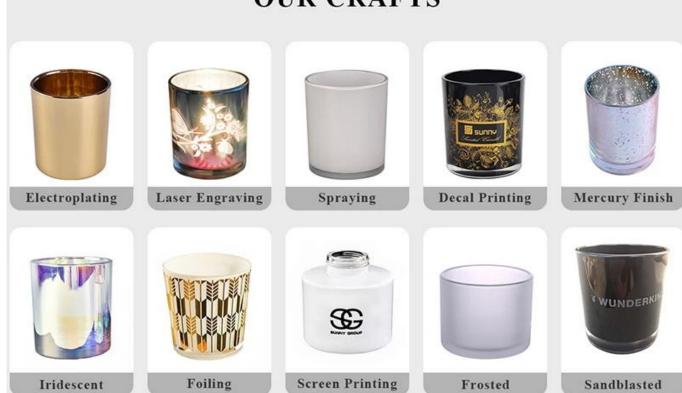

uality is the major focus in Sunny Glassware. Sunny Glassware once demolished 80,000 pcs of glass vessel with barely visible blemish.

#### Candle Jars Description

**Size: 90**mm\*80mm

This light glass candle jar comes with glass lid. The glass size is good for holding about 12 oz wax. Cusotm colors are acceptable.







empty glass jar with glass lid for candle making, 12oz glass candle vessel







Candle accessaries





Team and Office





#### Factory Show



#### **FACTORY**

There are about 20000 square meters in our factory which was built in 1992 year; Superior quality and high efficiency can be guranteed.





## **PROCESS CRAFTS**







2. Melting



3. Cutting



4. Filling



5. Molding



6. Polishing



7. Annealing



8. Inspecting



9. Packing

#### **OUR CRAFTS**



#### Packing & Shipping

### **Different From The Peer**

Own professional shipping company( Shenzhen Sunny Worldwide logistics)



20+ years freight history and WCA members.



# **PACKING**









Certificates



#### Sample Room and Trade Show

<u>Sunny Glassware</u> present more than 5,000 items at Shenzhen sample room for a widely selection. it won a great cust omer evaluation. Welcome to Shenzhen office! The picture as following is only one part of our Owned design <u>candle</u> <u>holders</u>, Welcome to Shenzhen office to find your favorites, it will bring you a big surprise becasue it's hard to find another supplier like this in China.

# SAMPLE ROOM\_









#### **EXHIBITION**