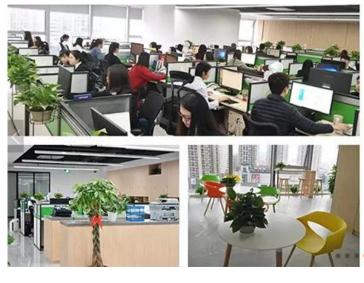

## Wholesale 10oz 12oz empty glass jar with glass lid for candle making for home deco

#### Why Choose Sunny Glassware

- Upmost dedication to design, never compression on quality
- Sunny Glassware strictly protect the customers' designs, all the newly designed items from us haven't been copied in three years.
- Product quality is the major focus in Sunny Glassware. Sunny Glassware once demolished 80,000 pcs of glass vessel with barely visible blemish.

#### Candle Jars Description

**Size: 90**mm\*80mm

This light glass candle jar comes with glass lid. The glass size is good for holding about 12 oz wax. Cusotm colors are acceptable.







empty glass jar with glass lid for candle making, 12oz glass candle vessel







Candle accessaries





Team and Office





#### Factory Show



#### **FACTORY**

There are about 20000 square meters in our factory which was built in 1992 year; Superior quality and high efficiency can be guranteed.





## **PROCESS CRAFTS**







2. Melting



3. Cutting



4. Filling



5. Molding



6. Polishing



7. Annealing



8. Inspecting



9. Packing

#### **OUR CRAFTS**



#### Packing & Shipping

### **Different From The Peer**

Own professional shipping company( Shenzhen Sunny Worldwide logistics)



20+ years freight history and WCA members.



# **PACKING**









Certificates



#### Sample Room and Trade Show

<u>Sunny Glassware</u> present more than 5,000 items at Shenzhen sample room for a widely selection. it won a great cust omer evaluation. Welcome to Shenzhen office! The picture as following is onl