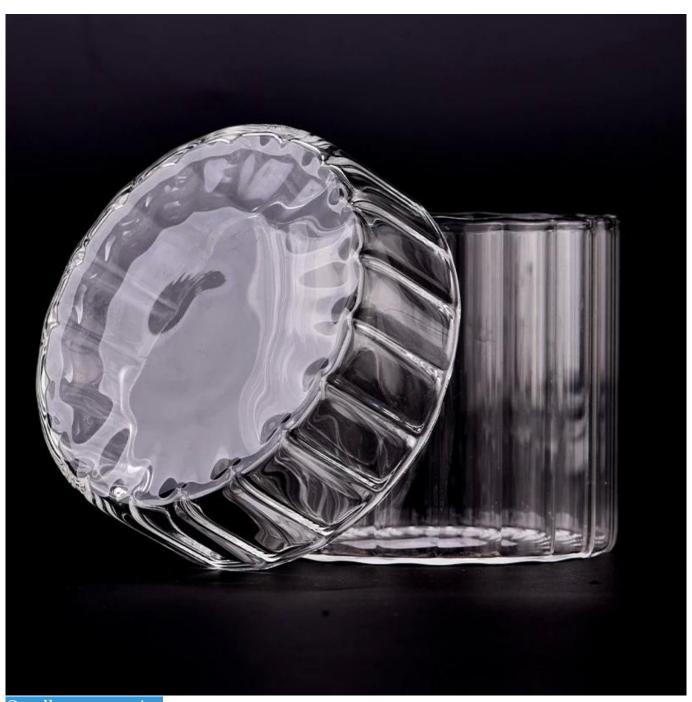

#### Candle Jars Description

**Size: 90**mm\*80mm

This light glass candle jar comes with glass lid. The glass size is good for holding about 12 oz wax. Cusotm colors are acceptable.

empty glass jar with glass lid for candle making, 12oz glass candle vessel