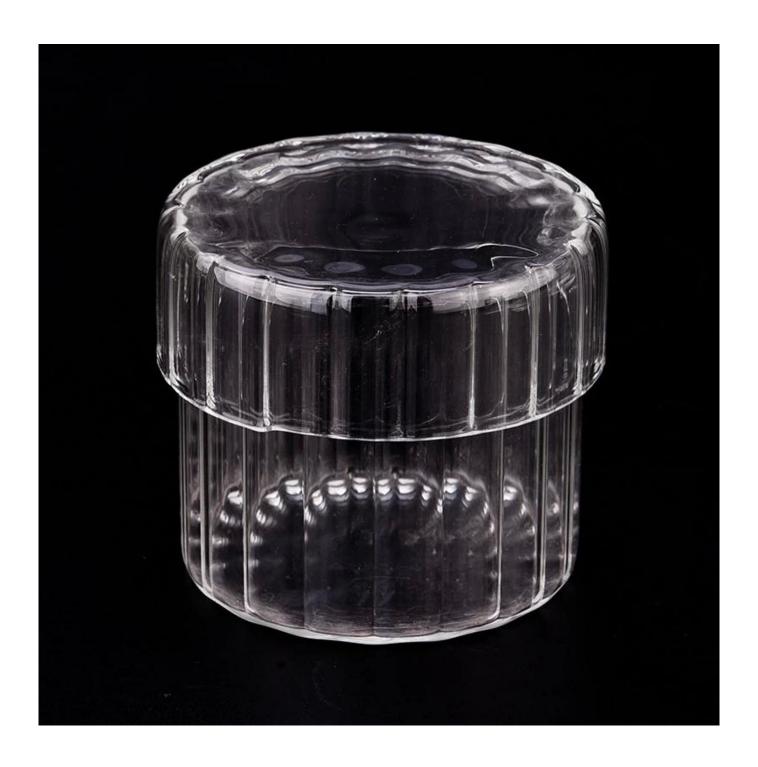

#### Candle Jars Description

**Size: 90**mm\*80mm

This light glass candle jar comes with glass lid. The glass size is good for holding about 12 oz wax. Cusotm colors are acceptable.

empty glass jar with glass lid for candle making, 12oz glass candle vessel