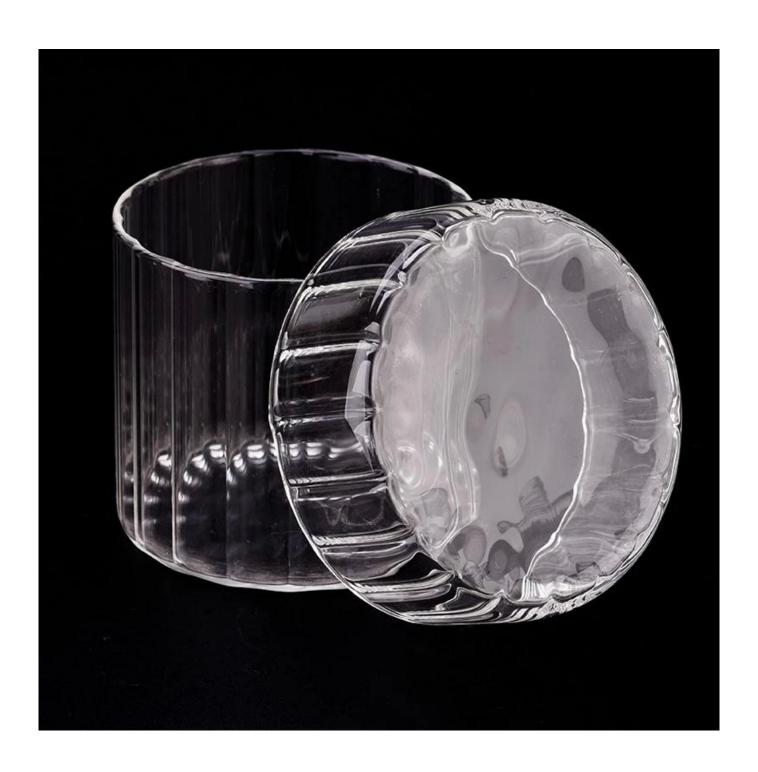

#### Candle Jars Description

**Size: 90**mm\*80mm

This light glass candle jar comes with glass lid. The glass size is good for holding about 12 oz wax. Cusotm colors are acceptable.

empty glass jar with glass lid for candle making, 12oz glass candle vessel