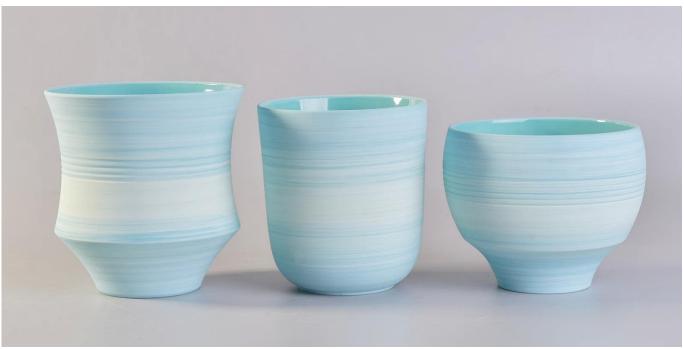

| Item number.     | SGCF171127002                                                             |  |  |  |
|------------------|---------------------------------------------------------------------------|--|--|--|
| Material         | Ceramic                                                                   |  |  |  |
| Sample time      | 1. 5 days in stock                                                        |  |  |  |
|                  | 2. 15 days, if you need new shapes and sizes                              |  |  |  |
| Packing          | The usual packing, 4 pieces in the inner box, 48 pieces box               |  |  |  |
| Product Capacity | 500,000 ~ 1,000,000 pieces per month                                      |  |  |  |
| Delivery time    | Within 35 days after sampling and order confirmed                         |  |  |  |
| Payment terms    | 30% deposit by T / T in advance and balance against copy of B / L         |  |  |  |
| Delivery         | By sea, by air, through express and shipping agent acceptable             |  |  |  |
|                  | 1. Home decorations candle ceramic jar from high quality                  |  |  |  |
| Product Features | 2. Suitable for use at hotel, home, etc.                                  |  |  |  |
|                  | 3. Meet the ASTM Test                                                     |  |  |  |
|                  |                                                                           |  |  |  |
|                  | 1. Various designs and sizes for selection                                |  |  |  |
|                  | 2 Any color painted, cool, plating, laser model Processing cutter         |  |  |  |
| For your choice  | 3. Special package as shrink film, color gift box, white gift box, etc.   |  |  |  |
|                  | 4. We are the exclusive employee of quality control                       |  |  |  |
|                  | 5. We have a professional workshop and warehouse for ensure delivery time |  |  |  |