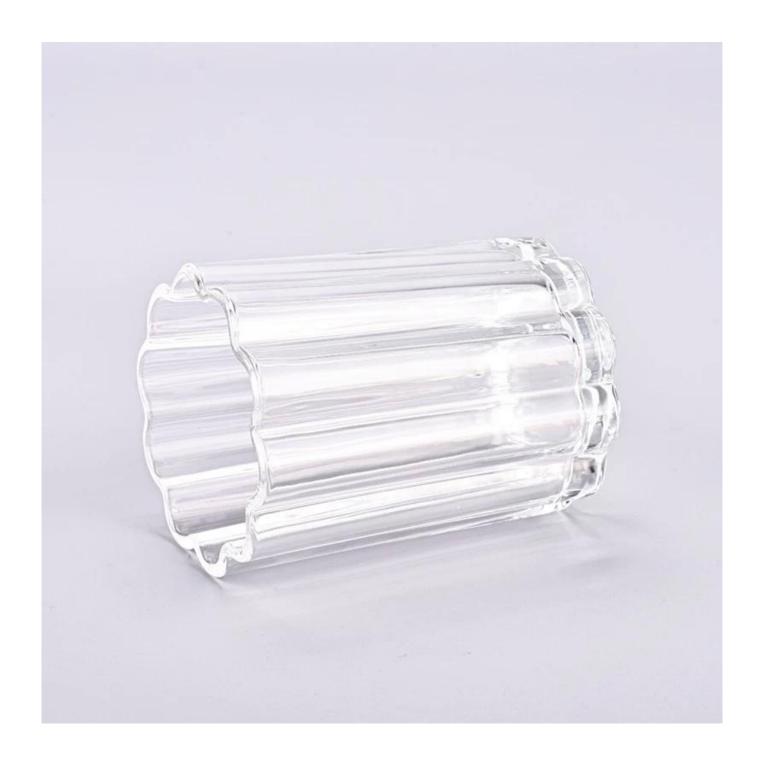

# product description

| product<br>name   | Wholesale 10oz clear polygon <b>glass candle holder</b>                                         |
|-------------------|-------------------------------------------------------------------------------------------------|
| Sample<br>time    | 1. 5 days if there is glass shape and size 2. 15 days, if you need new shapes and sizes glass   |
| Measure           | Item No.:SGGC23110302 Top dia:81 mm Bottom dia:74 mm Height:105 mm Weight:316 g Capacity:314 ml |
| Packing           | Normal packing, Individual gift box, PVC box, window box, color box, white box, etc             |
| Delivery<br>time  | Within 35 days after the sample and order confirmed                                             |
| Payment<br>term   | 30% deposit by T/T in advance and the balance against the copy of B/L                           |
| Shipment          | By sea,by air,by Express and your shipping agent is acceptable                                  |
| Usage<br>Occasion | Home decor, Wedding Decoration, Wedding Favors, Decoration enhancement,                         |

This **candle holder** is made of high quality glass material and has the characteristics of durability. Its simple and elegant design can add a warm and romantic atmosphere to your home environment.

This **candle holder** is not only suitable for home use, but also can be used as an ornament in commercial places. It can be placed on the dining table, living room, bedroom, study and other occasions to add a unique charm to your space.

Our **candle holder** also feature a non-slip design that effectively prevents the candlestick from sliding or tilting during use. Its appearance is smooth and refined, and it is easy to clean and maintain.