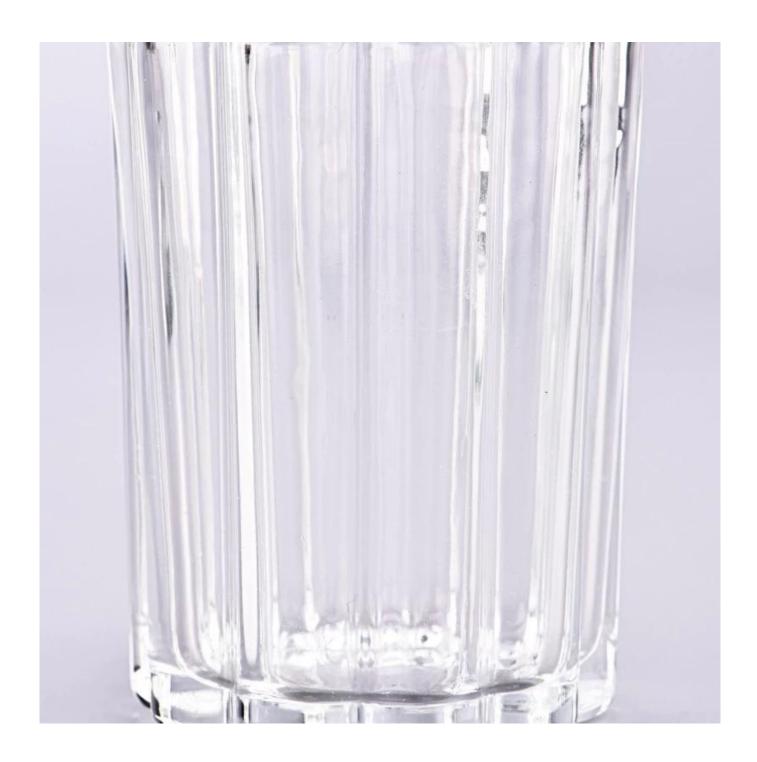

### Wholesale 10oz clear polygon glass candle holder

Why Choose Sunny Glassware

- Upmost dedication to design, never compression on quality
- <u>Sunny Glassware</u> strictly protect the customers' designs, all the newly designed items from us haven't been copied in three years.
- Product quality is the major focus in <u>Sunny Glassware Sunny Glassware once</u> demolished 80,000 pcs of glass vessel with barely visible blemish.

# product description

| product<br>name   | Wholesale 10oz clear polygon <b>glass candle holder</b>                                         |
|-------------------|-------------------------------------------------------------------------------------------------|
| Sample<br>time    | 1. 5 days if there is glass shape and size 2. 15 days, if you need new shapes and sizes glass   |
| Measure           | Item No.:SGGC23110302 Top dia:81 mm Bottom dia:74 mm Height:105 mm Weight:316 g Capacity:314 ml |
| Packing           | Normal packing, Individual gift box, PVC box, window box, color box, white box, etc             |
| Delivery<br>time  | Within 35 days after the sample and order confirmed                                             |
| Payment<br>term   | 30% deposit by T/T in advance and the balance against the copy of B/L                           |
| Shipment          | By sea,by air,by Express and your shipping agent is acceptable                                  |
| Usage<br>Occasion | Home decor, Wedding Decoration, Wedding Favors, Decoration enhancement,                         |

This **candle holder** is made of high quality glass material and has the characteristics of durability. Its simple and elegant design can add a warm and romantic atmosphere to your home environment.

This **candle holder** is not only suitable for home use, but also can be used as an ornament in commercial places. It can be placed on the dining table, living room, bedroom, study and other occasions to add a unique charm to your space.

Our **candle holder** also feature a non-slip design that effectively prevents the candlestick from sliding or tilting during use. Its appearance is smooth and refined, and it is easy to clean and maintain.