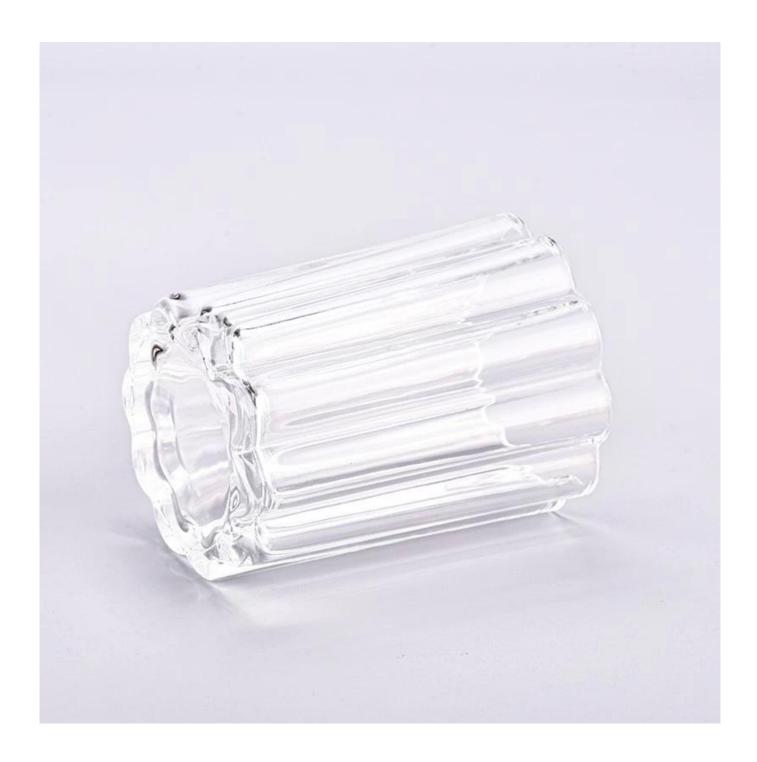

# product description

| product<br>name   | Wholesale 10oz clear polygon <b>glass candle holder</b>                                         |
|-------------------|-------------------------------------------------------------------------------------------------|
| Sample<br>time    | 1. 5 days if there is glass shape and size 2. 15 days, if you need new shapes and sizes glass   |
| Measure           | Item No.:SGGC23110302 Top dia:81 mm Bottom dia:74 mm Height:105 mm Weight:316 g Capacity:314 ml |
| Packing           | Normal packing, Individual gift box, PVC box, window box, color box, white box, etc             |
| Delivery<br>time  | Within 35 days after the sample and order confirmed                                             |
| Payment<br>term   | 30% deposit by T/T in advance and the balance against the copy of B/L                           |
| Shipment          | By sea,by air,by Express and your shipping agent is acceptable                                  |
| Usage<br>Occasion | Home decor, Wedding Decoration, Wedding Favors, Decoration enhancement,                         |

This **candle holder** is made of high quality glass material and has the characteristics of durability. Its simple and elegant design can add a warm and romantic atmosphere to your home environment.

This **candle holder** is not only suitable for home use, but also can be used as an ornament in commercial places. It can be placed on the dining table, living room, bedroom, study and other occasions to add a unique charm to your space.

Our **candle holder** also feature a non-slip design that effectively prevents the candlestick from sliding or tilting during use. Its appearance is smooth and refined, and it is easy to clean and maintain.