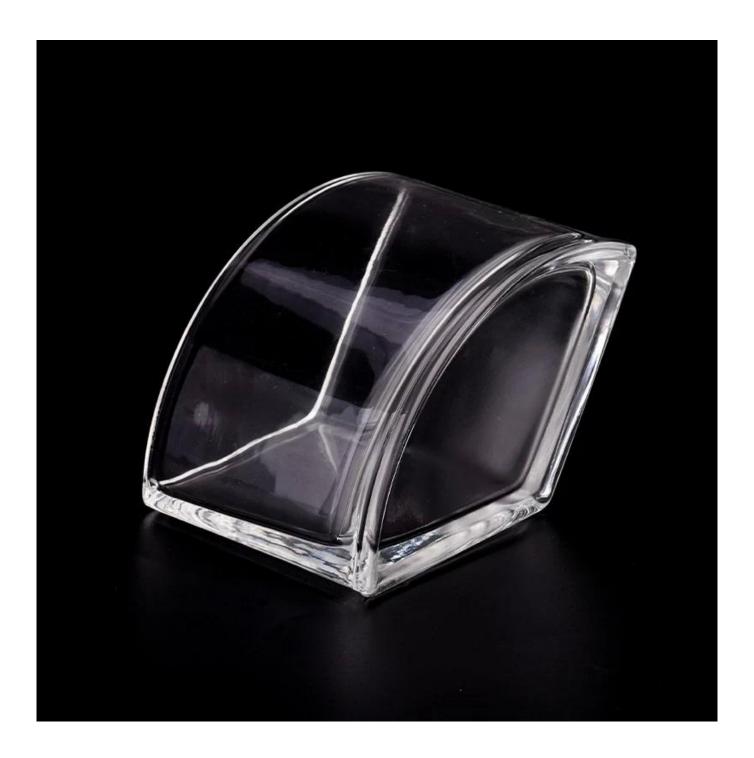

# Wholesale 10oz <u>glass candle jar</u> fanshaped candle vessels manufacturer

Why Choose Sunny Glassware

- Upmost dedication to design, never compression on quality
- <u>Sunny Glassware</u> strictly protect the customers' designs, all the newly designed items from us haven't been copied in three years.
- Product quality is the major focus in <u>Sunny Glassware Sunny Glassware</u> once demolished 80,000 pcs of glass vessel with barely visible blemish.

## product description

| product<br>name   | Wholesale 10oz <b>glass candle jar</b> fanshaped candle vessels manufacturer                       |
|-------------------|----------------------------------------------------------------------------------------------------|
| Sample<br>time    | 1. 5 days if there is glass shape and size 2. 15 days, if you need new shapes and sizes glass      |
| Measure           | Item No.:SGKY23083103 Top dia:73 mm Bottom dia: 124 mm Height: 80 mm Weight: 385 g Capacity:293 ml |
| Packing           | Normal packing,Individual gift box, PVC box, window box, color box, white box, etc                 |
| Delivery<br>time  | Within 35 days after the sample and order confirmed                                                |
| Payment<br>term   | 30% deposit by T/T in advance and the balance against the copy of B/L                              |
| Shipment          | By sea,by air,by Express and your shipping agent is acceptable                                     |
| Usage<br>Occasion | Home decor, Wedding Decoration, Wedding Favors, Decoration enhancement,                            |

This <u>glass candle jar</u> is made of fine glass and has been carefully processed and decorated to make its appearance smooth and transparent, giving people a feeling of high texture and sophistication.