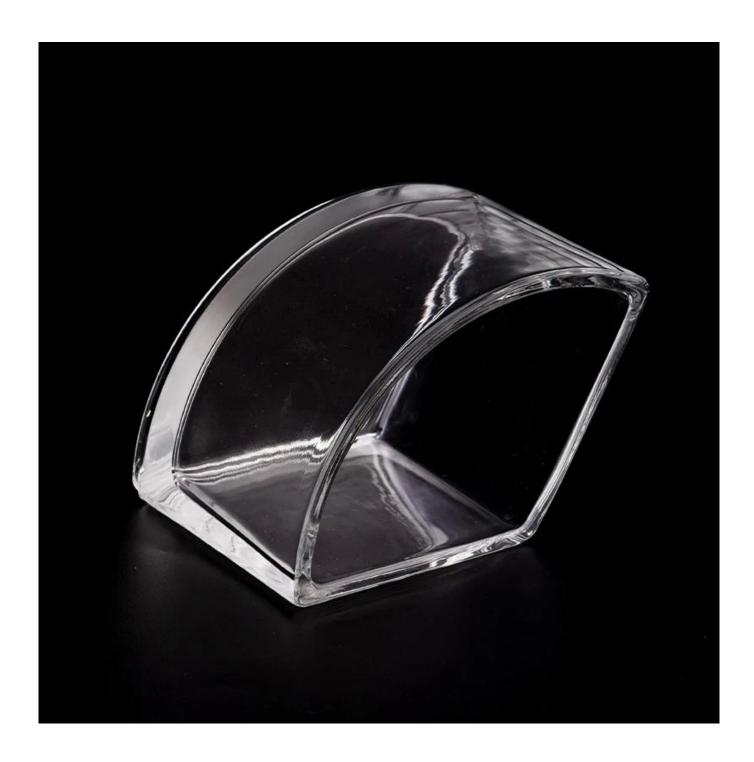

## product description

| product<br>name   | Wholesale 10oz <b>glass candle jar</b> fanshaped candle vessels manufacturer                       |
|-------------------|----------------------------------------------------------------------------------------------------|
| Sample<br>time    | 1. 5 days if there is glass shape and size 2. 15 days, if you need new shapes and sizes glass      |
| Measure           | Item No.:SGKY23083103 Top dia:73 mm Bottom dia: 124 mm Height: 80 mm Weight: 385 g Capacity:293 ml |
| Packing           | Normal packing,Individual gift box, PVC box, window box, color box, white box, etc                 |
| Delivery<br>time  | Within 35 days after the sample and order confirmed                                                |
| Payment<br>term   | 30% deposit by T/T in advance and the balance against the copy of B/L                              |
| Shipment          | By sea,by air,by Express and your shipping agent is acceptable                                     |
| Usage<br>Occasion | Home decor, Wedding Decoration, Wedding Favors, Decoration enhancement,                            |

This <u>glass candle jar</u> is made of fine glass and has been carefully processed and decorated to make its appearance smooth and transparent, giving people a feeling of high texture and sophistication.