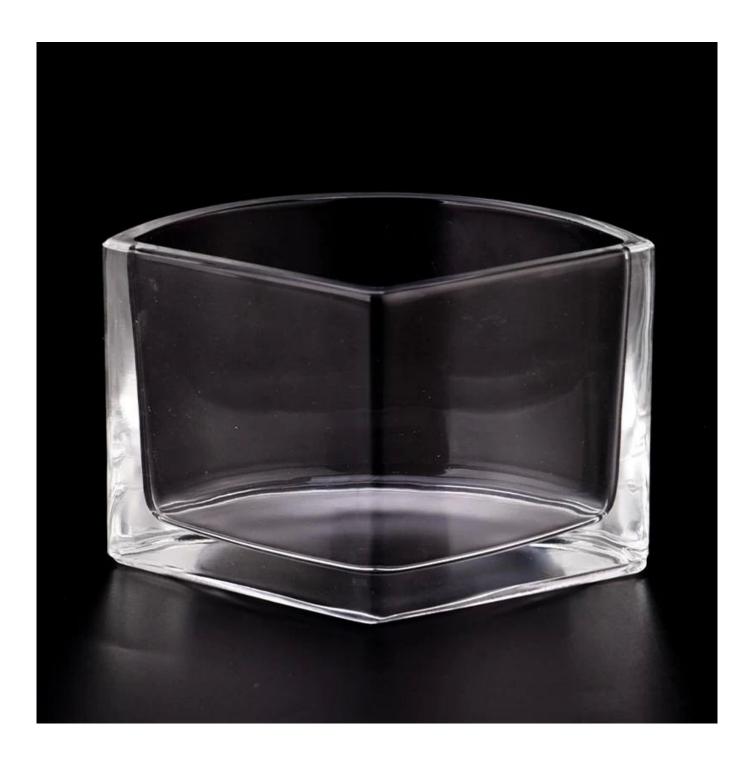

## product description

| product<br>name   | Wholesale 10oz <b>glass candle jar</b> fanshaped candle vessels manufacturer                       |
|-------------------|----------------------------------------------------------------------------------------------------|
| Sample<br>time    | 1. 5 days if there is glass shape and size 2. 15 days, if you need new shapes and sizes glass      |
| Measure           | Item No.:SGKY23083103 Top dia:73 mm Bottom dia: 124 mm Height: 80 mm Weight: 385 g Capacity:293 ml |
| Packing           | Normal packing,Individual gift box, PVC box, window box, color box, white box, etc                 |
| Delivery<br>time  | Within 35 days after the sample and order confirmed                                                |
| Payment<br>term   | 30% deposit by T/T in advance and the balance against the copy of B/L                              |
| Shipment          | By sea,by air,by Express and your shipping agent is acceptable                                     |
| Usage<br>Occasion | Home decor, Wedding Decoration, Wedding Favors, Decoration enhancement,                            |

This <u>glass candle jar</u> is made of fine glass and has been carefully processed and decorated to make its appearance smooth and transparent, giving people a feeling of high texture and sophistication.