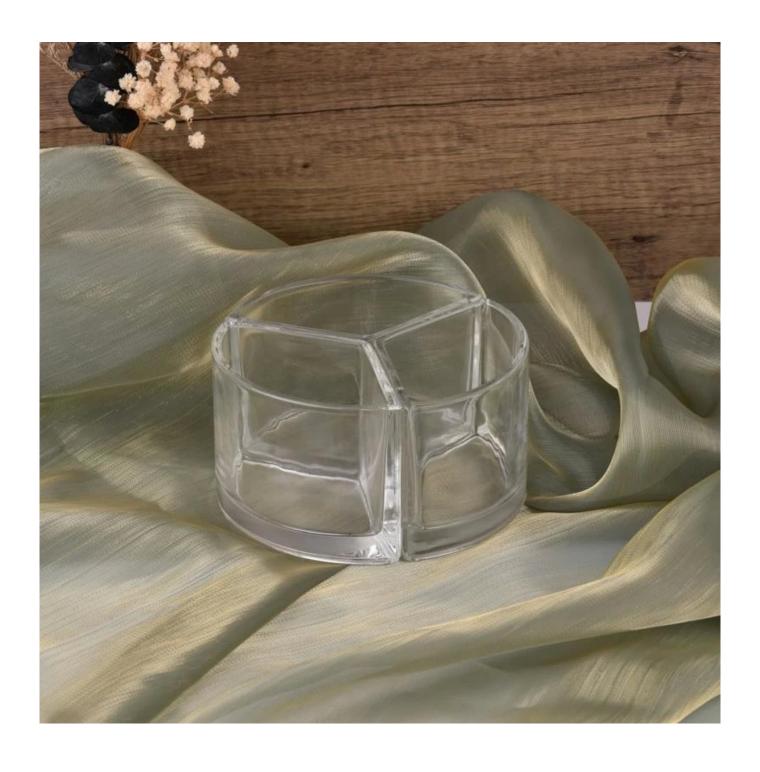

**Glass candle jar** can be placed according to the need of different numbers of candles, by adjusting the brightness and lighting effect of the candle holder, to create a warm and romantic holiday atmosphere.

**Glass candle jar** have a clean and balanced shape for a more contemporary style container that fits a wide variety of branding styles.

We also carry the  $glass\ candle\ jar$  in additional colors and sizes.