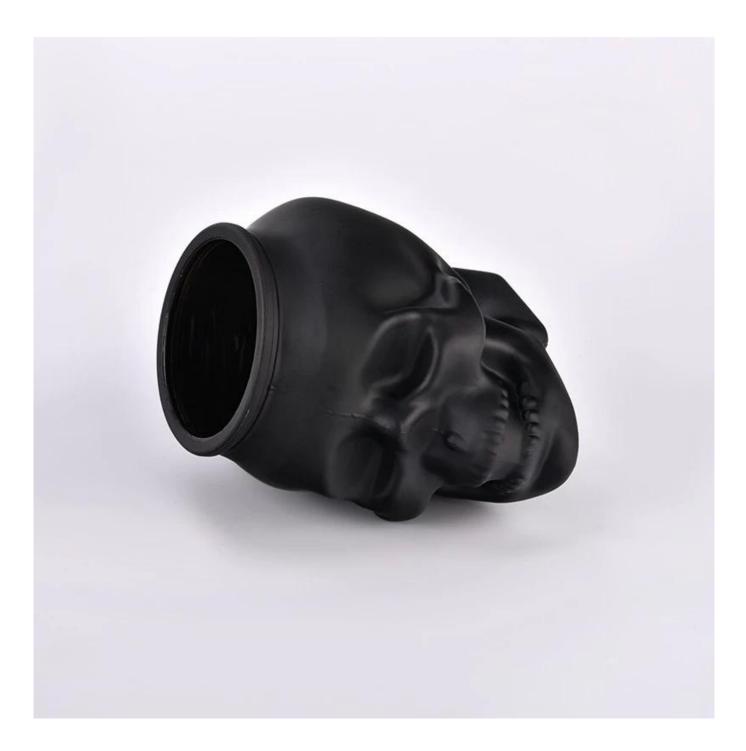

# Wholesale 10oz holiday matte black skull glass candle holder candle jar

- \* this candle holder is glass material
- \* popular size in market

#### Candle Jars Description

| ltem number. | SGKY24110701              |  |
|--------------|---------------------------|--|
| Material     | glass                     |  |
| craft        | pressed glass candle jars |  |