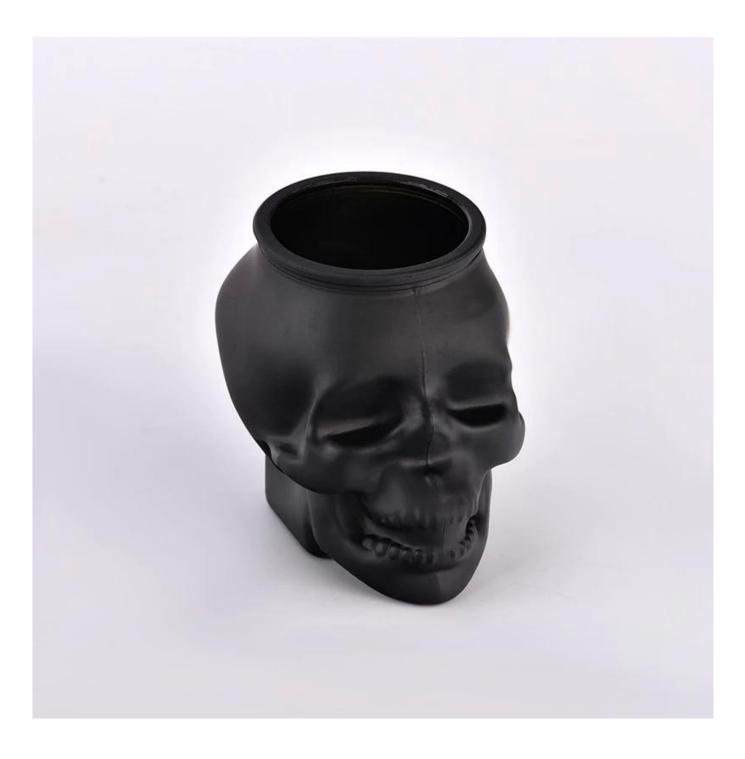

# Wholesale 10oz holiday matte black skull glass candle holder candle jar

- \* this candle holder is glass material
- \* popular size in market

#### Candle Jars Description

| ltem number. | SGKY24110701              |  |
|--------------|---------------------------|--|
| Material     | glass                     |  |
| craft        | pressed glass candle jars |  |