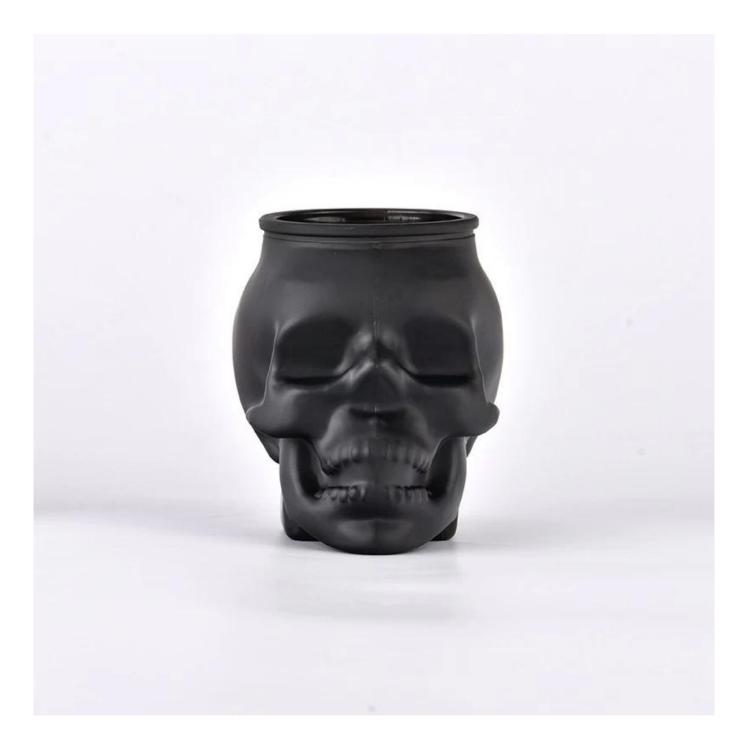

# Wholesale 10oz holiday matte black skull glass candle holder candle jar

- \* this candle holder is glass material
- \* popular size in market

#### Candle Jars Description

| ltem number. | SGKY24110701              |  |
|--------------|---------------------------|--|
| Material     | glass                     |  |
| craft        | pressed glass candle jars |  |