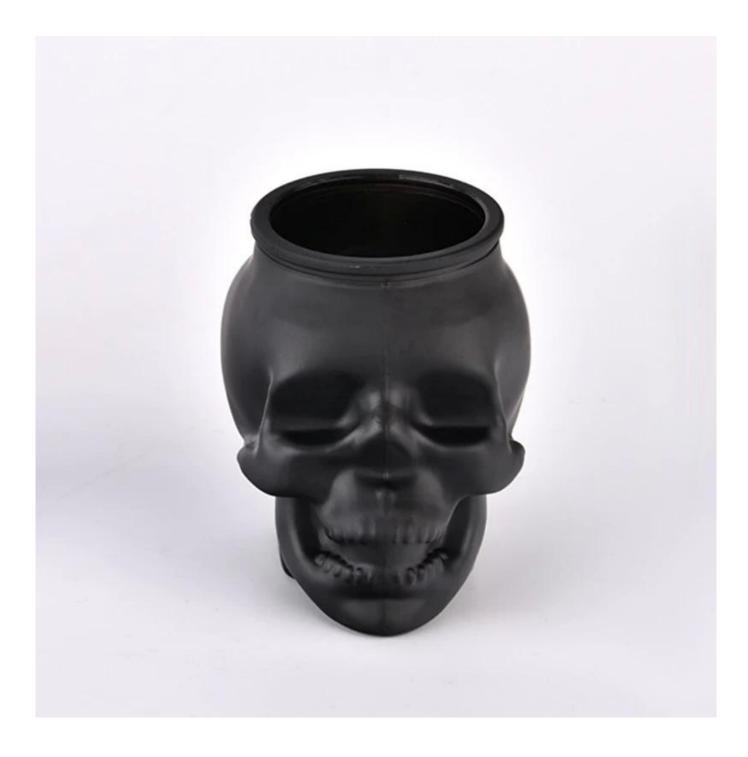

# Wholesale 10oz holiday matte black skull glass candle holder candle jar

- \* this candle holder is glass material
- \* popular size in market

#### Candle Jars Description

| ltem number. | SGKY24110701              |  |
|--------------|---------------------------|--|
| Material     | glass                     |  |
| craft        | pressed glass candle jars |  |