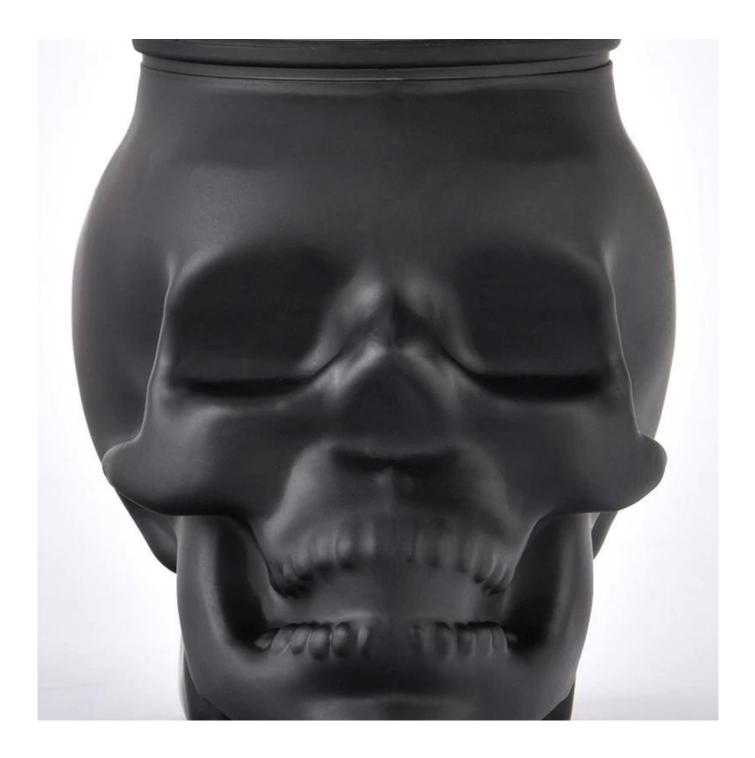

# Wholesale 10oz holiday matte black skull glass candle holder candle jar

- \* this candle holder is glass material
- \* popular size in market

#### Candle Jars Description

| ltem number. | SGKY24110701              |  |
|--------------|---------------------------|--|
| Material     | glass                     |  |
| craft        | pressed glass candle jars |  |