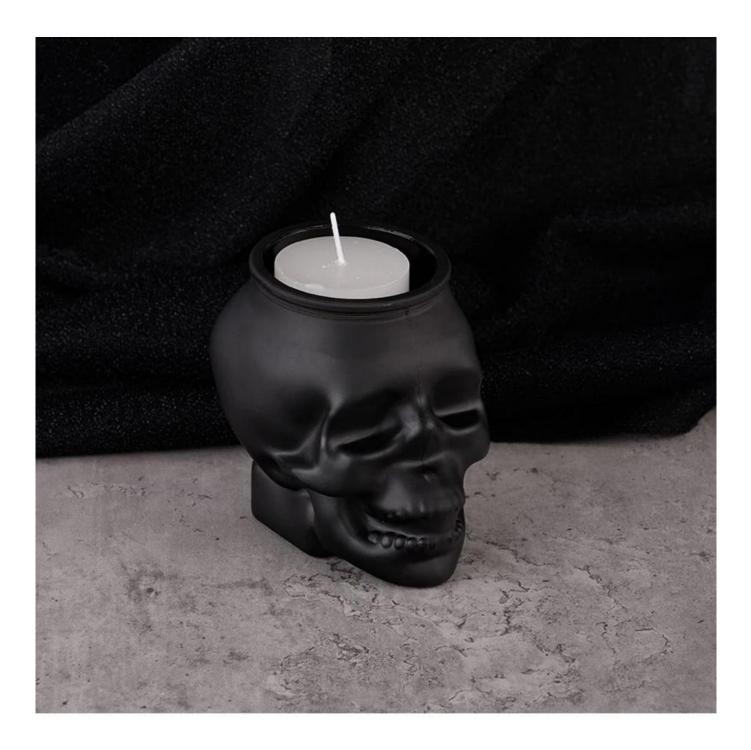

# Wholesale 10oz holiday matte black skull glass candle holder candle jar

- \* this candle holder is glass material
- \* popular size in market

#### Candle Jars Description

| ltem number. | SGKY24110701              |  |
|--------------|---------------------------|--|
| Material     | glass                     |  |
| craft        | pressed glass candle jars |  |