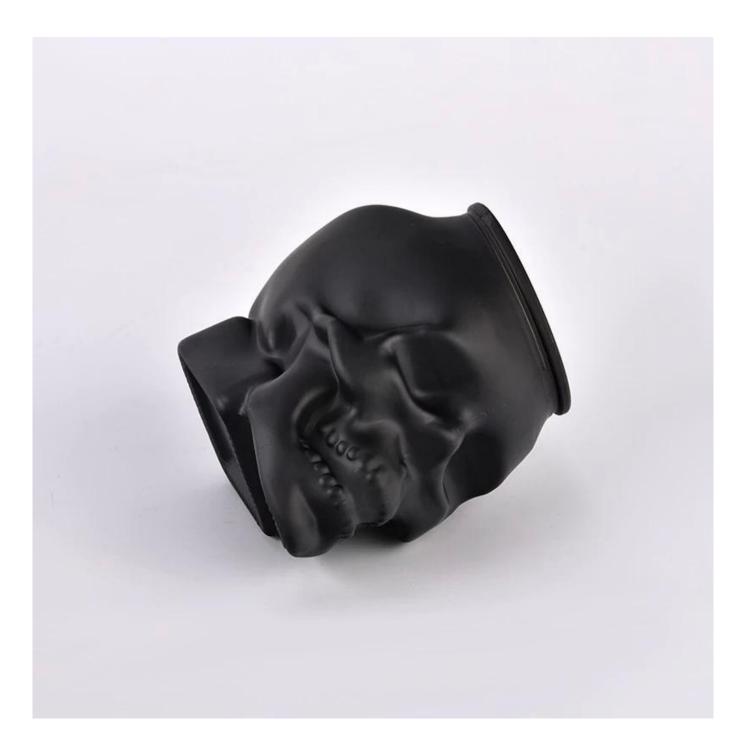

# Wholesale 10oz holiday matte black skull glass candle holder candle jar

- \* this candle holder is glass material
- \* popular size in market

#### Candle Jars Description

| ltem number. | SGKY24110701              |  |
|--------------|---------------------------|--|
| Material     | glass                     |  |
| craft        | pressed glass candle jars |  |