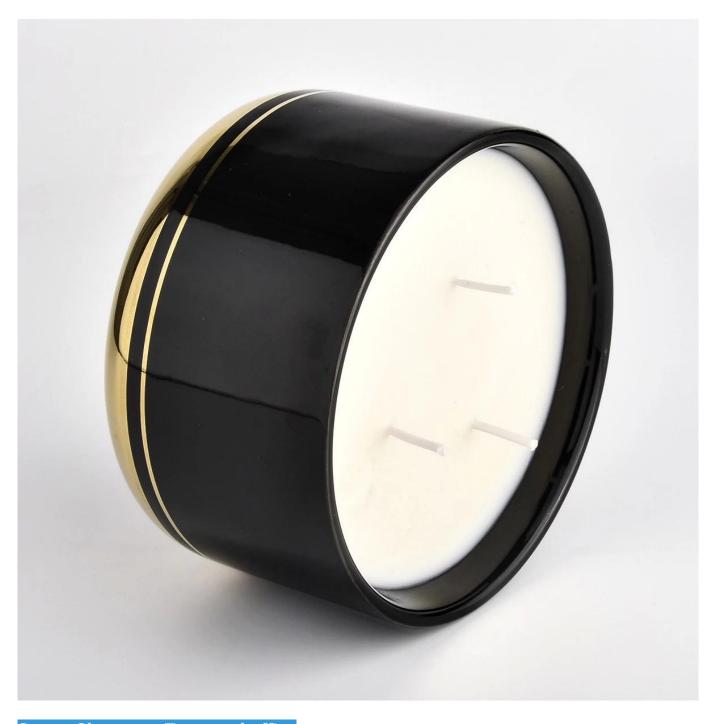

#### Candle Jars Description

| Item number. | :SGXYT20101509                                                                                                      |  |  |  |
|--------------|---------------------------------------------------------------------------------------------------------------------|--|--|--|
| Material     | ceramic candle jar                                                                                                  |  |  |  |
| craft        | Tin candle bucket with handle                                                                                       |  |  |  |
| Sample time  | <ol> <li>5 days if there is exist shape and size</li> <li>15 days, if you need new shapes and sizes mold</li> </ol> |  |  |  |
| Packing      | The usual packing                                                                                                   |  |  |  |

| <b>Product Capacity</b> | 500,000 ~ 1,000,000 pieces per month                                                                                                                                                                                                                     |  |  |  |
|-------------------------|----------------------------------------------------------------------------------------------------------------------------------------------------------------------------------------------------------------------------------------------------------|--|--|--|
| Delivery time           | Within 45 days after sampling and order confirmed                                                                                                                                                                                                        |  |  |  |
| Payment terms           | 30% deposit by T / T in advance and balance against copy of B / L                                                                                                                                                                                        |  |  |  |
| Delivery                | By sea, by air, through express and shipping agent acceptable                                                                                                                                                                                            |  |  |  |
|                         | <ol> <li>Home decorations metal candle jar from high quality</li> <li>Suitable for use at hotel, home, etc.</li> </ol>                                                                                                                                   |  |  |  |
| For your choice         | <ol> <li>Various designs and sizes for selection</li> <li>Any artwork or colors</li> <li>Special package as shrink film, color gift box, white gift box, etc.</li> <li>We have a professional workshop and warehouse for ensure delivery time</li> </ol> |  |  |  |