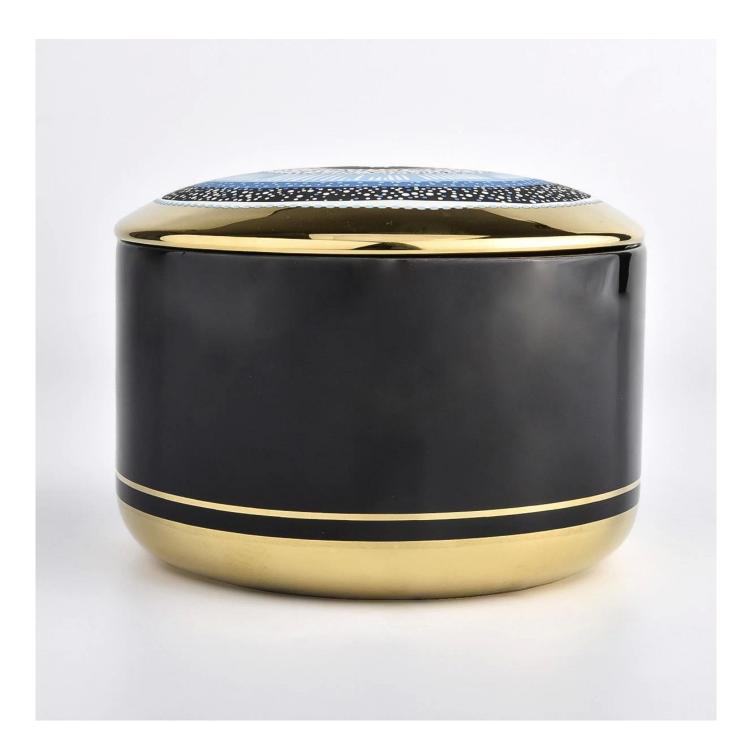

#### Candle Jars Description

| Item number. | :SGXYT20101509                                                                                                      |  |  |  |
|--------------|---------------------------------------------------------------------------------------------------------------------|--|--|--|
| Material     | ceramic candle jar                                                                                                  |  |  |  |
| craft        | Tin candle bucket with handle                                                                                       |  |  |  |
| Sample time  | <ol> <li>5 days if there is exist shape and size</li> <li>15 days, if you need new shapes and sizes mold</li> </ol> |  |  |  |
| Packing      | The usual packing                                                                                                   |  |  |  |

| <b>Product Capacity</b> | 500,000 ~ 1,000,000 pieces per month                                                                                                                                                                                                                     |  |  |  |
|-------------------------|----------------------------------------------------------------------------------------------------------------------------------------------------------------------------------------------------------------------------------------------------------|--|--|--|
| Delivery time           | Within 45 days after sampling and order confirmed                                                                                                                                                                                                        |  |  |  |
| Payment terms           | 30% deposit by T / T in advance and balance against copy of B / L                                                                                                                                                                                        |  |  |  |
| Delivery                | By sea, by air, through express and shipping agent acceptable                                                                                                                                                                                            |  |  |  |
|                         | <ol> <li>Home decorations metal candle jar from high quality</li> <li>Suitable for use at hotel, home, etc.</li> </ol>                                                                                                                                   |  |  |  |
| For your choice         | <ol> <li>Various designs and sizes for selection</li> <li>Any artwork or colors</li> <li>Special package as shrink film, color gift box, white gift box, etc.</li> <li>We have a professional workshop and warehouse for ensure delivery time</li> </ol> |  |  |  |