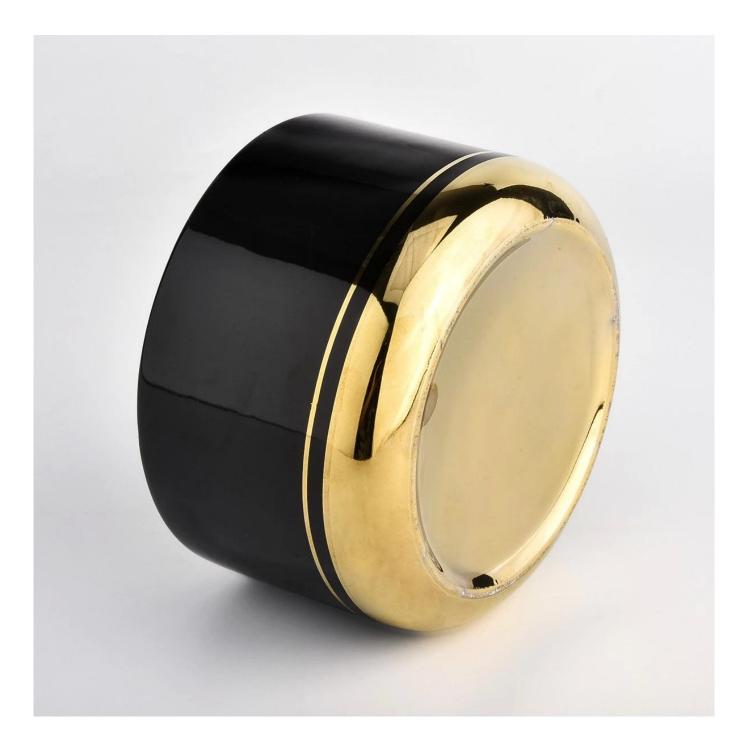

#### Candle Jars Description

| Item number. | :SGXYT20101509                                                                                                      |  |  |  |
|--------------|---------------------------------------------------------------------------------------------------------------------|--|--|--|
| Material     | ceramic candle jar                                                                                                  |  |  |  |
| craft        | Tin candle bucket with handle                                                                                       |  |  |  |
| Sample time  | <ol> <li>5 days if there is exist shape and size</li> <li>15 days, if you need new shapes and sizes mold</li> </ol> |  |  |  |
| Packing      | The usual packing                                                                                                   |  |  |  |

| <b>Product Capacity</b> | 500,000 ~ 1,000,000 pieces per month                                                                                                                                                                                                                     |  |  |  |
|-------------------------|----------------------------------------------------------------------------------------------------------------------------------------------------------------------------------------------------------------------------------------------------------|--|--|--|
| Delivery time           | Within 45 days after sampling and order confirmed                                                                                                                                                                                                        |  |  |  |
| Payment terms           | 30% deposit by T / T in advance and balance against copy of B / L                                                                                                                                                                                        |  |  |  |
| Delivery                | By sea, by air, through express and shipping agent acceptable                                                                                                                                                                                            |  |  |  |
|                         | <ol> <li>Home decorations metal candle jar from high quality</li> <li>Suitable for use at hotel, home, etc.</li> </ol>                                                                                                                                   |  |  |  |
| For your choice         | <ol> <li>Various designs and sizes for selection</li> <li>Any artwork or colors</li> <li>Special package as shrink film, color gift box, white gift box, etc.</li> <li>We have a professional workshop and warehouse for ensure delivery time</li> </ol> |  |  |  |