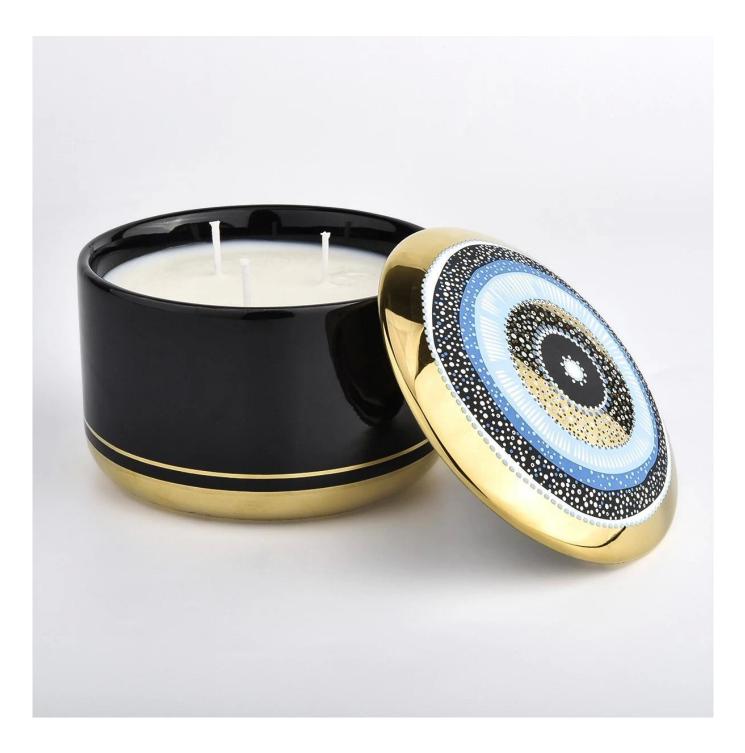

#### Candle Jars Description

| Item number. | :SGXYT20101509                                                                                                      |  |  |  |
|--------------|---------------------------------------------------------------------------------------------------------------------|--|--|--|
| Material     | ceramic candle jar                                                                                                  |  |  |  |
| craft        | Tin candle bucket with handle                                                                                       |  |  |  |
| Sample time  | <ol> <li>5 days if there is exist shape and size</li> <li>15 days, if you need new shapes and sizes mold</li> </ol> |  |  |  |
| Packing      | The usual packing                                                                                                   |  |  |  |

| <b>Product Capacity</b> | 500,000 ~ 1,000,000 pieces per month                                                                                                                                                                                                                     |  |  |  |
|-------------------------|----------------------------------------------------------------------------------------------------------------------------------------------------------------------------------------------------------------------------------------------------------|--|--|--|
| Delivery time           | Within 45 days after sampling and order confirmed                                                                                                                                                                                                        |  |  |  |
| Payment terms           | 30% deposit by T / T in advance and balance against copy of B / L                                                                                                                                                                                        |  |  |  |
| Delivery                | By sea, by air, through express and shipping agent acceptable                                                                                                                                                                                            |  |  |  |
|                         | <ol> <li>Home decorations metal candle jar from high quality</li> <li>Suitable for use at hotel, home, etc.</li> </ol>                                                                                                                                   |  |  |  |
| For your choice         | <ol> <li>Various designs and sizes for selection</li> <li>Any artwork or colors</li> <li>Special package as shrink film, color gift box, white gift box, etc.</li> <li>We have a professional workshop and warehouse for ensure delivery time</li> </ol> |  |  |  |