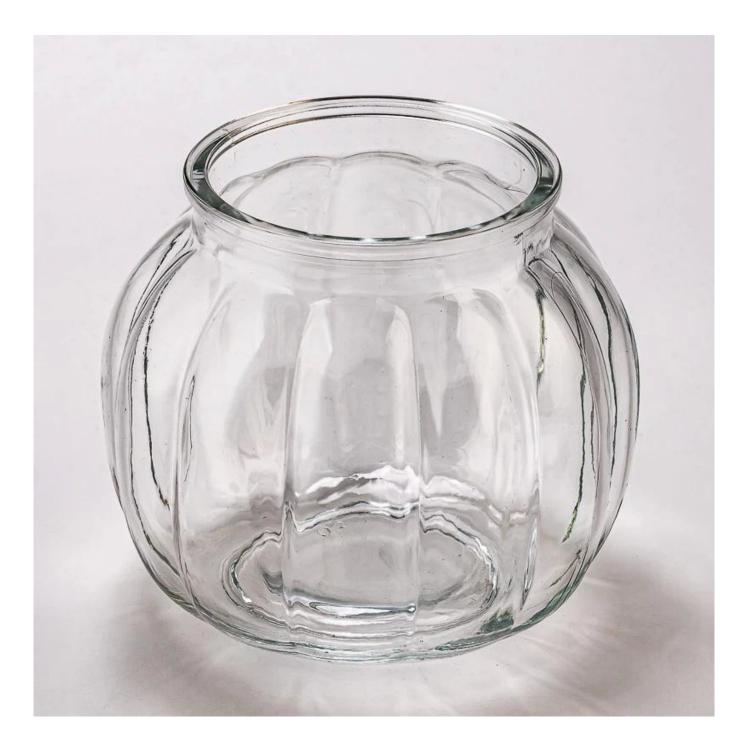

### Wholesale 1300ml home decor large size pumpkin glass jar

Sample lead time: 7-12days

- \* this candle holder is glass material
- \* popular size in market

#### **Candle Jars Description**

| Item number. | SGHY25040803              |  |
|--------------|---------------------------|--|
| Material     | glass                     |  |
| craft        | pressed glass candle jars |  |