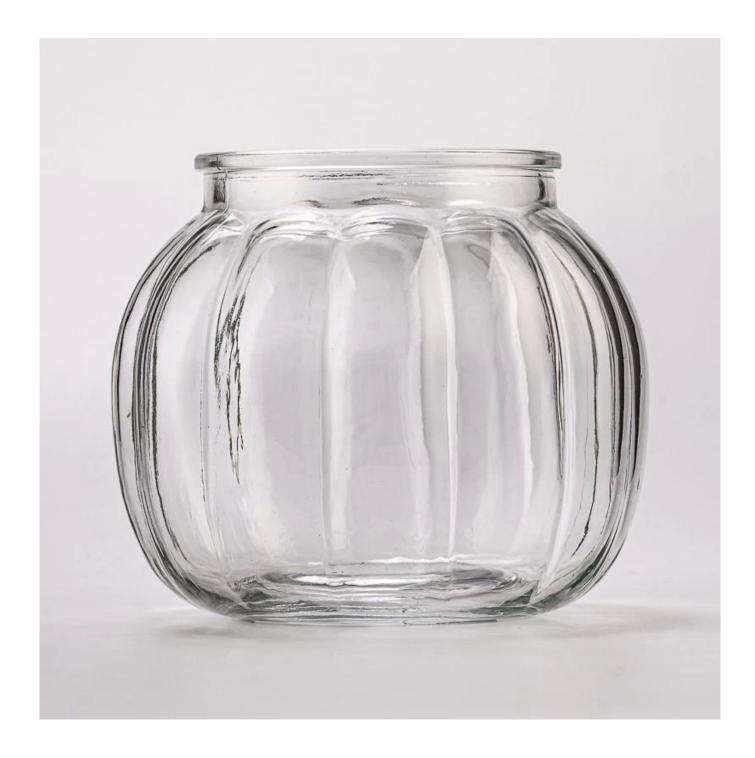

### Wholesale 1300ml home decor large size pumpkin glass jar

Sample lead time: 7-12days

- \* this candle holder is glass material
- \* popular size in market

#### **Candle Jars Description**

| Item number. | SGHY25040803              |  |
|--------------|---------------------------|--|
| Material     | glass                     |  |
| craft        | pressed glass candle jars |  |