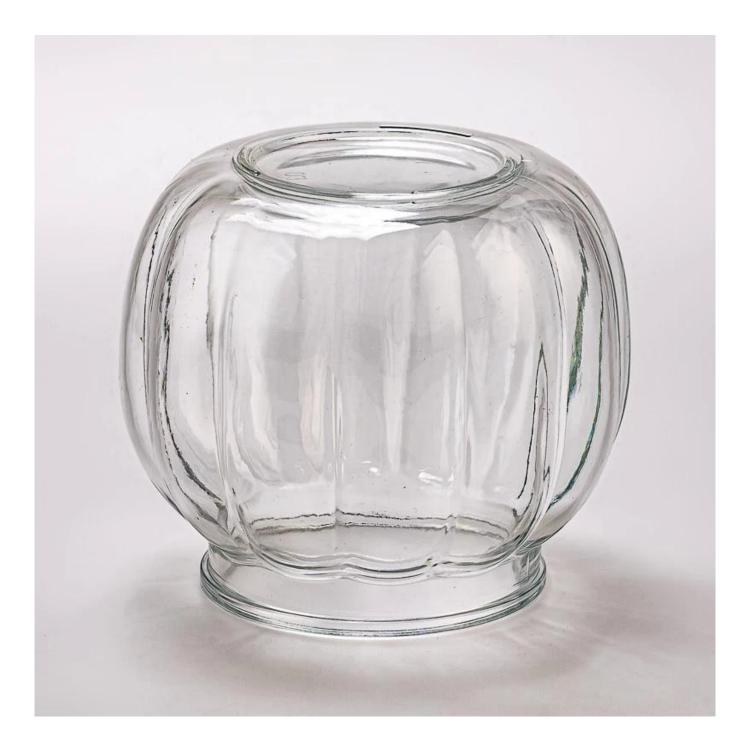

### Wholesale 1300ml home decor large size pumpkin glass jar

Sample lead time: 7-12days

- \* this candle holder is glass material
- \* popular size in market

#### **Candle Jars Description**

| Item number. | SGHY25040803              |  |
|--------------|---------------------------|--|
| Material     | glass                     |  |
| craft        | pressed glass candle jars |  |