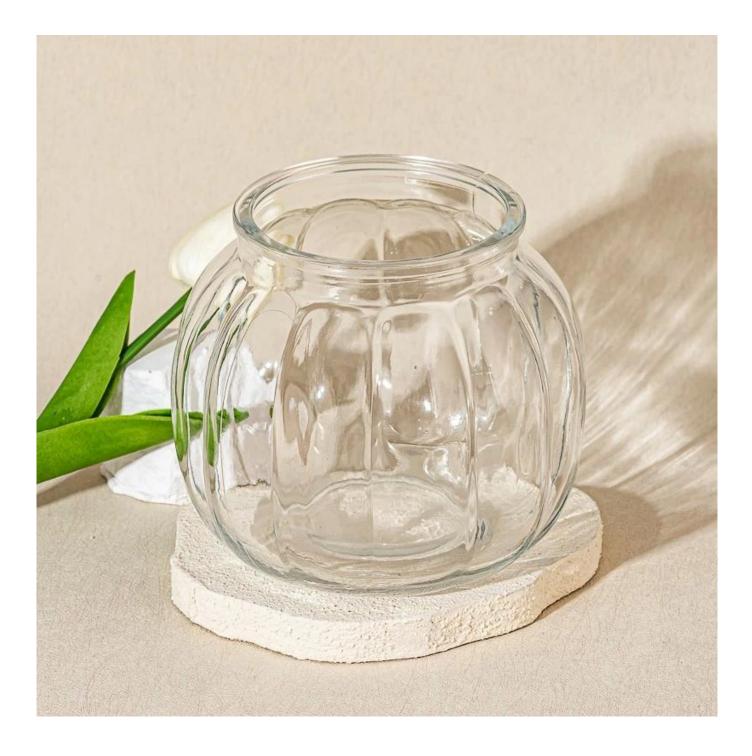

### Wholesale 1300ml home decor large size pumpkin glass jar

Sample lead time: 7-12days

- \* this candle holder is glass material
- \* popular size in market

#### **Candle Jars Description**

| Item number. | SGHY25040803              |  |
|--------------|---------------------------|--|
| Material     | glass                     |  |
| craft        | pressed glass candle jars |  |