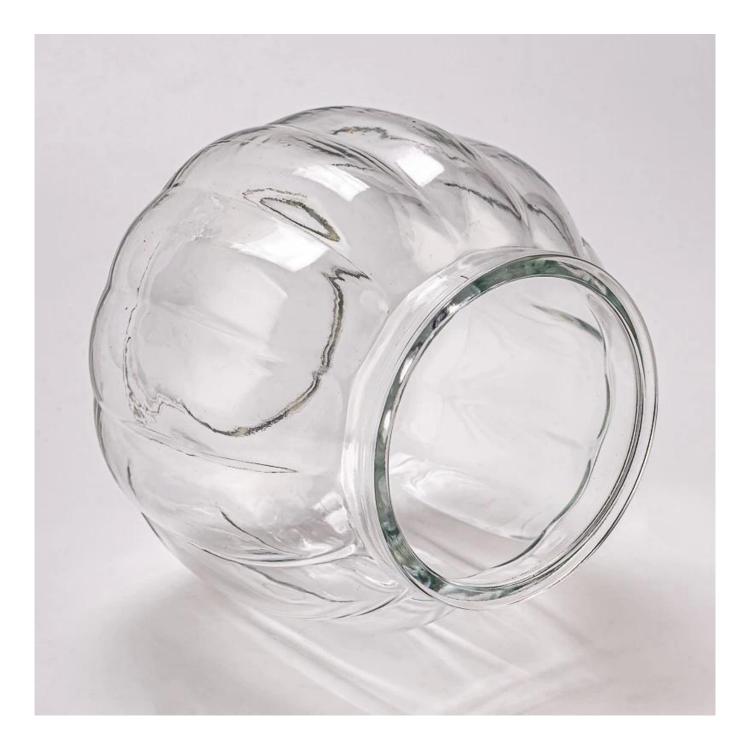

### Wholesale 1300ml home decor large size pumpkin glass jar

Sample lead time: 7-12days

- \* this candle holder is glass material
- \* popular size in market

#### **Candle Jars Description**

| Item number. | SGHY25040803              |  |
|--------------|---------------------------|--|
| Material     | glass                     |  |
| craft        | pressed glass candle jars |  |