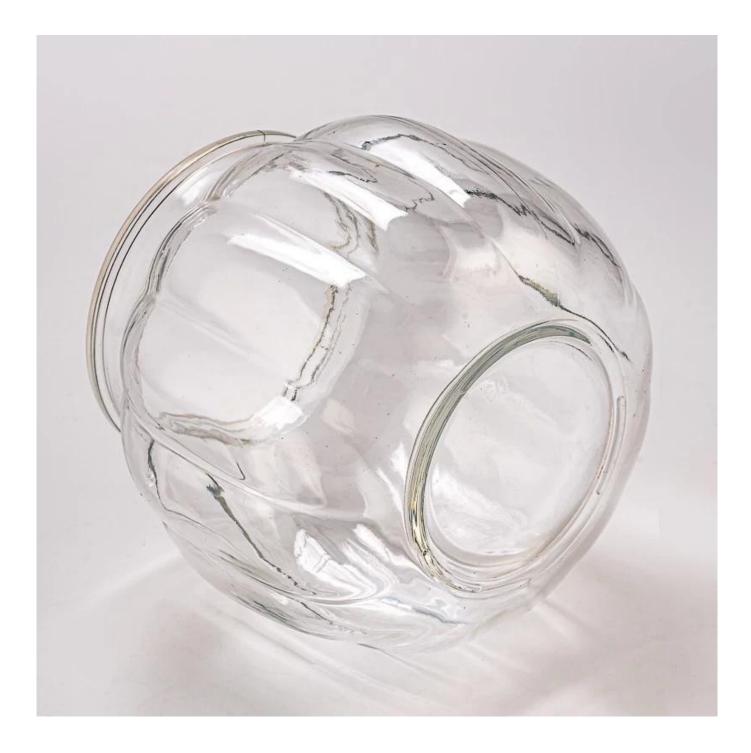

### Wholesale 1300ml home decor large size pumpkin glass jar

Sample lead time: 7-12days

- \* this candle holder is glass material
- \* popular size in market

#### **Candle Jars Description**

| Item number. | SGHY25040803              |  |
|--------------|---------------------------|--|
| Material     | glass                     |  |
| craft        | pressed glass candle jars |  |