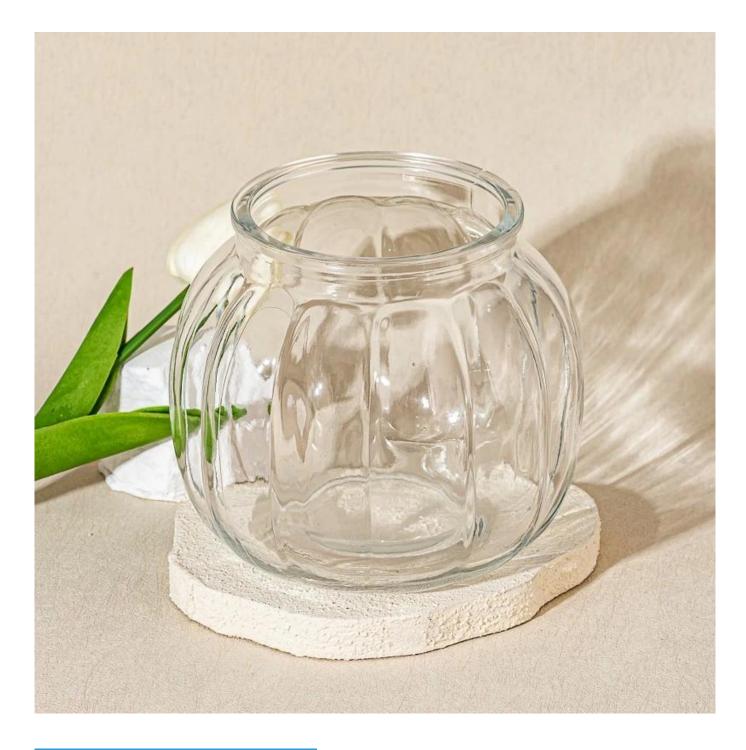

### Wholesale 1300ml home decor large size pumpkin glass jar

Sample lead time: 7-12days

- \* this candle holder is glass material
- \* popular size in market

#### **Candle Jars Description**

| Item number. | SGHY25040803              |  |
|--------------|---------------------------|--|
| Material     | glass                     |  |
| craft        | pressed glass candle jars |  |