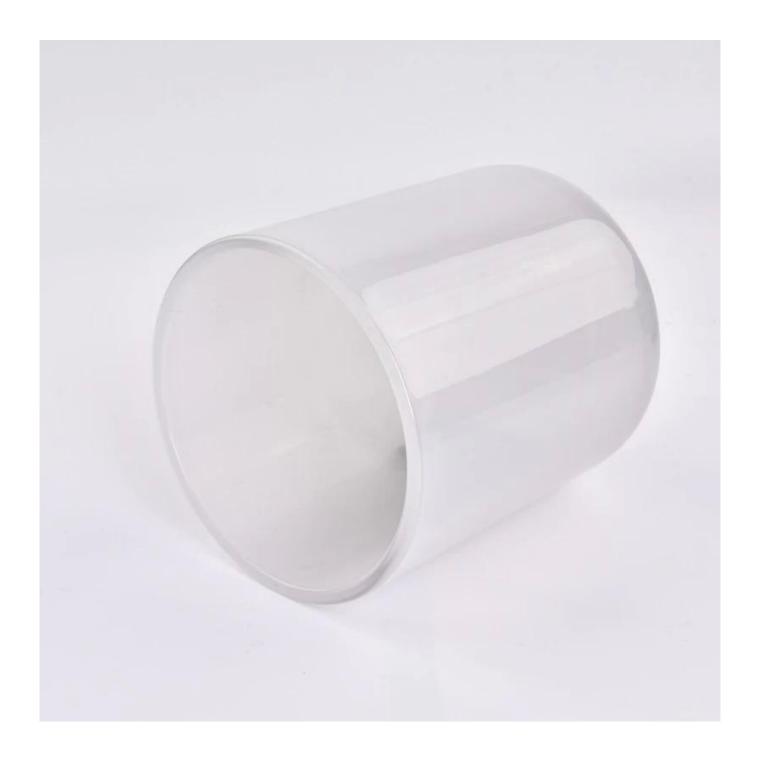

The milky white simple glass candle jar, with its pure color and simple yet elegant design, adds a touch of warmth and elegance to your home space.

Whether it is used as an everyday ornament, or a romantic arrangement for a special holiday, this <code>glass candle jar</code> can be perfectly adapted. It is not only suitable for placing all kinds of candles, but also can show the unpredictable light and shadow effect under the candlelight, adding a touch of mystery and romance to your night.

Such a beautiful and practical <u>glass candle jars</u>, whether it is for personal use or as a gift to friends and family, is an excellent choice. It is not only a home accessory, but also a message of warmth and blessing.