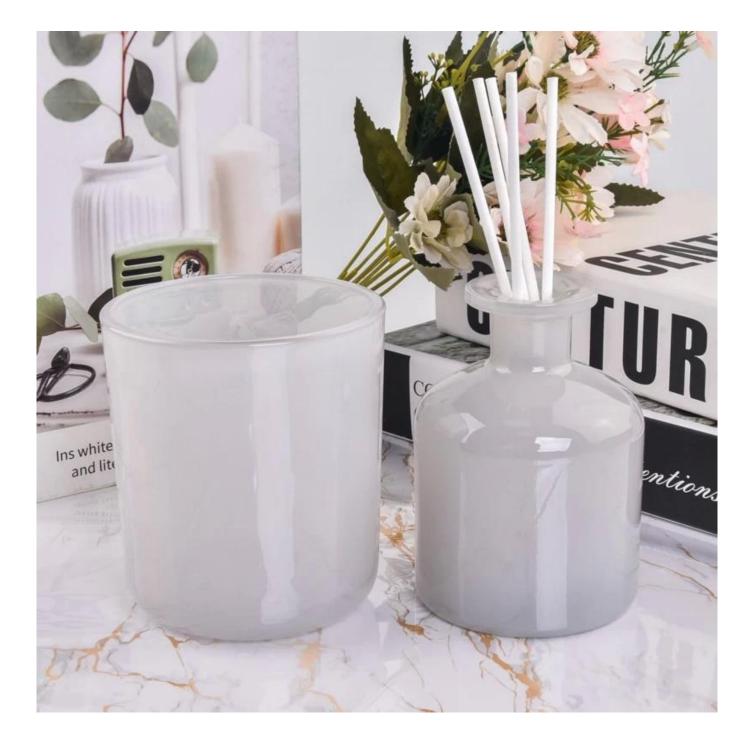

The milky white simple glass candle jar, with its pure color and simple yet elegant design, adds a touch of warmth and elegance to your home space.

Whether it is used as an everyday ornament, or a romantic arrangement for a special holiday, this <code>glass candle jar</code> can be perfectly adapted. It is not only suitable for placing all kinds of candles, but also can show the unpredictable light and shadow effect under the candlelight, adding a touch of mystery and romance to your night.

Such a beautiful and practical <u>glass candle jars</u>, whether it is for personal use or as a gift to friends and family, is an excellent choice. It is not only a home accessory, but also a message of warmth and blessing.