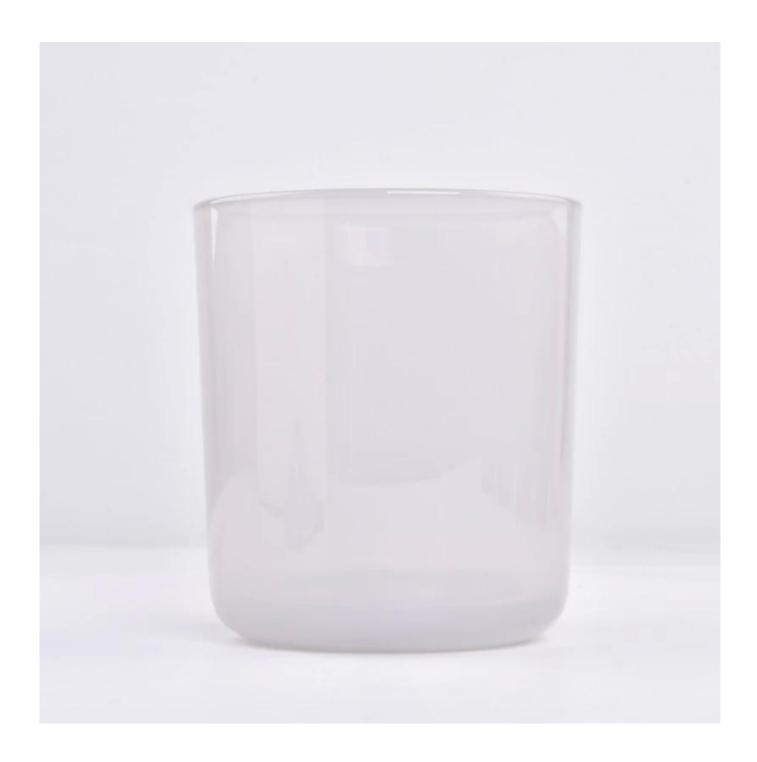

The milky white simple glass candle jar, with its pure color and simple yet elegant design, adds a touch of warmth and elegance to your home space.

Whether it is used as an everyday ornament, or a romantic arrangement for a special holiday, this <code>glass candle jar</code> can be perfectly adapted. It is not only suitable for placing all kinds of candles, but also can show the unpredictable light and shadow effect under the candlelight, adding a touch of mystery and romance to your night.

Such a beautiful and practical <u>glass candle jars</u>, whether it is for personal use or as a gift to friends and family, is an excellent choice. It is not only a home accessory, but also a message of warmth and blessing.