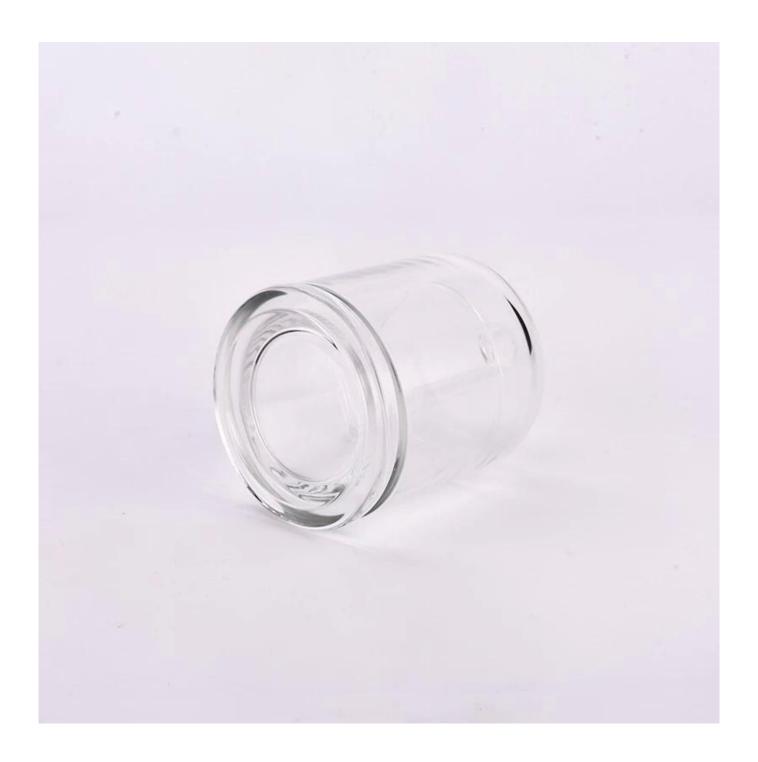

## product description

| product<br>name   | Wholesale 150ml glass candle holder with glass cover for home deco                                                                                                 |
|-------------------|--------------------------------------------------------------------------------------------------------------------------------------------------------------------|
| Sample<br>time    | 1. 5 days if there is glass shape and size<br>2. 15 days, if you need new shapes and sizes glass                                                                   |
| Measure           | Item No.:SGKY23101106 Jar Top dia:65 mm Bottom dia:84 mm Height:68 mm Bottom thickness:10 mm Weight: 230 g Capacity:147 ml Lid Dia:82 mm Height:108 mm Weight:239g |
| Packing           | Normal packing, Individual gift box, PVC box, window box, color box, white box, etc                                                                                |
| Delivery<br>time  | Within 35 days after the sample and order confirmed                                                                                                                |
| Payment<br>term   | 30% deposit by T/T in advance and the balance against the copy of B/L                                                                                              |
| Shipment          | By sea,by air,by Express and your shipping agent is acceptable                                                                                                     |
| Usage<br>Occasion | Home decor,Wedding Decoration,Wedding Favors,Decoration enhancement,                                                                                               |

This **glass candle holder with glass cover** is made of fine glass and has been carefully processed and decorated to make its appearance smooth and transparent, giving people a feeling of high texture and sophistication.