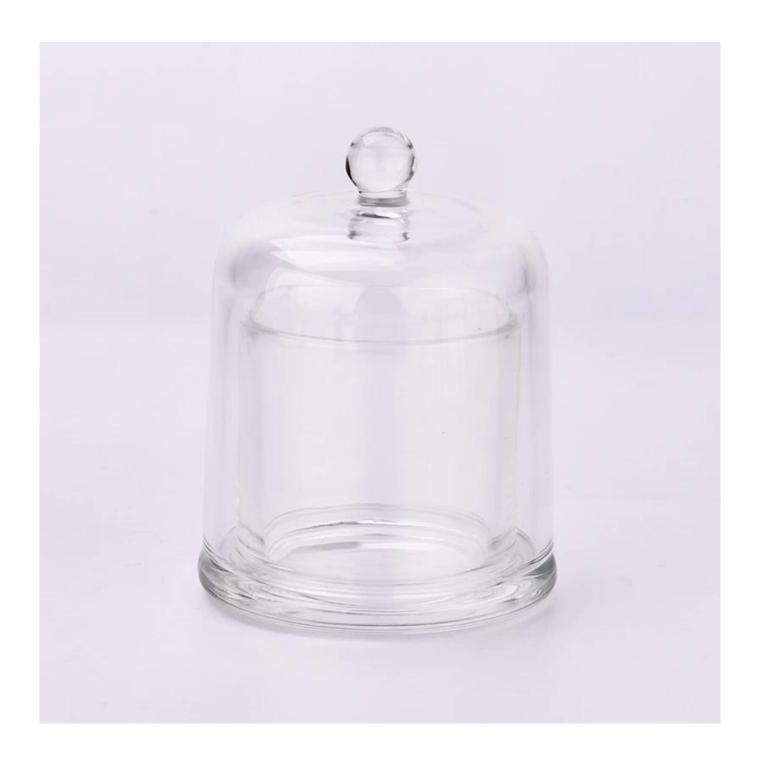

This **glass candle holder with glass cover** is made of fine glass and has been carefully processed and decorated to make its appearance smooth and transparent, giving people a feeling of high texture and sophistication.

Covered **glass candle holder with glass cover** can be placed according to the need of different numbers of candles, by adjusting the brightness and lighting effect of the candle holder, to create a warm and romantic holiday atmosphere.

<u>Glass candle holder with glass cover</u> have a clean and balanced shape for a more contemporary style container that fits a wide variety of branding styles.

We also carry the  $glass\ candle\ holder\ with\ glass\ cover$  in additional colors and sizes.