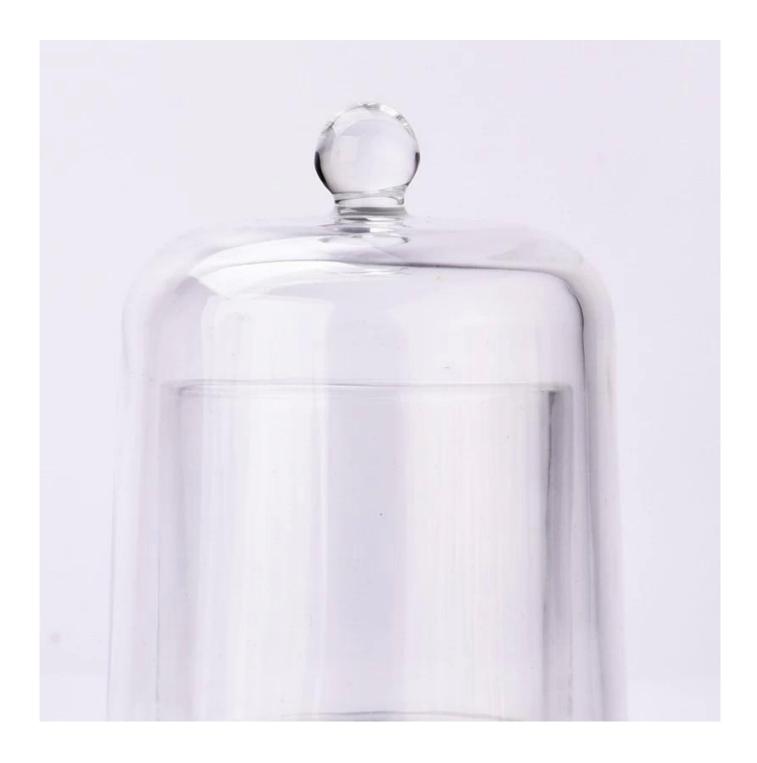

This **glass candle holder with glass cover** is made of fine glass and has been carefully processed and decorated to make its appearance smooth and transparent, giving people a feeling of high texture and sophistication.

<u>Glass candle holder with glass cover</u> have a clean and balanced shape for a more contemporary style container that fits a wide variety of branding styles.

We also carry the  $glass\ candle\ holder\ with\ glass\ cover$  in additional colors and sizes.