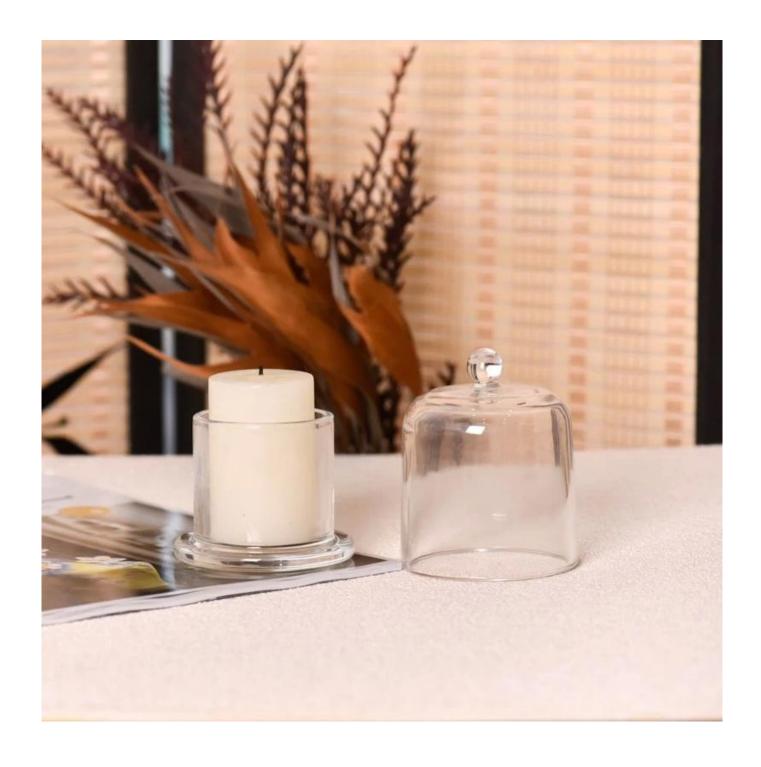

Covered **glass candle holder with glass cover** can be placed according to the need of different numbers of candles, by adjusting the brightness and lighting effect of the candle holder, to create a warm and romantic holiday atmosphere.

<u>Glass candle holder with glass cover</u> have a clean and balanced shape for a more contemporary style container that fits a wide variety of branding styles.

We also carry the  $glass\ candle\ holder\ with\ glass\ cover$  in additional colors and sizes.