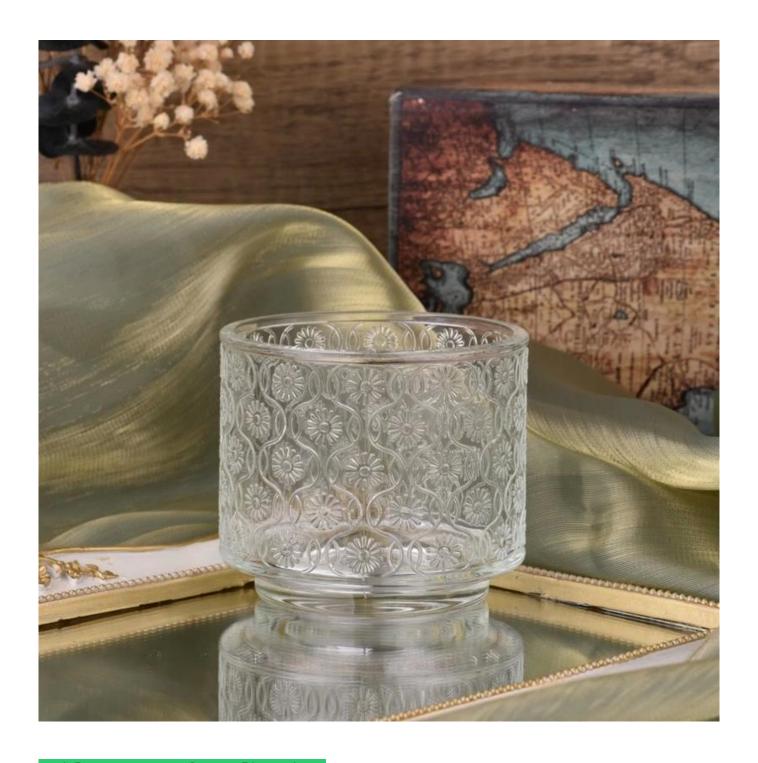

Composed clear glass, the outer walls of these <u>glass candle jars</u> act as a window to display your gorgeous scented candles.ensures that your candles will have ample space to burn, spreading wonderful scents throughout the room.

<u>Glass candle jars</u> brilliantly displays colorful candles. Use your creative talents to make elegant centerpieces for weddings, dining tables or any area requiring beautiful candle lighting.

Wide range of application