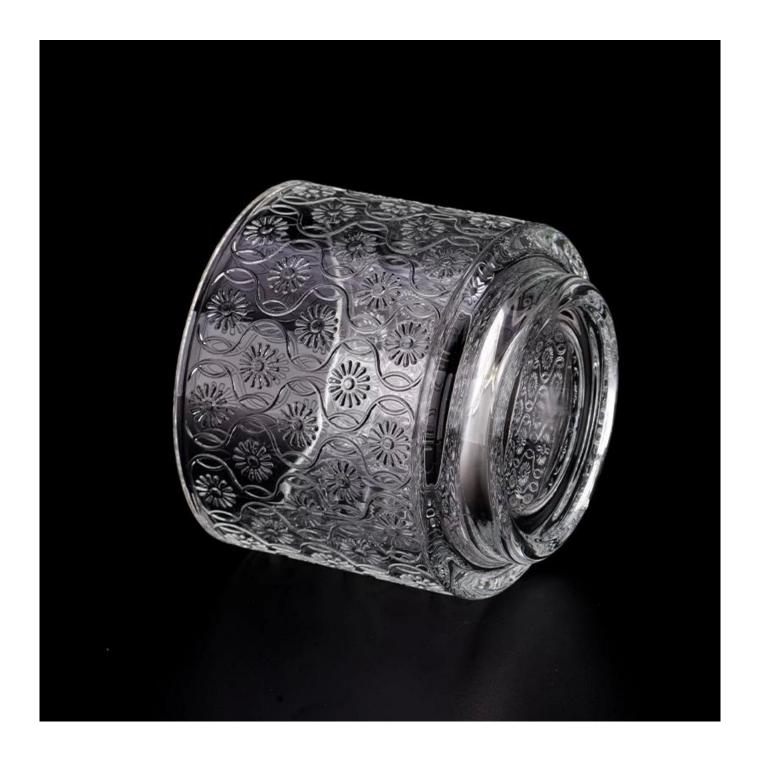

## product description

| product<br>name   | Wholesale 160Z embossment pattern glass candle jar for home decor                                                    |
|-------------------|----------------------------------------------------------------------------------------------------------------------|
| Sample<br>time    | <ol> <li>5 days if there is glass shape and size</li> <li>15 days, if you need new shapes and sizes glass</li> </ol> |
| Measure           | Item No.:SGHY23083104 Top dia: 99 mm Bottom dia: 76 mm Height: 88 mm Weight: 421 g Capacity:455 ml                   |
| Packing           | Normal packing, Individual gift box, PVC box, window box, color box, white box, etc                                  |
| Delivery<br>time  | Within 35 days after the sample and order confirmed                                                                  |
| Payment<br>term   | 30% deposit by T/T in advance and the balance against the copy of B/L                                                |
| Shipment          | By sea,by air,by Express and your shipping agent is acceptable                                                       |
| Usage<br>Occasion | Home decor,Wedding Decoration,Wedding Favors,Decoration enhancement,                                                 |

Composed clear glass, the outer walls of these <u>glass candle jars</u> act as a window to display your gorgeous scented candles.ensures that your candles will have ample space to burn, spreading wonderful scents throughout the room.

<u>Glass candle jars</u> brilliantly displays colorful candles. Use your creative talents to make elegant centerpieces for weddings, dining tables or any area requiring beautiful candle lighting.

Wide range of application