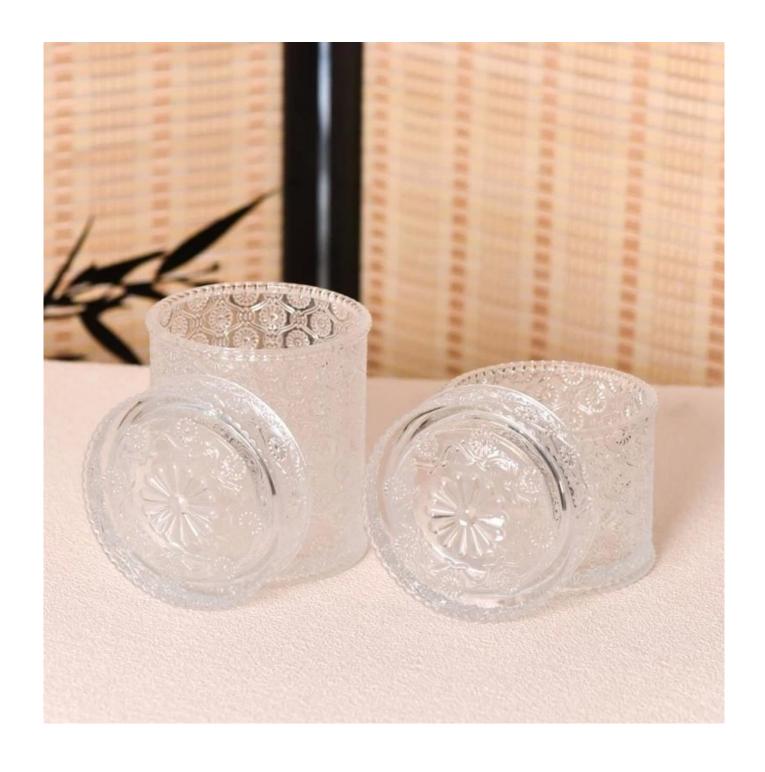

This **glass candle jar with lid** is made of fine glass and has been carefully processed and decorated to make its appearance smooth and transparent, giving people a feeling of high texture and sophistication.

Covered **glass candle jar with lid** can be placed according to the need of different numbers of candles, by adjusting the brightness and lighting effect of the candle holder, to create a warm and romantic holiday atmosphere.

**glass candle jar with lid** have a clean and balanced shape for a more contemporary style container that fits a wide variety of branding styles.

We also carry the  ${\color{red} {\bf glass}}$   ${\color{red} {\bf candle}}$   ${\color{red} {\bf jar}}$   ${\color{red} {\bf with}}$   ${\color{red} {\bf lid}}$  in additional colors and sizes.