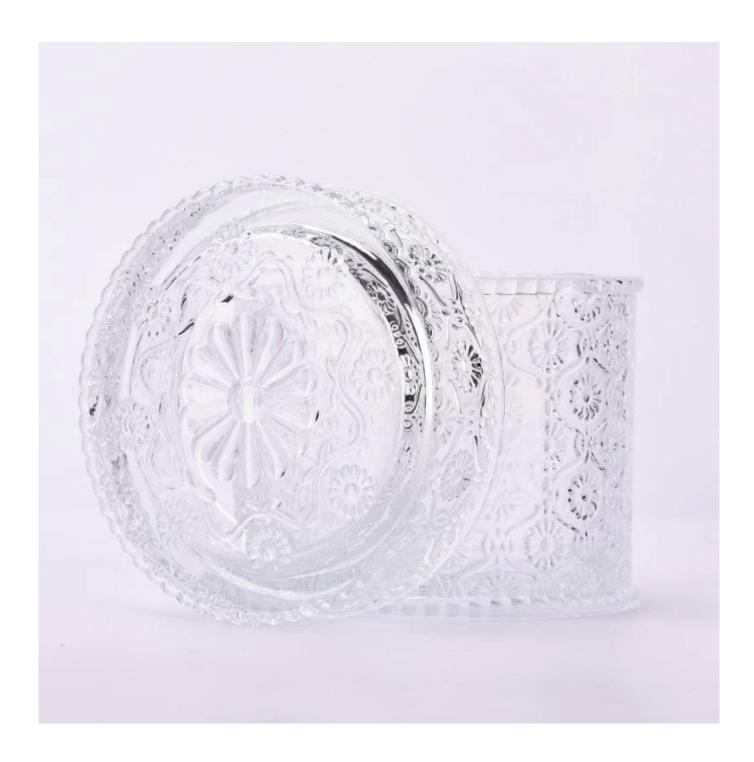

## product description

| product<br>name   | Wholesale 16oz <b>glass candle jar with lid</b> flower pattern scented candle vessels                                                                             |
|-------------------|-------------------------------------------------------------------------------------------------------------------------------------------------------------------|
| Sample<br>time    | 1. 5 days if there is glass shape and size 2. 15 days, if you need new shapes and sizes glass                                                                     |
| Measure           | Item No.:SGKY23101105 Jar Top dia:104 mm Bottom dia:104 mm Height:83 mm Wall thickness:6 mm Weight:438 g Capacity:476 ml Lid Dia:106 mm Height:34 mm Weight:308 g |
| Packing           | Normal packing, Individual gift box, PVC box, window box, color box, white box, etc                                                                               |
| Delivery<br>time  | Within 35 days after the sample and order confirmed                                                                                                               |
| Payment<br>term   | 30% deposit by T/T in advance and the balance against the copy of B/L                                                                                             |
| Shipment          | By sea,by air,by Express and your shipping agent is acceptable                                                                                                    |
| Usage<br>Occasion | Home decor, Wedding Decoration, Wedding Favors, Decoration enhancement,                                                                                           |

This **glass candle jar with lid** is made of fine glass and has been carefully processed and decorated to make its appearance smooth and transparent, giving people a feeling of high texture and sophistication.