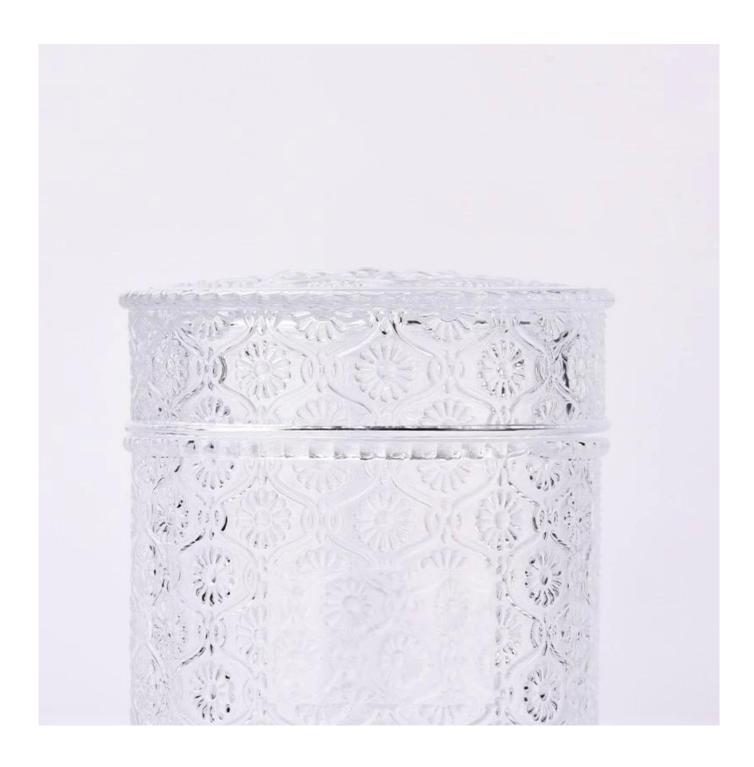

## product description

| product<br>name   | Wholesale 16oz <b>glass candle jar with lid</b> flower pattern scented candle vessels                                                                             |
|-------------------|-------------------------------------------------------------------------------------------------------------------------------------------------------------------|
| Sample<br>time    | 1. 5 days if there is glass shape and size 2. 15 days, if you need new shapes and sizes glass                                                                     |
| Measure           | Item No.:SGKY23101105 Jar Top dia:104 mm Bottom dia:104 mm Height:83 mm Wall thickness:6 mm Weight:438 g Capacity:476 ml Lid Dia:106 mm Height:34 mm Weight:308 g |
| Packing           | Normal packing, Individual gift box, PVC box, window box, color box, white box, etc                                                                               |
| Delivery<br>time  | Within 35 days after the sample and order confirmed                                                                                                               |
| Payment<br>term   | 30% deposit by T/T in advance and the balance against the copy of B/L                                                                                             |
| Shipment          | By sea,by air,by Express and your shipping agent is acceptable                                                                                                    |
| Usage<br>Occasion | Home decor, Wedding Decoration, Wedding Favors, Decoration enhancement,                                                                                           |

This **glass candle jar with lid** is made of fine glass and has been carefully processed and decorated to make its appearance smooth and transparent, giving people a feeling of high texture and sophistication.