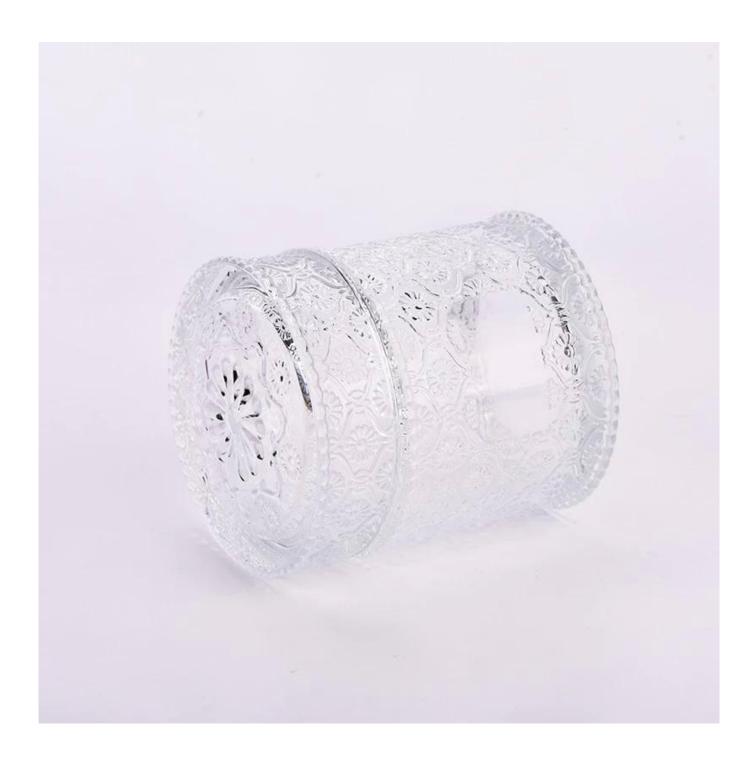

This **glass candle jar with lid** is made of fine glass and has been carefully processed and decorated to make its appearance smooth and transparent, giving people a feeling of high texture and sophistication.

Covered **glass candle jar with lid** can be placed according to the need of different numbers of candles, by adjusting the brightness and lighting effect of the candle holder, to create a warm and romantic holiday atmosphere.

**glass candle jar with lid** have a clean and balanced shape for a more contemporary style container that fits a wide variety of branding styles.

We also carry the  ${\color{red} {\bf glass}}$   ${\color{red} {\bf candle}}$   ${\color{red} {\bf jar}}$   ${\color{red} {\bf with}}$   ${\color{red} {\bf lid}}$  in additional colors and sizes.