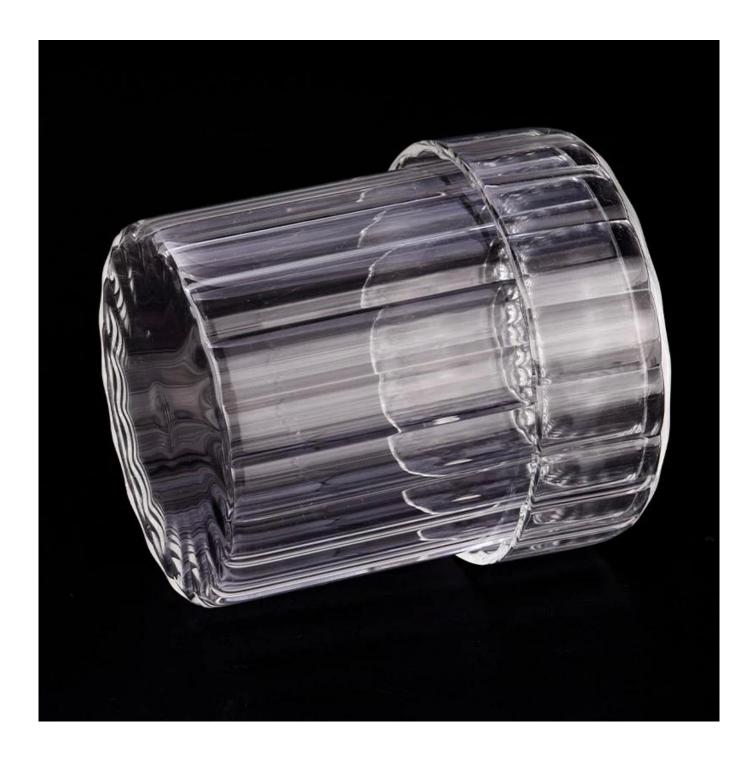

This <u>glass candle jar with lids</u> is made of fine glass and has been carefully processed and decorated to make its appearance smooth and transparent, giving people a feeling of high texture and sophistication.

**Glass candle jar with lids** have a clean and balanced shape for a more contemporary style container that fits a wide variety of branding styles.

We also carry the  $glass\ candle\ jar\ with\ lids$  in additional colors and sizes.