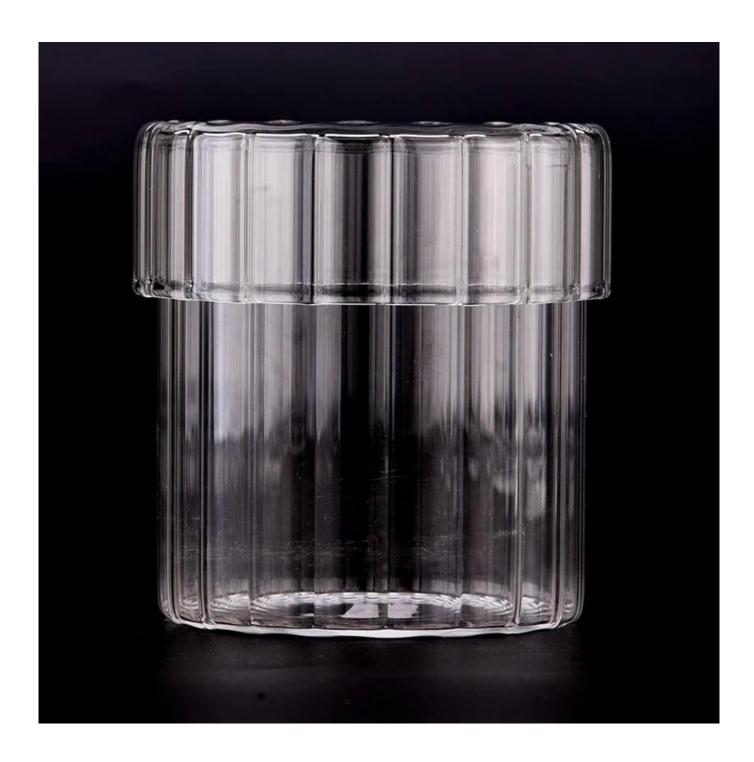

This <u>glass candle jar with lids</u> is made of fine glass and has been carefully processed and decorated to make its appearance smooth and transparent, giving people a feeling of high texture and sophistication.

**Glass candle jar with lids** have a clean and balanced shape for a more contemporary style container that fits a wide variety of branding styles.

We also carry the  $glass\ candle\ jar\ with\ lids$  in additional colors and sizes.