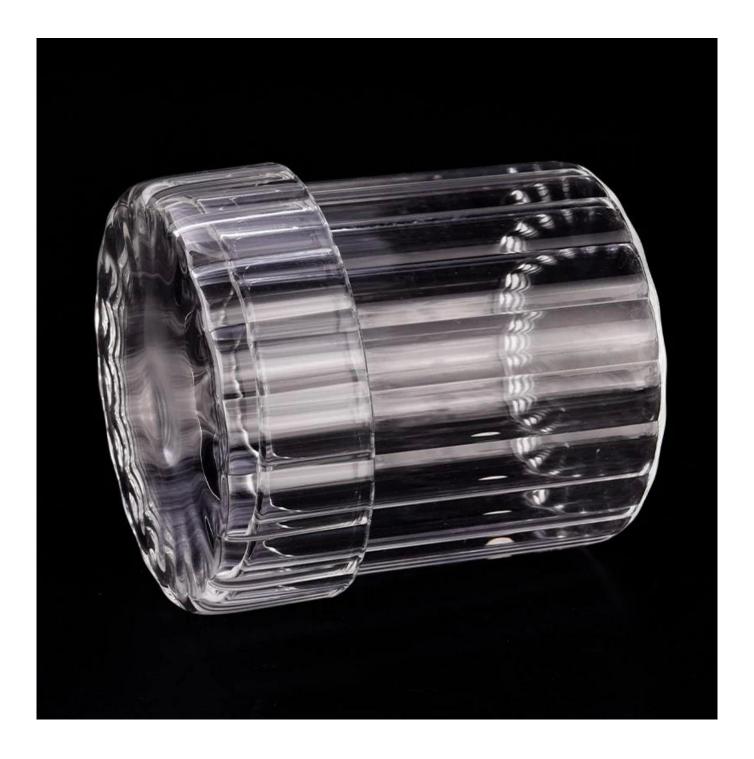

This <u>glass candle jar with lids</u> is made of fine glass and has been carefully processed and decorated to make its appearance smooth and transparent, giving people a feeling of high texture and sophistication.

Covered **glass candle jar with lids** can be placed according to the need of different numbers of candles, by adjusting the brightness and lighting effect of the candle holder, to create a warm and romantic holiday atmosphere.

**Glass candle jar with lids** have a clean and balanced shape for a more contemporary style container that fits a wide variety of branding styles.

We also carry the  $glass\ candle\ jar\ with\ lids$  in additional colors and sizes.