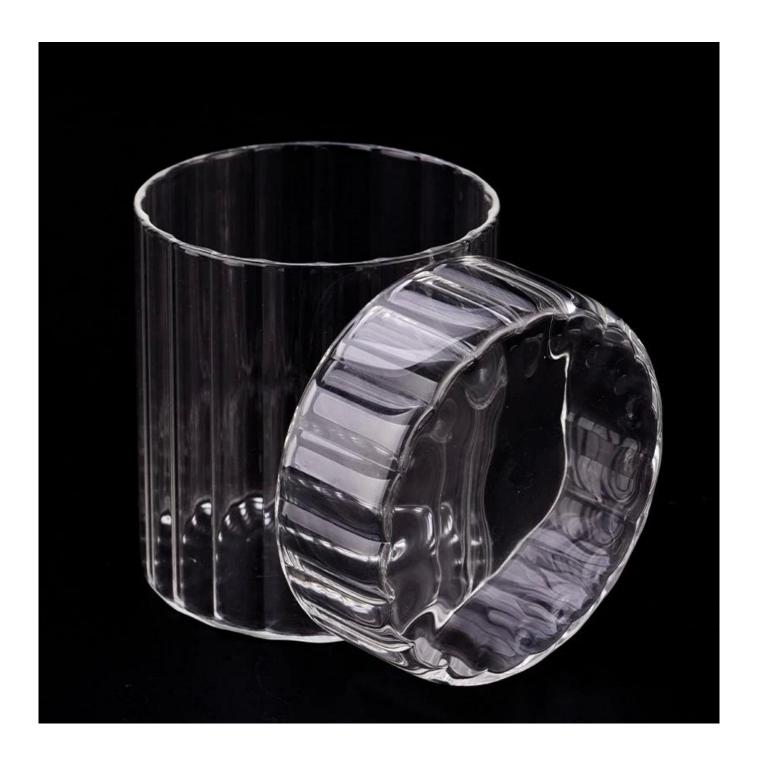

This <u>glass candle jar with lids</u> is made of fine glass and has been carefully processed and decorated to make its appearance smooth and transparent, giving people a feeling of high texture and sophistication.

Covered **glass candle jar with lids** can be placed according to the need of different numbers of candles, by adjusting the brightness and lighting effect of the candle holder, to create a warm and romantic holiday atmosphere.

**Glass candle jar with lids** have a clean and balanced shape for a more contemporary style container that fits a wide variety of branding styles.

We also carry the  $glass\ candle\ jar\ with\ lids$  in additional colors and sizes.