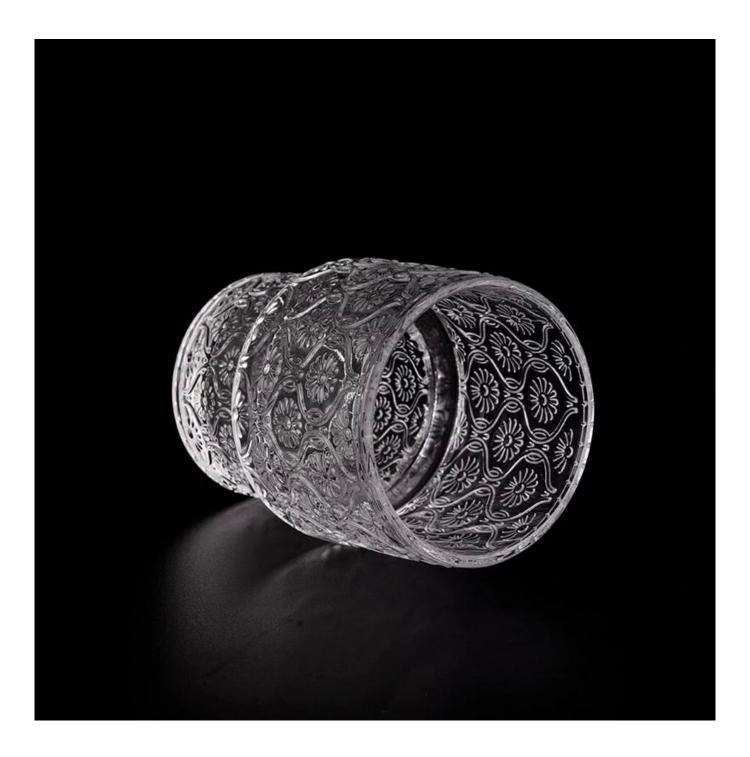

# Wholesale 190ml raised pattern <u>glass candle jar</u> step glass jars

Why Choose Sunny Glassware

- Upmost dedication to design, never compression on quality
- <u>Sunny Glassware</u> strictly protect the customers' designs, all the newly designed items from us haven't been copied in three years.
- Product quality is the major focus in <u>Sunny Glassware Sunny Glassware</u> once demolished 80,000 pcs of glass vessel with barely visible blemish.

## product description

| product<br>name   | Wholesale 190ml raised pattern <b>glass candle jar</b> step glass jars                        |
|-------------------|-----------------------------------------------------------------------------------------------|
| Sample<br>time    | 1. 5 days if there is glass shape and size 2. 15 days, if you need new shapes and sizes glass |
| Measure           | Item No.:SGKY23092516 Top dia:67mm Bottom dia: 55mm Height: 90mm Weight: 222g Capacity: 190ml |
| Packing           | Normal packing, Individual gift box, PVC box, window box, color box, white box, etc           |
| Delivery<br>time  | Within 35 days after the sample and order confirmed                                           |
| Payment<br>term   | 30% deposit by T/T in advance and the balance against the copy of B/L                         |
| Shipment          | By sea,by air,by Express and your shipping agent is acceptable                                |
| Usage<br>Occasion | Home decor, Wedding Decoration, Wedding Favors, Decoration enhancement,                       |

The whether you're looking to create an intimate evening ambiance or a dramatic backdrop for a themed event, this <u>glass candle jar</u> is your go-to choice.

**Glass candle jar** can be placed according to the need of different numbers of candles, by adjusting the brightness and lighting effect of the candle holder, to create a warm and romantic holiday atmosphere.

**Glass candle jar** have a clean and balanced shape for a more contemporary style container that fits a wide variety of branding styles.