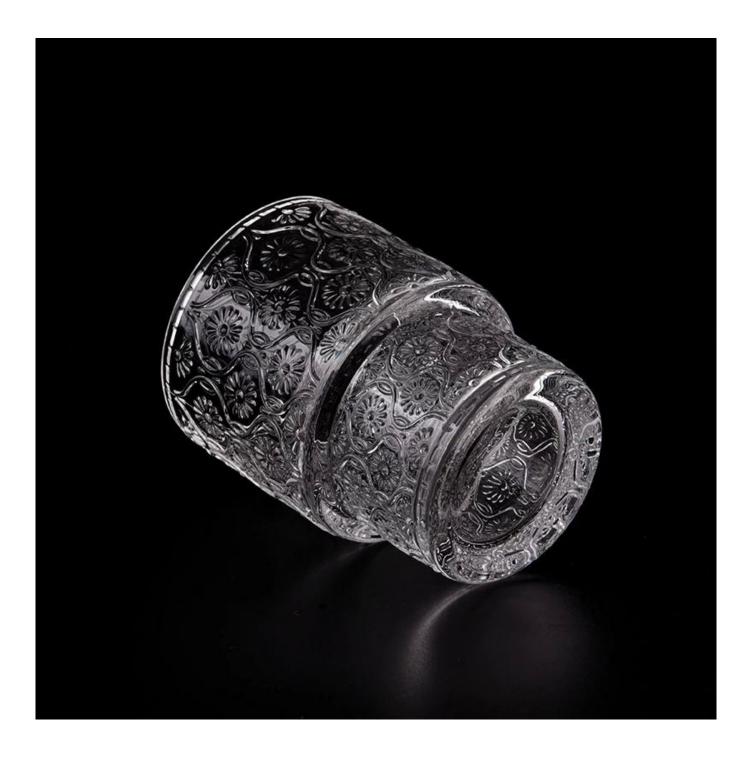

# Wholesale 190ml raised pattern <u>glass candle jar</u> step glass jars

Why Choose Sunny Glassware

- Upmost dedication to design, never compression on quality
- <u>Sunny Glassware</u> strictly protect the customers' designs, all the newly designed items from us haven't been copied in three years.
- Product quality is the major focus in <u>Sunny Glassware Sunny Glassware</u> once demolished 80,000 pcs of glass vessel with barely visible blemish.

## product description

| product<br>name   | Wholesale 190ml raised pattern <b>glass candle jar</b> step glass jars                        |
|-------------------|-----------------------------------------------------------------------------------------------|
| Sample<br>time    | 1. 5 days if there is glass shape and size 2. 15 days, if you need new shapes and sizes glass |
| Measure           | Item No.:SGKY23092516 Top dia:67mm Bottom dia: 55mm Height: 90mm Weight: 222g Capacity: 190ml |
| Packing           | Normal packing, Individual gift box, PVC box, window box, color box, white box, etc           |
| Delivery<br>time  | Within 35 days after the sample and order confirmed                                           |
| Payment<br>term   | 30% deposit by T/T in advance and the balance against the copy of B/L                         |
| Shipment          | By sea,by air,by Express and your shipping agent is acceptable                                |
| Usage<br>Occasion | Home decor, Wedding Decoration, Wedding Favors, Decoration enhancement,                       |

The whether you're looking to create an intimate evening ambiance or a dramatic backdrop for a themed event, this <u>glass candle jar</u> is your go-to choice.

**Glass candle jar** can be placed according to the need of different numbers of candles, by adjusting the brightness and lighting effect of the candle holder, to create a warm and romantic holiday atmosphere.

**Glass candle jar** have a clean and balanced shape for a more contemporary style container that fits a wide variety of branding styles.