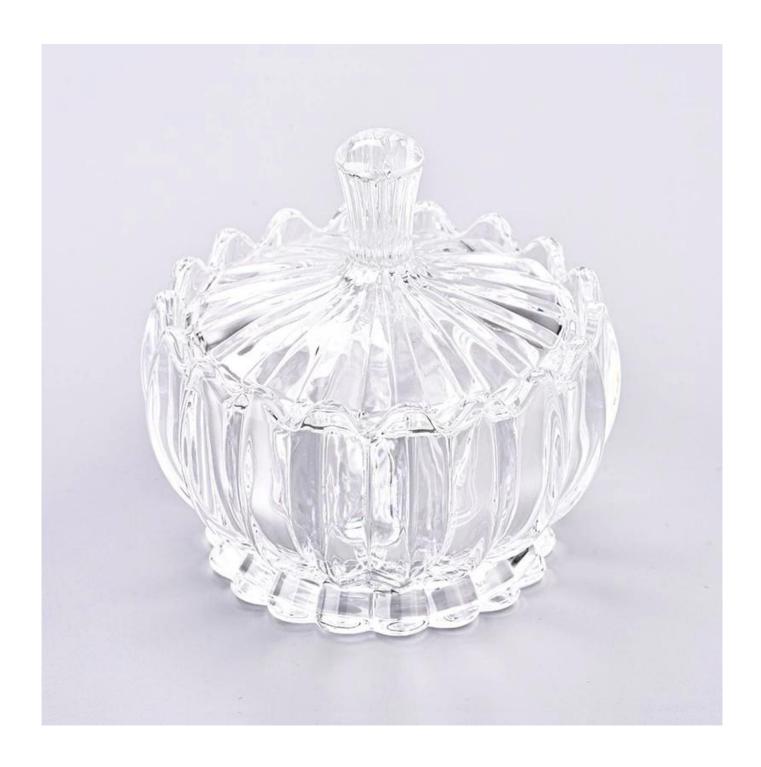

# Wholesale 200ml 300ml vertical stripe clear glass candle jar with lid

Why Choose Sunny Glassware

- Upmost dedication to design, never compression on quality
- <u>Sunny Glassware</u> strictly protect the customers' designs, all the newly designed items from us haven't been copied in three years.
- Product quality is the major focus in <u>Sunny Glassware Sunny Glassware</u> once demolished 80,000 pcs of glass vessel with barely visible blemish.

This vertical stripe clear **glass candle jar with lid** is made of high quality transparent glass material with elegant appearance and excellent transparency, which can clearly show the burning process of the candle.

The vertical stripe design of the **glass candle jar with lid** is unique and delicate, which can add a unique artistic atmosphere to your candle.

The size of this **glass candle jar with lid** is moderate and easy to place. It can be used in homes, offices, hotels and other places to add a warm and romantic atmosphere to your space.