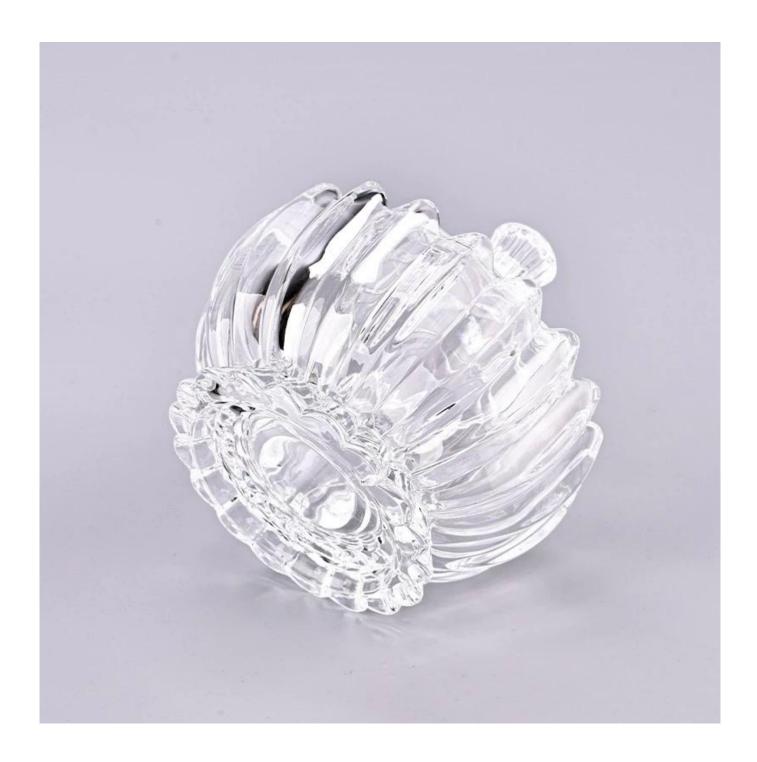

This vertical stripe clear **glass candle jar with lid** is made of high quality transparent glass material with elegant appearance and excellent transparency, which can clearly show the burning process of the candle.

The vertical stripe design of the **glass candle jar with lid** is unique and delicate, which can add a unique artistic atmosphere to your candle.

The size of this **glass candle jar with lid** is moderate and easy to place. It can be used in homes, offices, hotels and other places to add a warm and romantic atmosphere to your space.