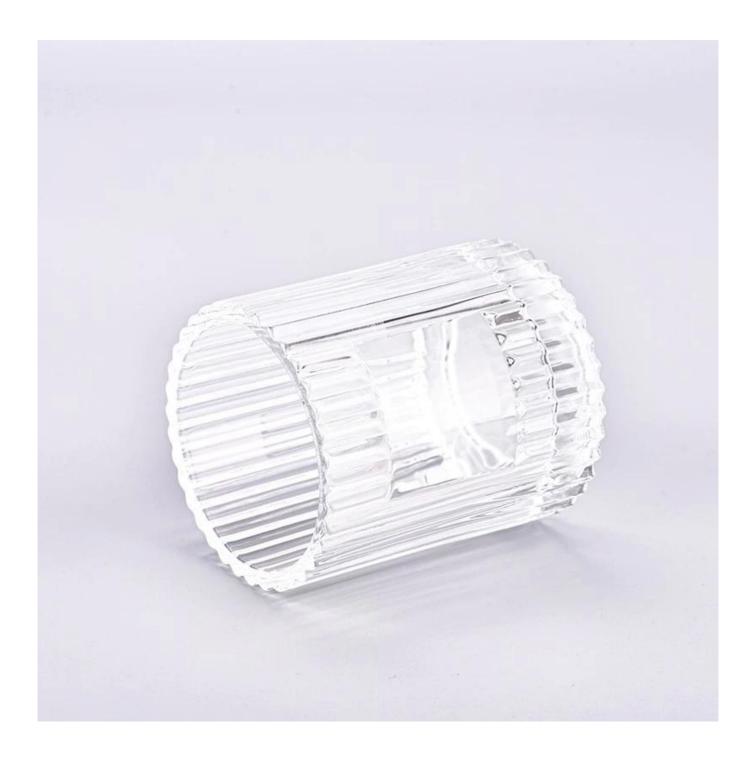

This **candle holder** is made of high quality glass material and has the characteristics of durability. Its simple and elegant design can add a warm and romantic atmosphere to your home environment.

This **candle holder** is not only suitable for home use, but also can be used as an ornament in commercial places. It can be placed on the dining table, living room, bedroom, study and other occasions to add a unique charm to your space.

Our **candle holder** also feature a non-slip design that effectively prevents the candlestick from sliding or tilting during use. Its appearance is smooth and refined, and it is easy to clean and maintain.