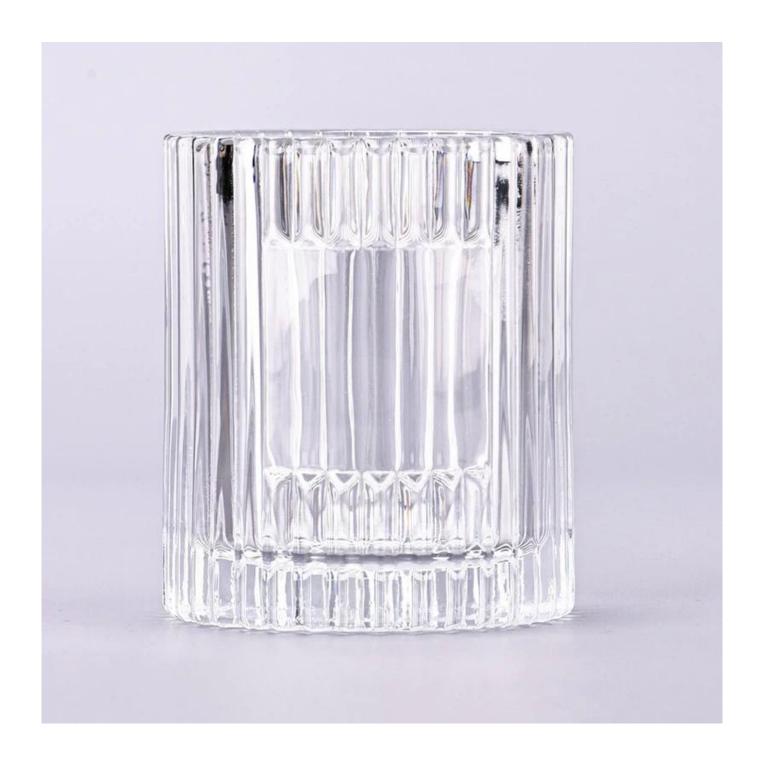

# Wholesale 250ml vertical line glass candle holder with customs logo space for wedding

Why Choose **Sunny Glassware** 

- Upmost dedication to design, never compression on quality
- <u>Sunny Glassware</u> strictly protect the customers' designs, all the newly designed items from us haven't been copied in three years.
- Product quality is the major focus in <u>Sunny Glassware Sunny Glassware once</u> demolished 80,000 pcs of glass vessel with barely visible blemish.

## product description

| product<br>name   | Wholesale 250ml vertical line glass candle holder with customs logo space for wedding          |
|-------------------|------------------------------------------------------------------------------------------------|
| Sample<br>time    | 1. 5 days if there is glass shape and size 2. 15 days, if you need new shapes and sizes glass  |
| Measure           | Item No.:SGKY23110308 Top dia:76 mm Bottom dia:76 mm Height:90 mm Weight:352 g Capacity:244 ml |
| Packing           | Normal packing, Individual gift box, PVC box, window box, color box, white box, etc            |
| Delivery<br>time  | Within 35 days after the sample and order confirmed                                            |
| Payment<br>term   | 30% deposit by T/T in advance and the balance against the copy of B/L                          |
| Shipment          | By sea,by air,by Express and your shipping agent is acceptable                                 |
| Usage<br>Occasion | Home decor,Wedding Decoration,Wedding Favors,Decoration enhancement,                           |

This **candle holder** is made of high quality glass material and has the characteristics of durability. Its simple and elegant design can add a warm and romantic atmosphere to your home environment.

This **candle holder** is not only suitable for home use, but also can be used as an ornament in commercial places. It can be placed on the dining table, living room, bedroom, study and other occasions to add a unique charm to your space.

Our **candle holder** also feature a non-slip design that effectively prevents the candlestick from sliding or tilting during use. Its appearance is smooth and refined, and it is easy to clean and maintain.