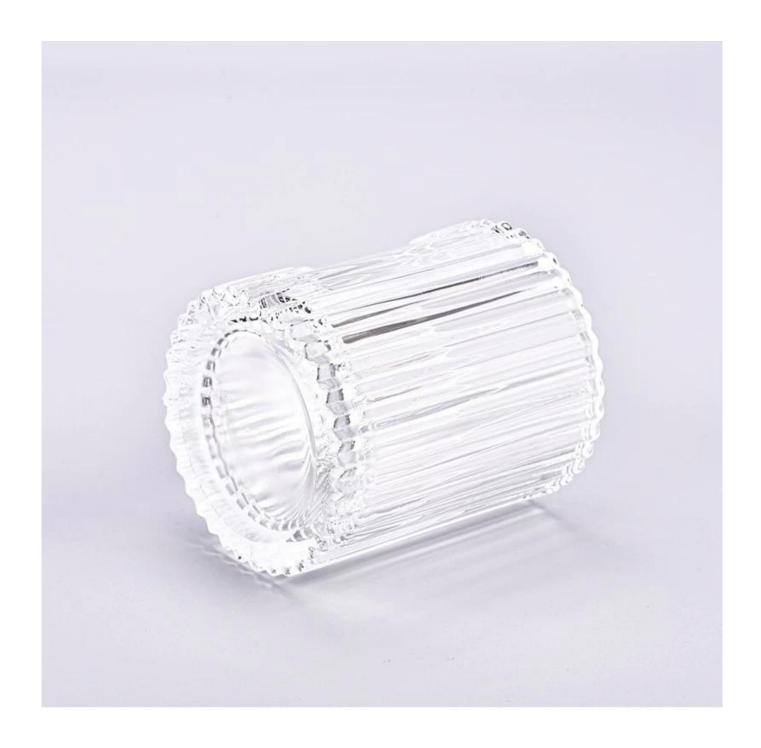

This **candle holder** is made of high quality glass material and has the characteristics of durability. Its simple and elegant design can add a warm and romantic atmosphere to your home environment.

This **candle holder** is not only suitable for home use, but also can be used as an ornament in commercial places. It can be placed on the dining table, living room, bedroom, study and other occasions to add a unique charm to your space.

Our **candle holder** also feature a non-slip design that effectively prevents the candlestick from sliding or tilting during use. Its appearance is smooth and refined, and it is easy to clean and maintain.