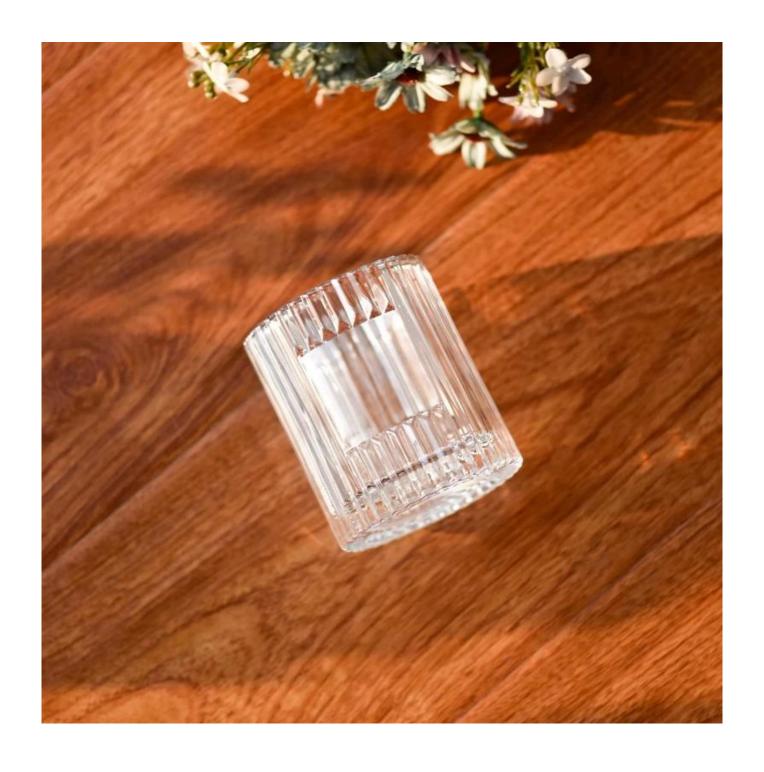

This **candle holder** is made of high quality glass material and has the characteristics of durability. Its simple and elegant design can add a warm and romantic atmosphere to your home environment.

This **candle holder** is not only suitable for home use, but also can be used as an ornament in commercial places. It can be placed on the dining table, living room, bedroom, study and other occasions to add a unique charm to your space.

Our **candle holder** also feature a non-slip design that effectively prevents the candlestick from sliding or tilting during use. Its appearance is smooth and refined, and it is easy to clean and maintain.