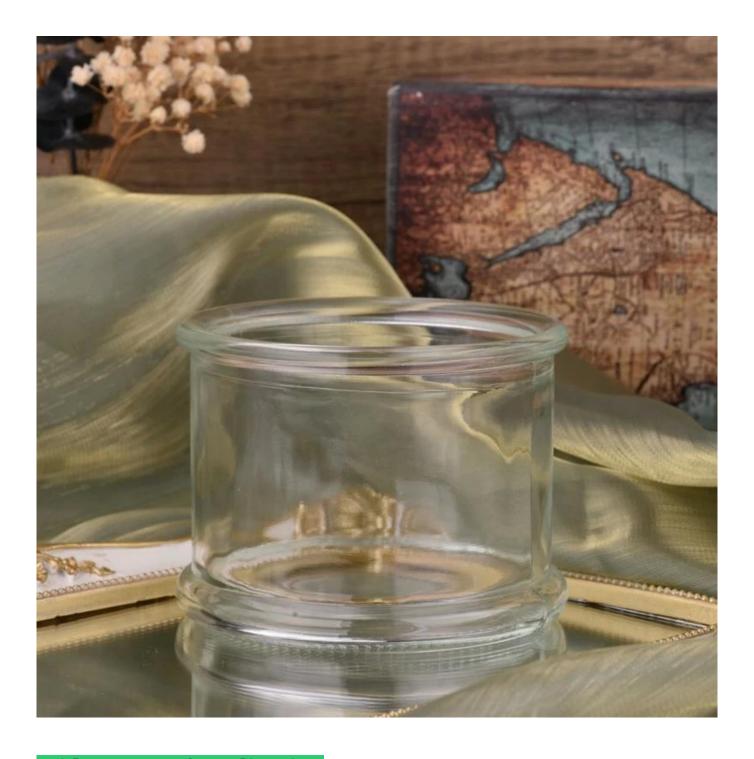

Composed of brilliantly clear glass, the outer walls of these <u>large glass candle</u> <u>jars</u> act as a window to display your gorgeous scented candles. 260Z capacity ensures that your candles will have ample space to burn, spreading wonderful scents throughout the room.

Large capacity design **glass candle jars** brilliantly displays colorful candles. Use your creative talents to make elegant centerpieces for weddings, dining tables or any area requiring beautiful candle lighting.