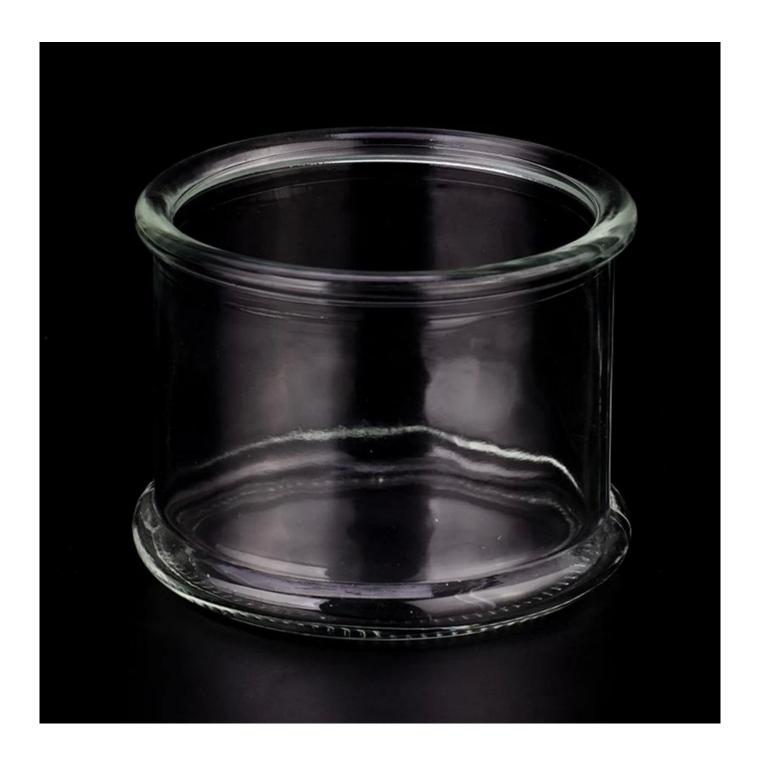

## product description

| product<br>name   | Wholesale 26 oz Large capacity <b>glass candle jars</b> manufacturers                                                    |
|-------------------|--------------------------------------------------------------------------------------------------------------------------|
| Sample<br>time    | 1. 5 days if there is glass shape and size 2. 15 days, if you need new shapes and sizes glass                            |
| Measure           | Item No.:SGHY23083108 Top dia: 122 mm Bottom dia: 124 mm Height: 93 mm Wall thickness:9 mm Weight: 462 g Capacity:752 ml |
| Packing           | Normal packing, Individual gift box, PVC box, window box, color box, white box, etc                                      |
| Delivery<br>time  | Within 35 days after the sample and order confirmed                                                                      |
| Payment<br>term   | 30% deposit by T/T in advance and the balance against the copy of B/L                                                    |
| Shipment          | By sea,by air,by Express and your shipping agent is acceptable                                                           |
| Usage<br>Occasion | Home decor,Wedding Decoration,Wedding Favors,Decoration enhancement,                                                     |

Composed of brilliantly clear glass, the outer walls of these <u>large glass candle</u> <u>jars</u> act as a window to display your gorgeous scented candles. 260Z capacity ensures that your candles will have ample space to burn, spreading wonderful scents throughout the room.

Large capacity design **glass candle jars** brilliantly displays colorful candles. Use your creative talents to make elegant centerpieces for weddings, dining tables or any area requiring beautiful candle lighting.