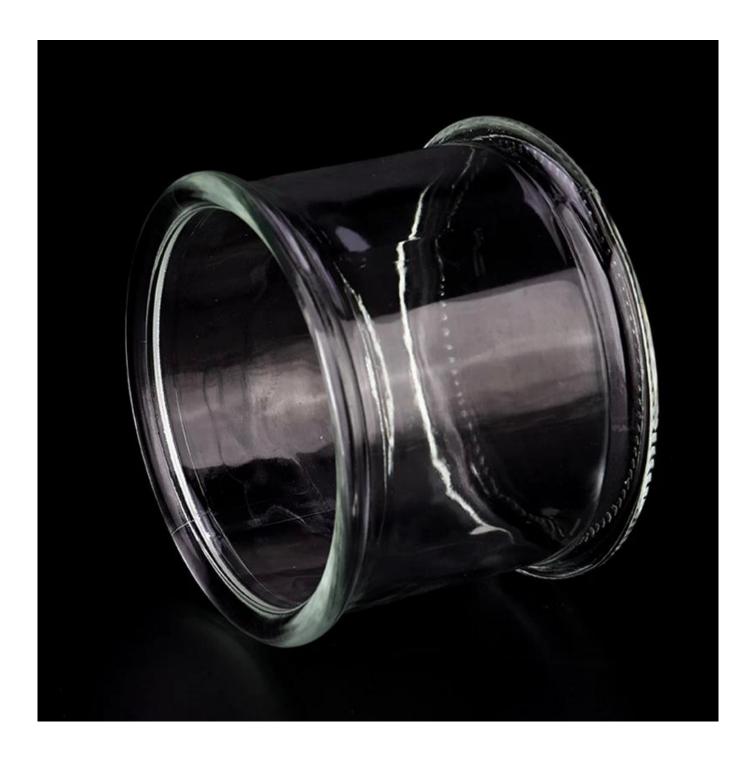

Composed of brilliantly clear glass, the outer walls of these <u>large glass candle</u> <u>jars</u> act as a window to display your gorgeous scented candles. 260Z capacity ensures that your candles will have ample space to burn, spreading wonderful scents throughout the room.

Large capacity design **glass candle jars** brilliantly displays colorful candles. Use your creative talents to make elegant centerpieces for weddings, dining tables or any area requiring beautiful candle lighting.