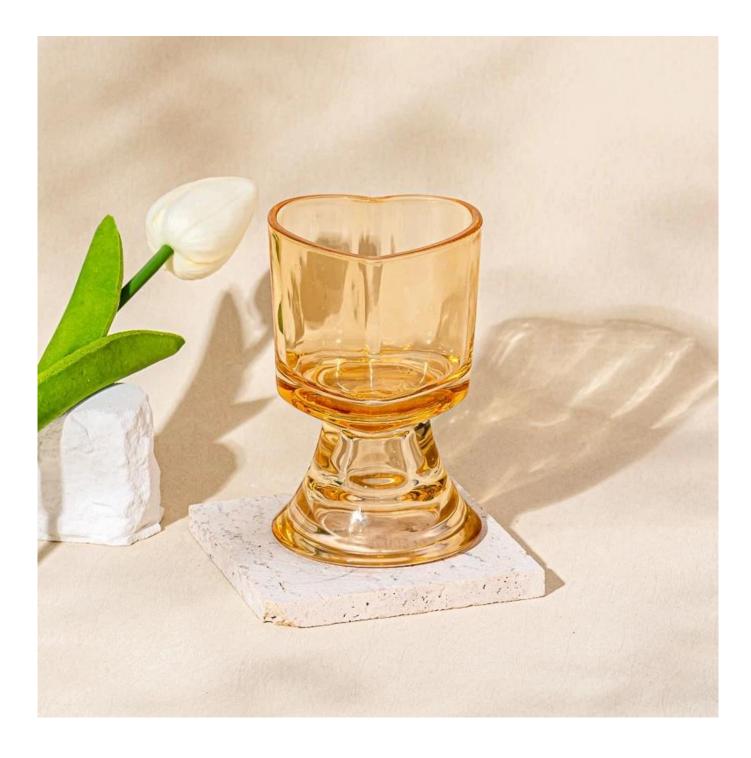

Wholesale 2oz 3oz 4oz Heart Shape Light Amber Glass Vessel Scented Candle Jars with Glass Base

### **Product Pictures**