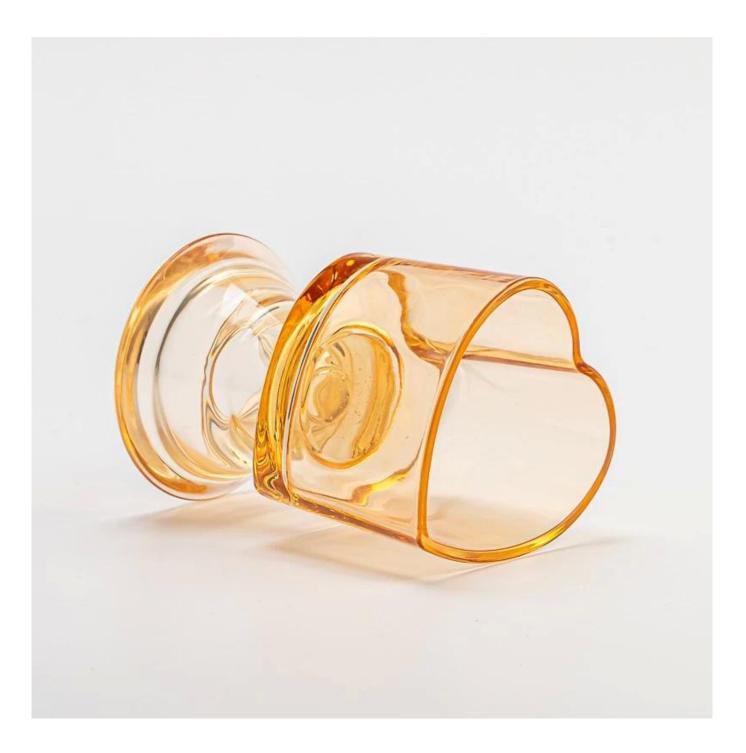

Wholesale 2oz 3oz 4oz Heart Shape Light Amber Glass Vessel Scented Candle Jars with Glass Base

### **Product Pictures**