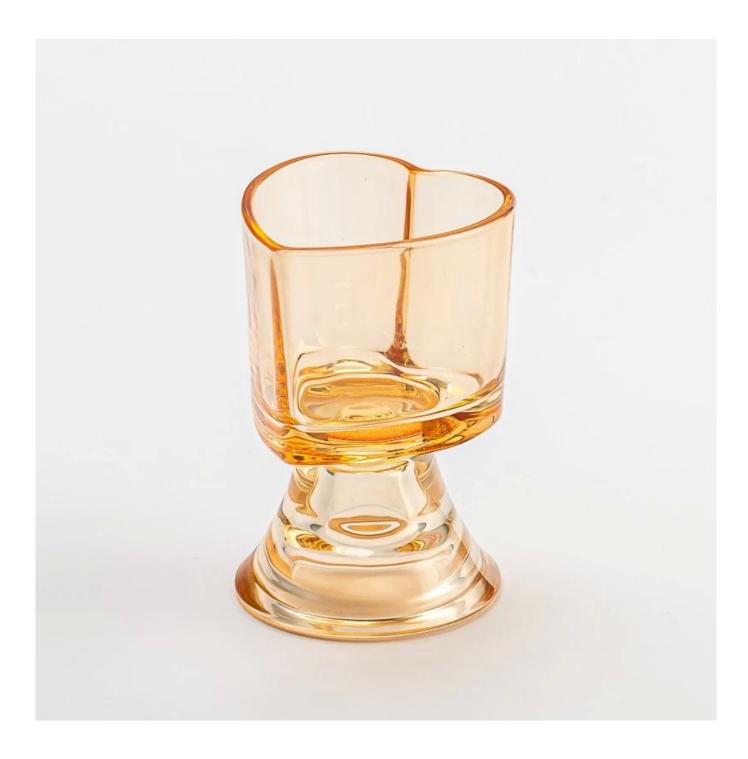

Wholesale 2oz 3oz 4oz Heart Shape Light Amber Glass Vessel Scented Candle Jars with Glass Base

### **Product Pictures**