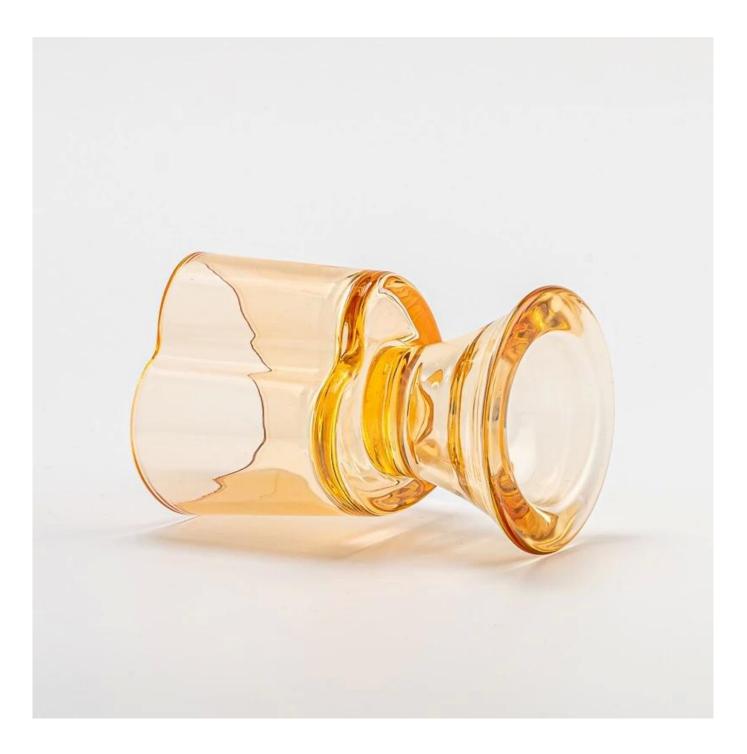

s<br>* OEM/ODM orders welcome     | * Ensure qualified mass products<br>* Flexible custom design supports                                            |
| 5. <u>Design</u>       | * Strong design team<br>* 15 new items release monthly        | * Unique design<br>*<br>Improve your market competitive power                                                    |
| 6. <u>Capacity</u>     |                                                               | * To meet your mass orders<br>* Shorten the delivery lead time                                                   |
| 7. <u>Logistics</u>    | We have our own                                               | * Seamless communication<br>* Avoid too many contact points<br>* Streamline management<br>* Save cost indirectly |

### **Product Pictures**











# MAIN PRODUCTS



### **Quality Control**

## Sunny Glassware follow ANSI/ASQ Z1.4-2008 Quality Control System strictly as following to prevent defective candle holders before delivery.

### \* 4 rounds inspection procedure

- (1). Inspect all raw materials before producing.
- (2). Check the mass produced sample comparing to client's signed sample.
- (3). Inspect semi-products during production
- (4). Check the finish products and the package before and after sending the warehouse.

### \* 6 main check points

- (1). Workmanship appearance
- (2). Quantity
- (3). Style, material, color
- (3). Packing & Loading
- (4). Marking/Label

## (5). Data measurement/function/field test

(6). Made by skilled workers



## Packaging

# PACKING

We have Normal packing, PVC box Window box,carton b