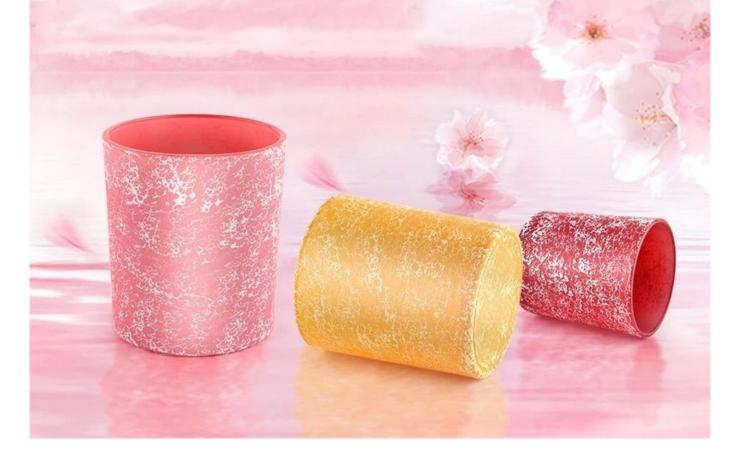

Wholesale 2oz 3oz 4oz Heart Shape Light Amber Glass Vessel Scented Candle Jars with Glass Base

# Sunny Glassware

We are the exclusive supplier of Nest Fragrance, Candle Lite, UGG etc popular brands, which 80% aroma vessels are from Sunny Glassware.



## Why choose SUNNY?

|               | Our Advantages                 | Your Benefits                          |
|---------------|--------------------------------|----------------------------------------|
| 1. Experience | 26+ years glassware supplier   | To be a long-term and reliable partner |
| 2. Quality    | * Qualified QC inspection team | To create a famous brand rapidly       |

| 3. <u>Certificates</u> | * ISO9001:2008<br>*<br>Green & Social Compliance certificates | Quality assurance for consumers                                                                                  |
|------------------------|---------------------------------------------------------------|---------------------------------------------------------------------------------------------------------------