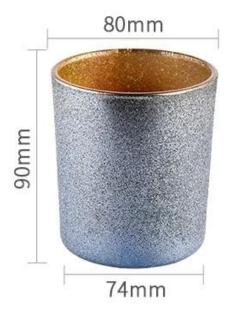

### product description

| Capacity | 300ml |
|----------|-------|
| weight   | 290g  |

| product<br>name   | Wholesale 300ml candle vessels 8oz smoky gray frosted interior golden glass candle jars        |  |
|-------------------|------------------------------------------------------------------------------------------------|--|
| Sample<br>time    | 1. 5 days if there is glass shape and size 2. 15 days, if you need new shapes and sizes glass  |  |
| Measure           | Item No.:SGHL21121534 Top dia: 80mm Bottom dia: 74mm Height: 90mm Weight: 290g Capacity: 300ml |  |
| Packing           | Normal packing,Individual gift box, PVC box, window box, color box, white box, etc             |  |
| Delivery<br>time  | Within 35 days after the sample and order confirmed                                            |  |
| Payment<br>term   | 30% deposit by T/T in advance and the balance against the copy of B/L                          |  |
| Shipment          | By sea,by air,by Express and your shipping agent is acceptable                                 |  |
| Usage<br>Occasion | Home decor, Wedding Decoration, Wedding Favors, Decoration enhancement,                        |  |