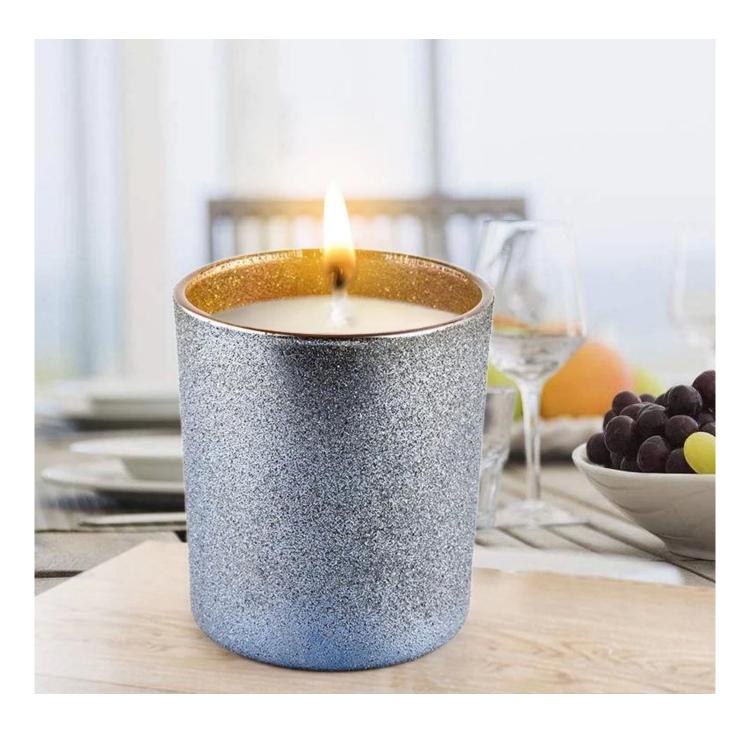

This high-quality glass jar can decorate your home. It can bring warmth and happiness to your loved people. Customize pattern jars provide you more choices that matches with your home decor. You can work out more patterns for you candle brand!

Elegant, retro glass jar style and scented candles are used for home, SPA, parties or special occasions like wedding, romantic Valentine, Yoga time and anniversaries.

This lovely glass jar matches with any home decor furniture, for example, dining table, cooking bench, dressing table, tea table, coffee bar and bookshelves. It is also easy going with restaurants and hotels. When the candle is lighted, the room is filled with aroma!