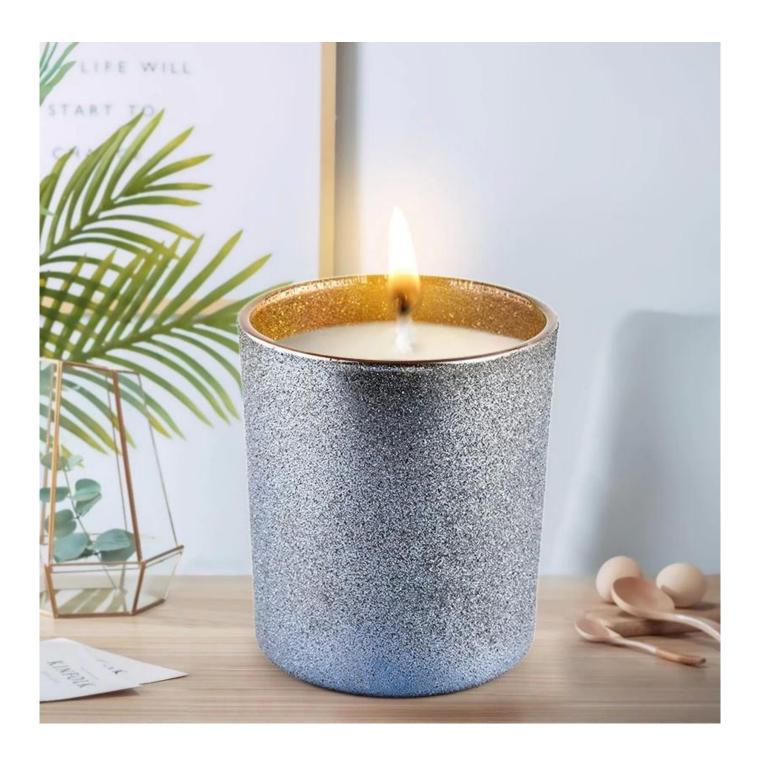

# Wholesale 300ml candle vessels 8oz smoky gray frosted interior golden glass candle jars

Why Choose **Sunny Glassware** 

- Upmost dedication to design, never compression on quality
- <u>Sunny Glassware</u> strictly protect the customers' designs, all the newly designed items from us haven't been copied in three years.
- Product quality is the major focus in Sunny Glassware. <u>Sunny Glassware</u> once demolished 80,000 pcs of glass vessel with barely visible blemish.

This high-quality glass jar can decorate your home. It can bring warmth and happiness to your loved people. Customize pattern jars provide you more choices that matches with your home decor. You can work out more patterns for you candle brand!

Elegant, retro glass jar style and scented candles are used for home, SPA, parties or special occasions like wedding, romantic Valentine, Yoga time and anniversaries.

This lovely glass jar matches with any home decor furniture, for example, dining table, cooking bench, dressing table, tea table, coffee bar and bookshelves. It is also easy going with restaurants and hotels. When the candle is lighted, the room is filled with aroma!