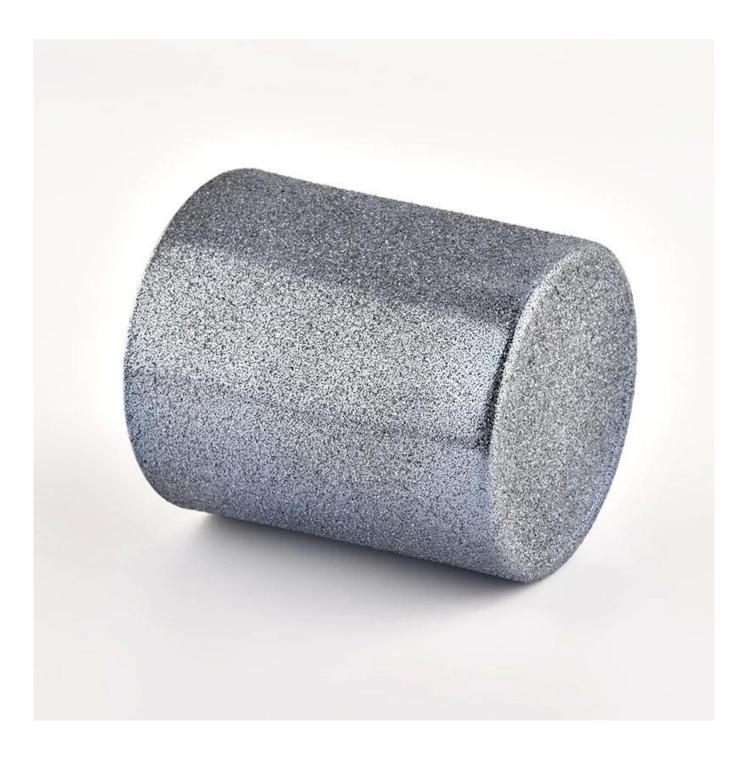

### product description

| Capacity | 300ml |
|----------|-------|
| weight   | 290g  |

| product<br>name   | Wholesale 300ml candle vessels 8oz smoky gray frosted interior golden glass candle jars        |  |
|-------------------|------------------------------------------------------------------------------------------------|--|
| Sample<br>time    | 1. 5 days if there is glass shape and size 2. 15 days, if you need new shapes and sizes glass  |  |
| Measure           | Item No.:SGHL21121534 Top dia: 80mm Bottom dia: 74mm Height: 90mm Weight: 290g Capacity: 300ml |  |
| Packing           | Normal packing,Individual gift box, PVC box, window box, color box, white box, etc             |  |
| Delivery<br>time  | Within 35 days after the sample and order confirmed                                            |  |
| Payment<br>term   | 30% deposit by T/T in advance and the balance against the copy of B/L                          |  |
| Shipment          | By sea,by air,by Express and your shipping agent is acceptable                                 |  |
| Usage<br>Occasion | Home decor, Wedding Decoration, Wedding Favors, Decoration enhancement,                        |  |

This high-quality glass jar can decorate your home. It can bring warmth and happiness to your loved people. Customize pattern jars provide you more choices that matches with your home decor. You can work out more patterns for you candle brand!