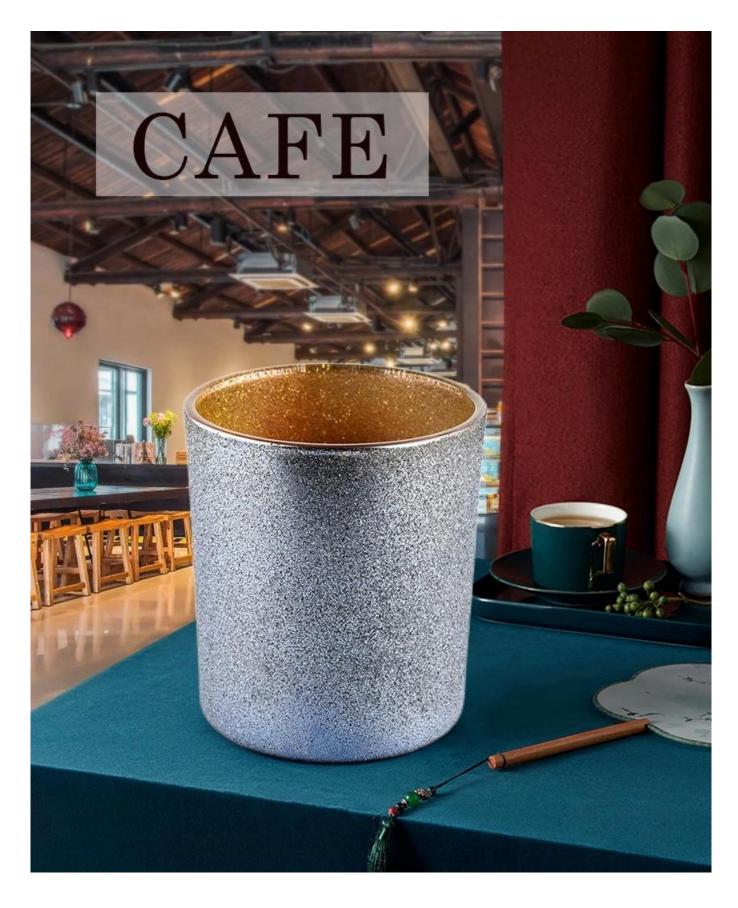

Elegant, retro glass jar style and scented candles are used for home, SPA, parties or special occasions like wedding, romantic Valentine, Yoga time and anniversaries.

This lovely glass jar matches with any home decor furniture, for example, dining table, cooking bench, dressing table, tea table, coffee bar and bookshelves. It is also easy going with restaurants and hotels. When the candle is lighted, the room is filled with aroma!

### WIDE RANGE OF APPLICATION

Suitable for: home life/coffee shop/restaurant/wedding/party/Christmas etc

HOME LIFE

COFFEE SHOP

RESTAURANT

WEDDING

PARTY

CHRISTMAS ETC