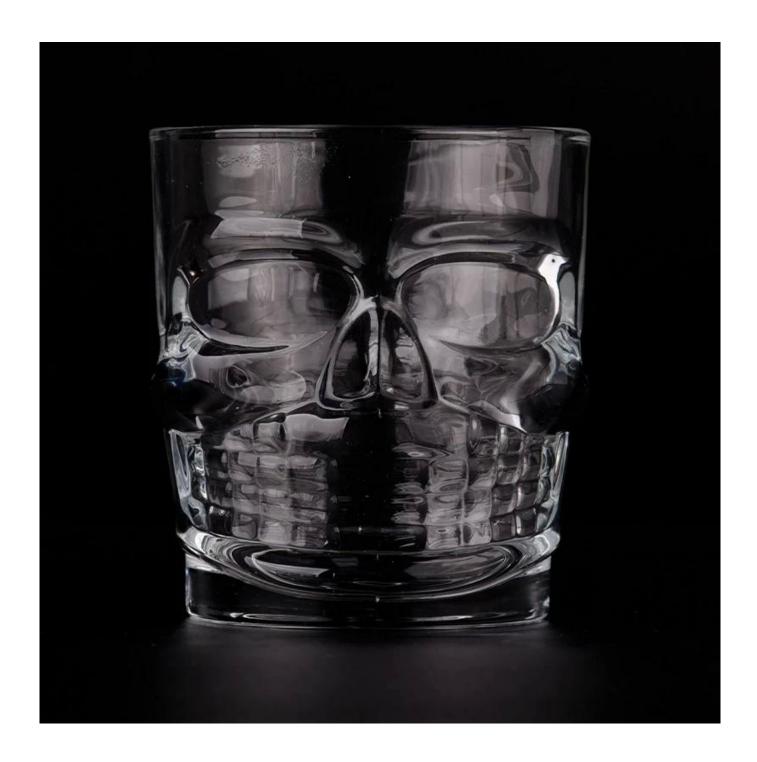

The skull's carved features capture the essence of realism, offering an artistic representation that's both captivating and conversation-worthy. Whether you're looking to create an intimate evening ambiance or a dramatic backdrop for a themed event, this **glass candle jar** is your go-to choice.

**Glass candle jar** can be placed according to the need of different numbers of candles, by adjusting the brightness and lighting effect of the candle holder, to create a warm and romantic holiday atmosphere.

**Glass candle jar** have a clean and balanced shape for a more contemporary style container that fits a wide variety of branding styles.