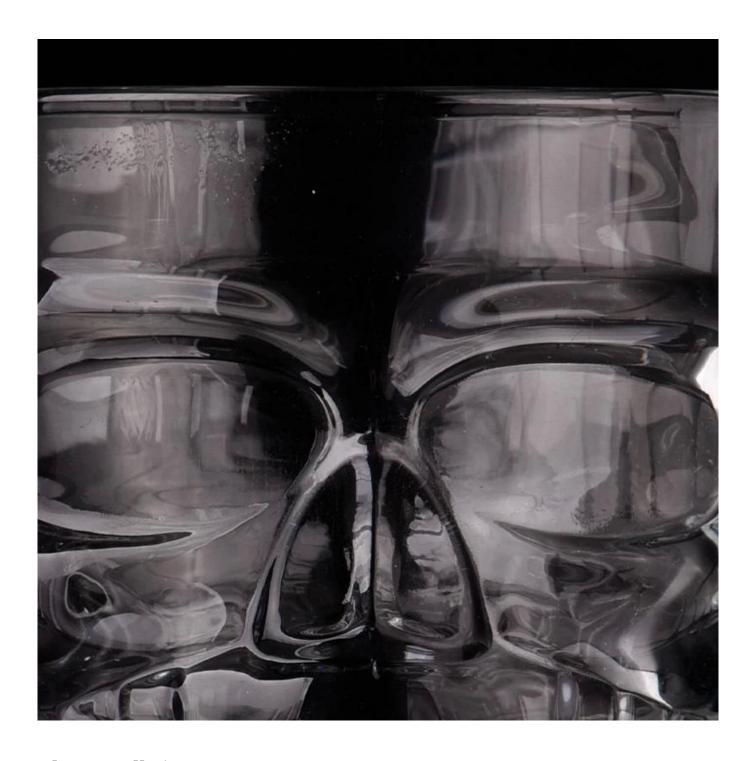

The skull's carved features capture the essence of realism, offering an artistic representation that's both captivating and conversation-worthy. Whether you're looking to create an intimate evening ambiance or a dramatic backdrop for a themed event, this **glass candle jar** is your go-to choice.

**Glass candle jar** can be placed according to the need of different numbers of candles, by adjusting the brightness and lighting effect of the candle holder, to create a warm and romantic holiday atmosphere.

**Glass candle jar** have a clean and balanced shape for a more contemporary style container that fits a wide variety of branding styles.