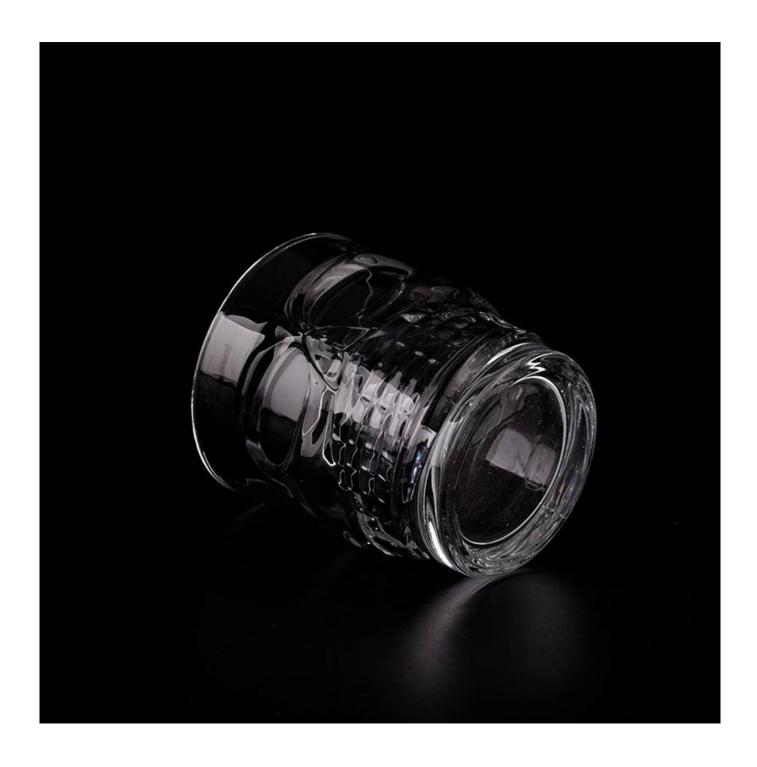

## product description

| product<br>name   | Wholesale 304ml clear <b>glass candle jar</b> for halloween decoration                        |
|-------------------|-----------------------------------------------------------------------------------------------|
| Sample<br>time    | 1. 5 days if there is glass shape and size 2. 15 days, if you need new shapes and sizes glass |
| Measure           | Item No.:SGKY23092517 Top dia:83mm Bottom dia: 68mm Height: 92mm Weight: 301g Capacity: 304ml |
| Packing           | Normal packing, Individual gift box, PVC box, window box, color box, white box, etc           |
| Delivery<br>time  | Within 35 days after the sample and order confirmed                                           |
| Payment<br>term   | 30% deposit by T/T in advance and the balance against the copy of B/L                         |
| Shipment          | By sea,by air,by Express and your shipping agent is acceptable                                |
| Usage<br>Occasion | Home decor, Wedding Decoration, Wedding Favors, Decoration enhancement,                       |

**Glass candle jar** have a clean and balanced shape for a more contemporary style container that fits a wide variety of branding styles.