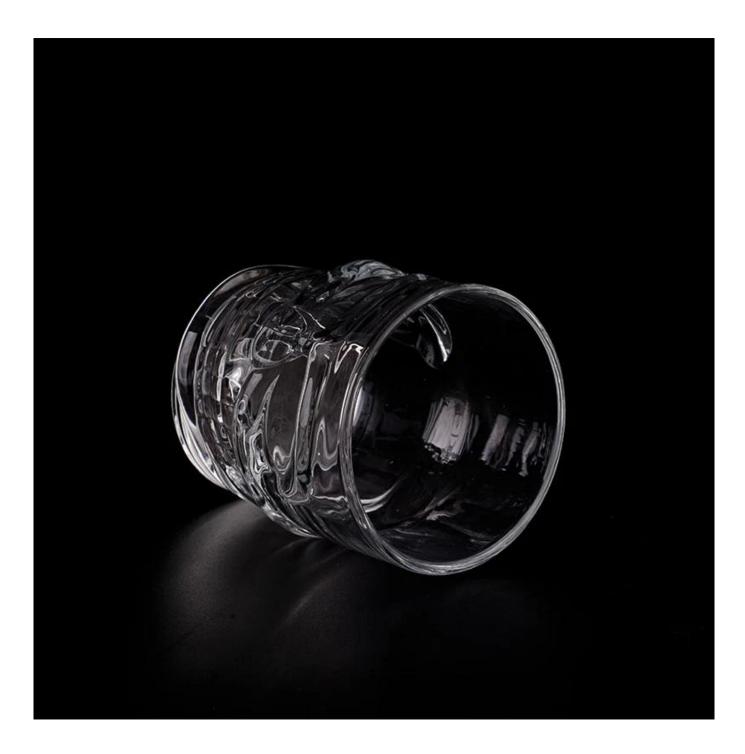

## product description

| product<br>name   | Wholesale 304ml clear <b>glass candle jar</b> for halloween decoration                        |
|-------------------|-----------------------------------------------------------------------------------------------|
| Sample<br>time    | 1. 5 days if there is glass shape and size 2. 15 days, if you need new shapes and sizes glass |
| Measure           | Item No.:SGKY23092517 Top dia:83mm Bottom dia: 68mm Height: 92mm Weight: 301g Capacity: 304ml |
| Packing           | Normal packing, Individual gift box, PVC box, window box, color box, white box, etc           |
| Delivery<br>time  | Within 35 days after the sample and order confirmed                                           |
| Payment<br>term   | 30% deposit by T/T in advance and the balance against the copy of B/L                         |
| Shipment          | By sea,by air,by Express and your shipping agent is acceptable                                |
| Usage<br>Occasion | Home decor, Wedding Decoration, Wedding Favors, Decoration enhancement,                       |

**Glass candle jar** have a clean and balanced shape for a more contemporary style container that fits a wide variety of branding styles.