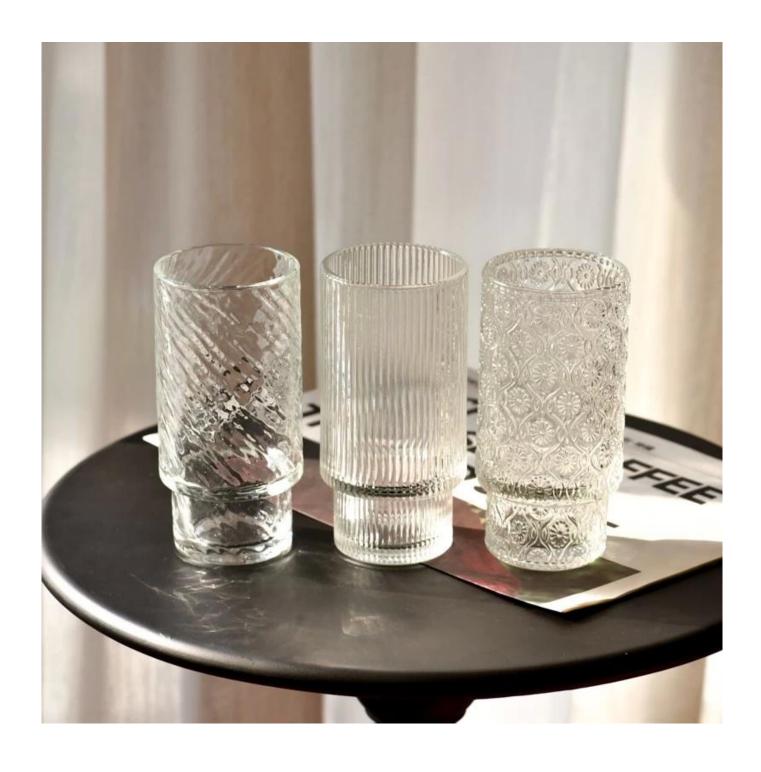

The whether you're looking to create an intimate evening ambiance or a dramatic backdrop for a themed event, this **glass candle jar** is your go-to choice.

**Glass candle jar** can be placed according to the need of different numbers of candles, by adjusting the brightness and lighting effect of the candle holder, to create a warm and romantic holiday atmosphere.

**Glass candle jar** have a clean and balanced shape for a more contemporary style container that fits a wide variety of branding styles.