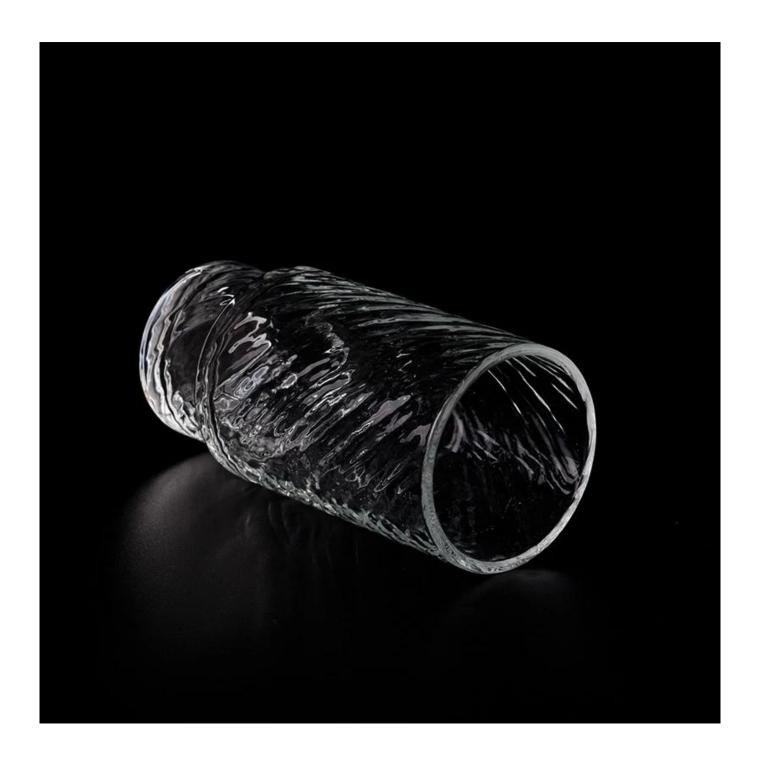

The whether you're looking to create an intimate evening ambiance or a dramatic backdrop for a themed event, this **glass candle jar** is your go-to choice.

**Glass candle jar** can be placed according to the need of different numbers of candles, by adjusting the brightness and lighting effect of the candle holder, to create a warm and romantic holiday atmosphere.

**Glass candle jar** have a clean and balanced shape for a more contemporary style container that fits a wide variety of branding styles.