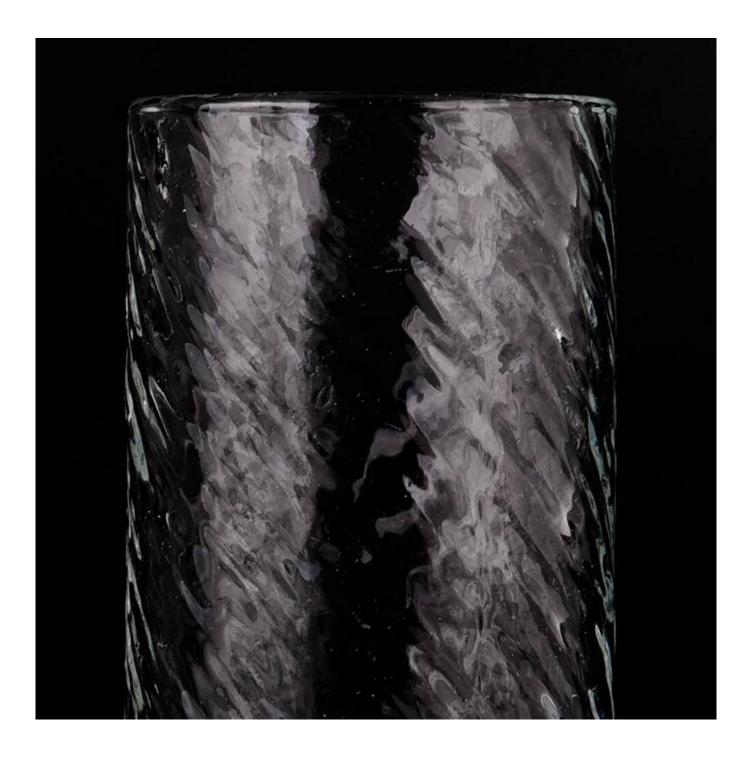

The whether you're looking to create an intimate evening ambiance or a dramatic backdrop for a themed event, this **glass candle jar** is your go-to choice.

**Glass candle jar** can be placed according to the need of different numbers of candles, by adjusting the brightness and lighting effect of the candle holder, to create a warm and romantic holiday atmosphere.

**Glass candle jar** have a clean and balanced shape for a more contemporary style container that fits a wide variety of branding styles.