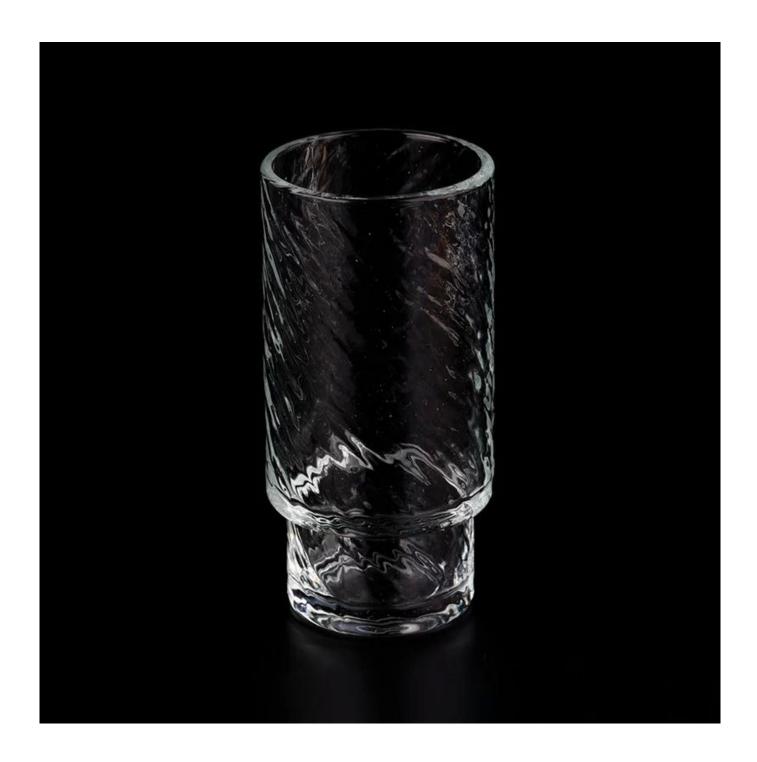

# product description

| product<br>name   | Wholesale 328ml <b>glass candle holder</b> step glass jars                                      |
|-------------------|-------------------------------------------------------------------------------------------------|
| Sample<br>time    | 1. 5 days if there is glass shape and size 2. 15 days, if you need new shapes and sizes glass   |
| Measure           | Item No.:SGKY23092510 Top dia: 67mm Bottom dia: 55mm Height: 140mm Weight: 356g Capacity: 328ml |
| Packing           | Normal packing, Individual gift box, PVC box, window box, color box, white box, etc             |
| Delivery<br>time  | Within 35 days after the sample and order confirmed                                             |
| Payment<br>term   | 30% deposit by T/T in advance and the balance against the copy of B/L                           |
| Shipment          | By sea,by air,by Express and your shipping agent is acceptable                                  |
| Usage<br>Occasion | Home decor, Wedding Decoration, Wedding Favors, Decoration enhancement,                         |

The whether you're looking to create an intimate evening ambiance or a dramatic backdrop for a themed event, this **glass candle jar** is your go-to choice.

**Glass candle jar** can be placed according to the need of different numbers of candles, by adjusting the brightness and lighting effect of the candle holder, to create a warm and romantic holiday atmosphere.

**Glass candle jar** have a clean and balanced shape for a more contemporary style container that fits a wide variety of branding styles.