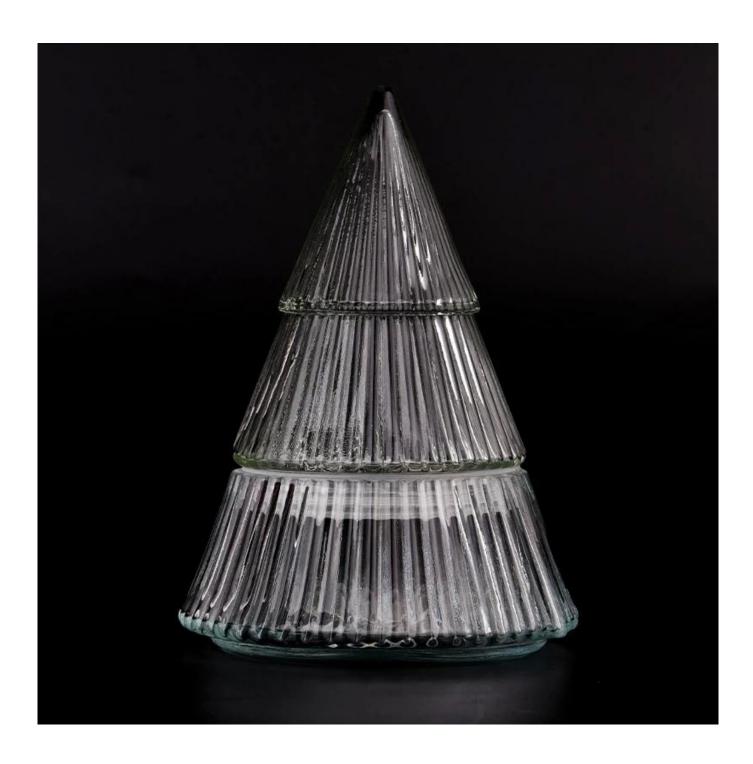

## product description

| product<br>name   | Wholesale 331ml christmas tree shape with vertical line glass candle holder with lids                                                                                  |
|-------------------|------------------------------------------------------------------------------------------------------------------------------------------------------------------------|
| Sample<br>time    | 1. 5 days if there is glass shape and size<br>2. 15 days, if you need new shapes and sizes glass                                                                       |
| Measure           | Item No.:SGKY23083106 Jar Top dia: 90 mm Bottom dia: 98 mm Height: 54 mm Maximun dia:121 mm Weight: 254 g Capacity:331 ml Lid Top dia:69 mm Height:133 mm Weight:206 g |
| Packing           | Normal packing, Individual gift box, PVC box, window box, color box, white box, etc                                                                                    |
| Delivery<br>time  | Within 35 days after the sample and order confirmed                                                                                                                    |
| Payment<br>term   | 30% deposit by T/T in advance and the balance against the copy of B/L                                                                                                  |
| Shipment          | By sea,by air,by Express and your shipping agent is acceptable                                                                                                         |
| Usage<br>Occasion | Home decor, Wedding Decoration, Wedding Favors, Decoration enhancement,                                                                                                |

This Christmas numeral-shaped glass candle jar with a lid is made of fine glass and has been carefully processed and decorated to make its appearance smooth and transparent, giving people a feeling of high texture and sophistication.

Christmas covered **glass candle holder** can be placed according to the need of different numbers of candles, by adjusting the brightness and lighting effect of the candle holder, to create a warm and romantic holiday atmosphere.