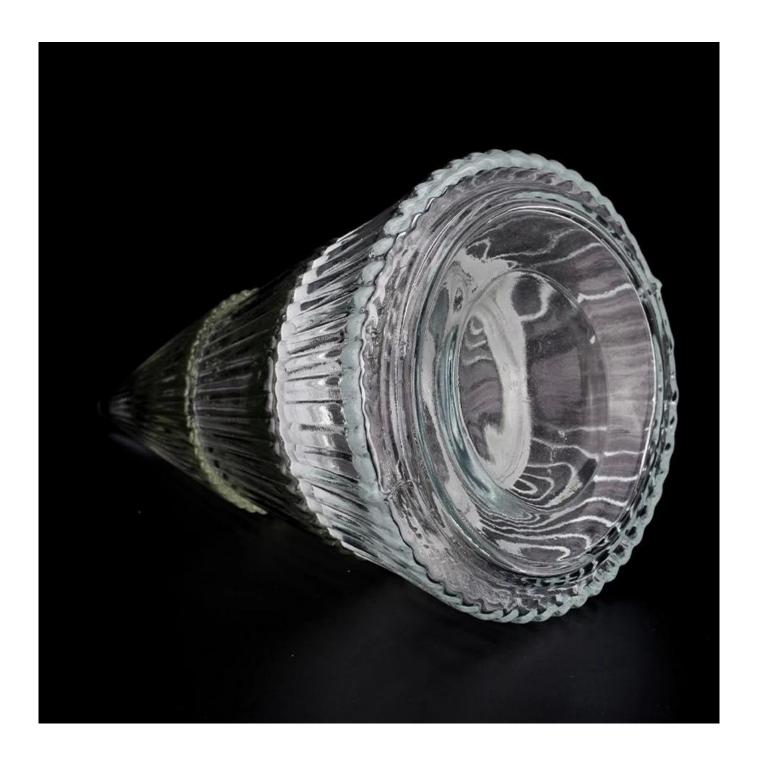

This Christmas numeral-shaped glass candle jar with a lid is made of fine glass and has been carefully processed and decorated to make its appearance smooth and transparent, giving people a feeling of high texture and sophistication.

Christmas covered **glass candle holder** can be placed according to the need of different numbers of candles, by adjusting the brightness and lighting effect of the candle holder, to create a warm and romantic holiday atmosphere.