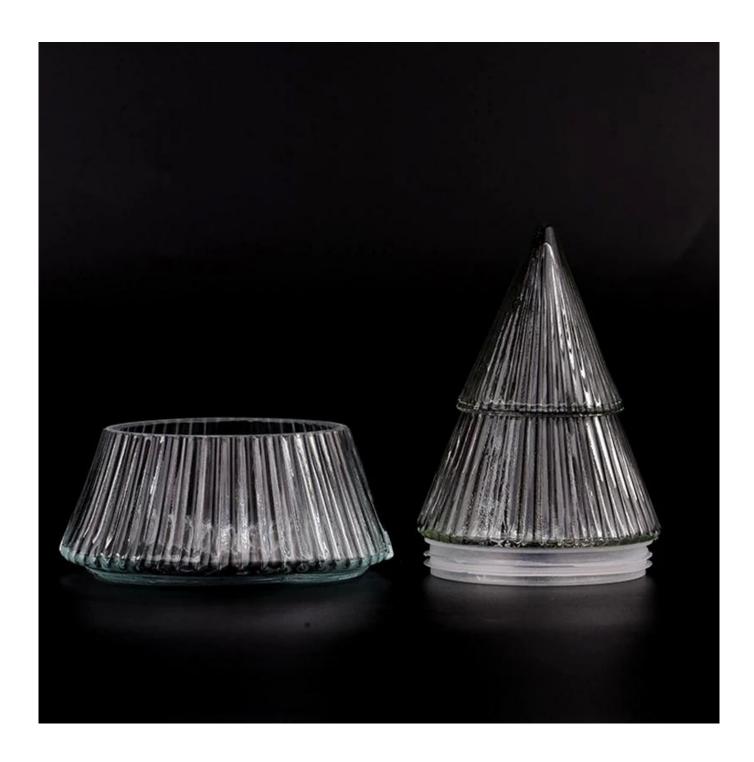

## product description

| product<br>name   | Wholesale 331ml christmas tree shape with vertical line glass candle holder with lids                                                                                  |
|-------------------|------------------------------------------------------------------------------------------------------------------------------------------------------------------------|
| Sample<br>time    | 1. 5 days if there is glass shape and size<br>2. 15 days, if you need new shapes and sizes glass                                                                       |
| Measure           | Item No.:SGKY23083106 Jar Top dia: 90 mm Bottom dia: 98 mm Height: 54 mm Maximun dia:121 mm Weight: 254 g Capacity:331 ml Lid Top dia:69 mm Height:133 mm Weight:206 g |
| Packing           | Normal packing, Individual gift box, PVC box, window box, color box, white box, etc                                                                                    |
| Delivery<br>time  | Within 35 days after the sample and order confirmed                                                                                                                    |
| Payment<br>term   | 30% deposit by T/T in advance and the balance against the copy of B/L                                                                                                  |
| Shipment          | By sea,by air,by Express and your shipping agent is acceptable                                                                                                         |
| Usage<br>Occasion | Home decor, Wedding Decoration, Wedding Favors, Decoration enhancement,                                                                                                |

This Christmas numeral-shaped glass candle jar with a lid is made of fine glass and has been carefully processed and decorated to make its appearance smooth and transparent, giving people a feeling of high texture and sophistication.

Christmas covered **glass candle holder** can be placed according to the need of different numbers of candles, by adjusting the brightness and lighting effect of the candle holder, to create a warm and romantic holiday atmosphere.