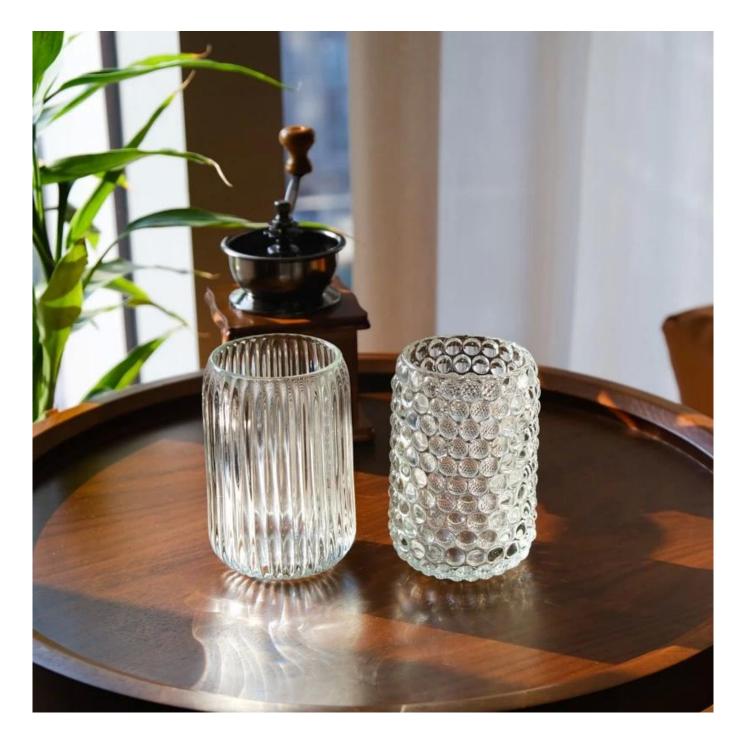

Striped transparent glass candle jar, with simple and stylish design, to add a unique artistic atmosphere to your home life. Whether it is the quiet time at night or the natural light during the day, you can find your own story of light and shadow here.

Our carefully designed stripe patterns are like light and shadow in nature, and each line contains infinite possibilities. The transparent glass material allows light to pass through freely, complementation with the stripes to create an attractive visual effect.

We offer a variety of stripe styles and colors to satisfy your unlimited imagination of personalized home decor. Whether it is simple modern style, or retro romantic style, you can find the one that belongs to you here. Make this striped clear glass candle jar a unique addition to your living space, reflecting your personality and taste.