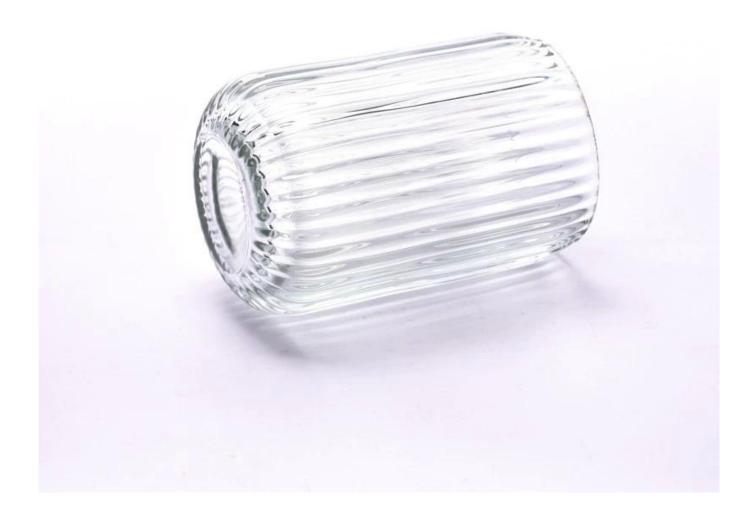

Striped transparent glass candle jar, with simple and stylish design, to add a unique artistic atmosphere to your home life. Whether it is the quiet time at night or the natural light during the day, you can find your own story of light and shadow here.

Our carefully designed stripe patterns are like light and shadow in nature, and each line contains infinite possibilities. The transparent glass material allows light to pass through freely, complementation with the stripes to create an attractive visual effect.

We offer a variety of stripe styles and colors to satisfy your unlimited imagination of personalized home decor. Whether it is simple modern style, or retro romantic style, you can find the one that belongs to you here. Make this striped clear glass candle jar a unique addition to your living space, reflecting your personality and taste.