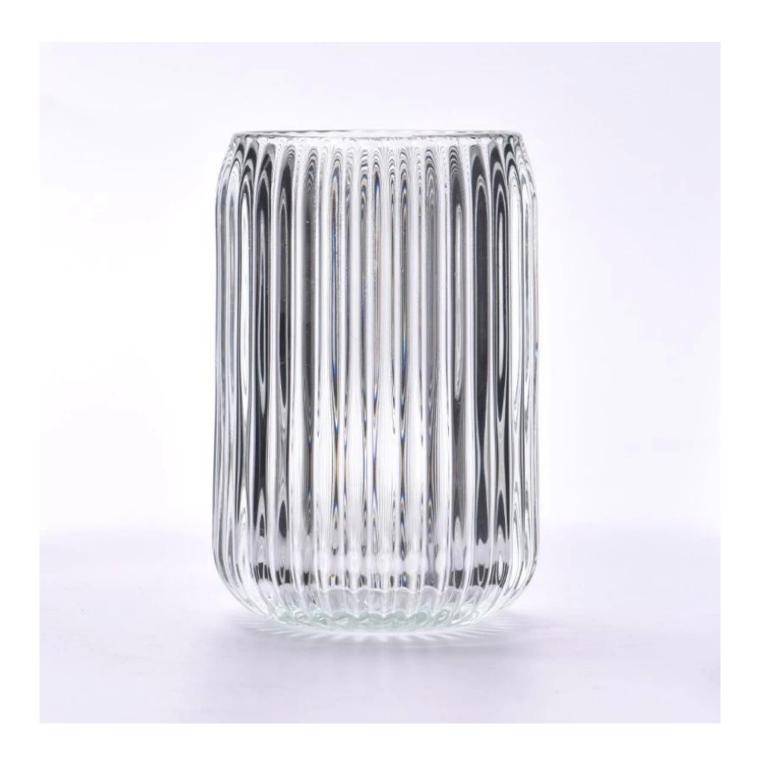

Striped transparent glass candle jar, with simple and stylish design, to add a unique artistic atmosphere to your home life. Whether it is the quiet time at night or the natural light during the day, you can find your own story of light and shadow here.

Our carefully designed stripe patterns are like light and shadow in nature, and each line contains infinite possibilities. The transparent glass material allows light to pass through freely, complementation with the stripes to create an attractive visual effect.

We offer a variety of stripe styles and colors to satisfy your unlimited imagination of personalized home decor. Whether it is simple modern style, or retro romantic style, you can find the one that belongs to you here. Make this striped clear glass candle jar a unique addition to your living space, reflecting your personality and taste.