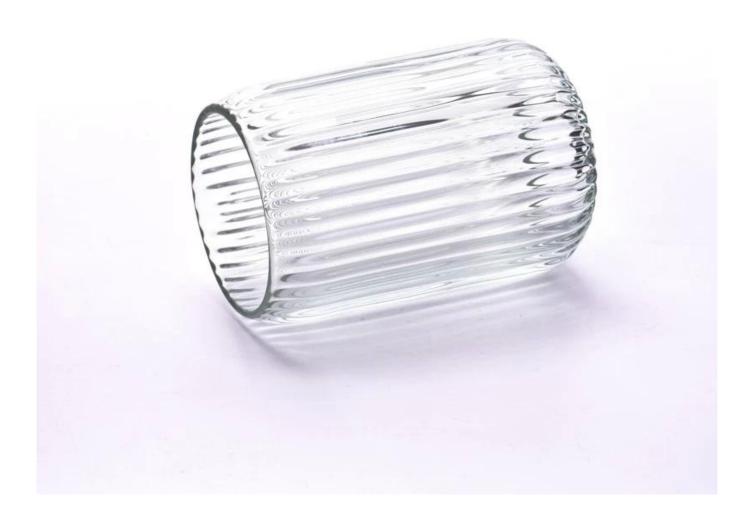

Striped transparent glass candle jar, with simple and stylish design, to add a unique artistic atmosphere to your home life. Whether it is the quiet time at night or the natural light during the day, you can find your own story of light and shadow here.

Our carefully designed stripe patterns are like light and shadow in nature, and each line contains infinite possibilities. The transparent glass material allows light to pass through freely, complementation with the stripes to create an attractive visual effect.

We offer a variety of stripe styles and colors to satisfy your unlimited imagination of personalized home decor. Whether it is simple modern style, or retro romantic style, you can find the one that belongs to you here. Make this striped clear glass candle jar a unique addition to your living space, reflecting your personality and taste.