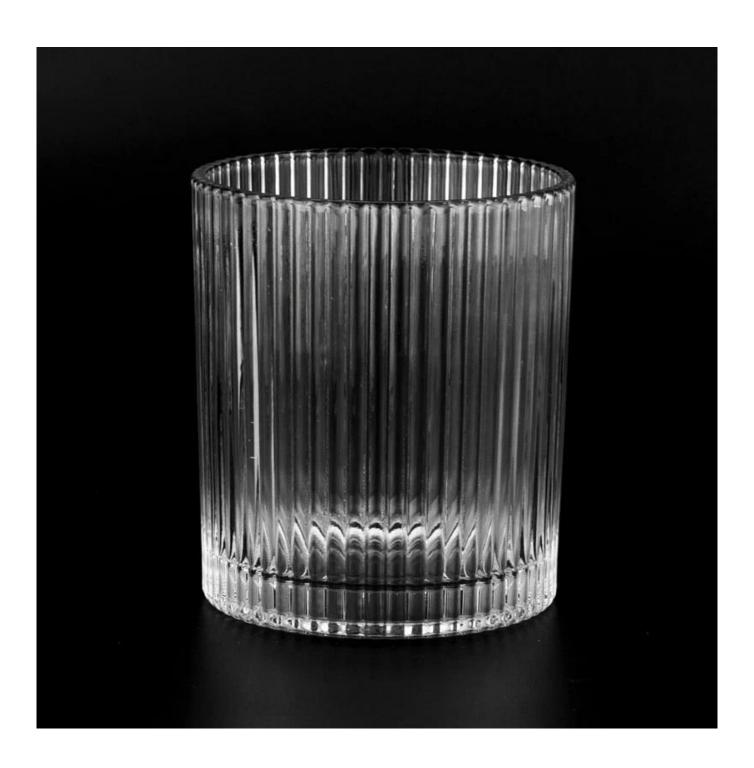

## Wholesale 40ml circular vertical edge effect glass candle holders

Test: pass ASTM TEST

Decoration: spraying color, electroplating, laser logo, decal printing, hand painting, silk screen logo, frosted color, iridescent color, ion plating, etc