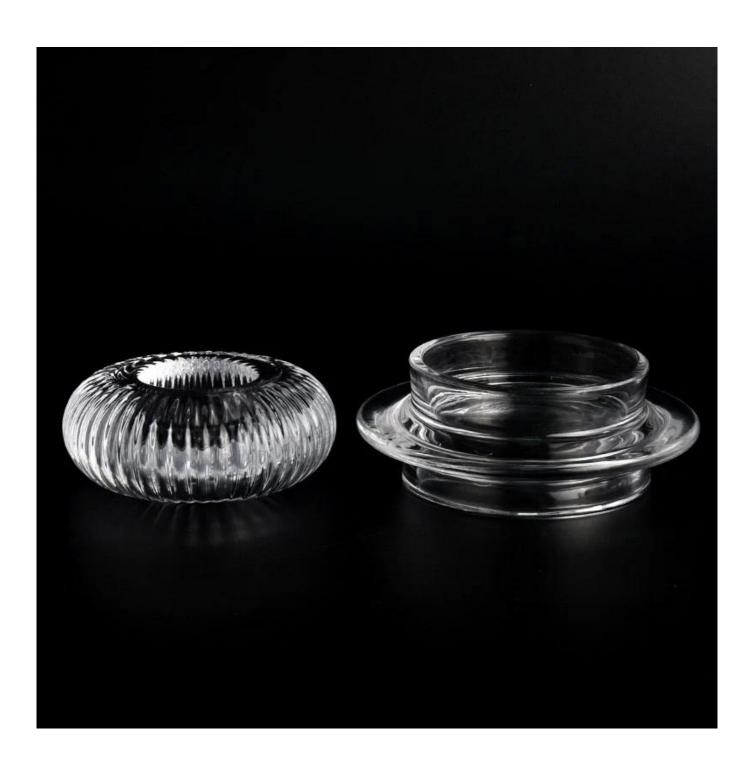

## Wholesale 40ml circular vertical edge effect glass candle holders

Test: pass ASTM TEST

Decoration: spraying color, electroplating, laser logo, decal printing, hand painting, silk screen logo, frosted color, iridescent color, ion plating, etc