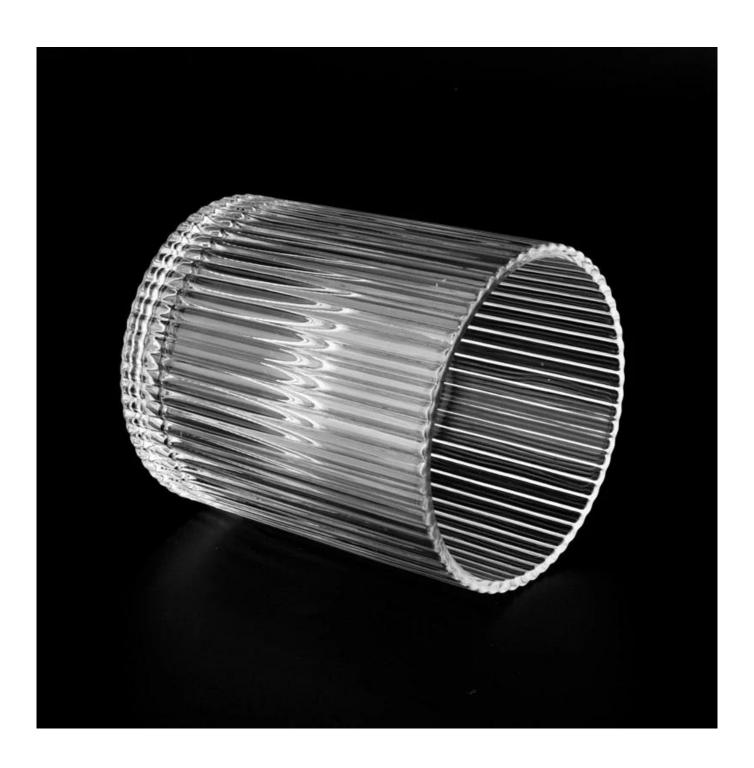

## Wholesale 40ml circular vertical edge effect glass candle holders

Test: pass ASTM TEST

Decoration: spraying color, electroplating, laser logo, decal printing, hand painting, silk screen logo, frosted color, iridescent color, ion plating, etc