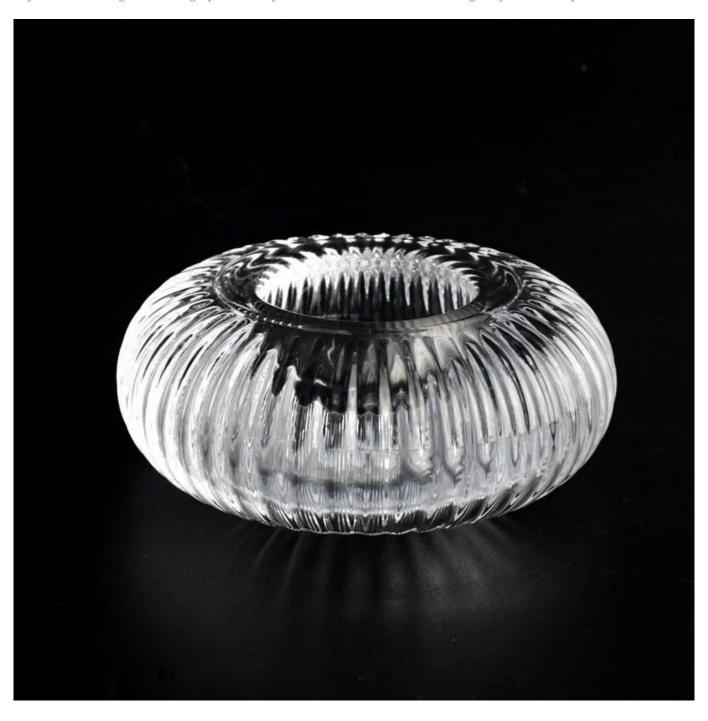

## Wholesale 40ml circular vertical edge effect glass candle holders

Test: pass ASTM TEST

Decoration: spraying color, electroplating, laser logo, decal printing, hand painting, silk screen logo, frosted color, iridescent color, ion plating, etc