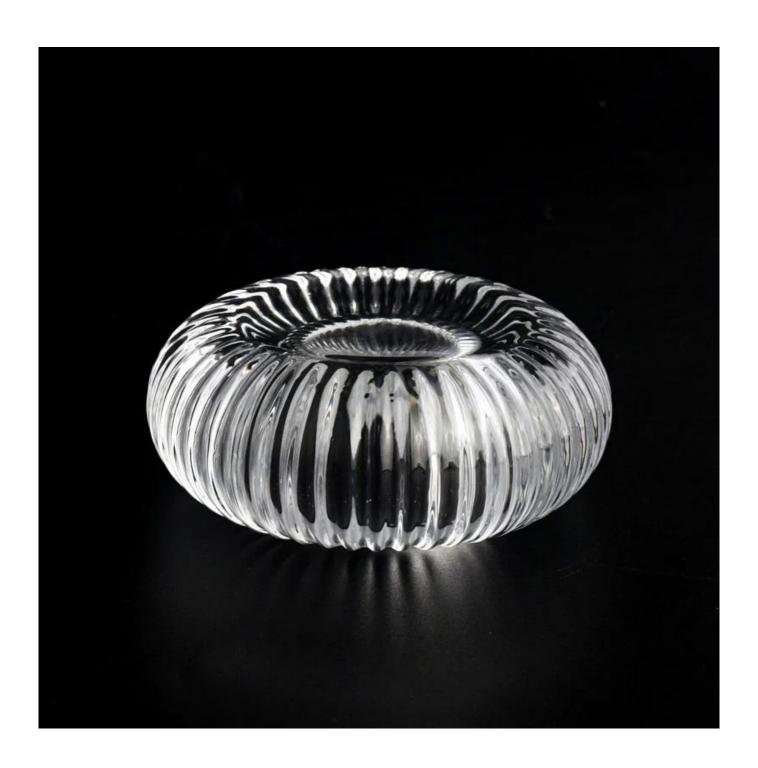

## Wholesale 40ml circular vertical edge effect glass candle holders

Test: pass ASTM TEST

Decoration: spraying color, electroplating, laser logo, decal printing, hand painting, silk screen logo, frosted color, iridescent color, ion plating, etc