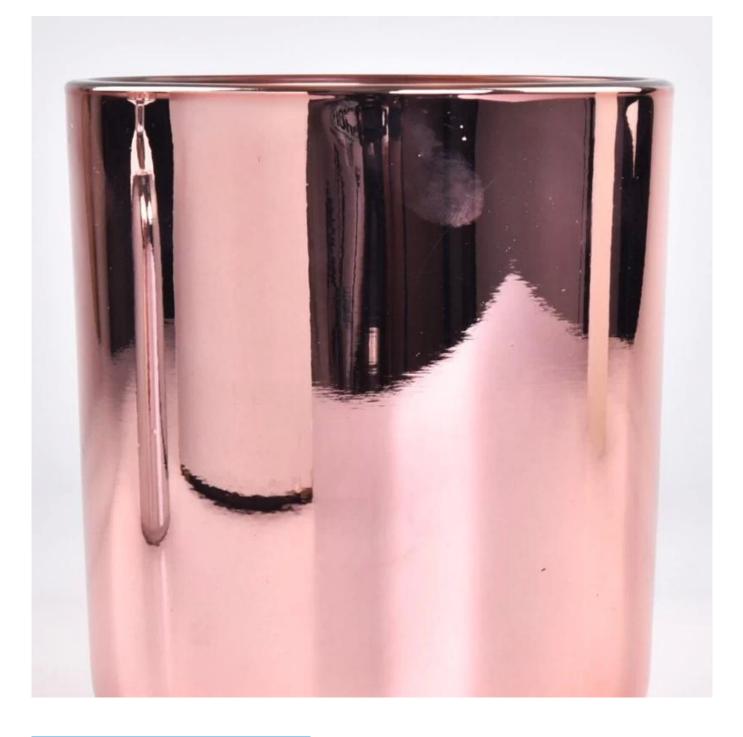

# Wholesale 500ml electroplating rose gold glass candle holders with round bottom

Why Choose Sunny Glassware

- Upmost dedication to design, never compression on quality
- Sunny Glassware strictly protect the customers' designs, all the newly designed items from us haven't been copied in three years.
- Product quality is the major focus in Sunny Glassware. Sunny Glassware once demolished 80,000 pcs of glass vessel with barely visible blemish.

#### Candle Jars Description

| Item number. | SGZX23011624                                                                                                        |  |  |  |
|--------------|---------------------------------------------------------------------------------------------------------------------|--|--|--|
| Material     | Glass candle jar                                                                                                    |  |  |  |
| craft        | machine pressing                                                                                                    |  |  |  |
| Sample time  | <ol> <li>5 days if there is exist shape and size</li> <li>15 days, if you need new shapes and sizes mold</li> </ol> |  |  |  |
| Packing      | The usual packing                                                                                                   |  |  |  |