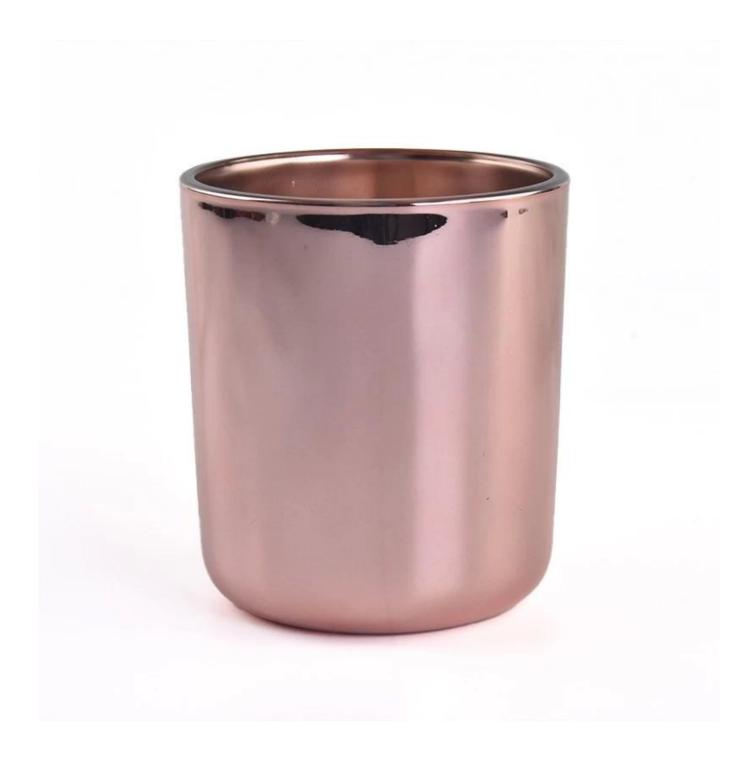

# Wholesale 500ml electroplating rose gold glass candle holders with round bottom

Why Choose Sunny Glassware

- Upmost dedication to design, never compression on quality
- Sunny Glassware strictly protect the customers' designs, all the newly designed items from us haven't been copied in three years.
- Product quality is the major focus in Sunny Glassware. Sunny Glassware once demolished 80,000 pcs of glass vessel with barely visible blemish.

#### Candle Jars Description

| Item number. | SGZX23011624                                                                                                        |  |  |  |
|--------------|---------------------------------------------------------------------------------------------------------------------|--|--|--|
| Material     | Glass candle jar                                                                                                    |  |  |  |
| craft        | machine pressing                                                                                                    |  |  |  |
| Sample time  | <ol> <li>5 days if there is exist shape and size</li> <li>15 days, if you need new shapes and sizes mold</li> </ol> |  |  |  |
| Packing      | The usual packing                                                                                                   |  |  |  |