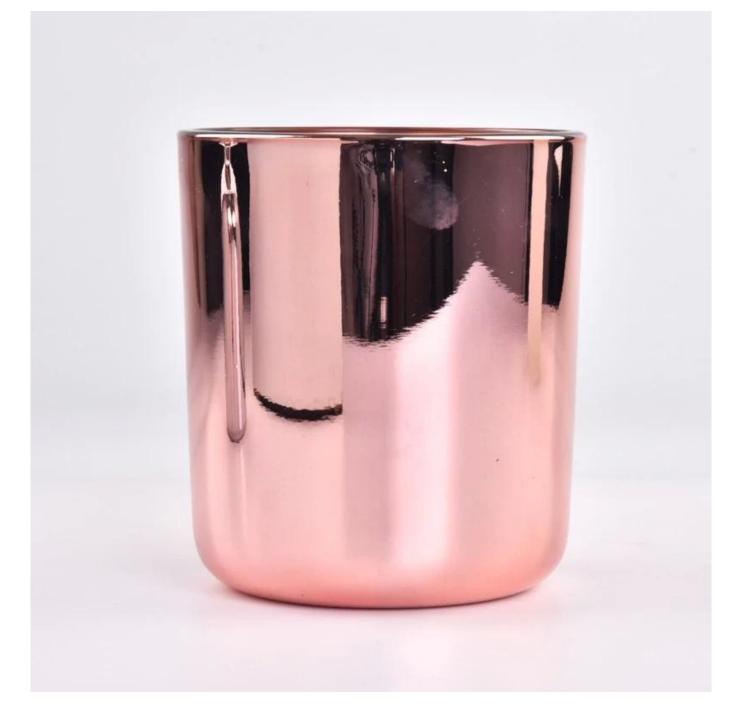

# Wholesale 500ml electroplating rose gold glass candle holders with round bottom

Why Choose Sunny Glassware

- Upmost dedication to design, never compression on quality
- Sunny Glassware strictly protect the customers' designs, all the newly designed items from us haven't been copied in three years.
- Product quality is the major focus in Sunny Glassware. Sunny Glassware once demolished 80,000 pcs of glass vessel with barely visible blemish.

#### Candle Jars Description

| Item number. | SGZX23011624                                                                                                        |  |  |  |
|--------------|---------------------------------------------------------------------------------------------------------------------|--|--|--|
| Material     | Glass candle jar                                                                                                    |  |  |  |
| craft        | machine pressing                                                                                                    |  |  |  |
| Sample time  | <ol> <li>5 days if there is exist shape and size</li> <li>15 days, if you need new shapes and sizes mold</li> </ol> |  |  |  |
| Packing      | The usual packing                                                                                                   |  |  |  |