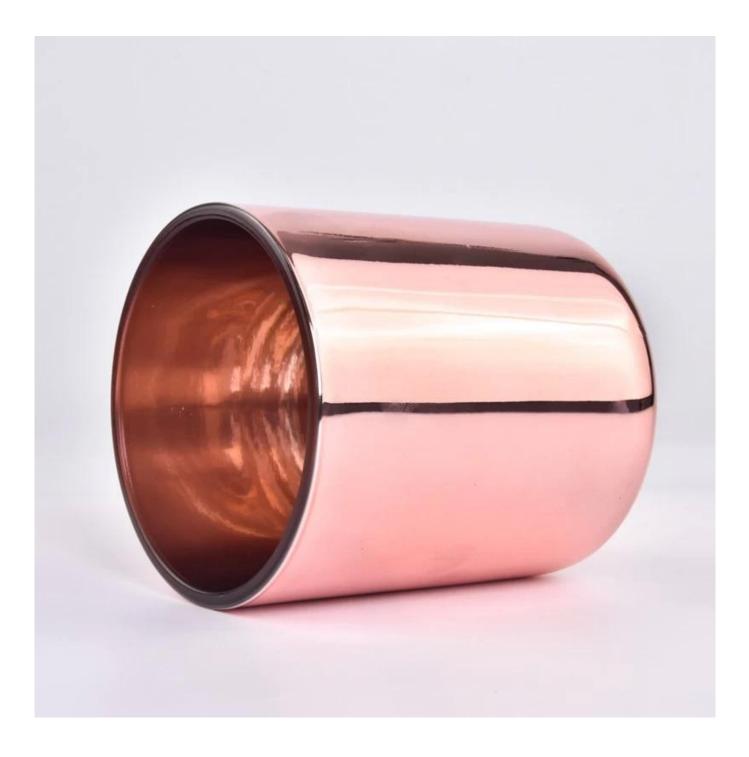

# Wholesale 500ml electroplating rose gold glass candle holders with round bottom

Why Choose Sunny Glassware

- Upmost dedication to design, never compression on quality
- Sunny Glassware strictly protect the customers' designs, all the newly designed items from us haven't been copied in three years.
- Product quality is the major focus in Sunny Glassware. Sunny Glassware once demolished 80,000 pcs of glass vessel with barely visible blemish.

#### Candle Jars Description

| Item number. | SGZX23011624                                                                                                        |  |  |  |
|--------------|---------------------------------------------------------------------------------------------------------------------|--|--|--|
| Material     | Glass candle jar                                                                                                    |  |  |  |
| craft        | machine pressing                                                                                                    |  |  |  |
| Sample time  | <ol> <li>5 days if there is exist shape and size</li> <li>15 days, if you need new shapes and sizes mold</li> </ol> |  |  |  |
| Packing      | The usual packing                                                                                                   |  |  |  |