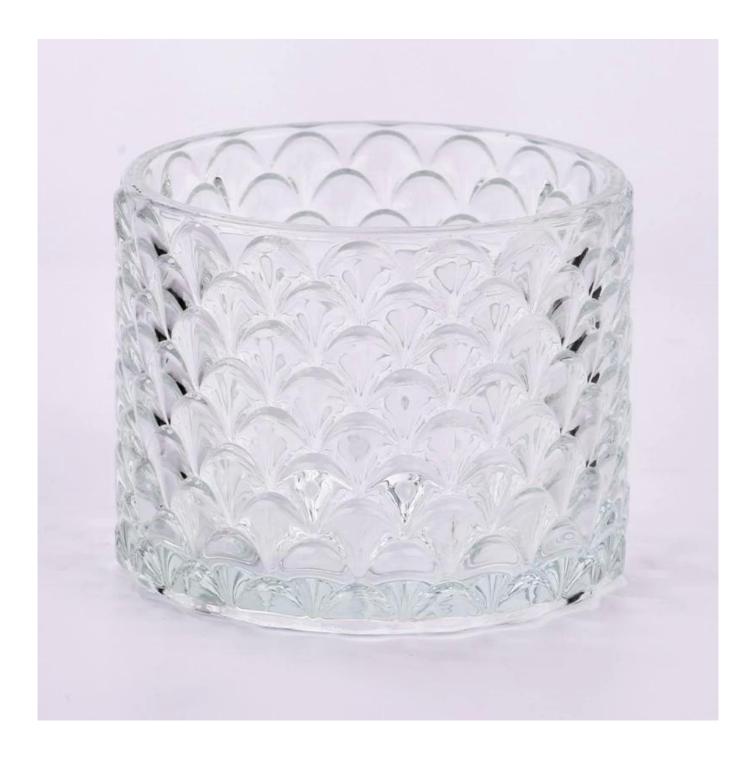

This classic clear **glass candle jar** is a great choice for high-end aromatherapy candles. It is very versatile for use around a home, restaurant or retail setting as a glass, water cup, or as a home ornament.

Transparent **candle holder** made of thick lead-free glass, to achieve smooth appearance, good wear resistance, corrosion resistance, long life. They are also perfect candle jars for making candles.

These versatile **glass candle jar** can be used in many different ways, such as weddings, home decorations, outdoor party decorations, restaurants, romantic vibes, DIY decorations, birthdays and more. It also works well in the event of a power outage.