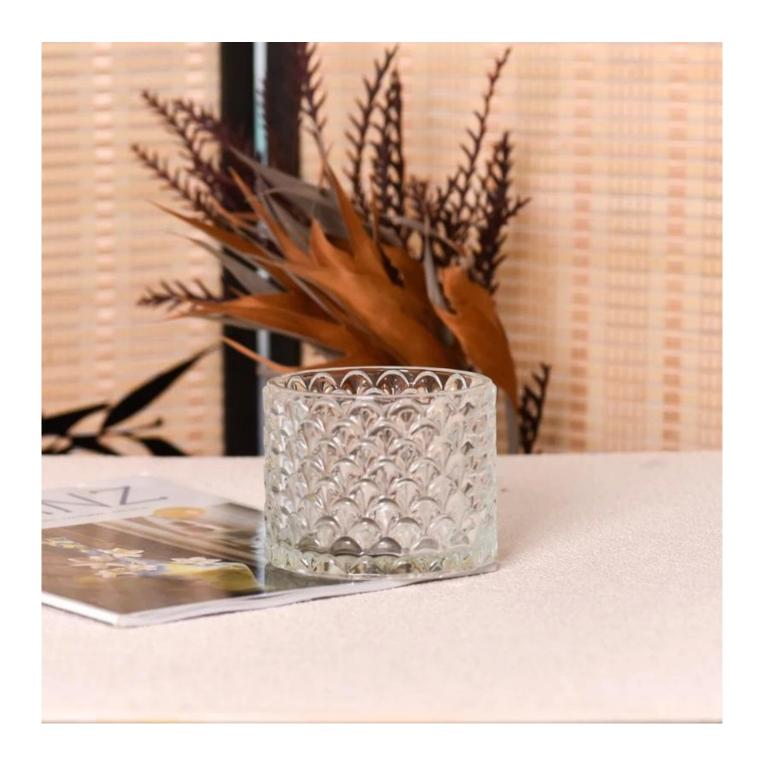

This classic clear **glass candle jar** is a great choice for high-end aromatherapy candles. It is very versatile for use around a home, restaurant or retail setting as a glass, water cup, or as a home ornament.

Transparent **candle holder** made of thick lead-free glass, to achieve smooth appearance, good wear resistance, corrosion resistance, long life. They are also perfect candle jars for making candles.

These versatile **glass candle jar** can be used in many different ways, such as weddings, home decorations, outdoor party decorations, restaurants, romantic vibes, DIY decorations, birthdays and more. It also works well in the event of a power outage.