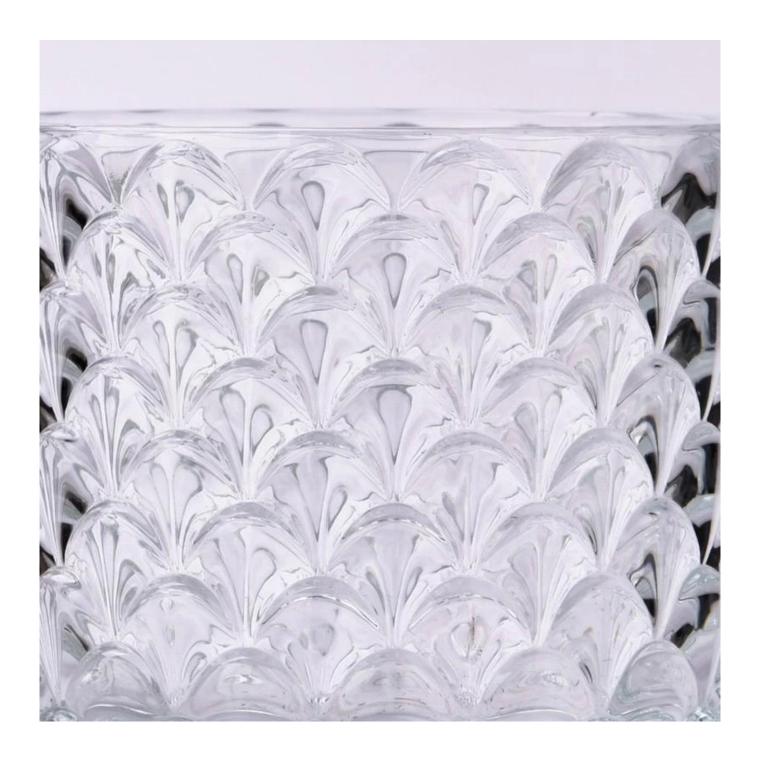

This classic clear **glass candle jar** is a great choice for high-end aromatherapy candles. It is very versatile for use around a home, restaurant or retail setting as a glass, water cup, or as a home ornament.

Transparent **candle holder** made of thick lead-free glass, to achieve smooth appearance, good wear resistance, corrosion resistance, long life. They are also perfect candle jars for making candles.

These versatile **glass candle jar** can be used in many different ways, such as weddings, home decorations, outdoor party decorations, restaurants, romantic vibes, DIY decorations, birthdays and more. It also works well in the event of a power outage.