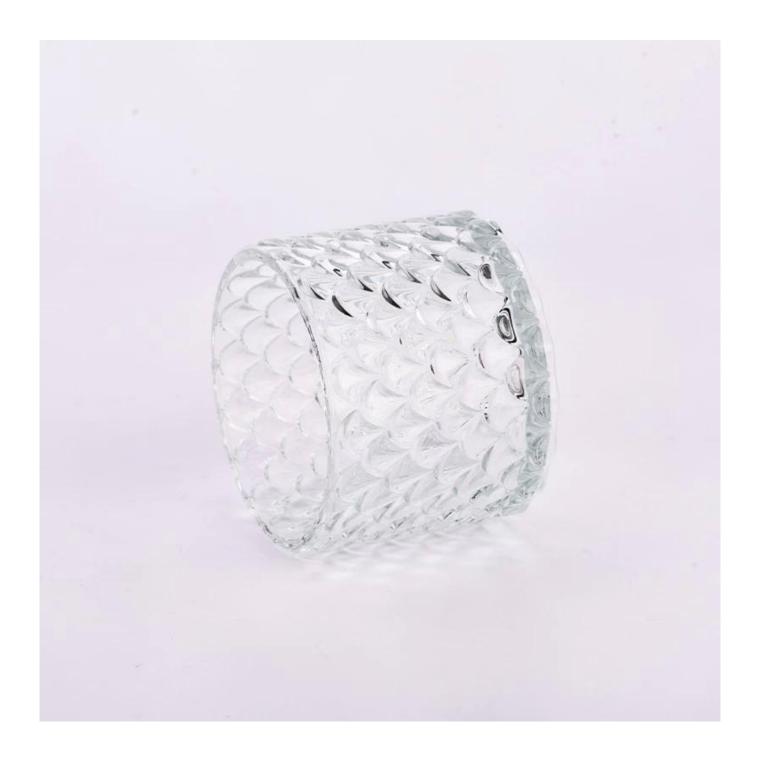

This classic clear **glass candle jar** is a great choice for high-end aromatherapy candles. It is very versatile for use around a home, restaurant or retail setting as a glass, water cup, or as a home ornament.

Transparent **candle holder** made of thick lead-free glass, to achieve smooth appearance, good wear resistance, corrosion resistance, long life. They are also perfect candle jars for making candles.

These versatile **glass candle jar** can be used in many different ways, such as weddings, home decorations, outdoor party decorations, restaurants, romantic vibes, DIY decorations, birthdays and more. It also works well in the event of a power outage.