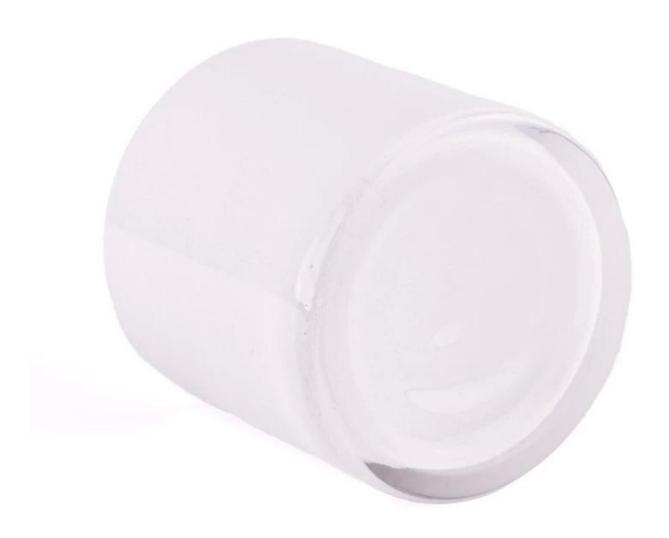

Pure white, like snowflakes in winter, gives people a fresh and refined feeling. Made of high quality glass, crystal clear, light refracted in it, creating a fantastic light and shadow effect.

Simple but elegant design, smooth lines, suitable for a variety of home styles.

Suitable for placing candles of all sizes, whether they are scented candles or ordinary candles, they can fit perfectly.