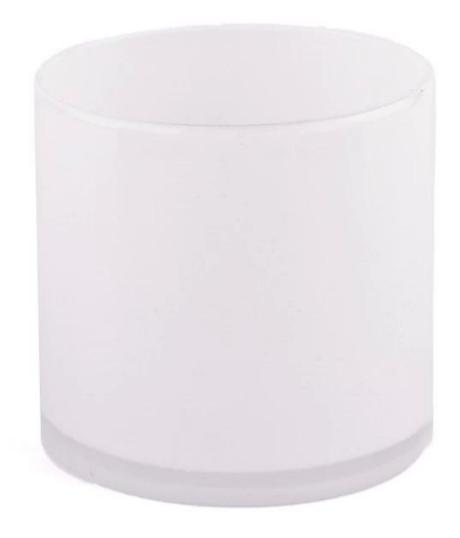

# Wholesale 542ml handmade color material white glass candle jar for home decor

Why Choose Sunny Glassware

- Upmost dedication to design, never compression on quality
- <u>Sunny Glassware</u> strictly protect the customers' designs, all the newly designed items from us haven't been copied in three years.
- Product quality is the major focus in <u>Sunny Glassware Sunny Glassware</u> once demolished 80,000 pcs of glass vessel with barely visible blemish.

## product description

| product<br>name   | Wholesale 542ml handmade color material white glass candle jar for home decor                    |
|-------------------|--------------------------------------------------------------------------------------------------|
| Sample<br>time    | 1. 5 days if there is glass shape and size 2. 15 days, if you need new shapes and sizes glass    |
| Measure           | Item No.:SGHT23052338 Top dia:100 mm Bottom dia:100 mm Height:98 mm Weight:463 g Capacity□542 ml |
| Packing           | Normal packing, Individual gift box, PVC box, window box, color box, white box, etc              |
| Delivery<br>time  | Within 35 days after the sample and order confirmed                                              |
| Payment<br>term   | 30% deposit by T/T in advance and the balance against the copy of B/L                            |
| Shipment          | By sea,by air,by Express and your shipping agent is acceptable                                   |
| Usage<br>Occasion | Home decor, Wedding Decoration, Wedding Favors, Decoration enhancement,                          |

Pure white, like snowflakes in winter, gives people a fresh and refined feeling. Made of high quality glass, crystal clear, light refracted in it, creating a fantastic light and shadow effect.

Simple but elegant design, smooth lines, suitable for a variety of home styles.