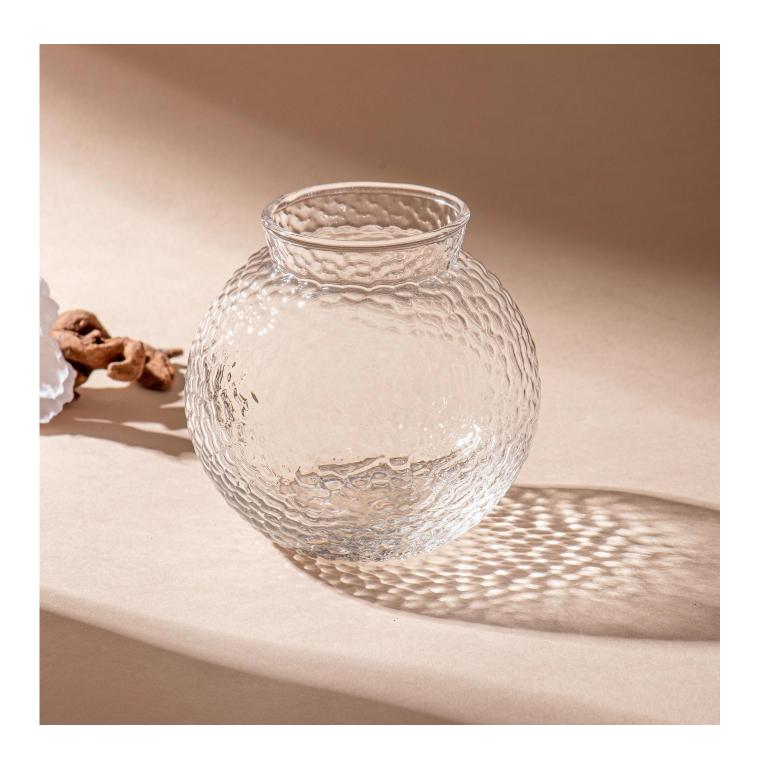

# Wholesale 550ml 600ml handmade honeycomb ball shape glass candle jar glass vase

The whether you're looking to create an intimate evening ambiance or a dramatic backdrop for a themed event, this **glass candle jar** is your go-to choice.

**Glass candle jar** can be placed according to the need of different numbers of candles, by adjusting the brightness and lighting effect of the candle holder, to create a warm and romantic holiday atmosphere.

Glass candle jar have a clean and balanced shape for a more contemporary

style container that fits a wide variety of branding styles.