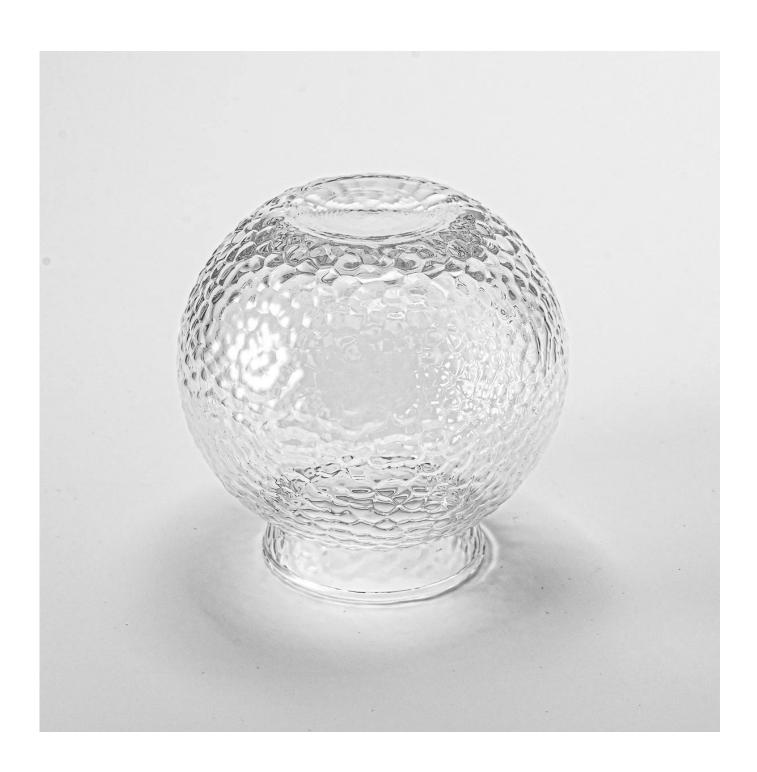

# Wholesale 550ml 600ml handmade honeycomb ball shape glass candle jar glass vase

The whether you're looking to create an intimate evening ambiance or a dramatic backdrop for a themed event, this **glass candle jar** is your go-to choice.

**Glass candle jar** can be placed according to the need of different numbers of candles, by adjusting the brightness and lighting effect of the candle holder, to create a warm and romantic holiday atmosphere.

Glass candle jar have a clean and balanced shape for a more contemporary

style container that fits a wide variety of branding styles.