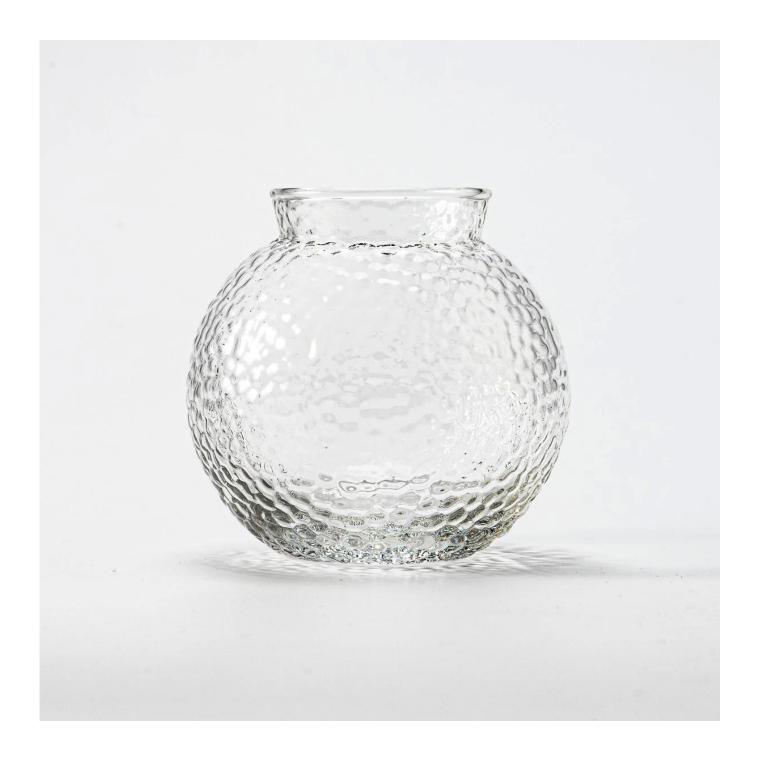

# Wholesale 550ml 600ml handmade honeycomb ball shape glass candle jar glass vase

The whether you're looking to create an intimate evening ambiance or a dramatic backdrop for a themed event, this **glass candle jar** is your go-to choice.

**Glass candle jar** can be placed according to the need of different numbers of candles, by adjusting the brightness and lighting effect of the candle holder, to create a warm and romantic holiday atmosphere.

Glass candle jar have a clean and balanced shape for a more contemporary

style container that fits a wide variety of branding styles.