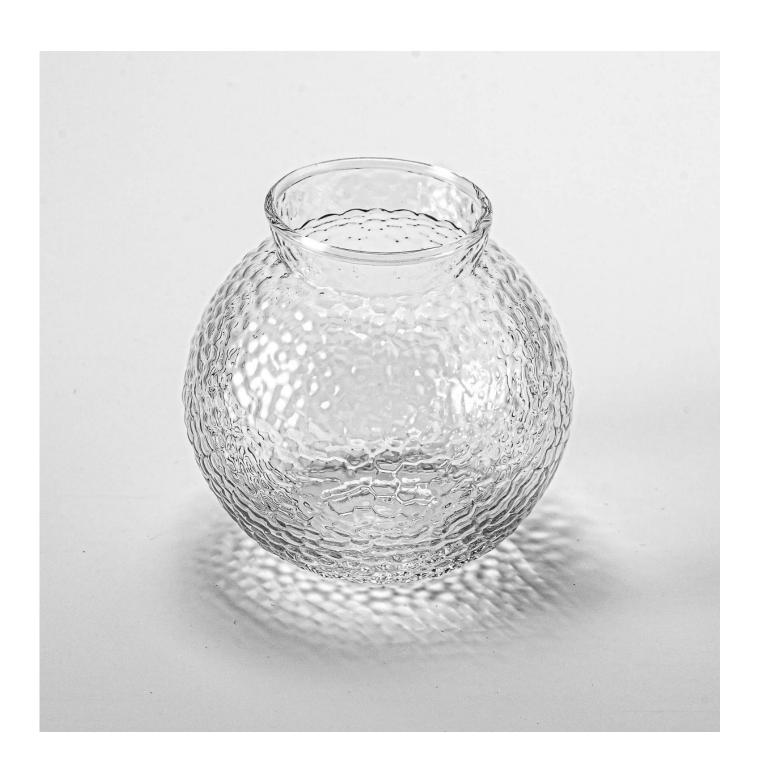

# Wholesale 550ml 600ml handmade honeycomb ball shape glass candle jar glass vase

The whether you're looking to create an intimate evening ambiance or a dramatic backdrop for a themed event, this **glass candle jar** is your go-to choice.

**Glass candle jar** can be placed according to the need of different numbers of candles, by adjusting the brightness and lighting effect of the candle holder, to create a warm and romantic holiday atmosphere.

Glass candle jar have a clean and balanced shape for a more contemporary

style container that fits a wide variety of branding styles.