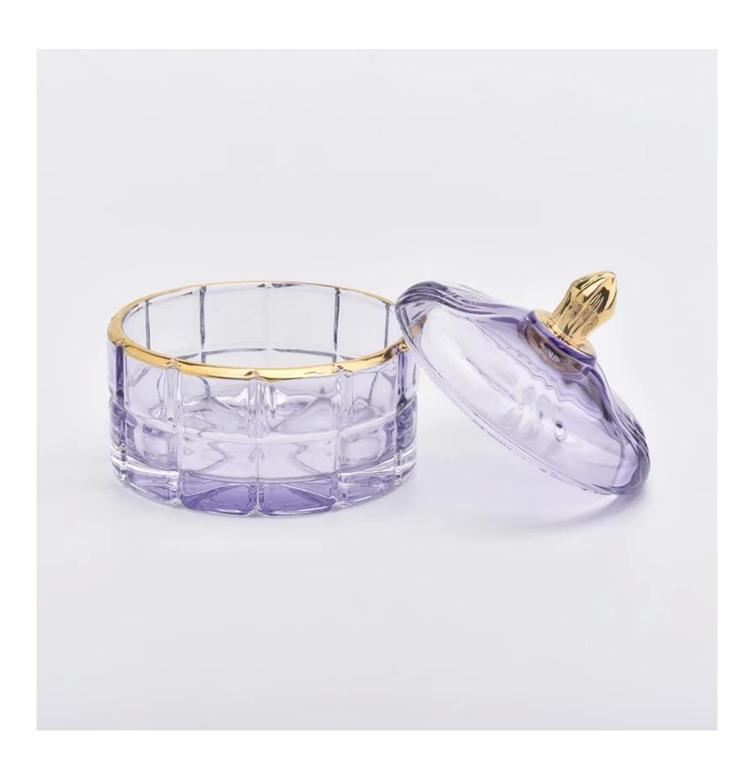

#### color glass candle jar with lid

Multiple styles selection, your customized design are acceptable