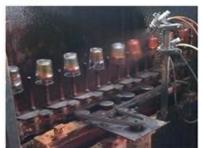

# Spray painting (Deep Processing)

Spray painting is a painting technique where a device sprays a coating (paint, ink, varnish, etc.) through the air onto the surface of glassware or ceramic ware.

You can tell us what color you want to make, then we make make your color on the glass