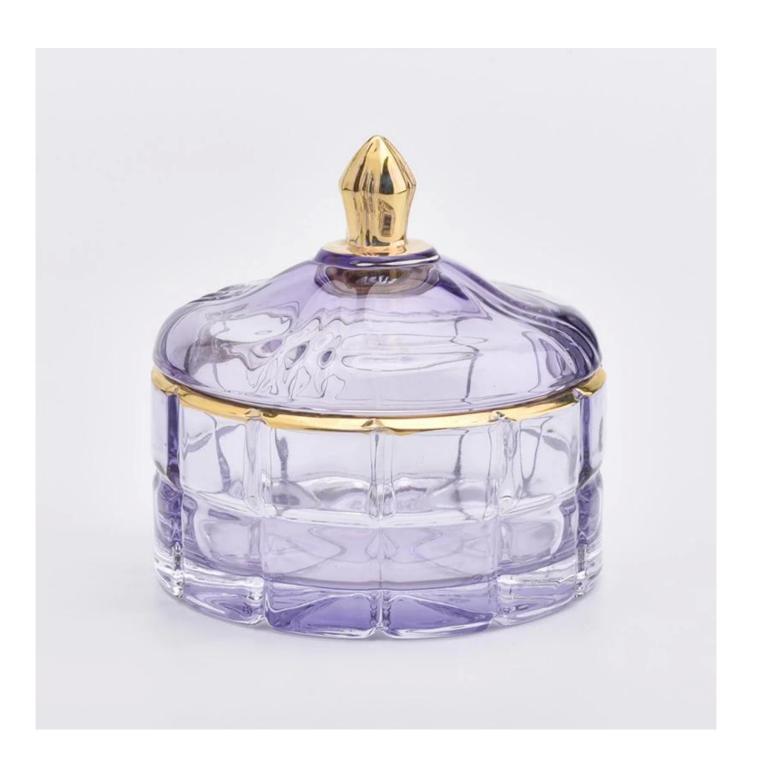

#### color glass candle jar with lid

Multiple styles selection, your customized design are acceptable