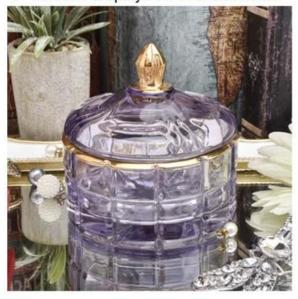

#### color glass candle jar with lid

Multiple styles selection, your customized design are acceptable