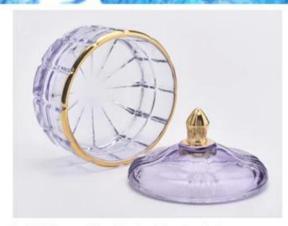

#### color glass candle jar with lid

Multiple styles selection, your customized design are acceptable