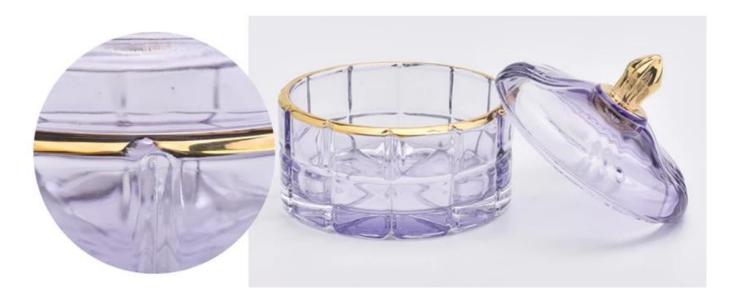

#### color glass candle jar with lid

Multiple styles selection, your customized design are acceptable