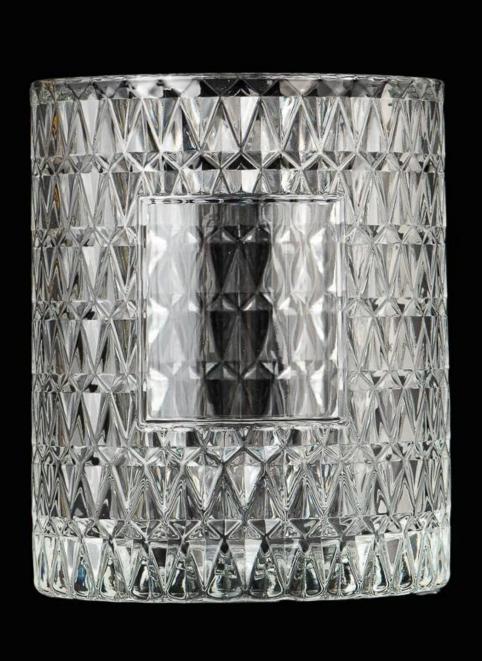

Wholesale 665ml Embossed Patterns Glass Wax Candle Jar Candle Holder Manufacturer

### product description

| product<br>name   | Wholesale 665ml Embossed Patterns Glass Wax Candle Jar Candle Holder<br>Manufacturer                |
|-------------------|-----------------------------------------------------------------------------------------------------|
| Sample<br>time    | 1. 5 days if there is glass shape and size<br>2. 15 days, if you need new shapes and sizes glass    |
| Measure           | Item No.:SGHY25052106 Top dia: 100mm Bottom dia: 98 mm Height: 123 mm Weight: 645g Capacity: 665 ml |
| Packing           | Normal packing,Individual gift box, PVC box, window box, color box, white box, etc                  |
| Delivery<br>time  | Within 35 days after the sample and order confirmed                                                 |
| Payment<br>term   | 30% deposit by T/T in advance and the balance against the copy of B/L                               |
| Shipment          | By sea,by air,by Express and your shipping agent is acceptable                                      |
| Usage<br>Occasion | Home decor, Wedding Decoration, Wedding Favors, Decoration enhancement,                             |