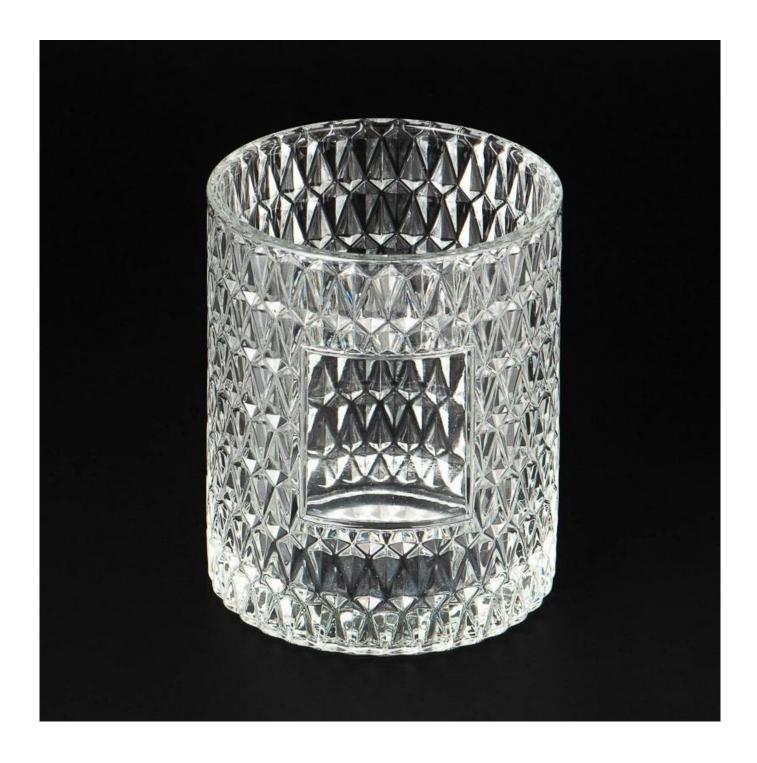

Wholesale 665ml Embossed Patterns Glass Wax Candle Jar Candle Holder Manufacturer

### product description

| product<br>name   | Wholesale 665ml Embossed Patterns Glass Wax Candle Jar Candle Holder<br>Manufacturer                |
|-------------------|-----------------------------------------------------------------------------------------------------|
| Sample<br>time    | 1. 5 days if there is glass shape and size<br>2. 15 days, if you need new shapes and sizes glass    |
| Measure           | Item No.:SGHY25052106 Top dia: 100mm Bottom dia: 98 mm Height: 123 mm Weight: 645g Capacity: 665 ml |
| Packing           | Normal packing,Individual gift box, PVC box, window box, color box, white box, etc                  |
| Delivery<br>time  | Within 35 days after the sample and order confirmed                                                 |
| Payment<br>term   | 30% deposit by T/T in advance and the balance against the copy of B/L                               |
| Shipment          | By sea,by air,by Express and your shipping agent is acceptable                                      |
| Usage<br>Occasion | Home decor, Wedding Decoration, Wedding Favors, Decoration enhancement,                             |