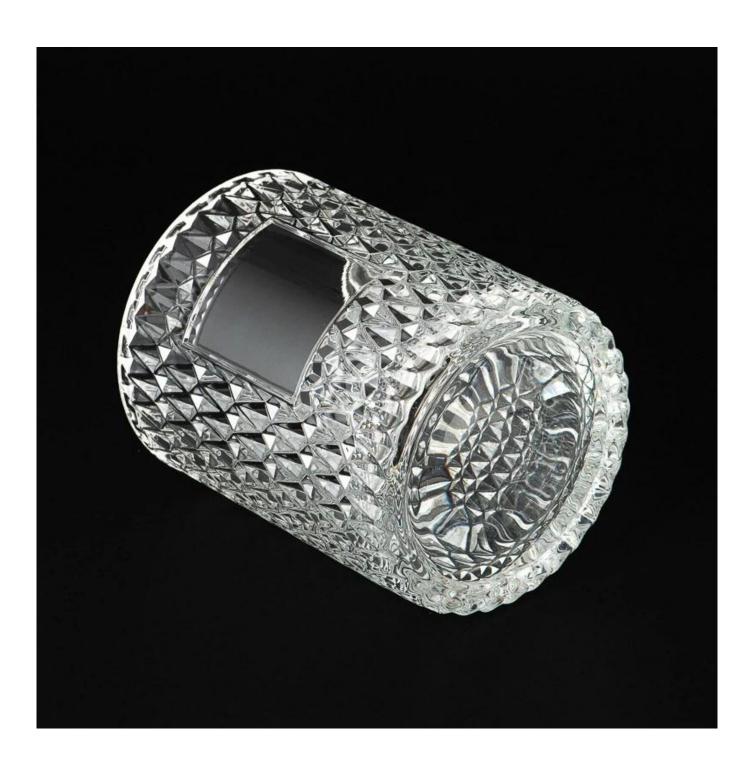

Wholesale 665ml Embossed Patterns Glass Wax Candle Jar Candle Holder Manufacturer

### product description

| product<br>name   | Wholesale 665ml Embossed Patterns Glass Wax Candle Jar Candle Holder<br>Manufacturer                |
|-------------------|-----------------------------------------------------------------------------------------------------|
| Sample<br>time    | 1. 5 days if there is glass shape and size<br>2. 15 days, if you need new shapes and sizes glass    |
| Measure           | Item No.:SGHY25052106 Top dia: 100mm Bottom dia: 98 mm Height: 123 mm Weight: 645g Capacity: 665 ml |
| Packing           | Normal packing,Individual gift box, PVC box, window box, color box, white box, etc                  |
| Delivery<br>time  | Within 35 days after the sample and order confirmed                                                 |
| Payment<br>term   | 30% deposit by T/T in advance and the balance against the copy of B/L                               |
| Shipment          | By sea,by air,by Express and your shipping agent is acceptable                                      |
| Usage<br>Occasion | Home decor, Wedding Decoration, Wedding Favors, Decoration enhancement,                             |