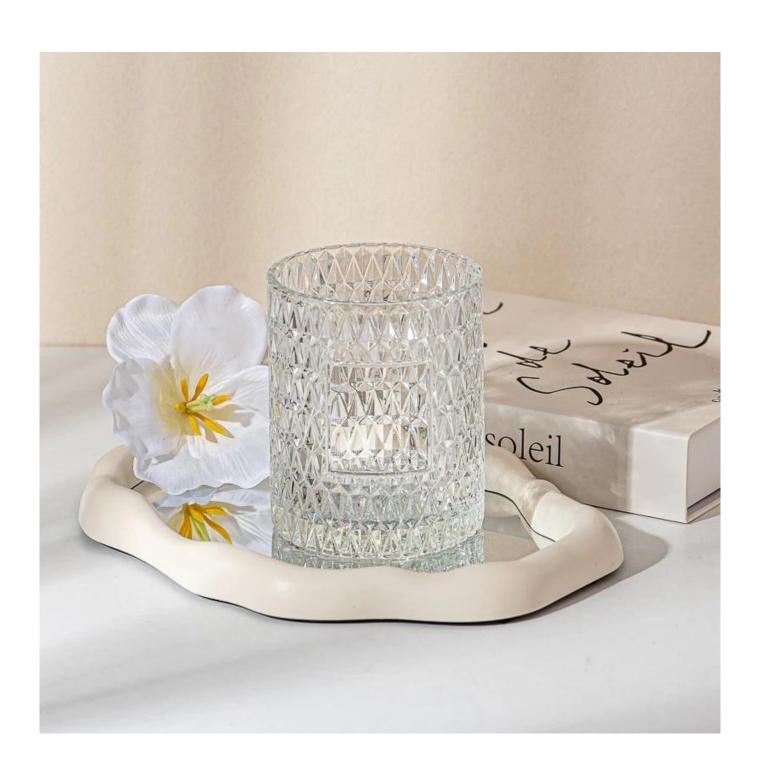

Wholesale 665ml Embossed Patterns Glass Wax Candle Jar Candle Holder Manufacturer

### product description

| product<br>name   | Wholesale 665ml Embossed Patterns Glass Wax Candle Jar Candle Holder<br>Manufacturer                |
|-------------------|-----------------------------------------------------------------------------------------------------|
| Sample<br>time    | 1. 5 days if there is glass shape and size<br>2. 15 days, if you need new shapes and sizes glass    |
| Measure           | Item No.:SGHY25052106 Top dia: 100mm Bottom dia: 98 mm Height: 123 mm Weight: 645g Capacity: 665 ml |
| Packing           | Normal packing,Individual gift box, PVC box, window box, color box, white box, etc                  |
| Delivery<br>time  | Within 35 days after the sample and order confirmed                                                 |
| Payment<br>term   | 30% deposit by T/T in advance and the balance against the copy of B/L                               |
| Shipment          | By sea,by air,by Express and your shipping agent is acceptable                                      |
| Usage<br>Occasion | Home decor, Wedding Decoration, Wedding Favors, Decoration enhancement,                             |