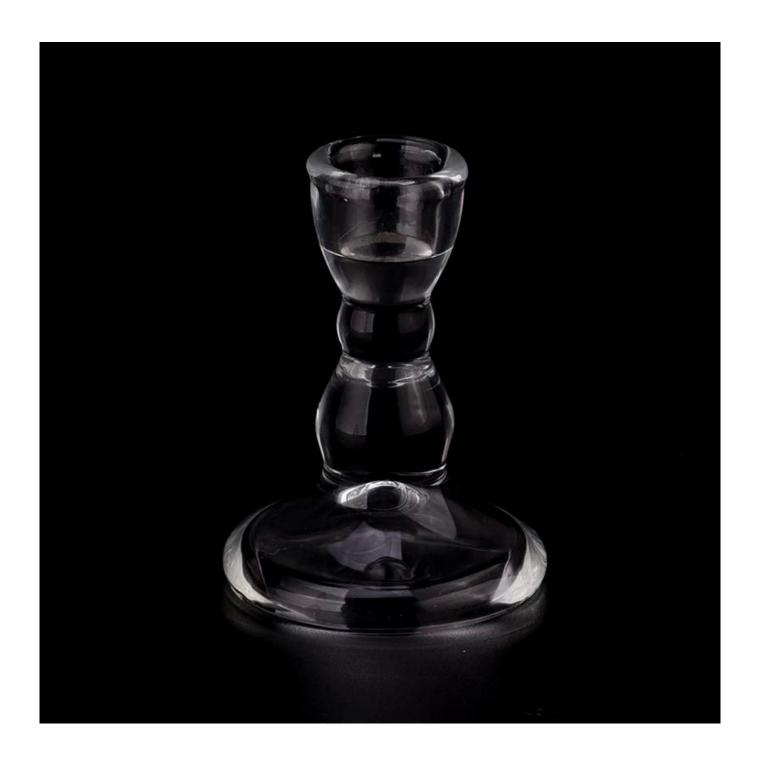

### Wholesale 6ml Tall Clear Candle Holder Glass Candlestick For Wedding

Why Choose Sunny Glassware

- Upmost dedication to design, never compression on quality
- <u>Sunny Glassware</u> strictly protect the customers' designs, all the newly designed items from us haven't been copied in three years.
- Product quality is the major focus in <u>Sunny Glassware</u>. <u>Sunny Glassware</u> once demolished 80,000 pcs of glass vessel with barely visible blemish.

# product description

| product<br>name   | Wholesale 6ml Tall Clear Candle Holder Glass Candlestick For Wedding                          |
|-------------------|-----------------------------------------------------------------------------------------------|
| Sample<br>time    | 1. 5 days if there is glass shape and size 2. 15 days, if you need new shapes and sizes glass |
| Measure           | Item No.:SGJD23071003 Top dia: 32mm Bottom dia: 65mm Height: 90mm Weight: 121g Capacity: 6ml  |
| Packing           | Normal packing, Individual gift box, PVC box, window box, color box, white box, etc           |
| Delivery<br>time  | Within 35 days after the sample and order confirmed                                           |
| Payment<br>term   | 30% deposit by T/T in advance and the balance against the copy of B/L                         |
| Shipment          | By sea,by air,by Express and your shipping agent is acceptable                                |
| Usage<br>Occasion | Home decor, Wedding Decoration, Wedding Favors, Decoration enhancement,                       |

Unusual shapes and simple style-perfect for presenting your style in any room. Quality, impressive style and these <u>glass candlestick</u> so very gift worthy.

This <u>glass candlestick</u> is a fantastic choice for high end scented poured candles. <u>glass candlestick</u> is highly versatile for use around the home, candle holders for wedding.

The <u>glass candlestick</u> light the candle, when the flame illuminates, <u>glass candlestick</u> the beautiful hues flashes. Unique <u>glass candlestick</u> for candle making, <u>glass candlestick</u> for your own use or for business, is a wonderful choice.