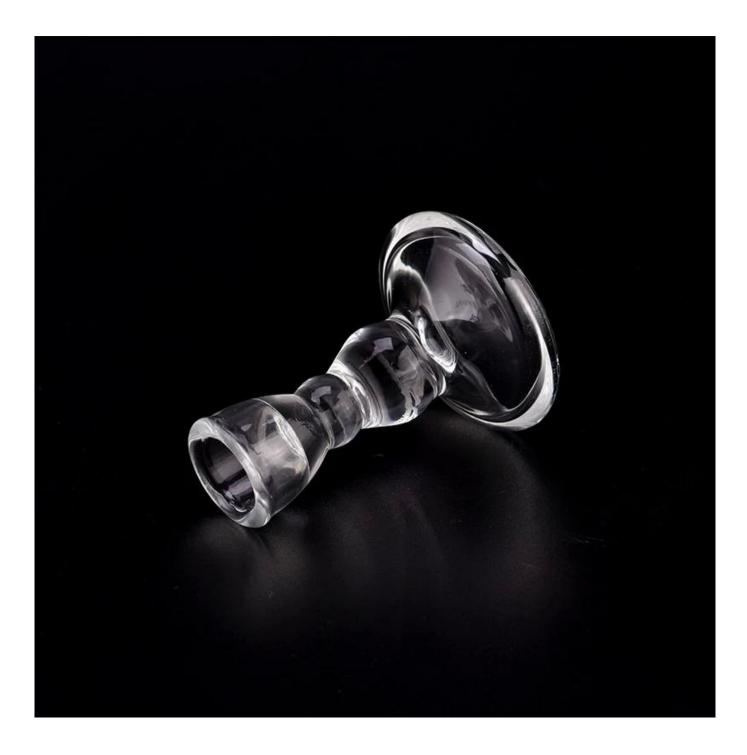

# product description

| product<br>name   | Wholesale 6ml Tall Clear Candle Holder Glass Candlestick For Wedding                          |
|-------------------|-----------------------------------------------------------------------------------------------|
| Sample<br>time    | 1. 5 days if there is glass shape and size 2. 15 days, if you need new shapes and sizes glass |
| Measure           | Item No.:SGJD23071003 Top dia: 32mm Bottom dia: 65mm Height: 90mm Weight: 121g Capacity: 6ml  |
| Packing           | Normal packing, Individual gift box, PVC box, window box, color box, white box, etc           |
| Delivery<br>time  | Within 35 days after the sample and order confirmed                                           |
| Payment<br>term   | 30% deposit by T/T in advance and the balance against the copy of B/L                         |
| Shipment          | By sea,by air,by Express and your shipping agent is acceptable                                |
| Usage<br>Occasion | Home decor, Wedding Decoration, Wedding Favors, Decoration enhancement,                       |

Unusual shapes and simple style-perfect for presenting your style in any room. Quality, impressive style and these <u>glass candlestick</u> so very gift worthy.

This <u>glass candlestick</u> is a fantastic choice for high end scented poured candles. <u>glass candlestick</u> is highly versatile for use around the home, candle holders for wedding.

The <u>glass candlestick</u> light the candle, when the flame illuminates, <u>glass candlestick</u> the beautiful hues flashes. Unique <u>glass candlestick</u> for candle making, <u>glass candlestick</u> for your own use or for business, is a wonderful choice.