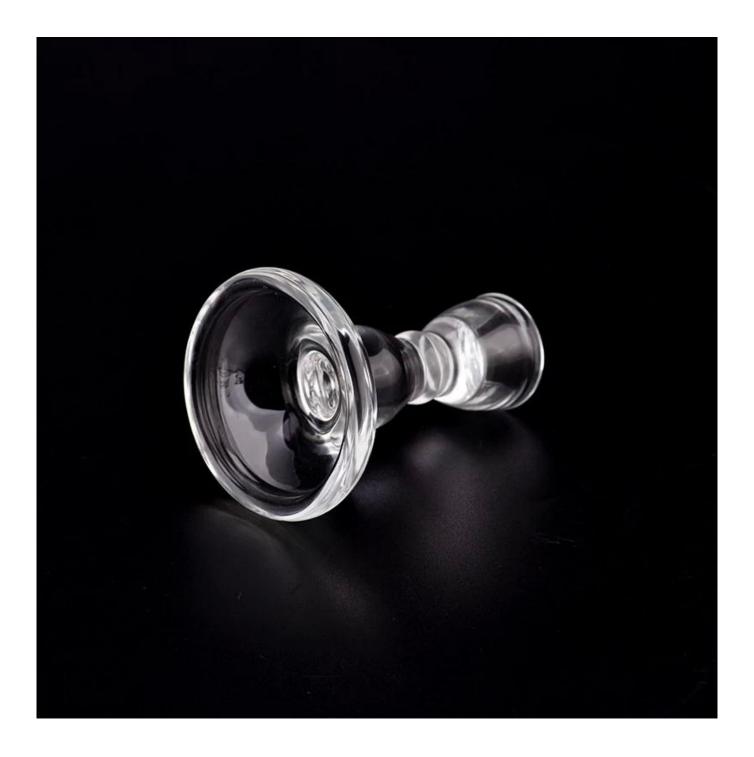

# product description

| product<br>name   | Wholesale 6ml Tall Clear Candle Holder Glass Candlestick For Wedding                          |
|-------------------|-----------------------------------------------------------------------------------------------|
| Sample<br>time    | 1. 5 days if there is glass shape and size 2. 15 days, if you need new shapes and sizes glass |
| Measure           | Item No.:SGJD23071003 Top dia: 32mm Bottom dia: 65mm Height: 90mm Weight: 121g Capacity: 6ml  |
| Packing           | Normal packing, Individual gift box, PVC box, window box, color box, white box, etc           |
| Delivery<br>time  | Within 35 days after the sample and order confirmed                                           |
| Payment<br>term   | 30% deposit by T/T in advance and the balance against the copy of B/L                         |
| Shipment          | By sea,by air,by Express and your shipping agent is acceptable                                |
| Usage<br>Occasion | Home decor, Wedding Decoration, Wedding Favors, Decoration enhancement,                       |

Unusual shapes and simple style-perfect for presenting your style in any room. Quality, impressive style and these <u>glass candlestick</u> so very gift worthy.

This <u>glass candlestick</u> is a fantastic choice for high end scented poured candles. <u>glass candlestick</u> is highly versatile for use around the home, candle holders for wedding.

The <u>glass candlestick</u> light the candle, when the flame illuminates, <u>glass candlestick</u> the beautiful hues flashes. Unique <u>glass candlestick</u> for candle making, <u>glass candlestick</u> for your own use or for business, is a wonderful choice.