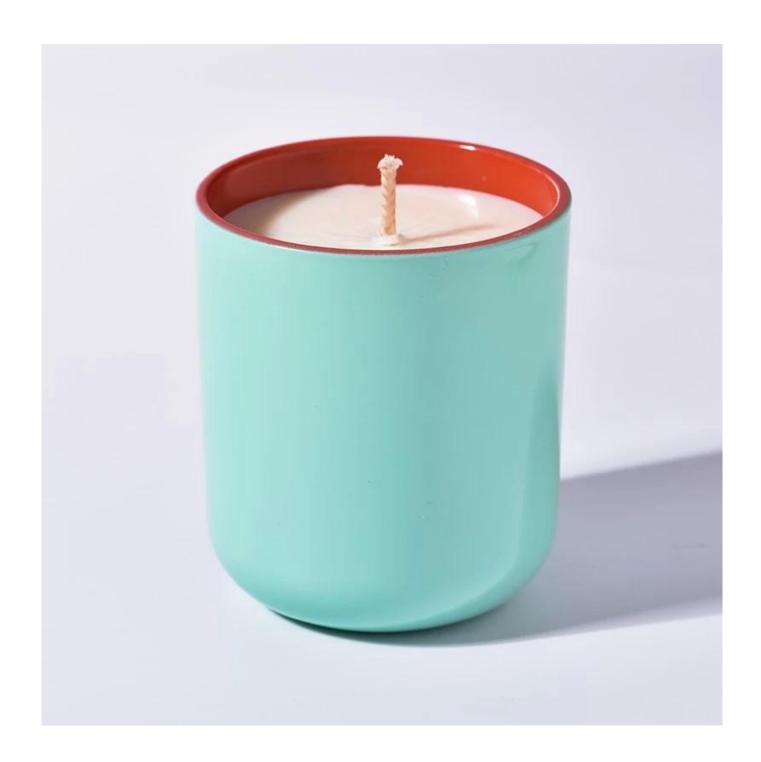

# Wholesale 6oz 8oz 10oz 12oz 14oz 16oz Cylinder Glass Candle Jars Round Bottom

| Element name     | Wholesale 6oz 8oz 10oz 12oz 14oz 16oz Cylinder Glass Candle Jars Round Bottom                                                                                                                           |
|------------------|---------------------------------------------------------------------------------------------------------------------------------------------------------------------------------------------------------|
| Sampling time    | 1.5 days if the shape and size of the products exist<br>2.15 days if you need new shape and size of the products                                                                                        |
| Packaging        | 24pcs / 36pcs / 48pcs regular safety packing and so on For export carton with egg divider                                                                                                               |
| MOQ              | 5000pcs                                                                                                                                                                                                 |
| Delivery time    | Within 35 days after the order confirmed                                                                                                                                                                |
| Payment terms    | 30% deposit by T / T in advance, the balance after showing the copy of B / L $$                                                                                                                         |
| Product features | <ol> <li>High quality and competitive prices</li> <li>Testing FDA, SGS, LFGB etc.</li> <li>Eco Friendly</li> <li>It is widely aimed at Wedding, party, home, bars etc.</li> <li>Machine made</li> </ol> |