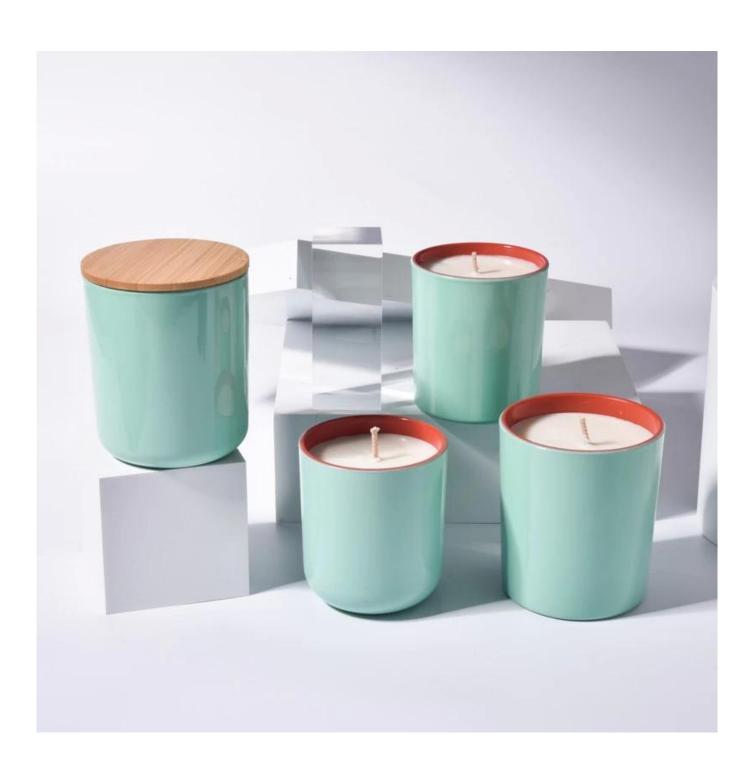

# Wholesale 6oz 8oz 10oz 12oz 14oz 16oz Cylinder Glass Candle Jars Round Bottom

| Element name     | Wholesale 6oz 8oz 10oz 12oz 14oz 16oz Cylinder Glass Candle Jars Round Bottom                                                                                                                           |
|------------------|---------------------------------------------------------------------------------------------------------------------------------------------------------------------------------------------------------|
| Sampling time    | 1.5 days if the shape and size of the products exist<br>2.15 days if you need new shape and size of the products                                                                                        |
| Packaging        | 24pcs / 36pcs / 48pcs regular safety packing and so on For export carton with egg divider                                                                                                               |
| MOQ              | 5000pcs                                                                                                                                                                                                 |
| Delivery time    | Within 35 days after the order confirmed                                                                                                                                                                |
| Payment terms    | 30% deposit by T / T in advance, the balance after showing the copy of B / L $$                                                                                                                         |
| Product features | <ol> <li>High quality and competitive prices</li> <li>Testing FDA, SGS, LFGB etc.</li> <li>Eco Friendly</li> <li>It is widely aimed at Wedding, party, home, bars etc.</li> <li>Machine made</li> </ol> |