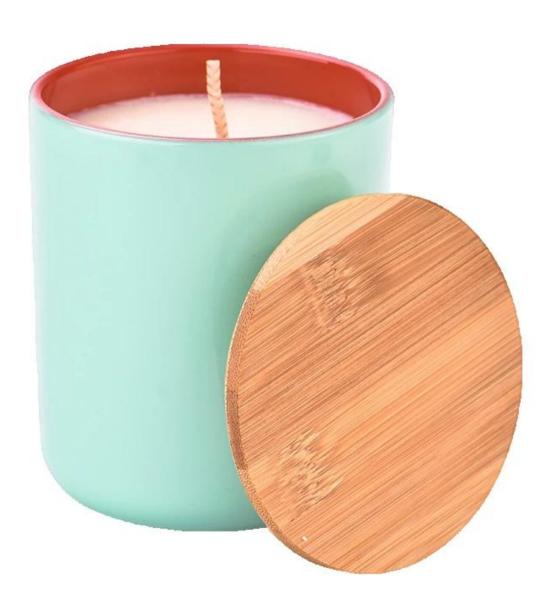

# Wholesale 6oz 8oz 10oz 12oz 14oz 16oz Cylinder Glass Candle Jars Round Bottom

| Element name     | Wholesale 6oz 8oz 10oz 12oz 14oz 16oz Cylinder Glass Candle Jars Round Bottom                                                                                                                           |
|------------------|---------------------------------------------------------------------------------------------------------------------------------------------------------------------------------------------------------|
| Sampling time    | 1.5 days if the shape and size of the products exist<br>2.15 days if you need new shape and size of the products                                                                                        |
| Packaging        | 24pcs / 36pcs / 48pcs regular safety packing and so on For export carton with egg divider                                                                                                               |
| MOQ              | 5000pcs                                                                                                                                                                                                 |
| Delivery time    | Within 35 days after the order confirmed                                                                                                                                                                |
| Payment terms    | 30% deposit by T / T in advance, the balance after showing the copy of B / L $$                                                                                                                         |
| Product features | <ol> <li>High quality and competitive prices</li> <li>Testing FDA, SGS, LFGB etc.</li> <li>Eco Friendly</li> <li>It is widely aimed at Wedding, party, home, bars etc.</li> <li>Machine made</li> </ol> |