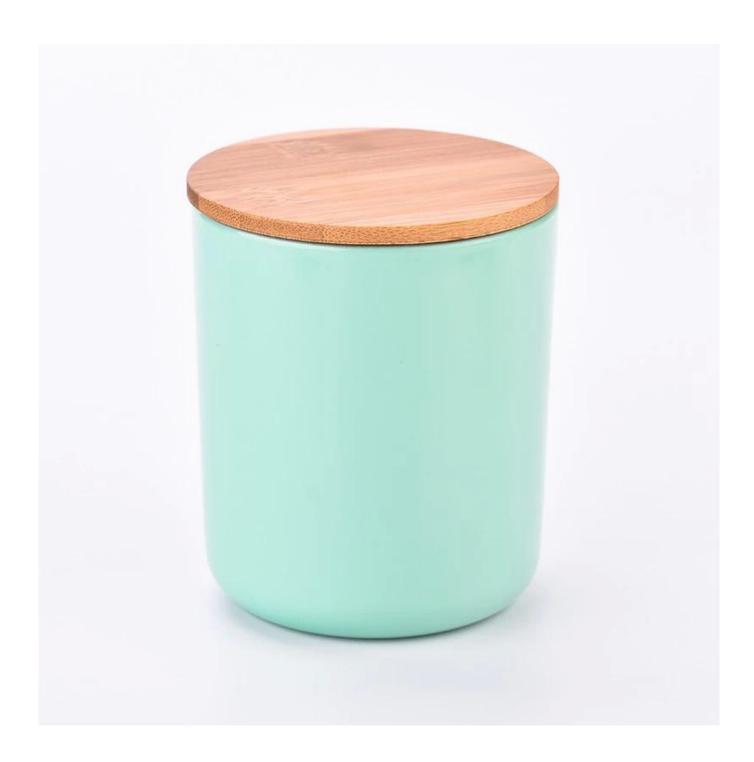

# Wholesale 6oz 8oz 10oz 12oz 14oz 16oz Cylinder Glass Candle Jars Round Bottom

| Element name     | Wholesale 6oz 8oz 10oz 12oz 14oz 16oz Cylinder Glass Candle Jars Round Bottom                                                                                                                           |
|------------------|---------------------------------------------------------------------------------------------------------------------------------------------------------------------------------------------------------|
| Sampling time    | 1.5 days if the shape and size of the products exist<br>2.15 days if you need new shape and size of the products                                                                                        |
| Packaging        | 24pcs / 36pcs / 48pcs regular safety packing and so on For export carton with egg divider                                                                                                               |
| MOQ              | 5000pcs                                                                                                                                                                                                 |
| Delivery time    | Within 35 days after the order confirmed                                                                                                                                                                |
| Payment terms    | 30% deposit by T / T in advance, the balance after showing the copy of B / L $$                                                                                                                         |
| Product features | <ol> <li>High quality and competitive prices</li> <li>Testing FDA, SGS, LFGB etc.</li> <li>Eco Friendly</li> <li>It is widely aimed at Wedding, party, home, bars etc.</li> <li>Machine made</li> </ol> |