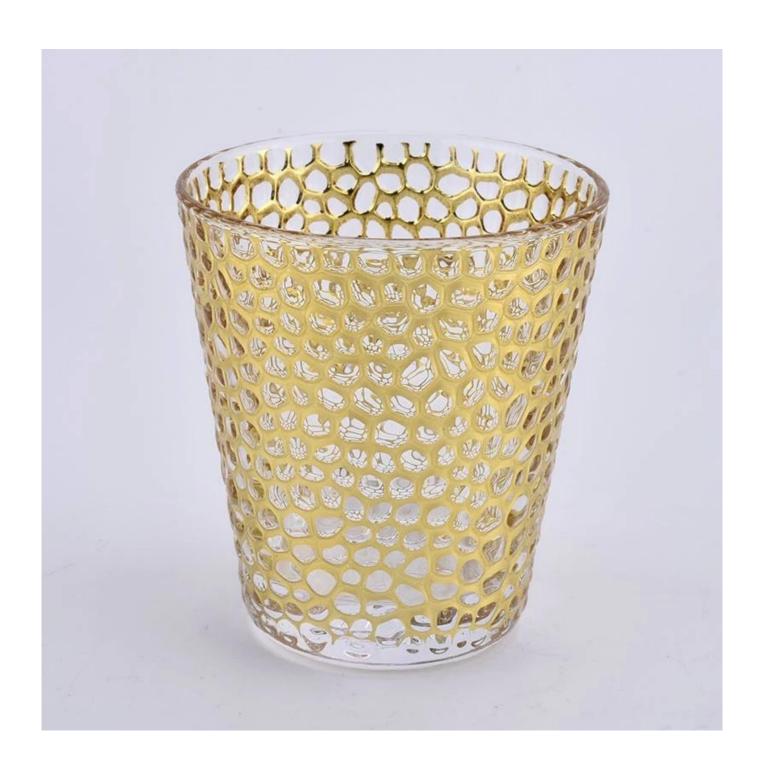

# Wholesale 6oz 8oz 10oz 12oz 14oz 16oz gold Cylinder Glass Candle Jars for wedding

| Element name     | Wholesale 6oz 8oz 10oz 12oz 14oz 16oz gold Cylinder Glass Candle Jars for wedding                                                                                                                       |
|------------------|---------------------------------------------------------------------------------------------------------------------------------------------------------------------------------------------------------|
| Sampling time    | 1.5 days if the shape and size of the products exist 2.15 days if you need new shape and size of the products                                                                                           |
| Packaging        | 24pcs / 36pcs / 48pcs regular safety packing and so on For export carton with egg divider                                                                                                               |
| MOQ              | 20000pcs                                                                                                                                                                                                |
| Delivery time    | Within 35 days after the order confirmed                                                                                                                                                                |
| Payment terms    | 30% deposit by T / T in advance, the balance after showing the copy of B / L $$                                                                                                                         |
| Product features | <ol> <li>High quality and competitive prices</li> <li>Testing FDA, SGS, LFGB etc.</li> <li>Eco Friendly</li> <li>It is widely aimed at Wedding, party, home, bars etc.</li> <li>Machine made</li> </ol> |