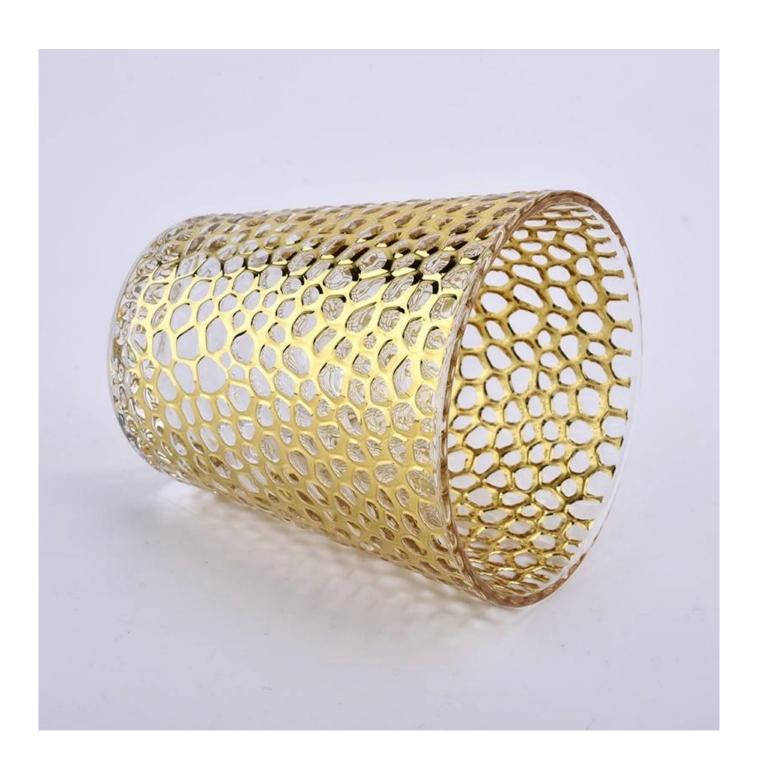

# Wholesale 6oz 8oz 10oz 12oz 14oz 16oz gold Cylinder Glass Candle Jars for wedding

| Element name     | Wholesale 6oz 8oz 10oz 12oz 14oz 16oz gold Cylinder Glass Candle Jars for wedding                                                                                                                       |
|------------------|---------------------------------------------------------------------------------------------------------------------------------------------------------------------------------------------------------|
| Sampling time    | 1.5 days if the shape and size of the products exist 2.15 days if you need new shape and size of the products                                                                                           |
| Packaging        | 24pcs / 36pcs / 48pcs regular safety packing and so on For export carton with egg divider                                                                                                               |
| MOQ              | 20000pcs                                                                                                                                                                                                |
| Delivery time    | Within 35 days after the order confirmed                                                                                                                                                                |
| Payment terms    | 30% deposit by T / T in advance, the balance after showing the copy of B / L $$                                                                                                                         |
| Product features | <ol> <li>High quality and competitive prices</li> <li>Testing FDA, SGS, LFGB etc.</li> <li>Eco Friendly</li> <li>It is widely aimed at Wedding, party, home, bars etc.</li> <li>Machine made</li> </ol> |