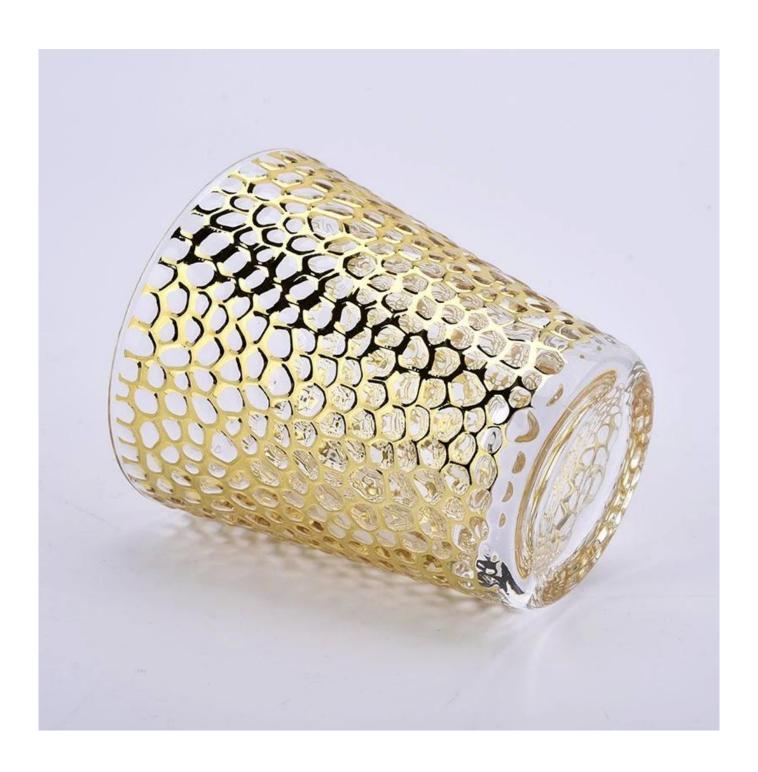

# Wholesale 6oz 8oz 10oz 12oz 14oz 16oz gold Cylinder Glass Candle Jars for wedding

| Element name     | Wholesale 6oz 8oz 10oz 12oz 14oz 16oz gold Cylinder Glass Candle Jars for wedding                                                                                                                       |
|------------------|---------------------------------------------------------------------------------------------------------------------------------------------------------------------------------------------------------|
| Sampling time    | 1.5 days if the shape and size of the products exist 2.15 days if you need new shape and size of the products                                                                                           |
| Packaging        | 24pcs / 36pcs / 48pcs regular safety packing and so on For export carton with egg divider                                                                                                               |
| MOQ              | 20000pcs                                                                                                                                                                                                |
| Delivery time    | Within 35 days after the order confirmed                                                                                                                                                                |
| Payment terms    | 30% deposit by T / T in advance, the balance after showing the copy of B / L $$                                                                                                                         |
| Product features | <ol> <li>High quality and competitive prices</li> <li>Testing FDA, SGS, LFGB etc.</li> <li>Eco Friendly</li> <li>It is widely aimed at Wedding, party, home, bars etc.</li> <li>Machine made</li> </ol> |