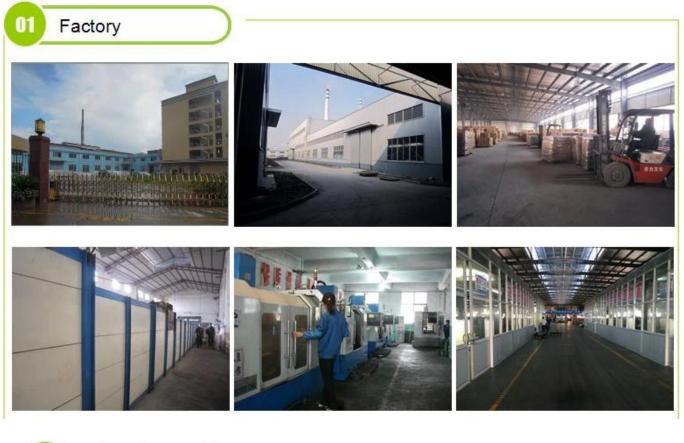

|
| Delivery time    | Within 35 days after the order confirmed                                                                                                                                                                |
| Payment terms    | 30% deposit by T / T in advance, the balance after showing the copy of B / L $$                                                                                                                         |
| Product features | <ol> <li>High quality and competitive prices</li> <li>Testing FDA, SGS, LFGB etc.</li> <li>Eco Friendly</li> <li>It is widely aimed at Wedding, party, home, bars etc.</li> <li>Machine made</li> </ol> |



More Product Pictures

×





























### Spraying



Electroplating



Engraving



□ Silk-screen



Spraying
Engraving
Electroplating
Silk-Screen



#### The characteristics of the blown glass a month

- 1. Its advantage including sculpture of abundance, techniques, surface effects, color etc.
- 2. Quality is a difficult check and tolerance of size, weight and shape is greater.
- 3. The price is high and the product is limited for special technical glass.

#### **Application method**

- 1. Using it under the guidance of the adult
- 2. Wash it with clean or hot water before use
- 3. Do not touch the edge of the glass cup, try taking the bottom or the handle of it

#### **Precautions**

- 1. Beer, red wine, white wine, drink or hot water should not be too full
- 2. To avoid hurting your children's hand, please put them w