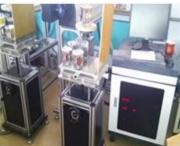

### Spraying

Electroplating

Engraving

□ Silk-screen

Spraying
Engraving
Electroplating
Silk-Screen