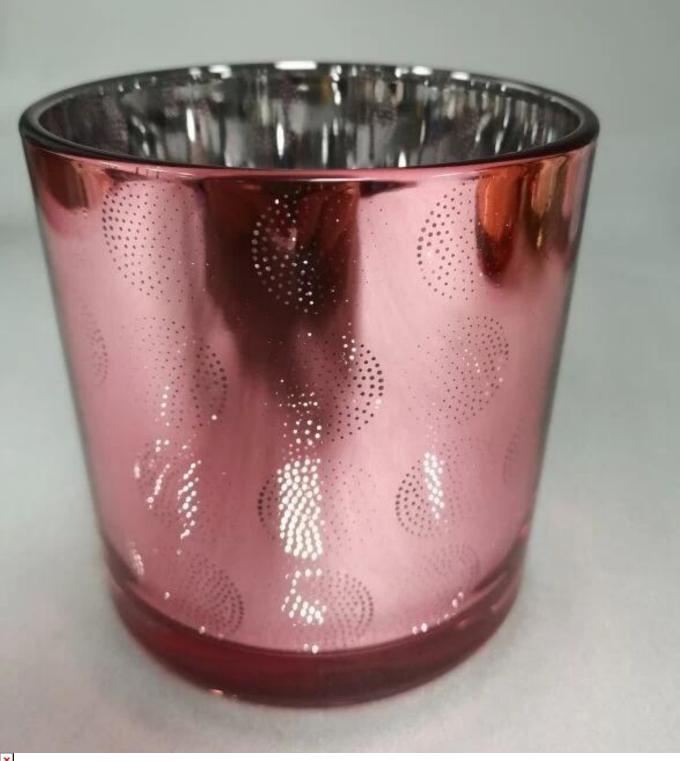

# Wholesale 6oz 8oz 10oz 12oz 14oz 16oz straight line jar with customized electroplating and laser pattern Glass Candle Jars for wedding

Product Details

| Element name     | Wholesale 6oz 8oz 10oz 12oz 14oz 16oz straight line jar with customized electroplating and laser pattern Glass Candle Jars for wedding                                                                  |
|------------------|---------------------------------------------------------------------------------------------------------------------------------------------------------------------------------------------------------|
| Sampling time    | <ul><li>1.5 days if the shape and size of the products exist</li><li>2.15 days if you need new shape and size of the products</li></ul>                                                                 |
| Packaging        | 24pcs / 36pcs / 48pcs regular safety packing and so on For export carton with egg divider                                                                                                               |
| MOQ              | 20000pcs                                                                                                                                                                                                |
| Delivery time    | Within 35 days after the order confirmed                                                                                                                                                                |
| Payment terms    | 30% deposit by T / T in advance, the balance after showing the copy of B / L $$                                                                                                                         |
| Product features | <ol> <li>High quality and competitive prices</li> <li>Testing FDA, SGS, LFGB etc.</li> <li>Eco Friendly</li> <li>It is widely aimed at Wedding, party, home, bars etc.</li> <li>Machine made</li> </ol> |