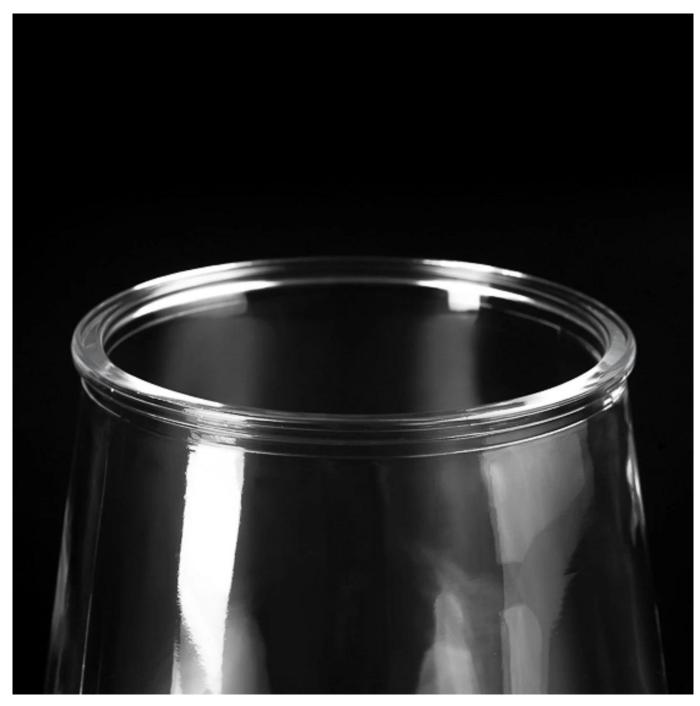

#### **Candle Jars Description**

| Item no     | SGHY24110702                                                |
|-------------|-------------------------------------------------------------|
| Material    | glass candle jar                                            |
| craft       | pressed glass candle jars                                   |
| Sample time | 1. 5 days if there is glass shape and size                  |
|             | 2. 15 days, if you need new shapes and sizes glass          |
| Packing     | The usual packing, 4 pieces in the inner box, 48 pieces box |