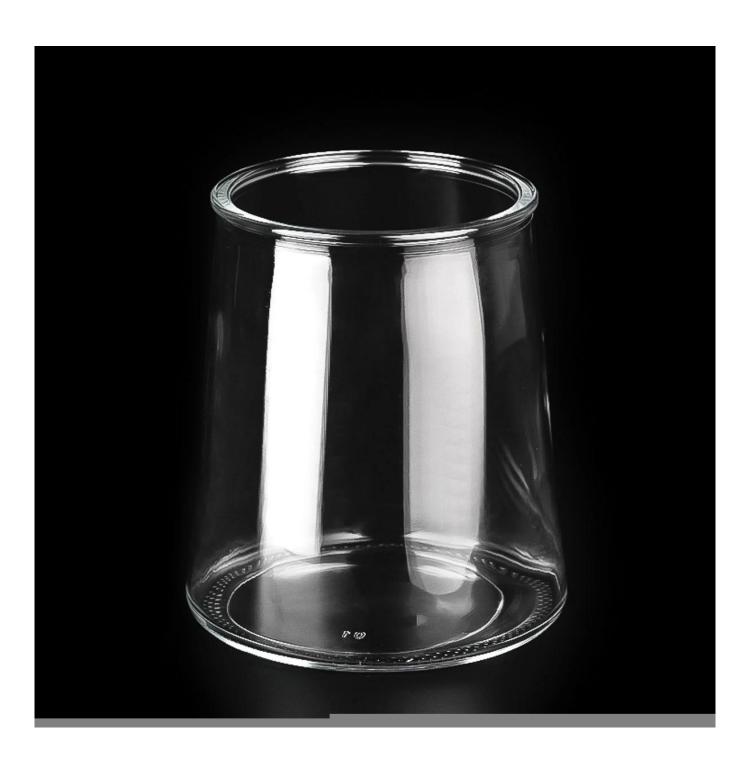

#### **Candle Jars Description**

| Item no     | SGHY24110702                                                |
|-------------|-------------------------------------------------------------|
| Material    | glass candle jar                                            |
| craft       | pressed glass candle jars                                   |
| Sample time | 1. 5 days if there is glass shape and size                  |
|             | 2. 15 days, if you need new shapes and sizes glass          |
| Packing     | The usual packing, 4 pieces in the inner box, 48 pieces box |