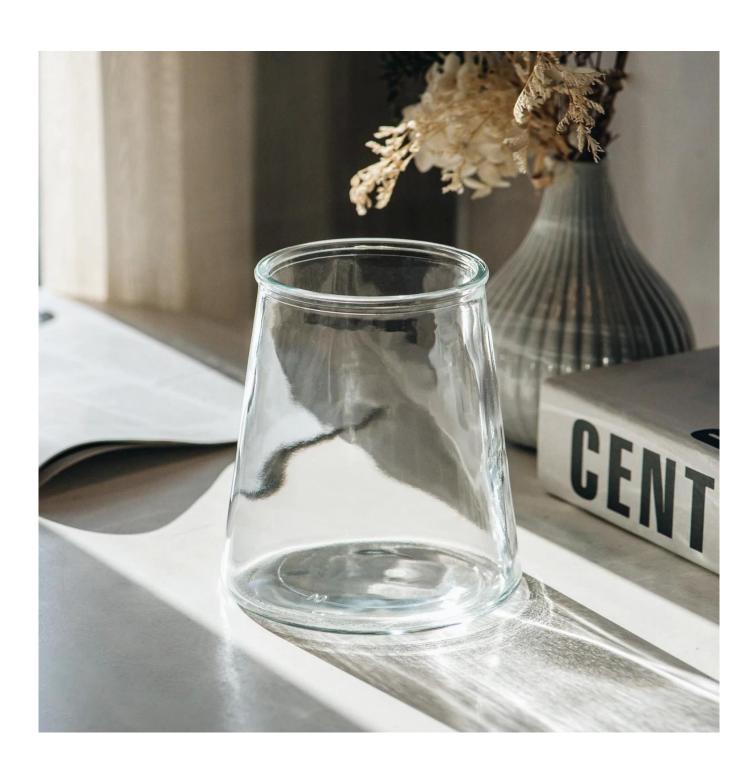

## Wholesale 700ml 800ml Large capacity glass candle container

#### **Candle Jars Description**

| Item no     | SGHY24110702                                                |
|-------------|-------------------------------------------------------------|
| Material    | glass candle jar                                            |
| craft       | pressed glass candle jars                                   |
| Sample time | 1. 5 days if there is glass shape and size                  |
|             | 2. 15 days, if you need new shapes and sizes glass          |
| Packing     | The usual packing, 4 pieces in the inner box, 48 pieces box |