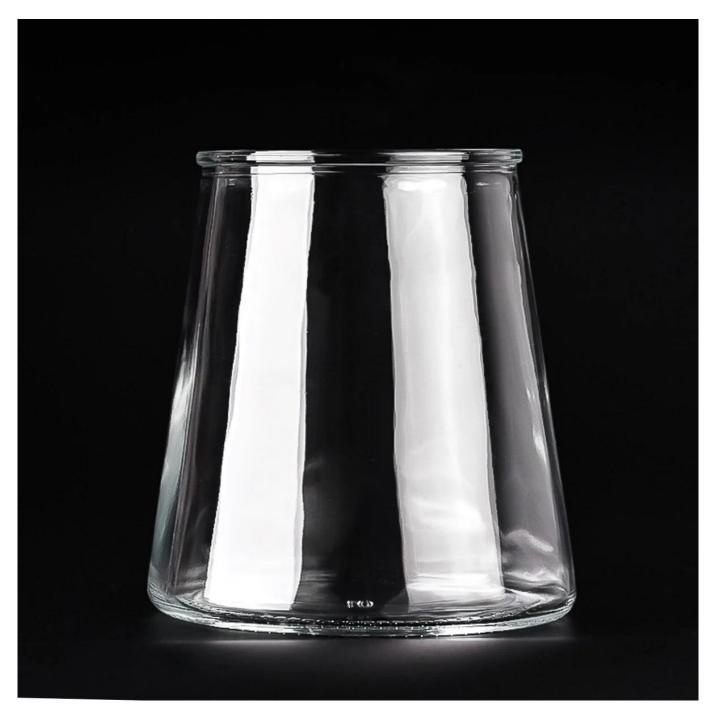

## Wholesale 700ml 800ml Large capacity glass candle container

#### **Candle Jars Description**

| Item no     | SGHY24110702                                                |
|-------------|-------------------------------------------------------------|
| Material    | glass candle jar                                            |
| craft       | pressed glass candle jars                                   |
| Sample time | 1. 5 days if there is glass shape and size                  |
|             | 2. 15 days, if you need new shapes and sizes glass          |
| Packing     | The usual packing, 4 pieces in the inner box, 48 pieces box |