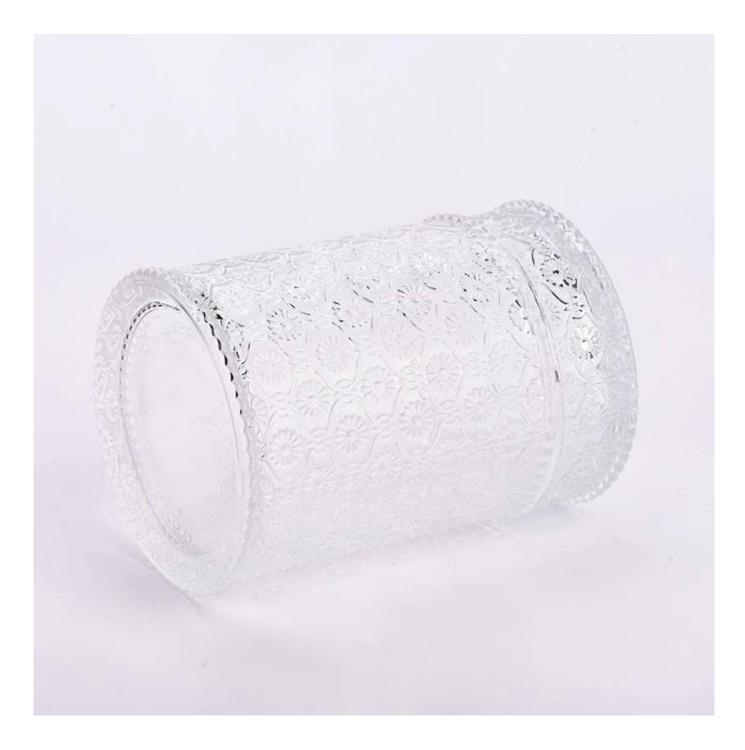

This **glass candle jar with lid** is made of fine glass and has been carefully processed and decorated to make its appearance smooth and transparent, giving people a feeling of high texture and sophistication.

Covered **glass candle jar with lid** can be placed according to the need of different numbers of candles, by adjusting the brightness and lighting effect of the candle holder, to create a warm and romantic holiday atmosphere.

**glass candle jar with lid** have a clean and balanced shape for a more contemporary style container that fits a wide variety of branding styles.

We also carry the  ${\color{red} {\bf glass}}$   ${\color{red} {\bf candle}}$   ${\color{red} {\bf jar}}$   ${\color{red} {\bf with}}$   ${\color{red} {\bf lid}}$  in additional colors and sizes.