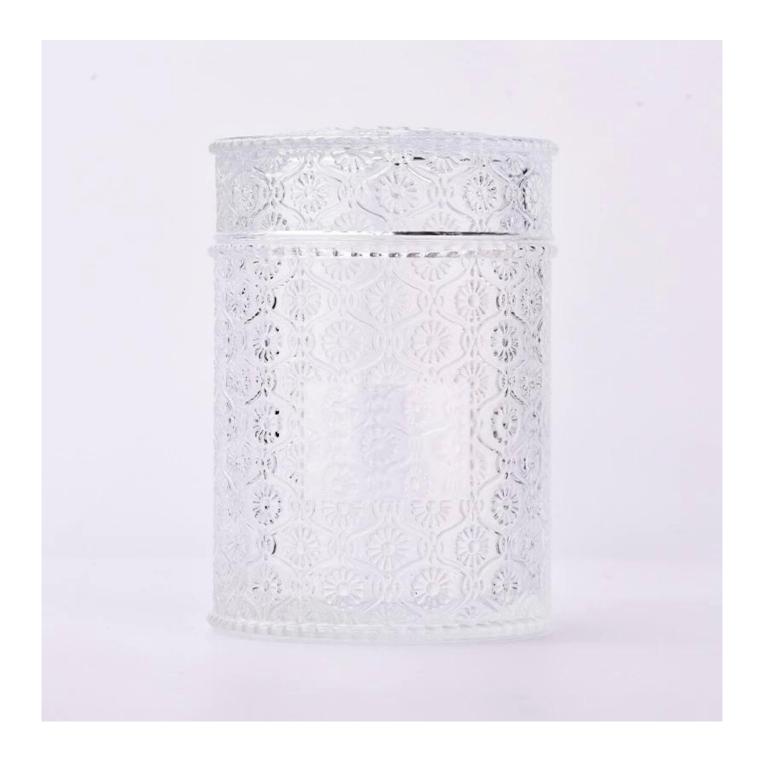

## product description

| product<br>name   | Wholesale 741ml <b>glass candle jar with lid</b> flower pattern candle container                                                                                  |
|-------------------|-------------------------------------------------------------------------------------------------------------------------------------------------------------------|
| Sample<br>time    | <ol> <li>5 days if there is glass shape and size</li> <li>15 days, if you need new shapes and sizes glass</li> </ol>                                              |
| Measure           | Item No.:SGKY23101104 Jar Top dia:107 mm Bottom dia:107 mm Height:120 mm Wall thickness:6 mm Weight:618 g Capacity:741 ml Lid Dia:106 mm Height:34 mm Weight:309g |
| Packing           | Normal packing, Individual gift box, PVC box, window box, color box, white box, etc                                                                               |
| Delivery<br>time  | Within 35 days after the sample and order confirmed                                                                                                               |
| Payment<br>term   | 30% deposit by T/T in advance and the balance against the copy of B/L                                                                                             |
| Shipment          | By sea,by air,by Express and your shipping agent is acceptable                                                                                                    |
| Usage<br>Occasion | Home decor,Wedding Decoration,Wedding Favors,Decoration enhancement,                                                                                              |

This **glass candle jar with lid** is made of fine glass and has been carefully processed and decorated to make its appearance smooth and transparent, giving people a feeling of high texture and sophistication.