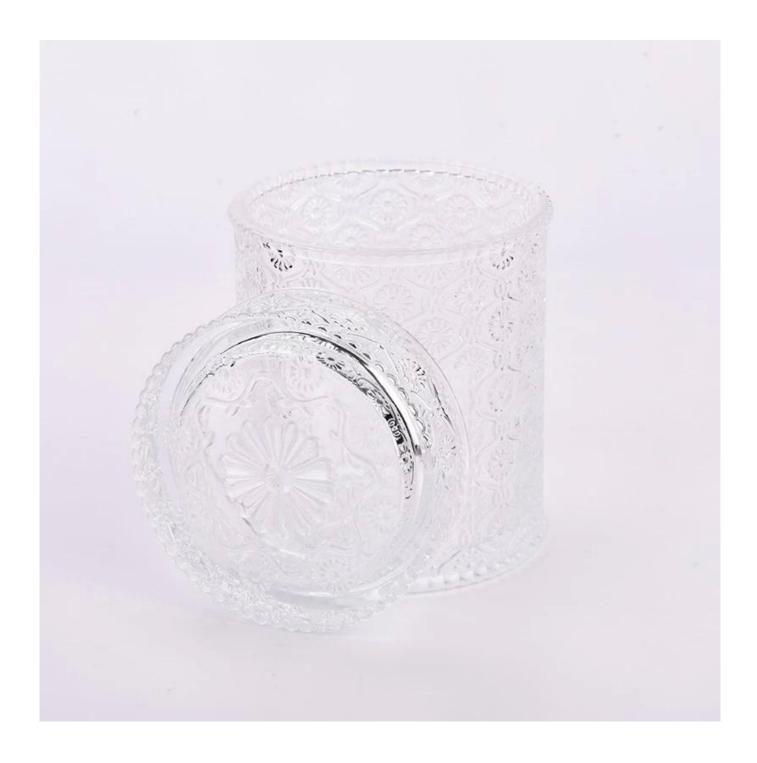

## product description

| product<br>name   | Wholesale 741ml <b>glass candle jar with lid</b> flower pattern candle container                                                                                  |
|-------------------|-------------------------------------------------------------------------------------------------------------------------------------------------------------------|
| Sample<br>time    | <ol> <li>5 days if there is glass shape and size</li> <li>15 days, if you need new shapes and sizes glass</li> </ol>                                              |
| Measure           | Item No.:SGKY23101104 Jar Top dia:107 mm Bottom dia:107 mm Height:120 mm Wall thickness:6 mm Weight:618 g Capacity:741 ml Lid Dia:106 mm Height:34 mm Weight:309g |
| Packing           | Normal packing, Individual gift box, PVC box, window box, color box, white box, etc                                                                               |
| Delivery<br>time  | Within 35 days after the sample and order confirmed                                                                                                               |
| Payment<br>term   | 30% deposit by T/T in advance and the balance against the copy of B/L                                                                                             |
| Shipment          | By sea,by air,by Express and your shipping agent is acceptable                                                                                                    |
| Usage<br>Occasion | Home decor,Wedding Decoration,Wedding Favors,Decoration enhancement,                                                                                              |

Covered **glass candle jar with lid** can be placed according to the need of different numbers of candles, by adjusting the brightness and lighting effect of the candle holder, to create a warm and romantic holiday atmosphere.