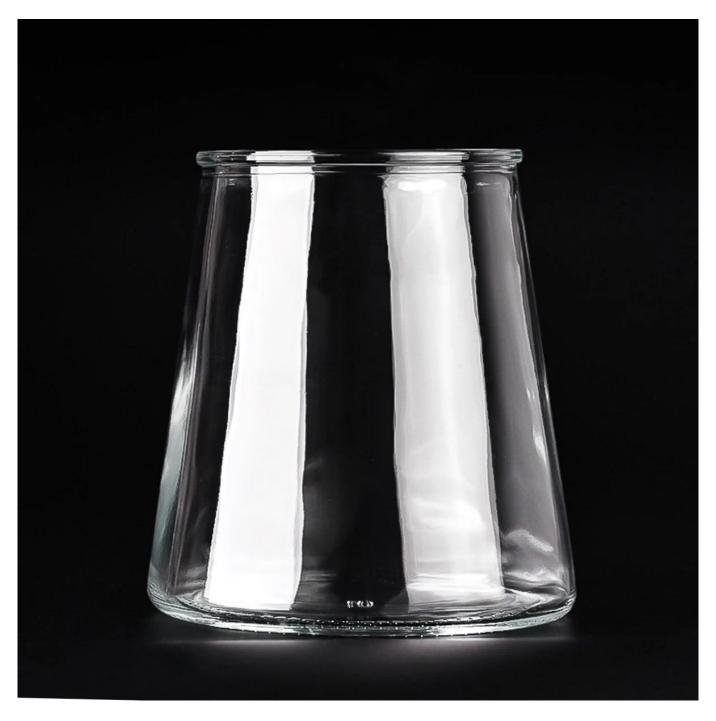

## Wholesale 780ml Large capacity glass candle container for home deco

#### **Candle Jars Description**

| Item no     | SGHY24110702                                                |
|-------------|-------------------------------------------------------------|
| Material    | glass candle jar                                            |
| craft       | pressed glass candle jars                                   |
| Sample time | 1. 5 days if there is glass shape and size                  |
|             | 2. 15 days, if you need new shapes and sizes glass          |
| Packing     | The usual packing, 4 pieces in the inner box, 48 pieces box |