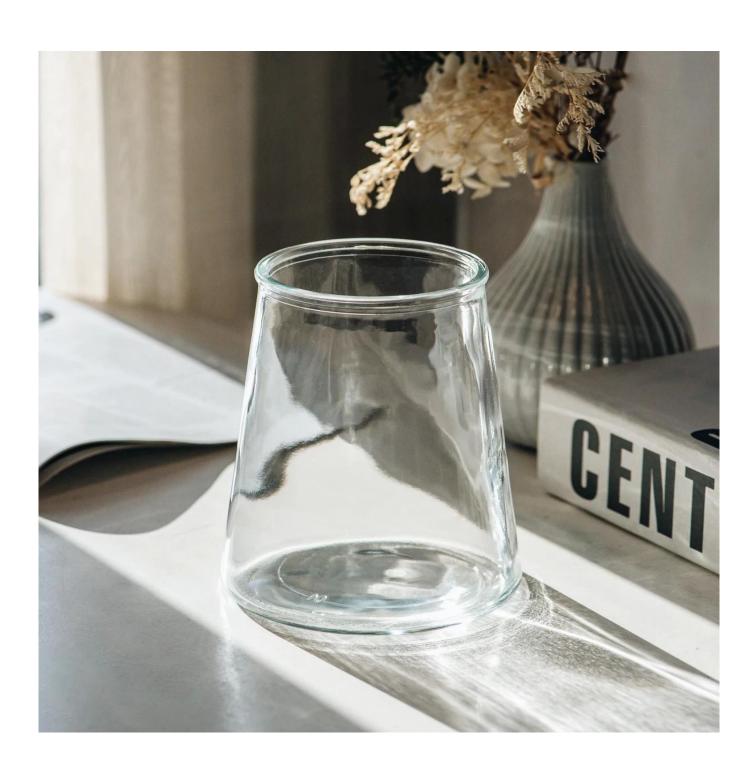

## Wholesale 780ml Large capacity glass candle container for home deco

#### **Candle Jars Description**

| Item no     | SGHY24110702                                                |
|-------------|-------------------------------------------------------------|
| Material    | glass candle jar                                            |
| craft       | pressed glass candle jars                                   |
| Sample time | 1. 5 days if there is glass shape and size                  |
|             | 2. 15 days, if you need new shapes and sizes glass          |
| Packing     | The usual packing, 4 pieces in the inner box, 48 pieces box |