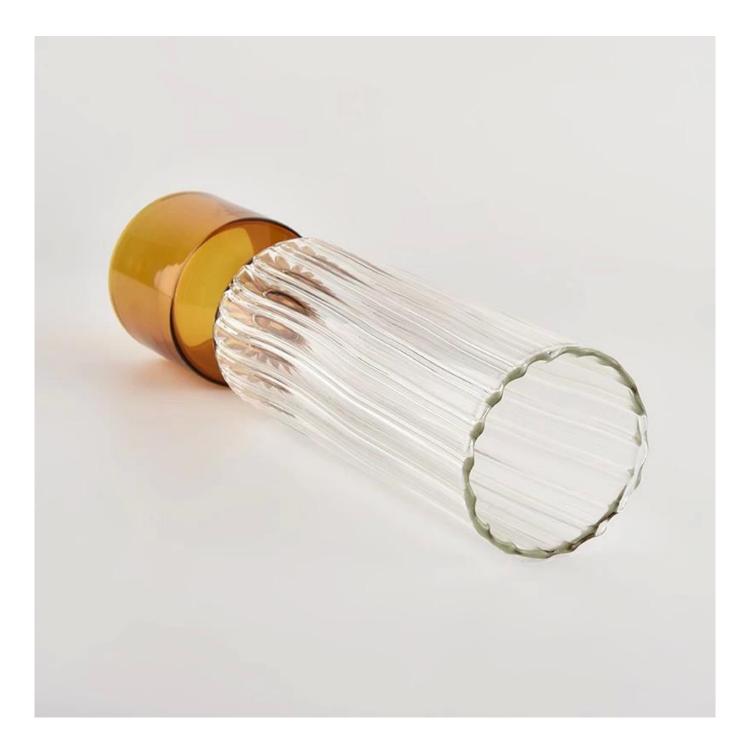

# Wholesale 800ml home decor borosilicate glass decoration vase

- \* this candle holder is glass material
- \* popular size in market

#### Candle Jars Description

| ltem number. | SGDS21101605              |
|--------------|---------------------------|
| Material     | glass                     |
| craft        | pressed glass candle jars |