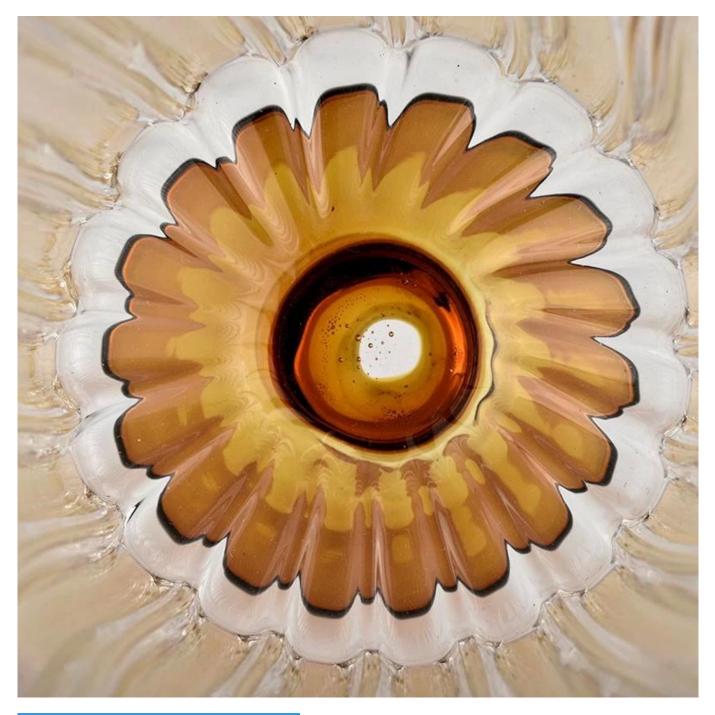

# Wholesale 800ml home decor borosilicate glass decoration vase

- \* this candle holder is glass material
- \* popular size in market

#### Candle Jars Description

| ltem number. | SGDS21101605              |
|--------------|---------------------------|
| Material     | glass                     |
| craft        | pressed glass candle jars |