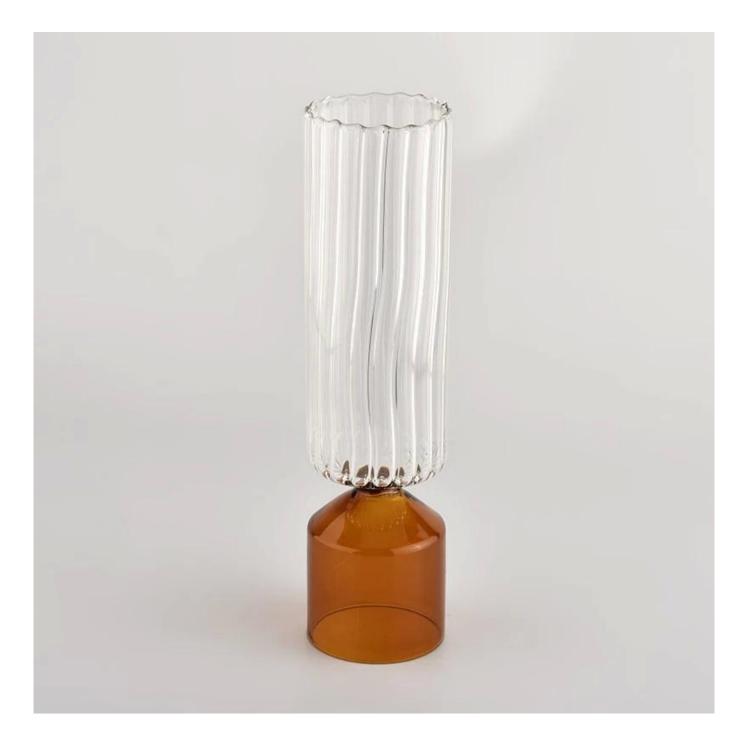

# Wholesale 800ml home decor borosilicate glass decoration vase

- \* this candle holder is glass material
- \* popular size in market

#### Candle Jars Description

| ltem number. | SGDS21101605              |
|--------------|---------------------------|
| Material     | glass                     |
| craft        | pressed glass candle jars |