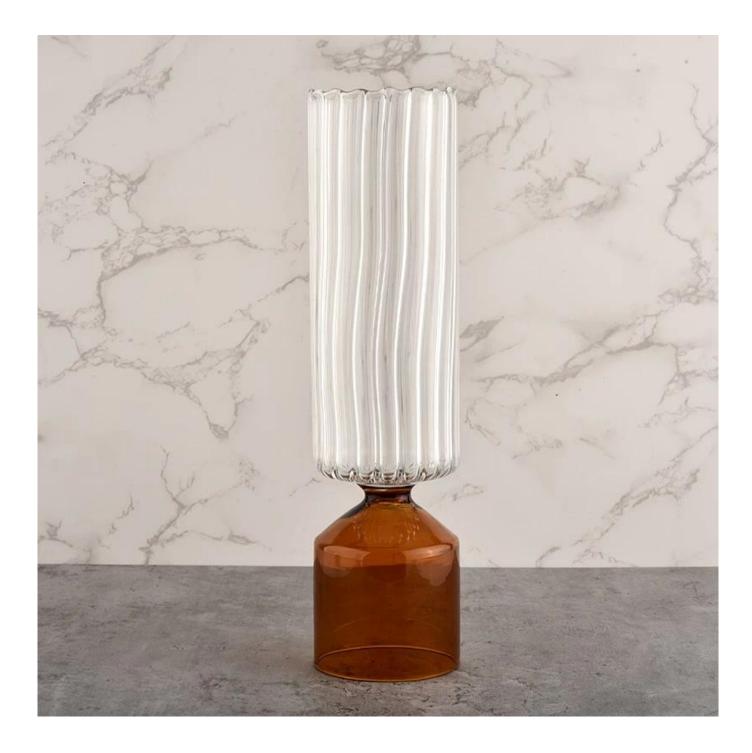

# Wholesale 800ml home decor borosilicate glass decoration vase

- \* this candle holder is glass material
- \* popular size in market

#### Candle Jars Description

| ltem number. | SGDS21101605              |
|--------------|---------------------------|
| Material     | glass                     |
| craft        | pressed glass candle jars |