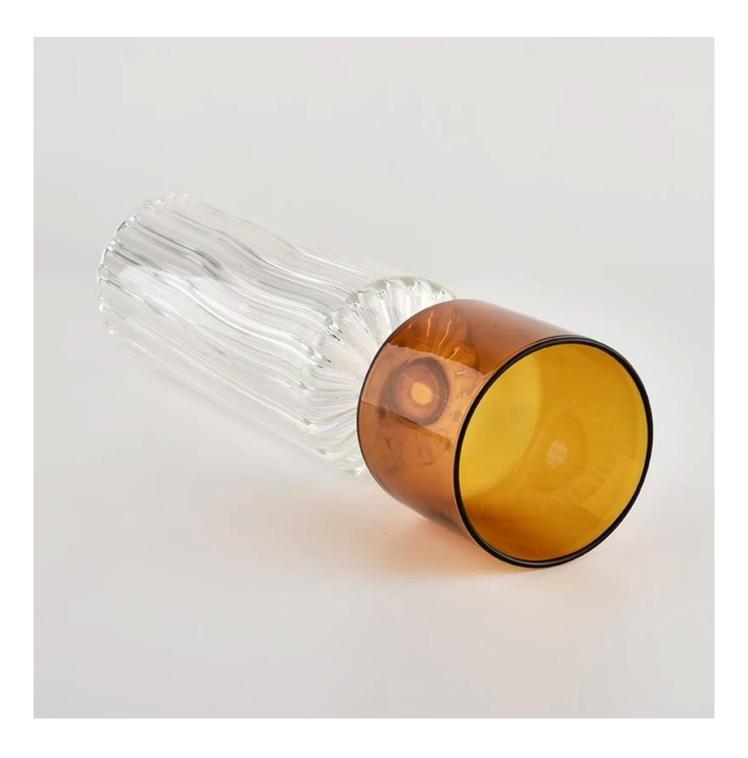

# Wholesale 800ml home decor borosilicate glass decoration vase

- \* this candle holder is glass material
- \* popular size in market

#### Candle Jars Description

| ltem number. | SGDS21101605              |
|--------------|---------------------------|
| Material     | glass                     |
| craft        | pressed glass candle jars |