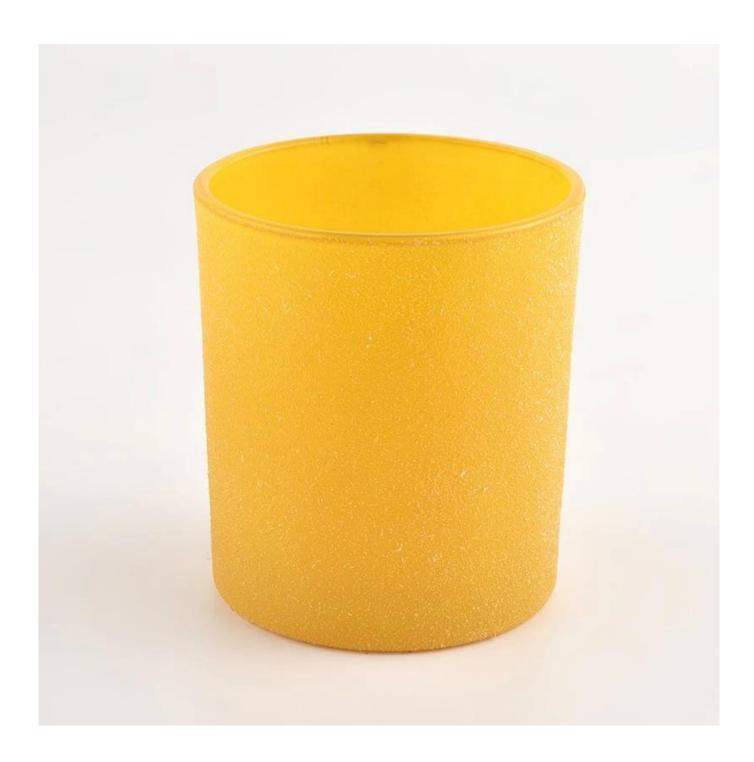

## Wholesale 80z Yellow Empty Container Glass Candle Jars With Gift Box

Why Choose **Sunny Glassware** 

- Upmost dedication to design, never compression on quality
- <u>Sunny Glassware</u> strictly protect the customers' designs, all the newly designed items from us haven't been copied in three years.
- Product quality is the major focus in Sunny Glassware. <u>Sunny Glassware</u> once demolished 80,000 pcs of glass vessel with barely visible blemish.

| Measure           | Item No.:SGHL21121546 Top dia: 80mm Bottom dia: 74mm Height: 90mm Weight: 290g Capacity: 300ml |
|-------------------|------------------------------------------------------------------------------------------------|
| Packing           | Normal packing, Individual gift box, PVC box, window box, color box, white box, etc            |
| Delivery<br>time  | Within 35 days after the sample and order confirmed                                            |
| Payment<br>term   | 30% deposit by T/T in advance and the balance against the copy of B/L                          |
| Shipment          | By sea,by air,by Express and your shipping agent is acceptable                                 |
| Usage<br>Occasion | Home decor,Wedding Decoration,Wedding Favors,Decoration enhancement,                           |