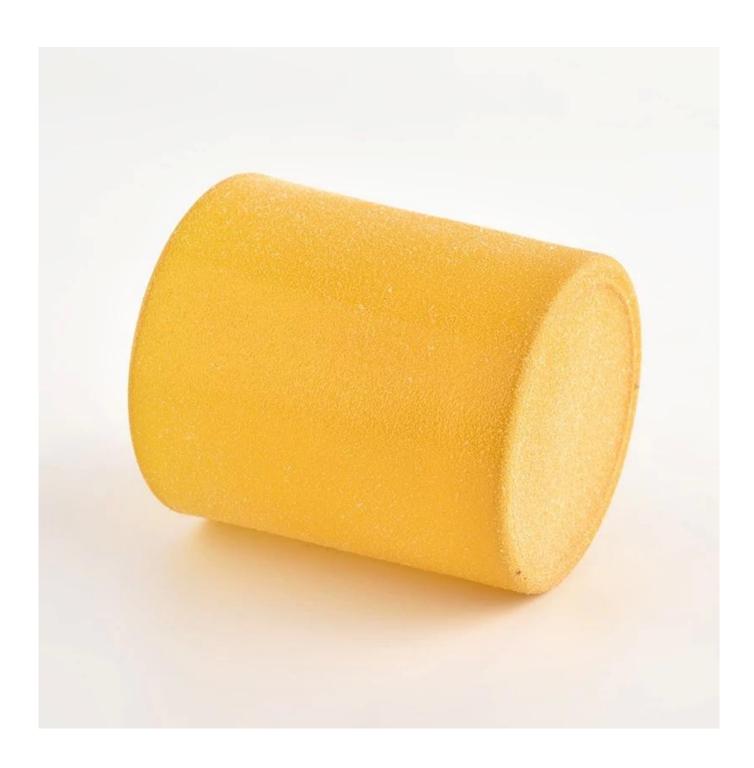

## Wholesale 80z Yellow Empty Container Glass Candle Jars With Gift Box

Why Choose **Sunny Glassware** 

- Upmost dedication to design, never compression on quality
- <u>Sunny Glassware</u> strictly protect the customers' designs, all the newly designed items from us haven't been copied in three years.
- Product quality is the major focus in Sunny Glassware. <u>Sunny Glassware</u> once demolished 80,000 pcs of glass vessel with barely visible blemish.

| Measure           | Item No.:SGHL21121546 Top dia: 80mm Bottom dia: 74mm Height: 90mm Weight: 290g Capacity: 300ml |
|-------------------|------------------------------------------------------------------------------------------------|
| Packing           | Normal packing, Individual gift box, PVC box, window box, color box, white box, etc            |
| Delivery<br>time  | Within 35 days after the sample and order confirmed                                            |
| Payment<br>term   | 30% deposit by T/T in advance and the balance against the copy of B/L                          |
| Shipment          | By sea,by air,by Express and your shipping agent is acceptable                                 |
| Usage<br>Occasion | Home decor,Wedding Decoration,Wedding Favors,Decoration enhancement,                           |