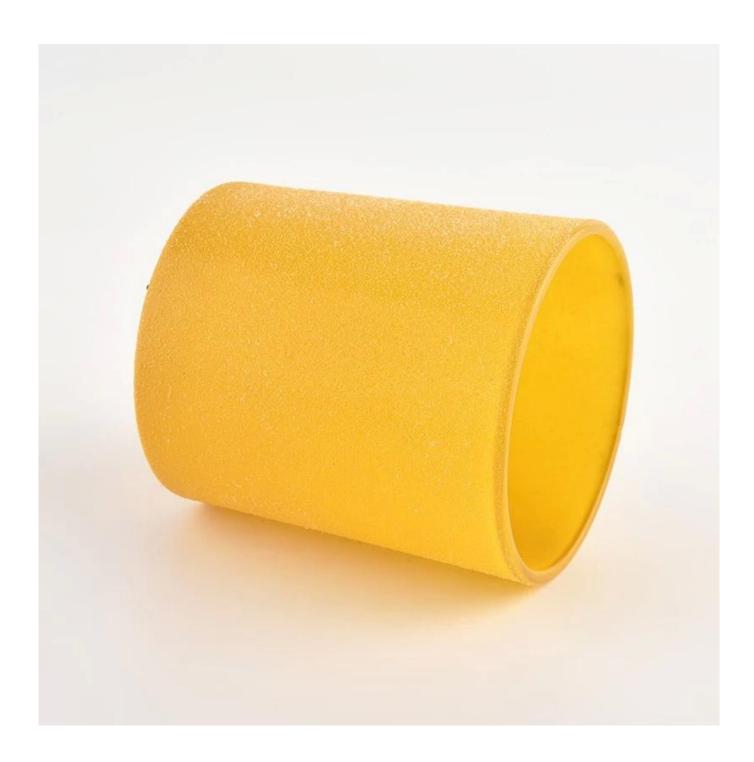

## Wholesale 80z Yellow Empty Container Glass Candle Jars With Gift Box

Why Choose **Sunny Glassware** 

- Upmost dedication to design, never compression on quality
- <u>Sunny Glassware</u> strictly protect the customers' designs, all the newly designed items from us haven't been copied in three years.
- Product quality is the major focus in Sunny Glassware. <u>Sunny Glassware</u> once demolished 80,000 pcs of glass vessel with barely visible blemish.

| Measure           | Item No.:SGHL21121546 Top dia: 80mm Bottom dia: 74mm Height: 90mm Weight: 290g Capacity: 300ml |
|-------------------|------------------------------------------------------------------------------------------------|
| Packing           | Normal packing, Individual gift box, PVC box, window box, color box, white box, etc            |
| Delivery<br>time  | Within 35 days after the sample and order confirmed                                            |
| Payment<br>term   | 30% deposit by T/T in advance and the balance against the copy of B/L                          |
| Shipment          | By sea,by air,by Express and your shipping agent is acceptable                                 |
| Usage<br>Occasion | Home decor,Wedding Decoration,Wedding Favors,Decoration enhancement,                           |