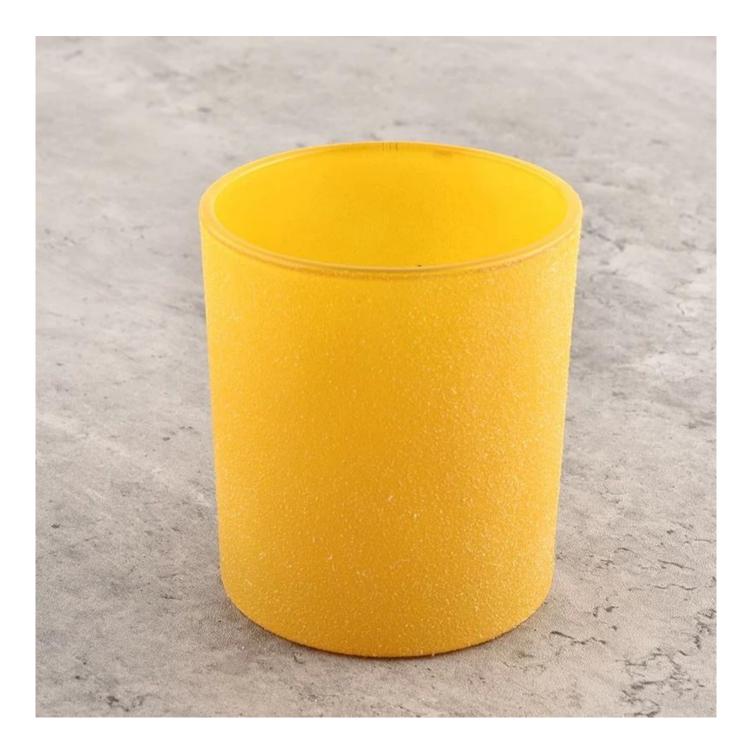

## Wholesale 80z Yellow Empty Container Glass Candle Jars With Gift Box

Why Choose **Sunny Glassware** 

- Upmost dedication to design, never compression on quality
- <u>Sunny Glassware</u> strictly protect the customers' designs, all the newly designed items from us haven't been copied in three years.
- Product quality is the major focus in Sunny Glassware. <u>Sunny Glassware</u> once demolished 80,000 pcs of glass vessel with barely visible blemish.

| Measure           | Item No.:SGHL21121546 Top dia: 80mm Bottom dia: 74mm Height: 90mm Weight: 290g Capacity: 300ml |
|-------------------|------------------------------------------------------------------------------------------------|
| Packing           | Normal packing, Individual gift box, PVC box, window box, color box, white box, etc            |
| Delivery<br>time  | Within 35 days after the sample and order confirmed                                            |
| Payment<br>term   | 30% deposit by T/T in advance and the balance against the copy of B/L                          |
| Shipment          | By sea,by air,by Express and your shipping agent is acceptable                                 |
| Usage<br>Occasion | Home decor,Wedding Decoration,Wedding Favors,Decoration enhancement,                           |