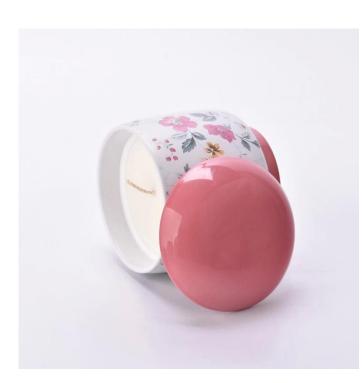

# The design of flexible sizes can be quickly expanded Your market

Item No: SGMK24041002

Tar

Top dia: 103mm Bottom dia: 75mm Height: 100mm Weight: 896g

Lid

Max dia: 103mm Height: 26mm Weight: 132 g Moq: 3000 pieces