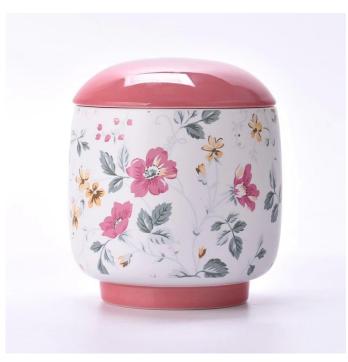

# The design of flexible sizes can be quickly expanded Your market

Item No: SGMK24041002

Tar

Top dia: 103mm Bottom dia: 75mm Height: 100mm Weight: 896g

Lid

Max dia: 103mm Height: 26mm Weight: 132 g Moq: 3000 pieces