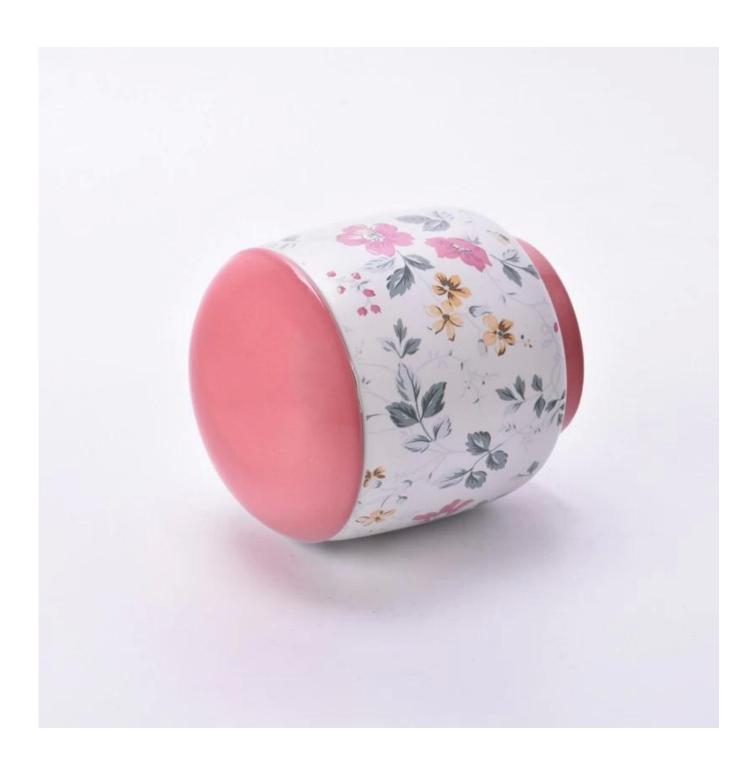

# The design of flexible sizes can be quickly expanded Your market

Item No: SGMK24041002

Tar

Top dia: 103mm Bottom dia: 75mm Height: 100mm Weight: 896g

Lid

Max dia: 103mm Height: 26mm Weight: 132 g Moq: 3000 pieces

#### characteristic of the product

- 1. bottle of incense in decorative glass for the high quality house.
- 2. applicable to hotels, wedding, etc.
- 3. Meet the function of ASTM test products.

#### Let you choose

- 1. Various drawings and sizes are available.
- 2. Any tools for processing the painted laser model, cut, plating.
- 3. Reduce the movie, the color gift box, the white gift box and other special packaging.