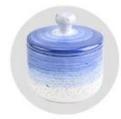

Wholesale 8oz 10oz 12oz custom Unique Blue Luxury Ceramic Candle Vessel Jars with Lid

The glass between Sunny not only produces OEM / ODM orders, but also helps many brands starting from the concept of product.

# The design of flexible sizes can be quickly expanded Your market

Item No: SGMK24041002

Tar

Top dia: 103mm Bottom dia: 75mm Height: 100mm Weight: 896g

Lid

Max dia: 103mm Height: 26mm Weight: 132 g Moq: 3000 pieces