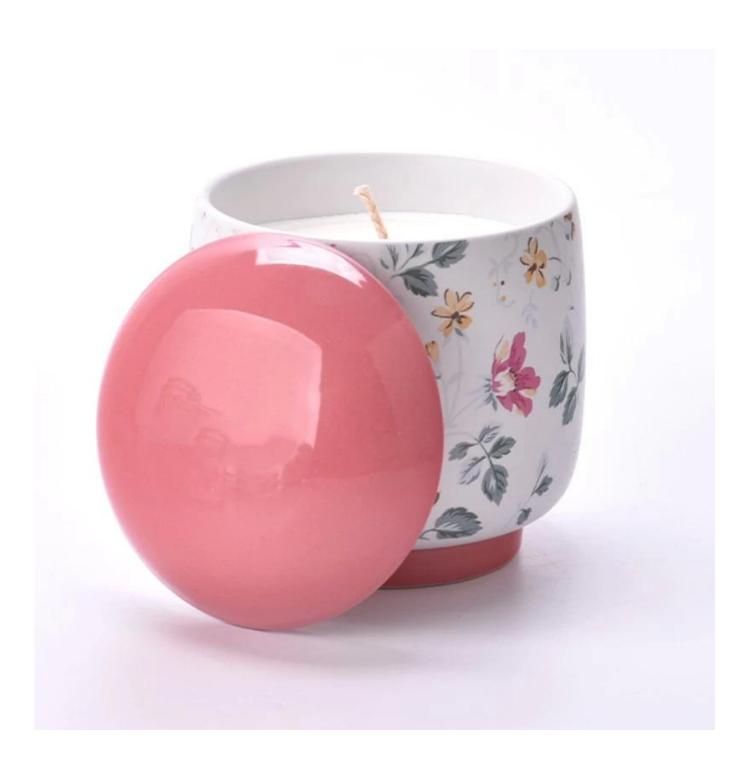

# The design of flexible sizes can be quickly expanded Your market

Item No: SGMK24041002

Tar

Top dia: 103mm Bottom dia: 75mm Height: 100mm Weight: 896g

Lid

Max dia: 103mm Height: 26mm Weight: 132 g Moq: 3000 pieces

#### characteristic of the product

- 1. bottle of incense in decorative glass for the high quality house.
- 2. applicable to hotels, wedding, etc.
- 3. Meet the function of ASTM test products.

#### Let you choose

- 1. Various drawings and sizes are available.
- 2. Any tools for processing the painted laser model, cut, plating.
- 3. Reduce the movie, the color gift box, the white gift box and other special packaging.