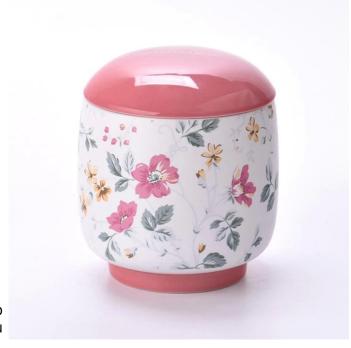

# The design of flexible sizes can be quickly expanded Your market

Item No: SGMK24041002

Tar

Top dia: 103mm Bottom dia: 75mm Height: 100mm Weight: 896g

Lid

Max dia: 103mm Height: 26mm Weight: 132 g Moq: 3000 pieces