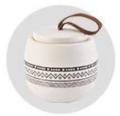

Wholesale 8oz 10oz 12oz custom Unique Blue Luxury Ceramic Candle Vessel Jars with Lid

The glass between Sunny not only produces OEM / ODM orders, but also helps many brands starting from the concept of product.

# The design of flexible sizes can be quickly expanded Your market

Item No: SGMK24041002

Tar

Top dia: 103mm Bottom dia: 75mm Height: 100mm Weight: 896g

Lid

Max dia: 103mm Height: 26mm Weight: 132 g Moq: 3000 pieces