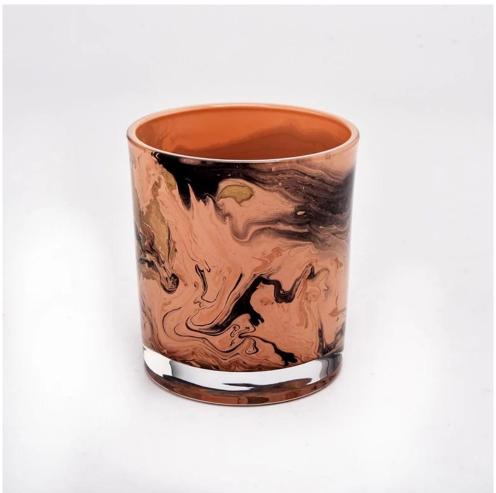

#### **Major advantage**

Focus on luxury design

About 80% of American perfume brand suppliers

- . AQL plus 6 strict rigorous QC test standards
- . Maintain quality and sample and bulk products

Item NO:SGZT22070619 Top dia:80mm Bottom dia[]74mm Height[]90mm

Weight□290g Capacity:291ml Moq: 5000 pieces

We translate your ideas into creative spices products, we sell yourself in the local market.