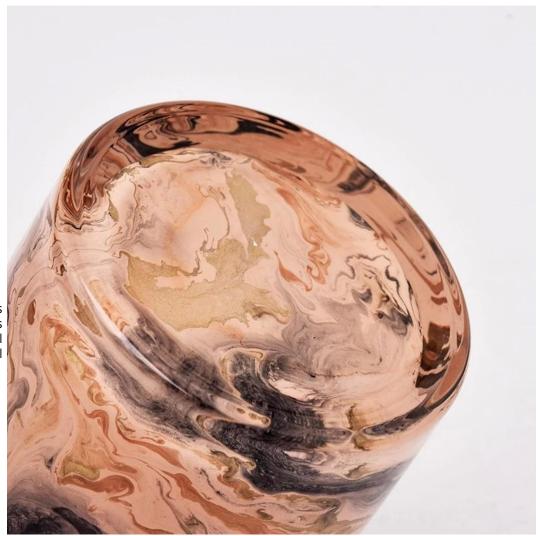

#### **Major advantage**

Focus on luxury design

About 80% of American perfume brand suppliers

- . AQL plus 6 strict rigorous QC test standards
- . Maintain quality and sample and bulk products

Item NO:SGZT22070619 Top dia:80mm Bottom dia[]74mm Height[]90mm

Weight□290g Capacity:291ml Moq: 5000 pieces

We translate your ideas into creative spices products, we sell yourself in the local market.