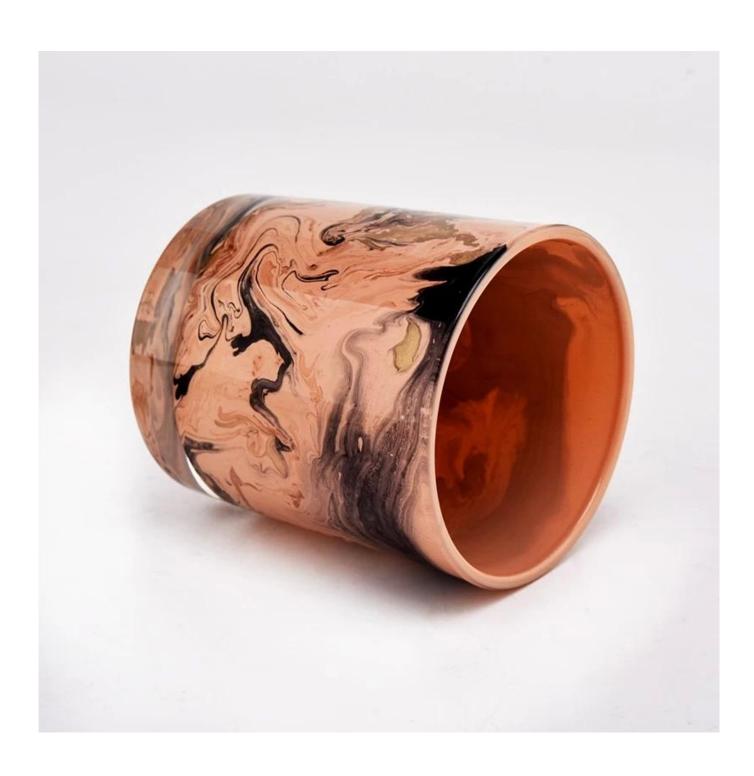

#### **Major advantage**

Focus on luxury design

About 80% of American perfume brand suppliers

- . AQL plus 6 strict rigorous QC test standards
- . Maintain quality and sample and bulk products

Item NO:SGZT22070619 Top dia:80mm Bottom dia[]74mm Height[]90mm

Weight□290g Capacity:291ml Moq: 5000 pieces

We translate your ideas into creative spices products, we sell yourself in the local market.