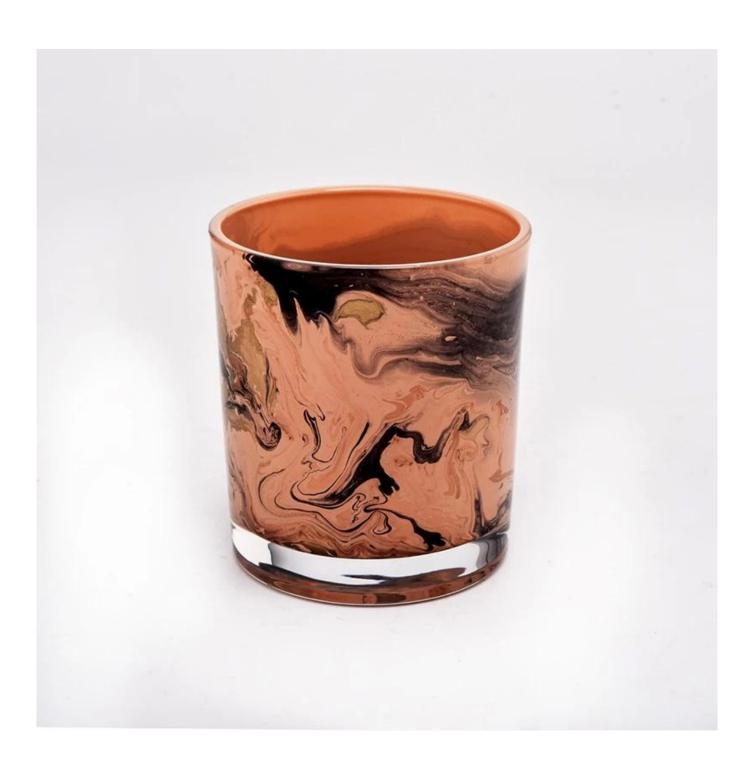

#### **Major advantage**

Focus on luxury design

About 80% of American perfume brand suppliers

- . AQL plus 6 strict rigorous QC test standards
- . Maintain quality and sample and bulk products

Item NO:SGZT22070619 Top dia:80mm Bottom dia[]74mm Height[]90mm

Weight□290g Capacity:291ml Moq: 5000 pieces

We translate your ideas into creative spices products, we sell yourself in the local market.