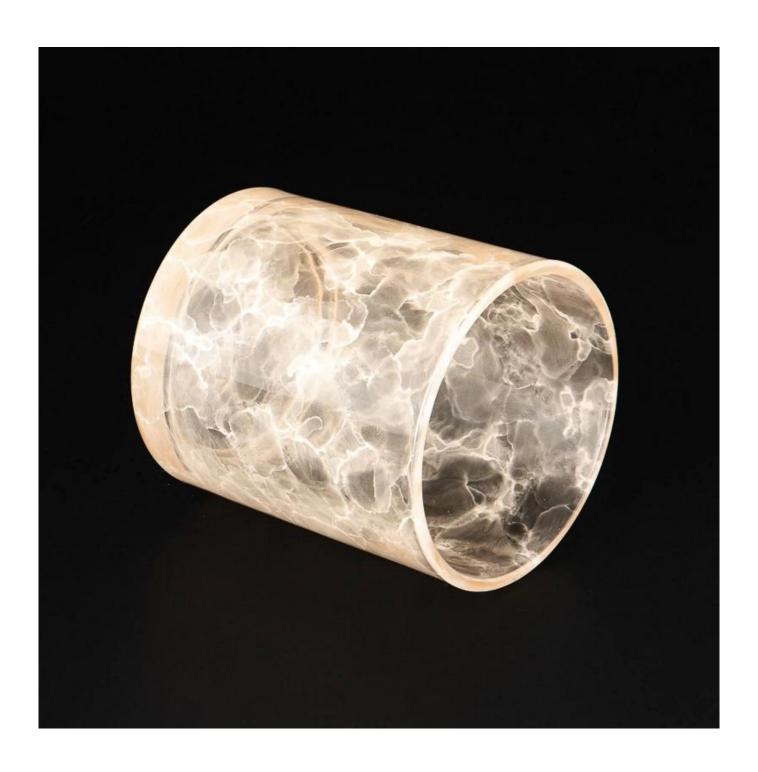

#### Wholesale 8oz 10oz HandMade pattern Glass Candle

#### **Candle Jars Description**

| Item no       | SGZT25052201                                                         |  |  |  |
|---------------|----------------------------------------------------------------------|--|--|--|
| Material      | glass candle jar                                                     |  |  |  |
| craft         | pressed glass candle jars                                            |  |  |  |
| Sample time   | 1. 5 days if there is glass shape and size                           |  |  |  |
|               | 2. 15 days, if you need new shapes and sizes glass                   |  |  |  |
| Packing       | The usual packing, 4 pieces in the inner box, 48 pieces box          |  |  |  |
| Product       | 500,000 ~ 1,000,000 pieces per month                                 |  |  |  |
| Capacity      |                                                                      |  |  |  |
| Delivery time | Within 35 days after sampling and order confirmed                    |  |  |  |
| Payment terms | 30% deposit by T / T in advance and balance against copy of B / L $$ |  |  |  |