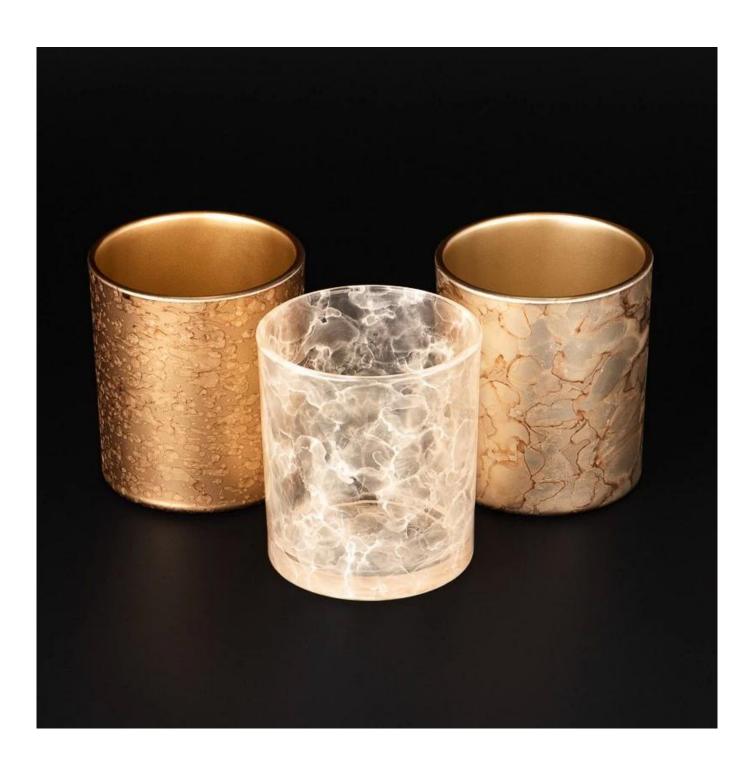

#### Wholesale 8oz 10oz HandMade pattern Glass Candle

#### **Candle Jars Description**

| Item no       | SGZT25052201                                                         |  |  |  |
|---------------|----------------------------------------------------------------------|--|--|--|
| Material      | glass candle jar                                                     |  |  |  |
| craft         | pressed glass candle jars                                            |  |  |  |
| Sample time   | 1. 5 days if there is glass shape and size                           |  |  |  |
|               | 2. 15 days, if you need new shapes and sizes glass                   |  |  |  |
| Packing       | The usual packing, 4 pieces in the inner box, 48 pieces box          |  |  |  |
| Product       | 500,000 ~ 1,000,000 pieces per month                                 |  |  |  |
| Capacity      |                                                                      |  |  |  |
| Delivery time | Within 35 days after sampling and order confirmed                    |  |  |  |
| Payment terms | 30% deposit by T / T in advance and balance against copy of B / L $$ |  |  |  |