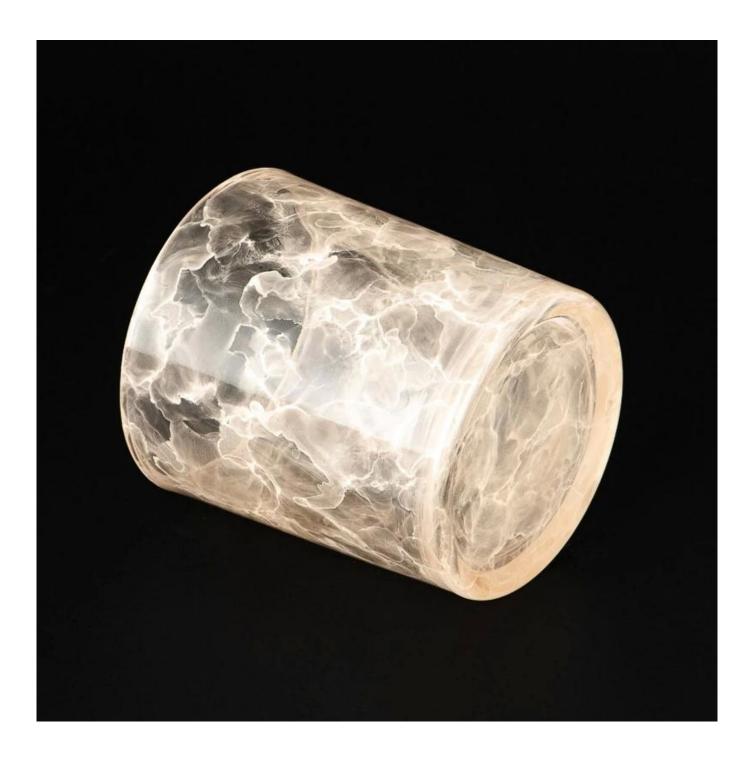

#### Wholesale 8oz 10oz HandMade pattern Glass Candle

#### **Candle Jars Description**

| Item no       | SGZT25052201                                                         |  |  |  |
|---------------|----------------------------------------------------------------------|--|--|--|
| Material      | glass candle jar                                                     |  |  |  |
| craft         | pressed glass candle jars                                            |  |  |  |
| Sample time   | 1. 5 days if there is glass shape and size                           |  |  |  |
|               | 2. 15 days, if you need new shapes and sizes glass                   |  |  |  |
| Packing       | The usual packing, 4 pieces in the inner box, 48 pieces box          |  |  |  |
| Product       | 500,000 ~ 1,000,000 pieces per month                                 |  |  |  |
| Capacity      |                                                                      |  |  |  |
| Delivery time | Within 35 days after sampling and order confirmed                    |  |  |  |
| Payment terms | 30% deposit by T / T in advance and balance against copy of B / L $$ |  |  |  |