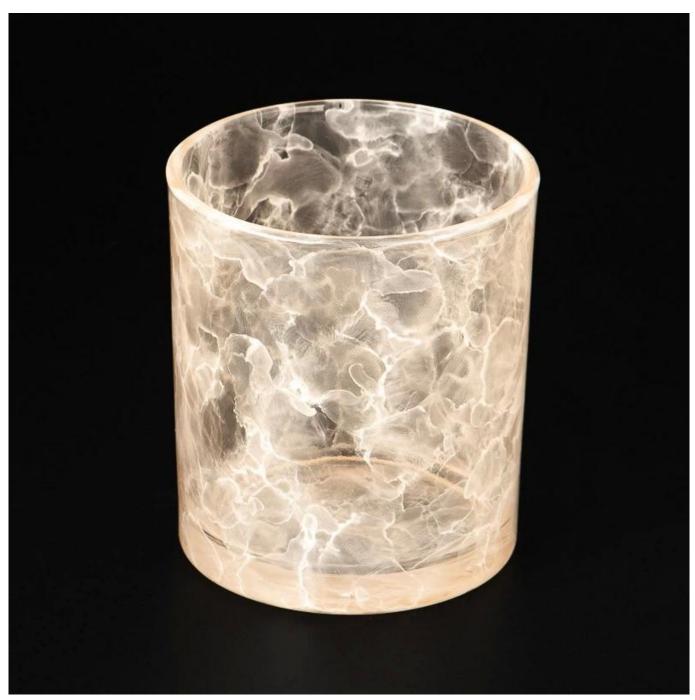

#### Wholesale 8oz 10oz HandMade pattern Glass Candle

#### **Candle Jars Description**

| Item no       | SGZT25052201                                                         |  |  |  |
|---------------|----------------------------------------------------------------------|--|--|--|
| Material      | glass candle jar                                                     |  |  |  |
| craft         | pressed glass candle jars                                            |  |  |  |
| Sample time   | 1. 5 days if there is glass shape and size                           |  |  |  |
|               | 2. 15 days, if you need new shapes and sizes glass                   |  |  |  |
| Packing       | The usual packing, 4 pieces in the inner box, 48 pieces box          |  |  |  |
| Product       | 500,000 ~ 1,000,000 pieces per month                                 |  |  |  |
| Capacity      |                                                                      |  |  |  |
| Delivery time | Within 35 days after sampling and order confirmed                    |  |  |  |
| Payment terms | 30% deposit by T / T in advance and balance against copy of B / L $$ |  |  |  |