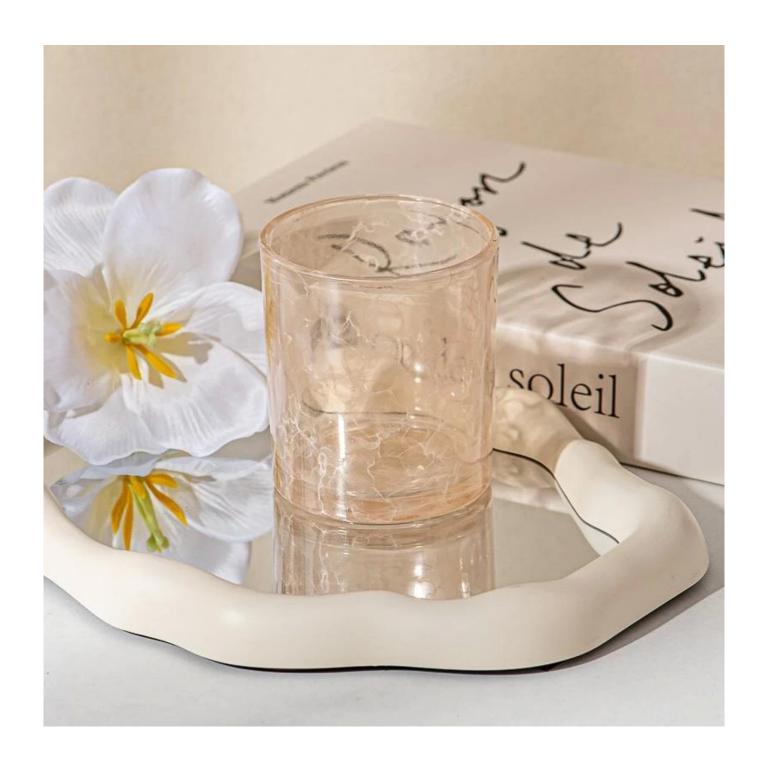

#### Wholesale 8oz 10oz HandMade pattern Glass Candle

#### **Candle Jars Description**

| Item no       | SGZT25052201                                                         |  |  |  |
|---------------|----------------------------------------------------------------------|--|--|--|
| Material      | glass candle jar                                                     |  |  |  |
| craft         | pressed glass candle jars                                            |  |  |  |
| Sample time   | 1. 5 days if there is glass shape and size                           |  |  |  |
|               | 2. 15 days, if you need new shapes and sizes glass                   |  |  |  |
| Packing       | The usual packing, 4 pieces in the inner box, 48 pieces box          |  |  |  |
| Product       | 500,000 ~ 1,000,000 pieces per month                                 |  |  |  |
| Capacity      |                                                                      |  |  |  |
| Delivery time | Within 35 days after sampling and order confirmed                    |  |  |  |
| Payment terms | 30% deposit by T / T in advance and balance against copy of B / L $$ |  |  |  |